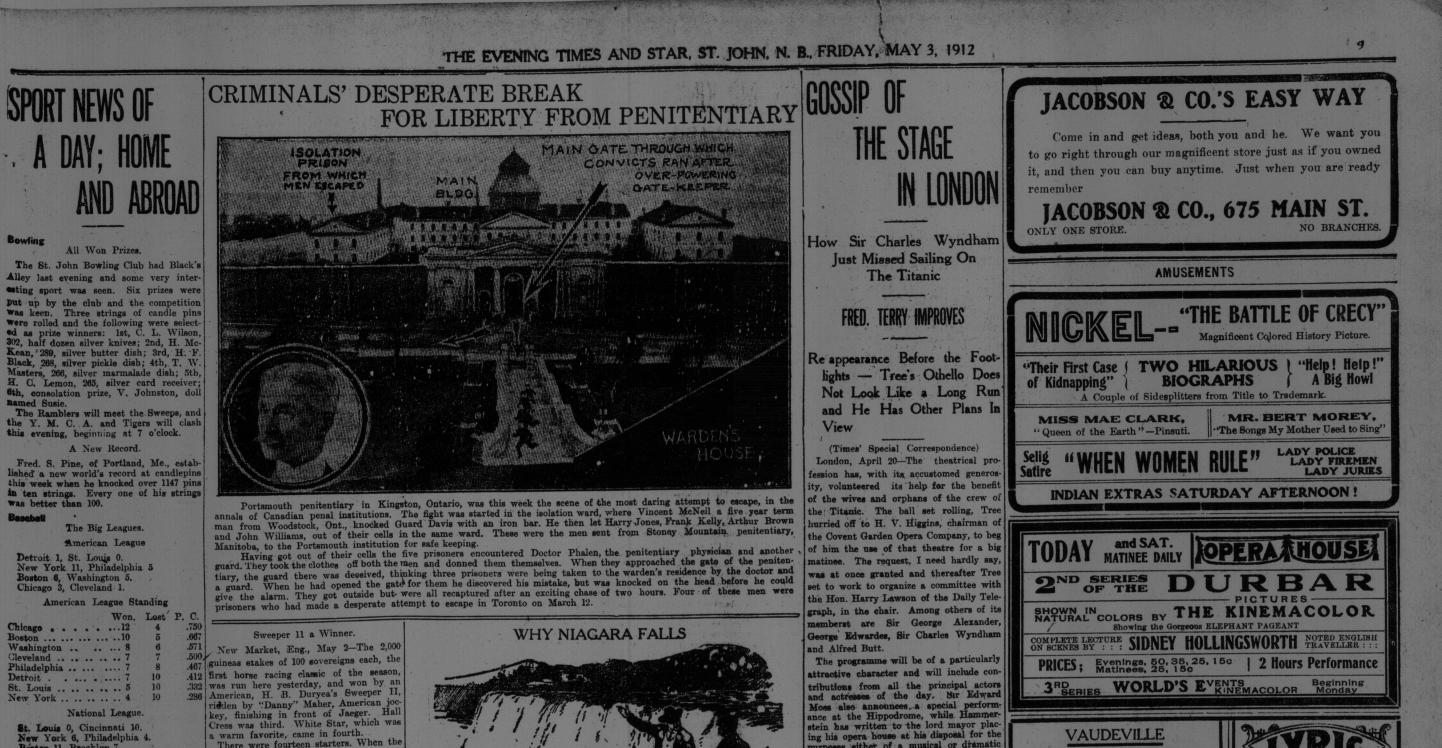

>中国の学校<br>中国の学校<br>中国の学校<br>中国の学校<br>中国の学校<br>中国の学校<br>中国の学校<br>中国の学校<br>中国の学校<br>中国の学校<br>中国の学校<br>中国の学校<br>中国の学校<br>中国の学校<br>中国の学校<br>中国の学校<br>中国の学校<br>中国の学校<br>中国の学校<br>中国の学校<br>中国の学校<br>中国の学校<br>中国の学校<br>中国会<br>中国の学校<br>中国の学校<br>中国の学校<br>中国の学校<br>中国の学校<br>中国の学校<br>中国の学校<br>中国の学校<br>中国の学校<br>中国の学校<br>中国の学校<br>中国の学校<br>中国の学校<br>中国の学校<br>中国の学校<br>中国の学校<br>中国の学校<br>中国の学校<br>中国の学校<br>中国の学校<br>中国の学校<br>中国の学校<br>中国<br>中国の学校<br>中国<br>中国の学校<br>中国<br>中国の学校 | Miss R. Burnham, Peterboro; Miss M.                                                  |                  |                |





A day





















<text><text><text><text><text><text><text><text><text><text><text><text><text><text><text><text><text><text><text><text><text><text><text><text><text><text><text><text><text><text><text>



St. Louis 0, Cincinnati 10. New York 6, Philadelphia 4

Bowling

| Boston II, Brooklyn 7.     | flag fell, Jaeger jumped off in front, close- |
|----------------------------|-----------------------------------------------|
| Pittsburg 6, Chicago 0.    | ly followed by White Star, Kempion and        |
| National League Standing   | Sweeper II. White Star was beaten at          |
| Won Lost P.C.              | the Bushes and Maher, seeing the opening,     |
| Cincinnati 19 3 800        | drove Sweepr II in front and, stalling on     |
| Now Vorl. 10 3 760         | his threatening challenger, the outsider      |
| 7 7 500                    | Jaeger, won handsomely by a length. A         |
|                            | half a length separated second and third      |
|