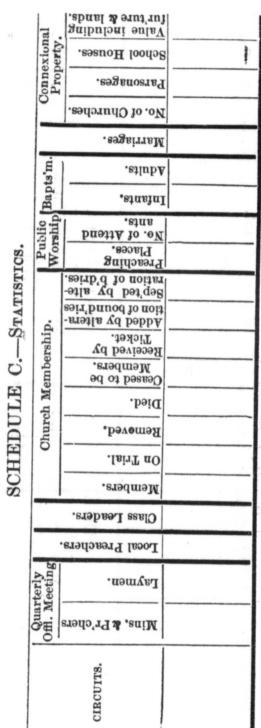

# QUESTION XII.

What is the number of Ministers, Church Members, Places of Worship, &c., &c.

## ANSWER.

1875.]

#### NOVA SCOTIA CONFERENCE.

|                           | COMMENDINAL PROPERTY. | Value<br>Seluding<br>urniture<br>d Landa. | an<br>An | \$14000     | 4500       |          |               | 4000            | 3200 | 2000 |        |
|---------------------------|-----------------------|-------------------------------------------|----------|-------------|------------|----------|---------------|-----------------|------|------|--------|
|                           | TAL                   | arsonages.                                | Б        |             | :_         |          | :             | _               |      | •    | +      |
|                           |                       | Houses.                                   | -        |             | •          |          |               |                 | _    | :    | 1      |
| 1                         |                       | lood                                      |          | :           | : :        | :        | :             | •               |      | ÷    |        |
| 0                         | 3                     | hurches.                                  | 0        |             | - 67       | \$       |               | 4               | 010  | 20   | 0      |
|                           |                       | alsrenu'                                  | I        | œ ;         | 100        | 4        |               | -               | 10   | ŝ    | K7 1   |
|                           |                       | Larriages.                                |          | 11          | -          | 67       | :00           | 20              | :    | :    | 33     |
| BAPTISMS.                 |                       | .atiubA                                   | 1        | 6           |            | က        | -             | :               |      |      | 26     |
| BAPT                      |                       | .etastal                                  | 1        | 808         | 88         | 17       | 1             | 12              | 14   | :    | 122    |
| ATTENDANCE<br>ON WORSHIP. | 0.8                   | No. of<br>Persons.                        | 100      | 400         | 300        | DODA     | 450           | 009             | 200  |      | 4050 1 |
| ATTE<br>ON W              |                       | Preaching<br>Preaching<br>Places.         | İ.       | - 07        | en a       | 0 :      | -             | - 0             | 00   | 1    | 40 4   |
| RSHIP.                    |                       | .lshT nO                                  | =        | 23          |            | :        | 40            | 0               | :00  | +    | 191    |
| MEMBERSHIP                | 1000                  | Membera                                   | 10       | 65          | 150        |          | 84            | 62              | 105  | t    | 103    |
| •8                        | qers                  | Class Lea                                 | 20       | 4.          | - 00       |          | 3             | -               | -    | 0    | -      |
| .819                      | цэве                  | Local Pro                                 |          |             |            | :        | :             |                 | -    | 1    |        |
| aries.                    | Jen                   | gabernu                                   | :        | :           | : :        | :        | : :           | :               | •    | 1    | -      |
| OFF.<br>MEET'NG           | 12                    | Laymen                                    | 80       | 10.         |            | •••      | 10            | 0               |      | 64   |        |
| MEB                       | •8                    | Minister                                  | ٦        |             |            | :-       |               | -               | -    |      | -      |
|                           | CIRCUITS.             | Zowland                                   | Truro.   | Stellarton. | River John | Maitland | Shubenacadie. | Mid. Musquo'bt. |      |      |        |