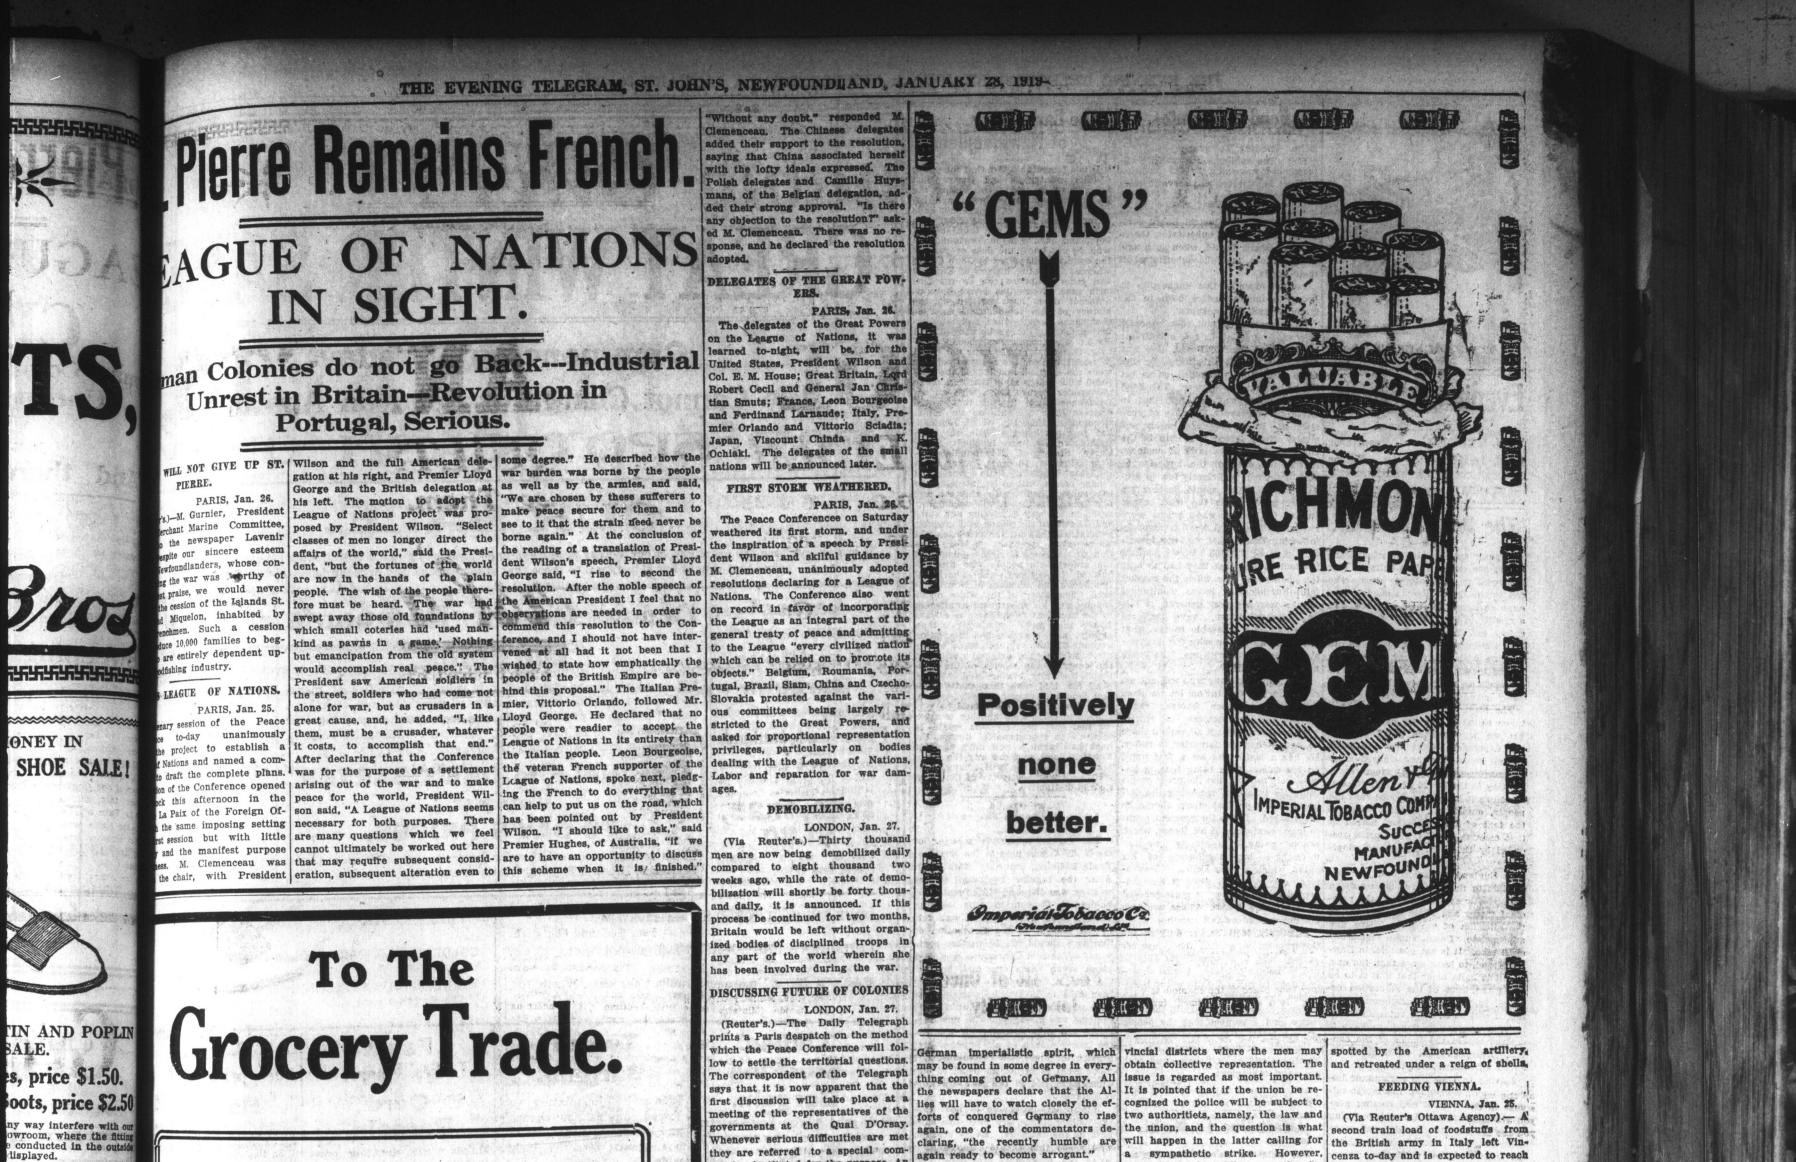

nt evening coat is

white fur lined with emerald green. A sweater coat of bright gree uvetyn has a high collar of skunk. The new Spring frocks illustrat xtreme simplicity or even severity. The new grays for spring include nist gray and nickel, as well as taupe Horizon blue crepe trimmed with halk beads makes a charming gown

U. S. Picture Portrait Co. Grafonola Depi 31

Columbia

Grafonolas

and Records

We have many oth

Columbia Recordst

will please and the

you-the newest po

lar and patriotic sol

instrumental and M

selections by

world-famous

artists, a splen-

did variety of

band and or

chestral music.

Pure

CHOCOLATE, PI

Gross 3 Gross 10 Gross (Orders of 3

## **All Prices**

We may say tha above prices and the above is fresh stock

Phone, wire or w FORD FRANCE THE & STAT





|