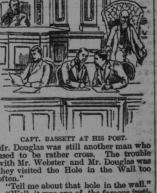

OUR BOSTON LETTER.

CAPT. ISAAC BASSETT.

When the blood is impure, thick, and suggish, or thin and improvished, there concerned con lip of a lady, her to growth of growth of ted to look

Miss Bella Elliot, of Pontypool, Ont, writes—"My brother and I were both all the functions of the body are impaired and the result is a variety of danger-out ted to look