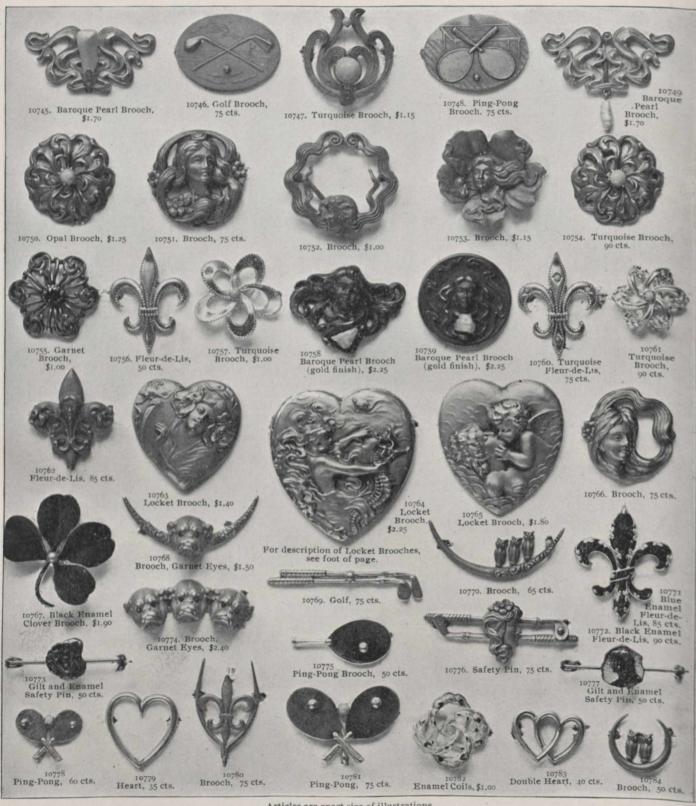

#### FINE GEM BROOCHES AND PENDANTS.

All Diamond Brooches shewn on this page are set in 18-carat gold, all others being set in 15-carat. Fourteen-carat is the minimum quality of gold used in any of our jewellery.

# FINE GEM BROOCHES AND PENDANTS

All 14-carat or 15-carat Gold.

Only the finest grade of pearls the Paris markets supply, are used in Henry Birks & Sons' jewellery. Fourteen-carat is their minimum quality of gold.