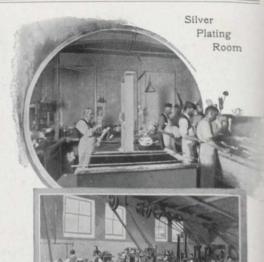

# Inspection Invited.

OF THE many visitors to Messrs. Henry Birks & Sons' store a comparative few are aware of the extensive workshops, and the many hands employed direct in its connection.

A visit to their factory will be found most interesting, showing the numerous ways of making,

assembling and completing the many varieties of goods which go to comprise an extensive jewellery establishment.

To those who appreciate the fine handiwork of the goldsmith, silversmith or glass cutter, the firm extend a cordial invitation to inspect their workshops.