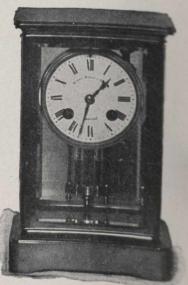

ised and Engraved Gilt Face, \$12.75 5½ inches high.



11907. French 8-0ay Lever Travelling Clock, with Rhinestones set in Corner Columns, \$13.00 53/4 inches high.



11908. French 8-day Lever Travelling Clock, striking hours and half-hours, \$20.00 Total height, when out of case, 6½ inches.



11909. French 8-day Lever Travelling Clock, \$5.50 5% inches high 11909A. French 8-day Lever Travelling Clock with Alarm, \$10.00



Patent Leather Dashboard Carriage Watch, with rein holder, complete, \$5.00



stem wind, lever movement, morocco leather case, very convenient for travelling, \$6.50 Size, 2 x 21/4 inches.



11914. Fine Oval Gilt and Crystal 8-day Clock, with Miniature Pendulum.
Pendulum and Dial encircled with Rhinestones, strikes hours and half-hours, \$33-75
Height, 10 inches.



11915. Crystal and Gilt 8-day Clock, with Mercury Pendulum, striking hours and half-hours on cathedral gong. \$20.00
Height, 8¾ inches.



11913. Crystal and Gilt 8-day Clock, with Miniature Pendulum and Rhinestones set around Dial and Pendulum, striking hours and half-hours, \$33.00 Height, 12 inches.



chiming each quarter hour on two cathedral gongs.

Handsome gilt-and-silver dial, with raised
ornamentation. Heavy brass-plate movement.

Height, 16½ inches, \$35.00

Shipped prepaid to all points east of Winnipeg.

To points in North-West Territories, add \$2.00; to points in British Columbia, add \$3.50 for extra express charges.



I1919. Miniature Grandfather Clock, in polished mahogany, \$5.00 Height, 11 inches.



11920. Mahogany Chippendale Clock, chiming each quarter hour on two