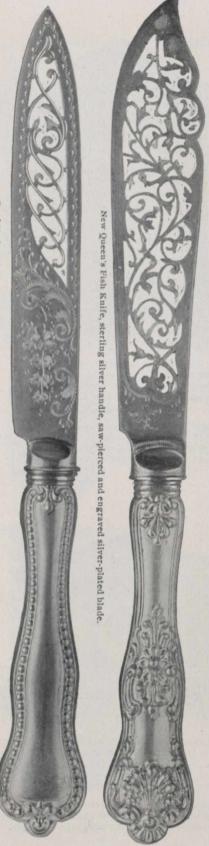

#### STERLING SILVER.

The blades of our pocket knives, quoted above, are the finest grade of Sheffield pocket cutlery.

# STERLING SILVER TOILET ARTICLES.

The handles of these pieces are sterling silver of heavy weight, and exceedingly well finished. The steels being of the best quality Sheffield produces. Being thoroughly familiar with the cheaper grades produced, we offer these patterns at prices which cannot be equalled in other designs of corresponding merit.