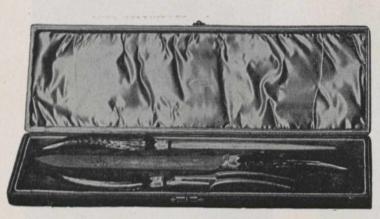

it Knives and Forks, Pearl Handles, Fine Sheffield Silver-plate, \$20,00 (See full-sized illustration of Knife marked A;
Fork is same shape as B.)

11931. Quartered-Oak Case, containing 12 pairs Fruit Knives and Forks, Pearl Handles, Solid-Silver Ferrules, and richly Engraved Blades of Fine Sheffield Silver-plate, \$28.00 (See full-sized illustrations of Fork marked B, and Knife marked C.)



11932. Quartered-Oak Case, containing 12 pairs Fish Knives and Forks, Xylonite Handles, Solid Silver Ferrules, Blades of Fine Sheffield Silver-plate, \$20.00

11933. Quartered-Oak Case, containing 12 pairs Fish Knives and Forks. Pearl Handles, Solid-Silver Ferrules, and richly Engraved Blades of Fine Sheffield Silver-plate, \$28.00 (See full-sized illustrations of Fork marked D, and Knife marked E.)



11935. Case Meat Carvers and Steel, stag handles, sterling silver mounts, \$4.75



11937. Case Silver-plated Fish Carvers, stag handles, sterling silver ferrules, \$4.75



11939. Case Guard Carvers, Game Carvers, Fish Carvers and Steel, stag handles, silver mounts, \$14.00



11936. Case Meat Carvers, Game Carvers and Steel, stag handles, straight blades, sterling silver mounts, \$3.00



11938. Queen's Fish Carvers, in leather case, \$12.00 These fish carvers have heavy solid silver handles and fine silver-plated saw-pierced, hand-engraved blades.



11940. New Queen's Silver Handle Guard Carvers, Game Carvers and Steel, in leather case, \$20,00
11941. New Queen's Silver Handle Guard Carvers, Game Carvers Fish Carvers and Steel, in leather case, \$32.00

Prices include express charges