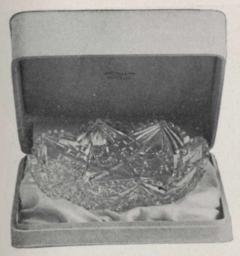

Spoon Making.

Fig. 1.

Fig. II.

Fig. III.

Illustrations showing the different stages of a Cut Glass Bowl in process of manufacture.

The plain blanks (Fig. I.) are imported from France and the United States. The piece to be cut, first goes to the "rougher" who with brush and red lead paint divides it into even sections (Fig. II.), then on metal wheels, kept always moist with Berkshire sand and water, roughs in the pattern (Fig. III.). When it is remembered that the cutter depends upon his eye and memory for his pattern, and that many days' constant grinding are required for the more intricate designs, the results are little short of marvellous.

From the "rougher" it goes to the "smoother," who works with moist wheels, of fine sandstone, which smooth all roughened places and fill in all the finer cuts. This leaves the article ready for polishing. This is done on a wooden wheel upon which is sprinkled what is known as "putty powder." This completes the article, and the piece is now ready for the buyer, sparkling and beautiful in the extreme.