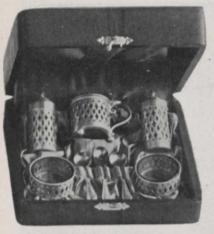

#### SOLID STERLING SILVER.

Locket Brooches Nos. 10763, 10764 and 10765 have spaces at the back of each for picture.

Girdle Belt No. 10833 is 22 inches in length. Clasps at each side of buckle allow for shortening to fit.

The prices quoted for Belt Buckles include a silk ribbon in the following colors: black, white and crimson. Buckles without ribbons are 50 cts. less.

Articles are exact size of illustrations.

ARTICLES IN STERLING SILVER AND GUN-METAL.