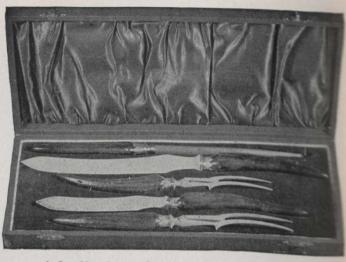

ades of Fine Sheffield Silver-plate, \$28.00 (See full-sized illustrations of Fork marked B, and Knife marked C.)



11932. Quartered-Oak Case, containing 12 pairs Fish Knives and Forks, Xylonite Handles, Solid Silver Ferrules, Blades of Fine Sheffield Silver-plate, \$20.00

11933. Quartered-Oak Case, containing 12 pairs Fish Knives and Forks. Pearl Handles, Solid-Silver Ferrules, and richly Engraved Blades of Fine Sheffield Silver-plate, \$28.00 (See full-sized illustrations of Fork marked D, and Knife marked E.)



11935. Case Meat Carvers and Steel, stag handles, sterling silver mounts, \$4.75



11937. Case Silver-plated Fish Carvers, stag handles, sterling silver ferrules, \$4.75



11939. Case Guard Carvers, Game Carvers, Fish Carvers and Steel, stag handles, silver mounts, \$14.00



11936. Case Meat Carvers, Game Carvers and Steel, stag handles, straight blades, sterling silver mounts, \$3.00



11938. Queen's Fish Carvers, in leather case, \$12.00 These fish carvers have heavy solid silver handles and fine silver-plated saw-pierced, hand-engraved blades.



11940. New Queen's Silver Handle Guard Carvers, Game Carvers and Steel, in leather case, \$20,00
11941. New Queen's Silver Handle Guard Carvers, Game Carvers Fish Carvers and Steel, in leather case, \$32.00

Prices include express charges. The blades of these carvers are all hand-forged from shear steel, the stag handles are very rough and handsome.



Prices include free delivery to any part of Canada.

In ordering it is not necessary to cut the catalogue; mentioning the number and price will be sufficient.

##