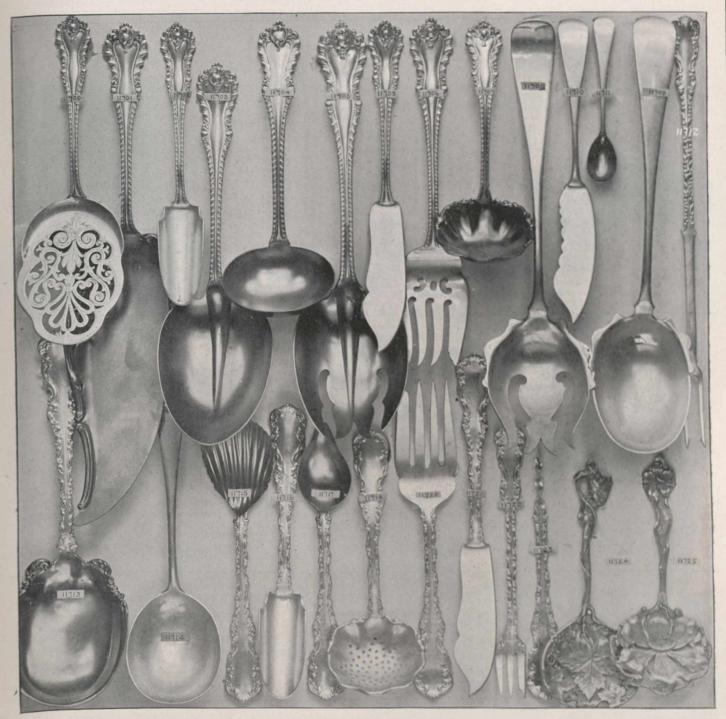

We desire to call special attention to this pattern of solid silver flatware, in which the designer has followed the precise lines of the famous Old Queen's Pattern, but enriched the ornamentation by much deeper cutting. It surpasses in beauty of form, and strength and dignity of ornament any design of similar character now before the public and is yet sufficiently conventional to appeal to those who appreciate a rich family pattern of such robust character that it will always be in fashion. Owing to the depth of the ornamentation it can only be made in very heavy weights.