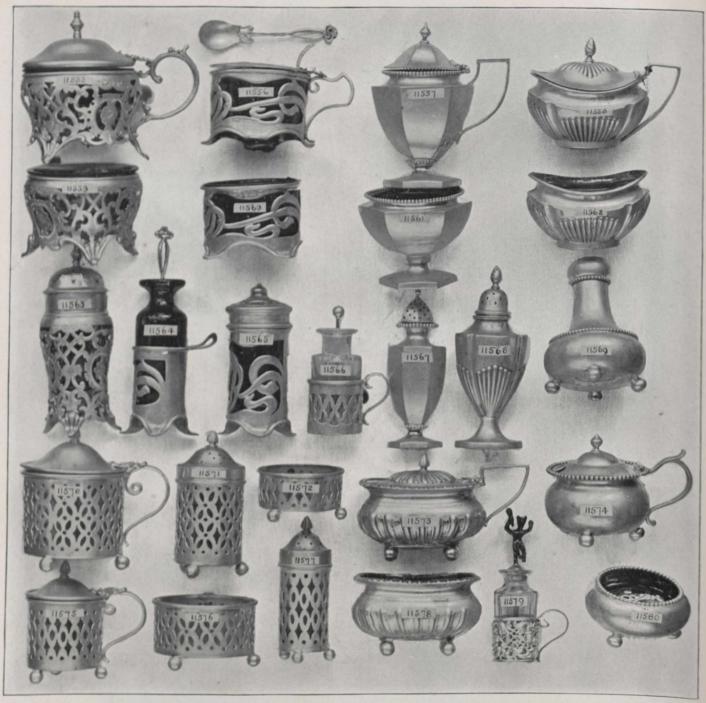

### SOLID STERLING SILVER.

| 1555. | Pierced and Engraved Mustard, blue glass lining, with spoon . \$8.00 | 11568. Queen Anne Pepper                                           |    |
|-------|----------------------------------------------------------------------|--------------------------------------------------------------------|----|
| 1556. | Art Nouveau Mustard, glass lining, with spoon 6.75                   | 11569. Bead Pepper                                                 | 0  |
| 1557. | Octagon Mustard, with spoon                                          | 11570. Pierced Mustard, blue glass lining, with spoon              | 2  |
|       | Queen Anne Mustard, with spoon 5.00                                  | 11571. Pierced Pepper, blue glass lining                           | 0  |
|       | Pierced and Engraved Salts, blue glass linings, with spoons,         | 11572. Pierced Salts, blue glass lining                            | 5  |
| 1559. |                                                                      | Trens Georgian Mustard with spoon                                  | 8  |
|       | per pair                                                             | Trees Dead Mustard with spoon                                      | Ö  |
|       |                                                                      | 11574. Bead Mustard, with spoon                                    | 8  |
|       | Octagon Salts, with spoons, per pair                                 | 115/5. Fierced Mustard, Dide glass ming, with spoon                | 8  |
|       | Queen Anne Salts, with spoons, per pair 5.00                         | 11575. Pierced Salts, blue glass linings, with spoons, per pair 3. | 2  |
|       | Pierced and Engraved Pepper, blue glass lining 6.25                  |                                                                    |    |
|       | Art Nouveau Cayenne Pepper                                           |                                                                    |    |
| 1565. | Art Nouveau Pepper, glass lining                                     | 11579. "Hot Member" Cayenne Pepper                                 | 21 |
| 1566. | Pierced Cayenne Pepper                                               | 11580. Bead Salts, with spoons, per pair                           | B  |
| 1567. | Octagon Pepper                                                       |                                                                    | 23 |
|       |                                                                      |                                                                    |    |