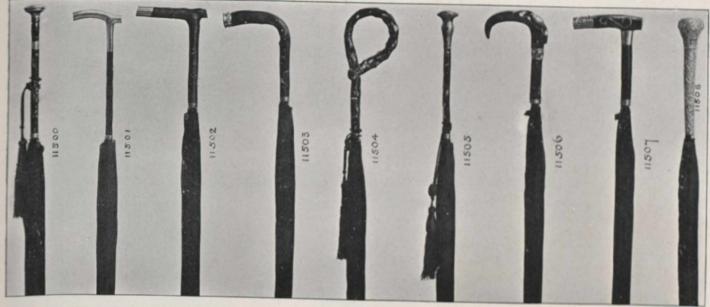

## FINE SILVER-MOUNTED LADIES' AND GENTLEMEN'S SILK UMBRELLAS.

| 11501. | Gentleman's Silver-mounted Silk Umbrella         7.50         1150           Gentleman's Silver-mounted Silk Umbrella         3.50         1150 | 4. Lady's Silver-mounted Silk Umbrella |
|--------|-------------------------------------------------------------------------------------------------------------------------------------------------|----------------------------------------|
|        | 11508. Lady's Silver Handle Silk Umbrella                                                                                                       | ******                                 |

11509. Lady's Malacca Crop, silver mounts, stag handle, \$3.85 11510. Gentleman's Malacca Crop, silver mounts, stag handle, \$3.00

11511. Lady's Rattan Crop, silver mounts, stag handle, \$4.50 11512. Gentleman's Rattan Crop, silver mounts, stag handle, \$3.00