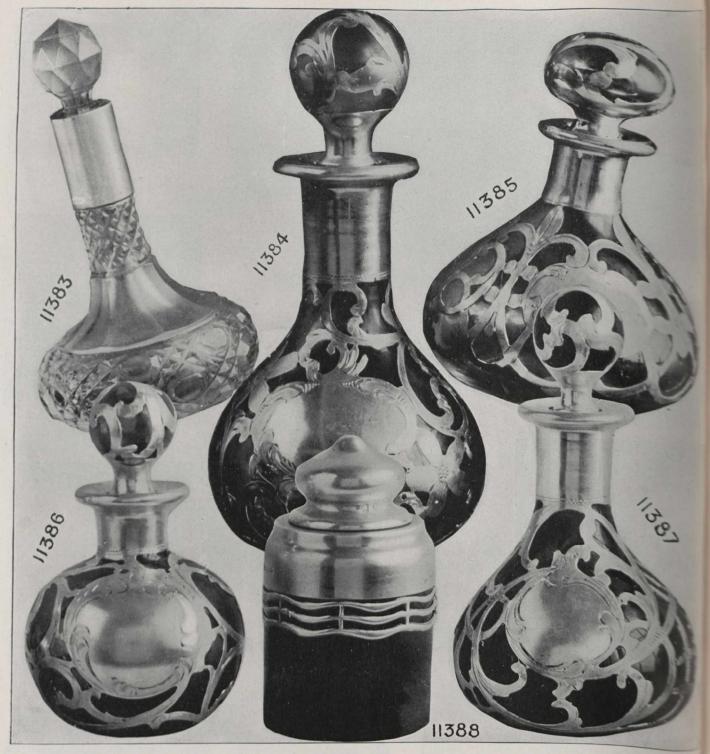

### STERLING SILVER.

The Silver Deposit Bottles shewn above are first covered with a thick deposit of pure silver, after which the designs are cut out by hand

| 11383. Cut-glass Perfume Bottle, silver mounts |  |
|------------------------------------------------|--|

 11384. Silver Deposit Perfume Bottle
 5 00
 11387. Silver Deposit Perfume Bottle

 11385. Silver Deposit Perfume Bottle
 3.35
 11388. Smelling Salts Bottle, silver mounts

Articles are FOUR times the length and width of illustrations. A correct idea of size may be obtained by measuring off the diameter or height given above.