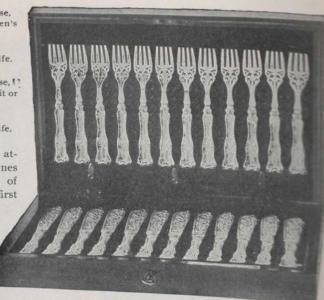

We desire to call special attention to this pattern of solid silver flatware, in which the designer has followed the precise lines of the famous Old Queen's Pattern, but enriched the ornamentation by much deeper cutting. It surpasses in beauty of form, and strength and dignity of ornament any design of similar character now before the public and is yet sufficiently conventional to appeal to those who appreciate a rich family pattern of such robust character that it will always be in fashion. Owing to the depth of the ornamentation it can only be made in very heavy weights.