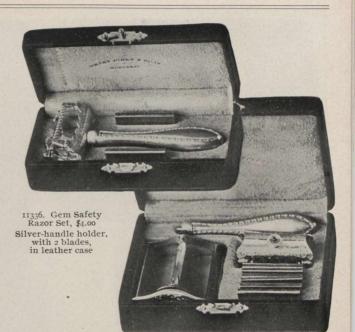

11335. Gem Safety Razor, \$15.00 Two silver handles, holder, strop machine, silver-mounted strop and six blades in leather case. These sets have proved exceedingly popular, and make an excellent present for a gentleman.

11337. Gem Safety Razor Set, \$7.50 One silver handle, holder, strop machine and 4 blades

11338. Mahogany Cigar Case, \$16.00 Aluminum lining and moistener, solid silver mounts.

11339. Aneroid Barometer, \$3.50 Diameter 3½ in. Made according to the latest scientific principles.