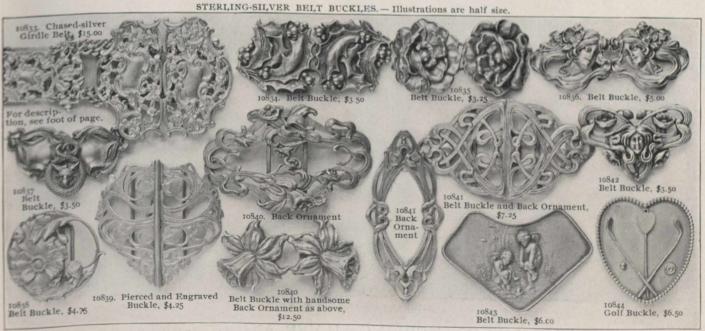

#### SOLID STERLING SILVER.

Locket Brooches Nos. 10763, 10764 and 10765 have spaces at the back of each for picture.

Girdle Belt No. 10833 is 22 inches in length. Clasps at each side of buckle allow for shortening to fit.

The prices quoted for Belt Buckles include a silk ribbon in the following colors: black, white and crimson. Buckles without ribbons are 50 cts. less.

Articles are exact size of illustrations.

ARTICLES IN STERLING SILVER AND GUN-METAL.