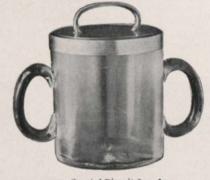

; Tea Pot, \$13.50; Sugar Bowl, \$8.00; Cream Jug, \$7.25 12158. Queen Anne Five-o'clock Set, 3 pieces, \$17.00



Fine Silver-plated Hard-metal Trays, with richly-chased border. 12159. Tray, length 19 in. . \$35.00 12160. Tray, length 21 in. . 40.00 12161. Tray, length 24 in. . \$45.00 12162. Tray, length 26 in. . 50.00 Measurements do not include handles.



Fine Silver-plated Hard-metal Trays. 12163. Diameter 6 inches . . \$2.00 12165. Diameter 10 inches . \$3.25 12166. Diameter 12 inches . 5.00 12164. Diameter 8 inches . . 2.75



11167. Fine Silver-plated Hard-metal Bread Board, with pierced edge, \$5.00 Diameter 11½ inches. 12169. Stag-handle Bread Knife, with silver ferrule, \$1.50



12168. Fine Silver-plated Hard-metal Bread Board, with chased edge, \$5.00 Diameter 11½ inches.





12170. Crystal Biscuit Jar, \$4.50 Fine silver-plated hard-metal mountings.

The question is often asked: "What is the difference between hard and soft metal plated ware?" We answer: The basis of hard-metal plated ware of the best grade, like the articles enumerated here, is the finest quality of nickel or german silver, remarkably hard and ringing.

Upon this nickel silver is laid, by the electro-process, a very thick coating of pure silver. In every detail the finish is as fine as that of the best sterling silver-ware, which it also equals in wearing qualities, and in fact everything but intrinsic value. (Continued at foot of page 94.)



12175. Fine Silver-plated Hard-metal Entrée Dish, length 12 inches, \$13.50 12176. Fine Silver-plated Hard-metal Entrée Dish, length 11 inches, \$11.