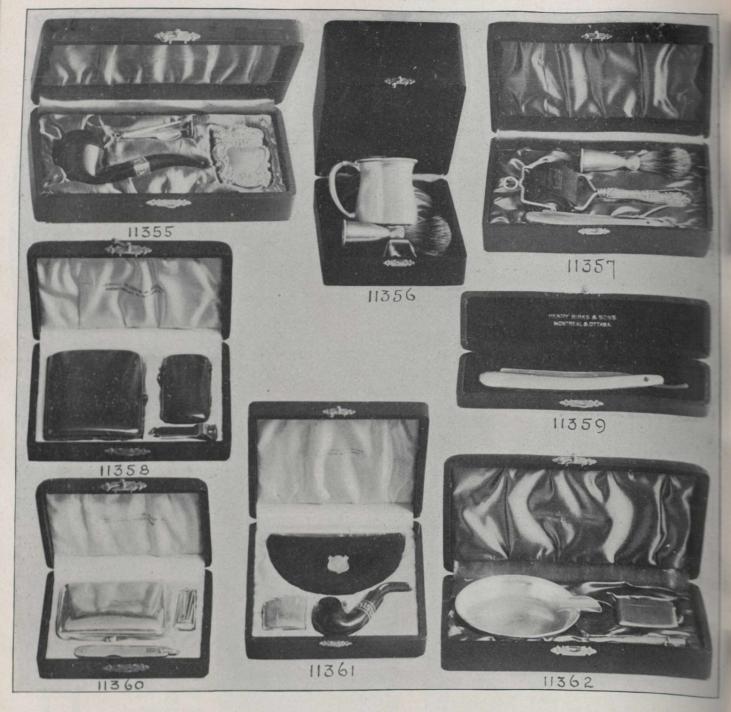

### SUITABLE GIFTS FOR GENTLEMEN

These sets are most carefully selected. The cases are covered with genuine leather, and are all silk-lined throughout.

| 1355.  | Case Silver-mounted Pipe, Pipe Cleaner and Match Box        | \$ 7.25 |
|--------|-------------------------------------------------------------|---------|
| 1356.  | Case Sterling-Silver Shaving Cup and Brush                  | 11.25   |
| 1357.  | Case Sterling-Silver Razor, Razor Strop and Brush           | 12.25   |
| 1358.  | Case Gun-metal Cigarette Case, Match Box and Cigar Cutter . | 8.00    |
| 11350. | Case Sterling-Silver Razor, Wade & Butcher Blade            | 5.00    |

| 11360. | Case Sterling-Silver Cigarette Case, Cigarette Holder and Knife                |               |
|--------|--------------------------------------------------------------------------------|---------------|
| 11361. | Case, Antelope Tobacco-Pouch Silver Shield, Match Safe and Silver-mounted Pipe |               |
| 11352. | Case, Silver Ash Tray, Match Safe and Cigar Piercer                            | 11.25<br>8.50 |