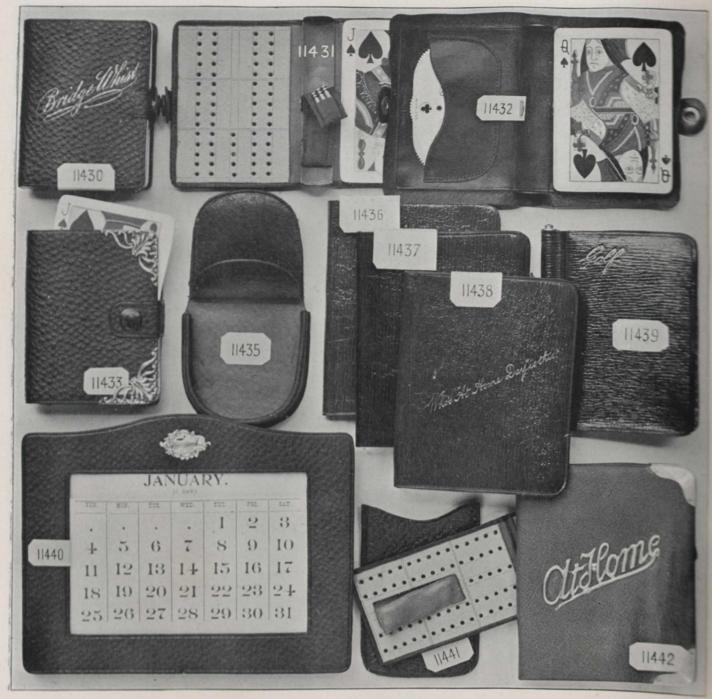

### FINE LEATHER GOODS.

| 11431. Cribbage Set of Cards, in leather case | "Addresses" Book "Who's At Home Day is this" Book Golf Score Book Leather Perpetual Calendar Pocket Cribbage Board, in leather case "At Home" Book, silver mounts |
|-----------------------------------------------|-------------------------------------------------------------------------------------------------------------------------------------------------------------------|
|-----------------------------------------------|-------------------------------------------------------------------------------------------------------------------------------------------------------------------|

Articles are twice the length and width of illustrations.