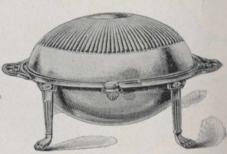

of the best sterling silver-ware, which it also equals in wearing qualities, and in fact everything but intrinsic value. (Continued at foot of page 94.)



12175. Fine Silver-plated Hard-metal Entrée Dish, length 12 inches, \$13.50 12176. Fine Silver-plated Hard-metal Entrée Dish, length 11 inches, \$11.00



12177. Fine Silver-plated Hard-metal Entrée Dish, length 12 inches, \$11.50 12178. Fine Silver-plated Hard-metal Entrée Dish, length 11 inches, \$9.00 These are of same quality as Nos. 12175 and 12176, but lighter weight.



12179. Fine Silver-plated Hard-metal Egg Boiler, \$7.75 3 Height, 9 inches.



12180. Fine Silver-plated Hard-metal Gadroon Entrée Dish, length 11 inches, \$14.00



12181. Fine Silver-plated Hard-metal Double Vegetable Dish, with handle, two divisions, \$21.75



12182. Fluted Revolving Dish, 14 in. long, \$30.00 12183. Fluted Revolving Dish, 13 in. long, 25.00 12184. Plain Revolving Dish, 14 in. long, 27.00 12185. Plain Revolving Dish, 13 in. long, 23.00

These fine silvel-plated hard-metal Revolving Dishes have two inner dishes, making them useful for Breakfast Dish or Soup Tureen.



12186. Fine Silver-plated Hard-metal Vegetable Dish, with removable divisions, \$22.50 12187. Fine Silver-plated Hard-metal Vegetable Dish, as No. 12186, but lighter weight, \$15.00

The handles being removable, each cover may be used as a separate dish.

12189. Crystal Salad Bowl, \$5.00

Has fine silver-plated hard-metal mountings. Diameter, 8 inches.



12188. Fine Silver-plated Hard-metal Breakfast Set, \$14.00 Toast Rack, Cut-glass Pepper, Salt, Mustard, Butt