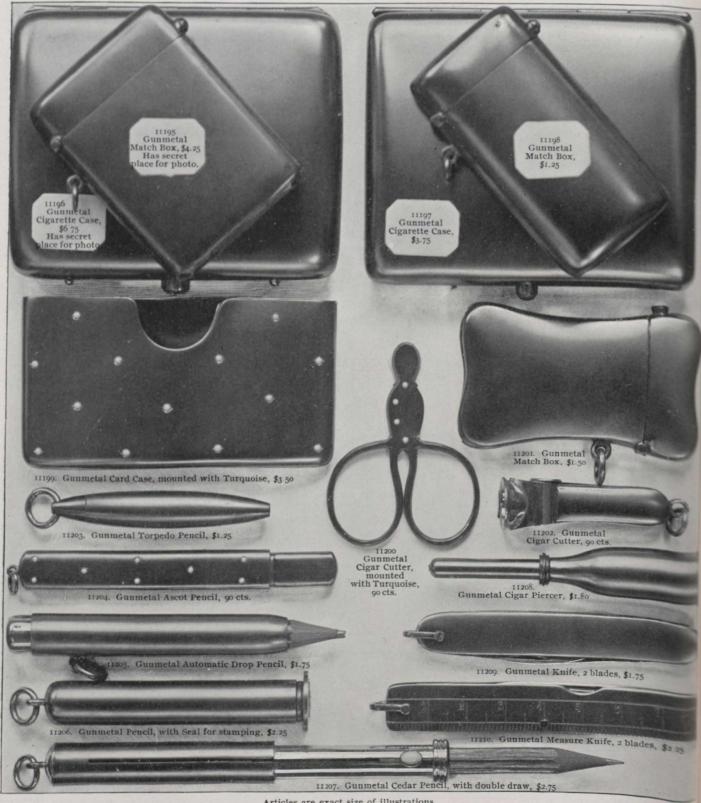

#### GUNMETAL.

Gunmetal is in great favour amongst the gentlemen and is their ideal metal for all little personal trinkets.

We illustrate here some of the most useful articles in this line.

Articles are exact size of illustrations.