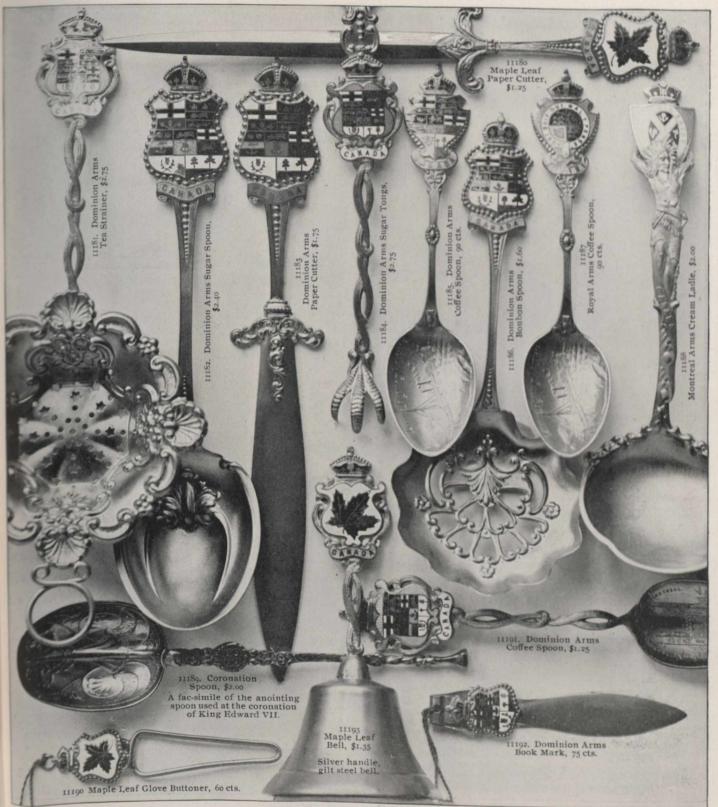

#### STERLING SILVER ENAMELLED SOUVENIRS.

These articles are all hard-enamelled on sterling silver, and are all gilt. Broad sash ribbons can be supplied with the belt buckles, when desired, at 50 cts. additional.

### ENAMELLED STERLING SILVER SOUVENIRS.

These articles are all hard-enamelled on sterling silver and, with the exception of No. 11188, are gilt all over. No. 11188 is finished in French grey.