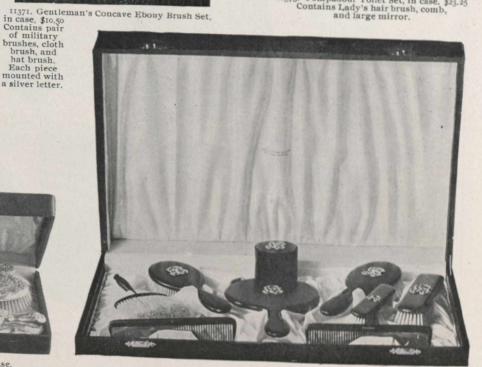

11375. Pair Small Concave Military Brushes, mounted with large silver letter. in leather case, \$4.55

11372. Lady's Sterling Silver Toilet Set, Chrysanthemum Pattern, - \$9.75 Contains hair brush and comb.

Brushes, in case,

Each piece mounted with a silver letter.

11373. Pompadour Toilet Set, in case, \$23.25 Contains Lady's hair brush, comb, and large mirror.

Lady's Ebony Toilet Set, in case, \$10.50 mirror, hair brush, comb, and cloth brush.

Contains two large hair brushes, cloth brush, velvet brush, bonnet whisk, mirror, two ebony combs, and puff box. Each piece mounted with silver letter, except combs and whisk.

Lady's Sterling Silver Toilet Set, in case, Launcelot Pattern, \$38.75 Contains hair brush, mirror, cloth brush, velvet brush, whisk, and comb. For description of pattern, see page 40.