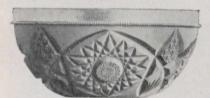

Spoon Making.

Fig. 1.

Fig. II.

Fig. III.

Illustrations showing the different stages of a Cut Glass Bowl in process of manufacture.

The plain blanks (Fig. I.) are imported from France and the United States. The piece to be cut, first goes to the "rougher" who with brush and red lead paint divides it into even sections (Fig. II.), then on metal wheels, kept always moist with Berkshire sand and water, roughs in the pattern (Fig. III.). When it is remembered that the cutter depends upon his eye and memory for his pattern, and that many days' constant grinding are required for the more intricate designs, the results are little short of marvellous.

From the "rougher" it goes to the "smoother," who works with moist wheels, of fine sandstone, which smooth all roughened places and fill in all the finer cuts. This leaves the article ready for polishing. This is done on a wooden wheel upon which is sprinkled what is known as "putty powder." This completes the article, and the piece is now ready for the buyer, sparkling and beautiful in the extreme.