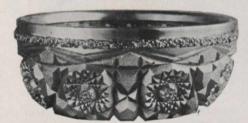

Spoon Making.

Fig. 1.

Fig. II.

Fig. III.

Illustrations showing the different stages of a Cut Glass Bowl in process of manufacture.

The plain blanks (Fig. I.) are imported from France and the United States. The piece to be cut, first goes to the "rougher" who with brush and red lead paint divides it into even sections (Fig. II.), then on metal wheels, kept always moist with Berkshire sand and water, roughs in the pattern (Fig. III.). When it is remembered that the cutter depends upon his eye and memory for his pattern, and that many days' constant grinding are required for the more intricate designs, the results are little short of marvellous.

From the "rougher" it goes to the "smoother," who works with moist wheels, of fine sandstone, which smooth all roughened places and fill in all the finer cuts. This leaves the article ready for polishing. This is done on a wooden wheel upon which is sprinkled what is known as "putty powder." This completes the article, and the piece is now ready for the buyer, sparkling and beautiful in the extreme.