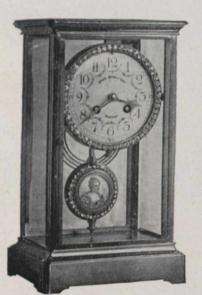

\$13.00 53/4 inches high.



11908. French 8-day Lever Travelling Clock, striking hours and half-hours, \$20.00 Total height, when out of case, 6½ inches.



11909. French 8-day Lever Travelling Clock, \$5.50 5% inches high 11909A. French 8-day Lever Travelling Clock with Alarm, \$10.00



Patent Leather Dashboard Carriage Watch, with rein holder, complete, \$5.00



stem wind, lever movement, morocco leather case, very convenient for travelling, \$6.50 Size, 2 x 21/4 inches.



11914. Fine Oval Gilt and Crystal 8-day Clock, with Miniature Pendulum.
Pendulum and Dial encircled with Rhinestones, strikes hours and half-hours, \$33-75
Height, 10 inches.



11915. Crystal and Gilt 8-day Clock, with Mercury Pendulum, striking hours and half-hours on cathedral gong. \$20.00
Height, 8¾ inches.



11913. Crystal and Gilt 8-day Clock, with Miniature Pendulum and Rhinestones set around Dial and Pendulum, striking hours and half-hours, \$33.00 Height, 12 inches.



chiming each quarter hour on two cathedral gongs.

Handsome gilt-and-silver dial, with raised
ornamentation. Heavy brass-plate movement.

Height, 16½ inches, \$35.00

Shipped prepaid to all points east of Winnipeg.

To points in North-West Territories, add \$2.00; to points in British Columbia, add \$3.50 for extra express charges.



I1919. Miniature Grandfather Clock, in polished mahogany, \$5.00 Height, 11 inches.



11920. Mahogany Chippendale Clock, chiming each quarter hour on two cathedral gongs. Handsome gilt-and-silver dial, with raised ornamentation. Heavy brass-plate movement. Height, 13½ inches, \$32.00

Shippe