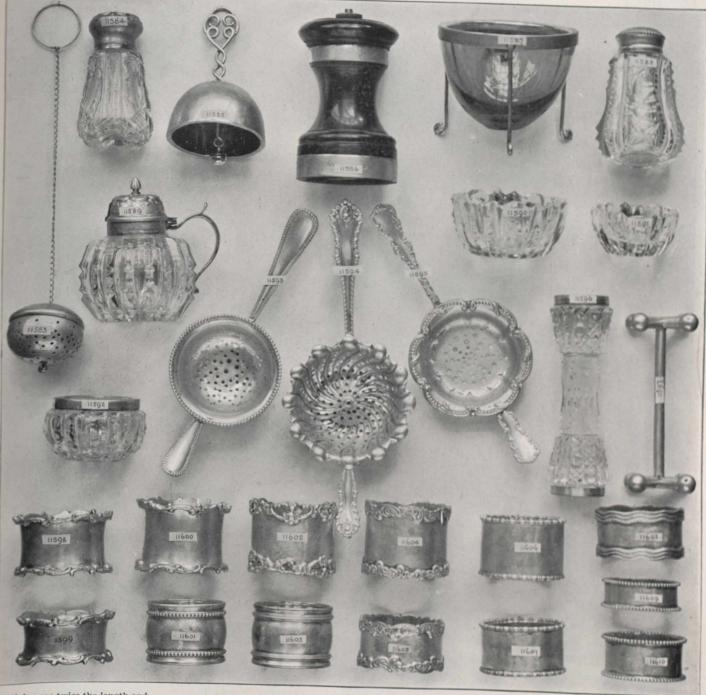

### SOLID STERLING SILVER.

|                                                                                        |                                                                                                                                                                                                                                                                                                                                                                                                              | SOLID | DIEKLING                                                                                                                        | F SILVER. |                                                                           |
|----------------------------------------------------------------------------------------|--------------------------------------------------------------------------------------------------------------------------------------------------------------------------------------------------------------------------------------------------------------------------------------------------------------------------------------------------------------------------------------------------------------|-------|---------------------------------------------------------------------------------------------------------------------------------|-----------|---------------------------------------------------------------------------|
| 11584<br>11584<br>11585<br>11586<br>11587<br>11588<br>11589<br>11590<br>11591<br>11592 | Sterling Silver Tea Ball. Cut-glass Pepper cut-glass Salt Sterling Silver Bell Walnut Pepper Grinder, Silver Mounts Tea Strainer Stand, Blue-glass Lining Cut-glass Pepper cut-glass Salt Cut-glass Salt Cut-glass Mustard with Spoon Large Size Cut-glass Salts with Spoons. Small Size Cut-glass Salts with Spoons Cut-glass Salts, Silver Mounts, with Spoons Gadroon Tea Strainer Louis XV. Tea Strainer | per i | 1.00 11597. 1.00 11597. 1.00 11599. 3.00 11600. 2.60 11601. 50 11603. 4.25 11603. 0air 1.50 11605. 0air 2.00 11607. 2.75 116 8. | 101       | .00<br>.25<br>.75<br>.75<br>.00<br>.85<br>.00<br>.50<br>.70<br>.00<br>.80 |