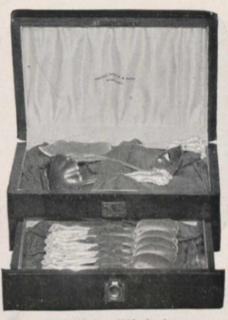

#### SOLID STERLING SILVER.

Locket Brooches Nos. 10763, 10764 and 10765 have spaces at the back of each for picture.

Girdle Belt No. 10833 is 22 inches in length. Clasps at each side of buckle allow for shortening to fit.