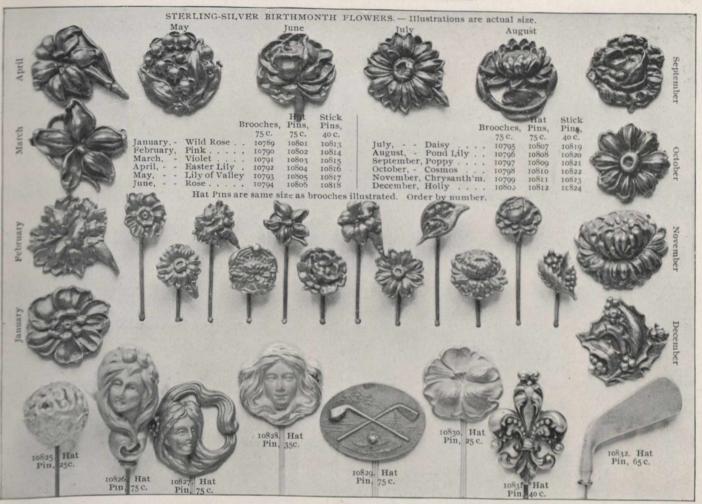

#### FINE GEM BROOCHES AND PENDANTS.

All Diamond Brooches shewn on this page are set in 18-carat gold, all others being set in 15-carat. Fourteen-carat is the minimum quality of gold used in any of our jewellery.

# FINE GEM BROOCHES AND PENDANTS

All 14-carat or 15-carat Gold.

Only the finest grade of pearls the Paris markets supply, are used in Henry Birks & Sons' jewellery. Fourteen-carat is their minimum quality of gold.