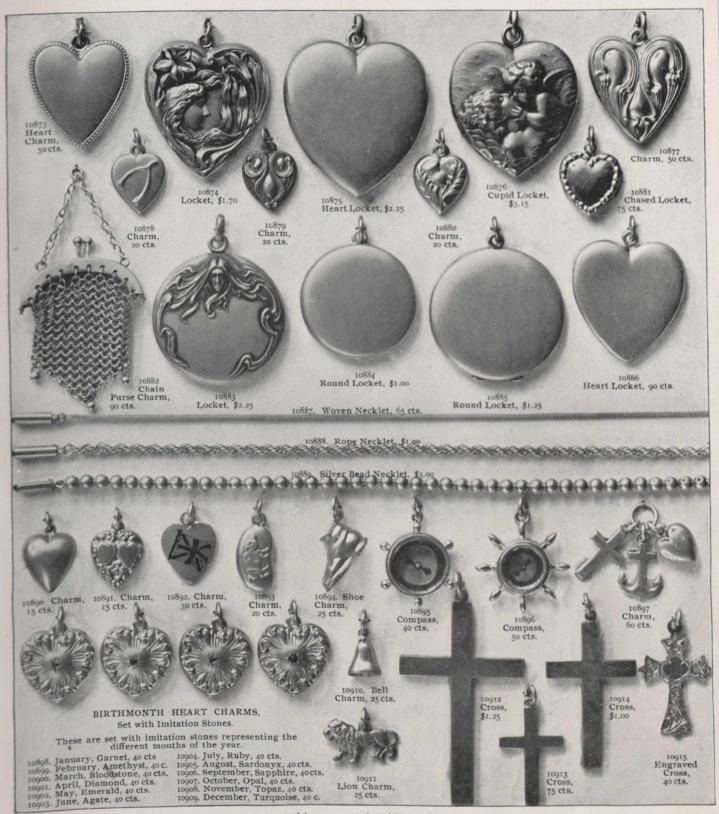

#### FINE GEM BROOCHES AND PENDANTS.

All Diamond Brooches shewn on this page are set in 18-carat gold, all others being set in 15-carat. Fourteen-carat is the minimum quality of gold used in any of our jewellery.

# FINE GEM BROOCHES AND PENDANTS

All 14-carat or 15-carat Gold.

Only the finest grade of pearls the Paris markets supply, are used in Henry Birks & Sons' jewellery. Fourteen-carat is their minimum quality of gold.