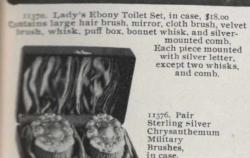

11375. Pair Small Concave Military Brushes, mounted with large silver letter. in leather case, \$4.55

11372. Lady's Sterling Silver Toilet Set, Chrysanthemum Pattern, - \$9.75 Contains hair brush and comb.