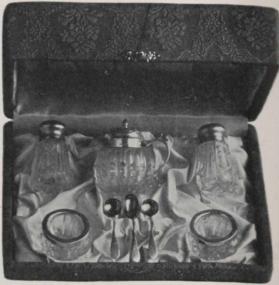

### STERLING SILVER.

The Silver Deposit Bottles shewn above are first covered with a thick deposit of pure silver, after which the designs are cut out by hand

| 11383. Cut-glass Perfume Bottle, silver mounts |  |
|------------------------------------------------|--|

 11384. Silver Deposit Perfume Bottle
 5 00
 11387. Silver Deposit Perfume Bottle

 11385. Silver Deposit Perfume Bottle
 3.35
 11388. Smelling Salts Bottle, silver mounts

Articles are FOUR times the length and width of illustrations. A correct idea of size may be obtained by measuring off the diameter or height given above.