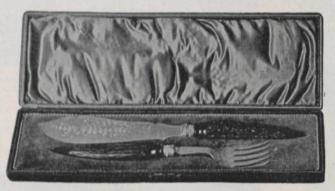

ized illustration of Knife marked A;
Fork is same shape as B.)

11931. Quartered-Oak Case, containing 12 pairs Fruit Knives and Forks, Pearl Handles, Solid-Silver Ferrules, and richly Engraved Blades of Fine Sheffield Silver-plate, \$28.00 (See full-sized illustrations of Fork marked B, and Knife marked C.)



11932. Quartered-Oak Case, containing 12 pairs Fish Knives and Forks, Xylonite Handles, Solid Silver Ferrules, Blades of Fine Sheffield Silver-plate, \$20.00

11933. Quartered-Oak Case, containing 12 pairs Fish Knives and Forks. Pearl Handles, Solid-Silver Ferrules, and richly Engraved Blades of Fine Sheffield Silver-plate, \$28.00 (See full-sized illustrations of Fork marked D, and Knife marked E.)



11935. Case Meat Carvers and Steel, stag handles, sterling silver mounts, \$4.75



11937. Case Silver-plated Fish Carvers, stag handles, sterling silver ferrules, \$4.75



11939. Case Guard Carvers, Game Carvers, Fish Carvers and Steel, stag handles, silver mounts, \$14.00



11936. Case Meat Carvers, Game Carvers and Steel, stag handles, straight blades, sterling silver mounts, \$3.00



11938. Queen's Fish Carvers, in leather case, \$12.00 These fish carvers have heavy solid silver handles and fine silver-plated saw-pierced, hand-engraved blades.



11940. New Queen's Silver Handle Guard Carvers, Game Carvers and Steel, in leather case, \$20,00
11941. New Queen's Silver Handle Guard Carvers, Game Carvers Fish Carvers and Steel, in leather case, \$32.00

Prices include express charges. The blades of these carvers are all hand-forged from shear steel, the stag handles