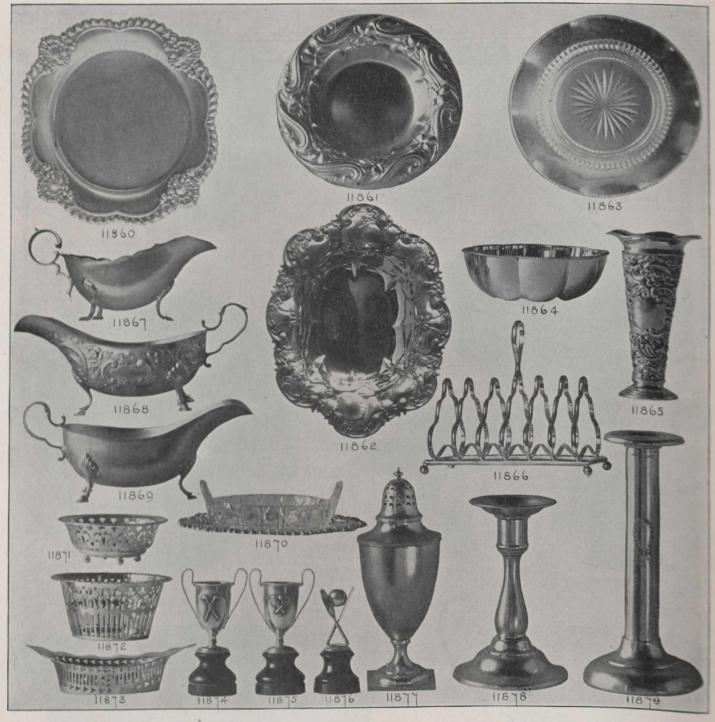

#### SOLID STERLING SILVER.

Locket Brooches Nos. 10763, 10764 and 10765 have spaces at the back of each for picture.

Girdle Belt No. 10833 is 22 inches in length. Clasps at each side of buckle allow for shortening to fit.

The prices quoted for Belt Buckles include a silk ribbon in the following colors: black, white and crimson. Buckles without ribbons are 50 cts. less.

Articles are exact size of illustrations.

ARTICLES IN STERLING SILVER AND GUN-METAL.

## SOLID STERLING SILVER.

All articles quoted in this catalogue are carried in stock throughout the year. The prices are for cash, without discount.

Goods not approved will be exchanged or the amount paid will be returned.

#### SOLID STERLING SILVER.

The prices in this catalogue are for eash, without discount. Moods not approved may be exchanged, or the amount paid will be returned.

# STERLING SILVER BANGLES AND BRACELETS.

In ordering it is not necessary to cut the catalogue; mentioning the number and price will be sufficient.

# SOLID STERLING SILVER.

In ordering, it is not necessary to cut the catalogue; mentioning the number and price will be sufficient.

### STERLING SILVER.

Please read terms of business on inside of back cover.

#### STERLING SILVER NOVELTIES.

Articles listed in this catalogue are carried in stock throughout the year.

Articles are exact size of illustrations.