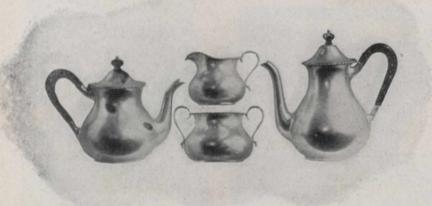

ly English Coffee and Hot Milk Pots, Ivory Handles (right and left hand) height 6 inches, \$25.00 each.





| 11832. Portland Tea Set, 4 pieces, \$125.00                  |  |  |   |   |     |  |  |           |  |  |  |  |
|--------------------------------------------------------------|--|--|---|---|-----|--|--|-----------|--|--|--|--|
| 11832A. Coffee Pot, height 101/2 inches, capacity 11/4 pints |  |  | * |   |     |  |  | . \$51.00 |  |  |  |  |
| 11832B. Tea Pot, height 81/4 inches, capacity 11/2 pints     |  |  |   |   | *   |  |  | . 40.00   |  |  |  |  |
| 11832C. Cream Jug, height 51/2 inches, capacity 1/3 pint     |  |  |   | + |     |  |  | . 16.00   |  |  |  |  |
| 11832D. Sugar Bowl, height 41/2 inches, capacity 1/4 pint .  |  |  |   |   | . * |  |  | . 18.00   |  |  |  |  |



| 11835. Large Bead Tea Set, 4 pieces,                     | - | 10 | 0.0 | 0 |     |   |   |  |           |  |
|----------------------------------------------------------|---|----|-----|---|-----|---|---|--|-----------|--|
| 11835A. Tea Pot, height 61/4 inches, capacity 2 pints    |   |    |     |   |     |   |   |  | . \$33 00 |  |
| 11835B. Coffee Pot, height 8 inches, capacity 21/2 pints |   |    |     |   |     |   | * |  | . 37.00   |  |
| 11835c. Cream Jug, height 31/4 inches, capacity 3/4 pint |   |    |     |   |     |   |   |  |           |  |
| reasn Sugar Rowl height 214 inches canacity I pint       |   |    |     |   | 140 | - |   |  | . 15.00   |  |

11831. Large Queen Anne Tea Set, 4 pieces, Coffee, Tea,
Sugar and Cream, \$117.00

11831A. Queen Anne Kettle. 12 inches high,