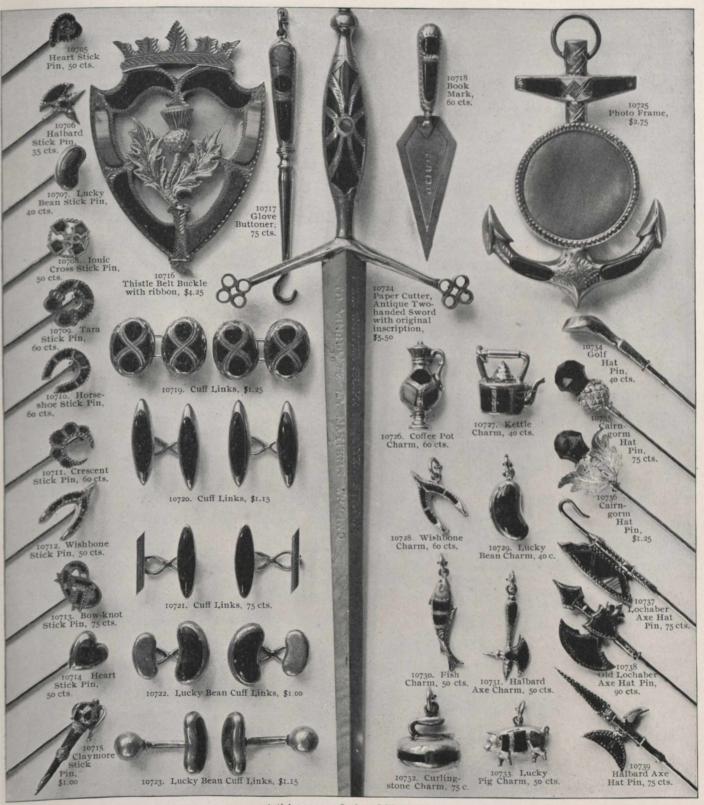

#### SILVER-MOUNTED SCOTCH PEBBLE JEWELLERY.

This Scotch Pebble Jewellery is exceedingly pretty, the warm tints of the stones contrasting most effectively with the silver mounts, The mountings are of good weight and well made.

# SILVER-MOUNTED SCOTCH-PEBBLE JEWELLERY.

This Scotch jewellery is exceedingly pretty, the warm tints of the pebbles or agates contrasting effectively with the silver mounts.

The mountings are of good weight and well made.