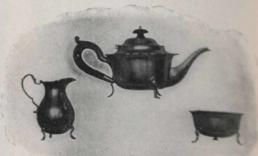

| . 37.00   |  |
| 11835c. Cream Jug, height 31/4 inches, capacity 3/4 pint |   |    |     |   |     |   |   |  |           |  |
| reasn Sugar Rowl height 214 inches canacity I pint       |   |    |     |   | 140 | - |   |  | . 15.00   |  |

11831. Large Queen Anne Tea Set, 4 pieces, Coffee, Tea,
Sugar and Cream, \$117.00

11831A. Queen Anne Kettle. 12 inches high, 3 pints.
11831B. Large Queen Anne Coffee Pot, 9 in. high, 2% pints
11831C. Large Queen Anne Tea Pot, height 6½ inches,
11831D. Queen Anne Sugar Bowl, 4 inches high, ½ pint
11831D. Queen Anne Cream Jug, 3½ inches high, ½ pint



Tea Pot, Cream and Sugar, \$35.00

11833A. Tea Pot, 4½ inches high.

11833B. Cream Jug, 2½ inches high, ½ pint.

11833C. Sugar Bowl, 3 inches high, ½ pint.

800

11824. Queen Anne Tea Caddy, 4 in. high.



11836. Jacobean Five-o'clock Tea Set, 3 pieces, \$35.00 Tea Pot, \$22.00 Cream, \$8.00 Sugar, \$5.00

STERLING SILVER TEA SETS.



11842 Jacobean Prize Cup, \$40.00
Height, 5½ inches. Diameter, 5½ inches.
11843 Jacobean Prize Cup, \$70.00
Height, 6½ inches. Diameter, 6½ inches.
11844 Jacobean Prize Cup, \$100.00
Height, 8½ inches. Diameter, 8 inches.



11848. Prize Cup, 3 handles, Height without base, 5½ in., \$15.75



11845. Fine Solid-Silver Tray, heavy applied border, length 20 in. \$145.00 11846. Fine Solid-Silver Tray, as above, length 22 in. . . . . . 105.00 11847. Fine Solid-Silver Tray, as above, length 24 in. . . . . . . . . . . . 260.00



Fine Solid-Silver Fruit Dish, grape-vine design in relief, \$15.00 Length, 111/4 inches.



11850. Hand-Pierced and Engraved Comport, \$30