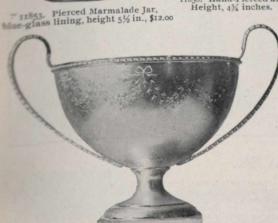

### SOLID STERLING SILVER.

| 1555. | Pierced and Engraved Mustard, blue glass lining, with spoon . \$8.00 | 11568. Queen Anne Pepper                                           |    |
|-------|----------------------------------------------------------------------|--------------------------------------------------------------------|----|
| 1556. | Art Nouveau Mustard, glass lining, with spoon 6.75                   | 11569. Bead Pepper                                                 | 0  |
| 1557. | Octagon Mustard, with spoon                                          | 11570. Pierced Mustard, blue glass lining, with spoon              | 2  |
|       | Queen Anne Mustard, with spoon 5.00                                  | 11571. Pierced Pepper, blue glass lining                           | 0  |
|       | Pierced and Engraved Salts, blue glass linings, with spoons,         | 11572. Pierced Salts, blue glass lining                            | 5  |
| 1559. |                                                                      | Trens Georgian Mustard with spoon                                  | 8  |
|       | per pair                                                             | Trees Dead Mustard with spoon                                      | Ö  |
|       |                                                                      | 11574. Bead Mustard, with spoon                                    | 8  |
|       | Octagon Salts, with spoons, per pair                                 | 115/5. Fierced Mustard, Dide glass ming, with spoon                | 8  |
|       | Queen Anne Salts, with spoons, per pair 5.00                         | 11575. Pierced Salts, blue glass linings, with spoons, per pair 3. | 2  |
|       | Pierced and Engraved Pepper, blue glass lining 6.25                  |                                                                    |    |
|       | Art Nouveau Cayenne Pepper                                           |                                                                    |    |
| 1565. | Art Nouveau Pepper, glass lining                                     | 11579. "Hot Member" Cayenne Pepper                                 | 21 |
| 1566. | Pierced Cayenne Pepper                                               | 11580. Bead Salts, with spoons, per pair                           | B  |
| 1567. | Octagon Pepper                                                       |                                                                    | 23 |
|       |                                                                      |                                                                    |    |