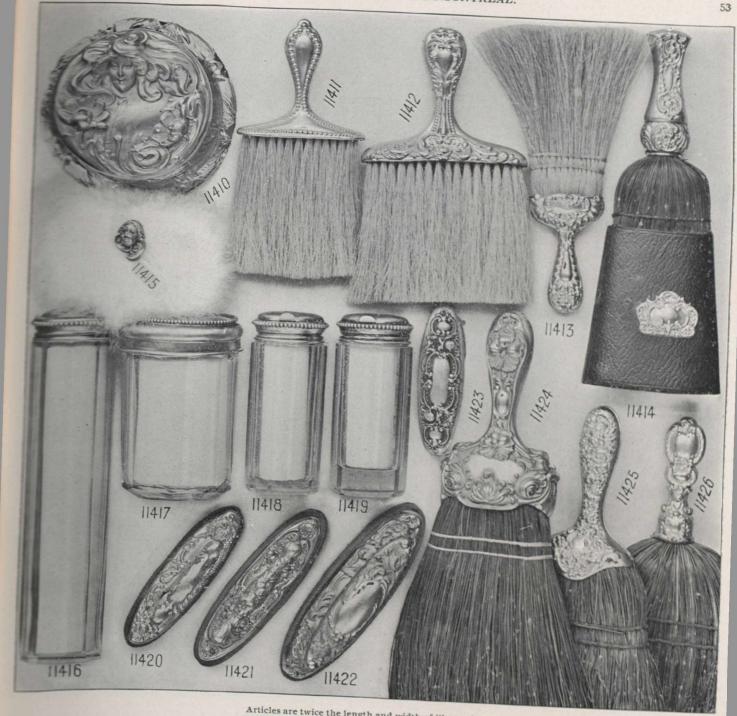

# STERLING SILVER ARTICLES.

|       | STEER mounted and Cut alose Duff D          | ER ARTICLES.                                                                                                                                                                                                                                                                                                                                                                                                                                                                                                                                                                                                                                                                                                                                                                                                                                                                                                                                                                                                                                                                                                                                                                                                                                                                                                                                                                                                                                                                                                                                                                                                                                                                                                                                                                                                                                                                                                                                                                                                                                                                                                                   |
|-------|---------------------------------------------|--------------------------------------------------------------------------------------------------------------------------------------------------------------------------------------------------------------------------------------------------------------------------------------------------------------------------------------------------------------------------------------------------------------------------------------------------------------------------------------------------------------------------------------------------------------------------------------------------------------------------------------------------------------------------------------------------------------------------------------------------------------------------------------------------------------------------------------------------------------------------------------------------------------------------------------------------------------------------------------------------------------------------------------------------------------------------------------------------------------------------------------------------------------------------------------------------------------------------------------------------------------------------------------------------------------------------------------------------------------------------------------------------------------------------------------------------------------------------------------------------------------------------------------------------------------------------------------------------------------------------------------------------------------------------------------------------------------------------------------------------------------------------------------------------------------------------------------------------------------------------------------------------------------------------------------------------------------------------------------------------------------------------------------------------------------------------------------------------------------------------------|
| 11412 | Silver Bonnet Whisk                         | 11419. Cut-glass Tooth Powder Bottle, silver cover                                                                                                                                                                                                                                                                                                                                                                                                                                                                                                                                                                                                                                                                                                                                                                                                                                                                                                                                                                                                                                                                                                                                                                                                                                                                                                                                                                                                                                                                                                                                                                                                                                                                                                                                                                                                                                                                                                                                                                                                                                                                             |
| 21415 | Cut glass Tooth Brush Tube silver cover     | 11423. Pumice                                                                                                                                                                                                                                                                                                                                                                                                                                                                                                                                                                                                                                                                                                                                                                                                                                                                                                                                                                                                                                                                                                                                                                                                                                                                                                                                                                                                                                                                                                                                                                                                                                                                                                                                                                                                                                                                                                                                                                                                                                                                                                                  |
|       | Cut-glass Talcum Powder Bottle silver cover | 11425. Silver-mounted Community of the second secon |
|       | 1.50                                        | 11425. Silver-mounted Corn Whisk 2.25<br>11426. Silver-mounted Corn Whisk 1.00                                                                                                                                                                                                                                                                                                                                                                                                                                                                                                                                                                                                                                                                                                                                                                                                                                                                                                                                                                                                                                                                                                                                                                                                                                                                                                                                                                                                                                                                                                                                                                                                                                                                                                                                                                                                                                                                                                                                                                                                                                                 |