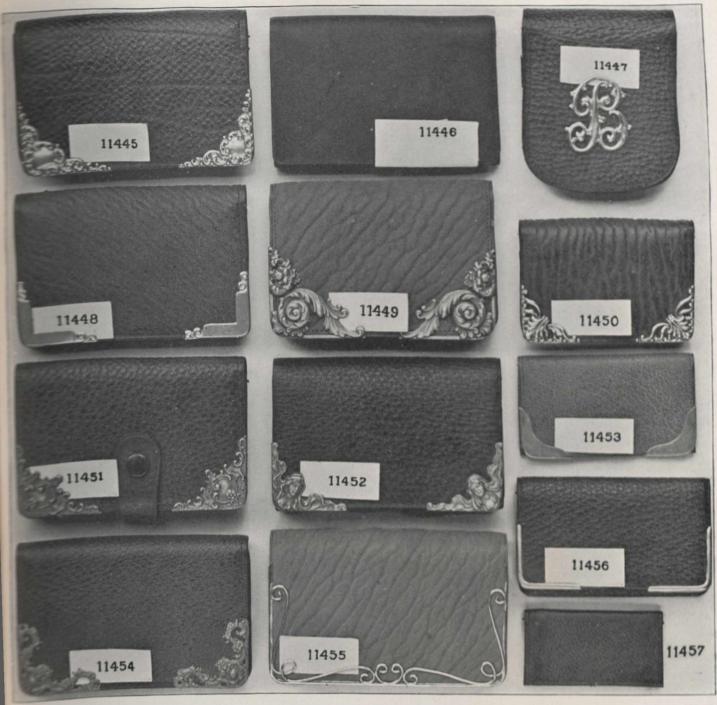

### FINE LEATHER PURSES.

the finest quality of leathers are used in these purses. The silver mountings are carefully selected to shew the different styles of leather to best advantage. Any purse can be ordered with silver letters. Small letters cost 20 cts. each; large letters, 40 cts. each.

We cannot exchange leather goods after letters have been applied.

| we cannot exchange leather goods after letters have been applied.                                                                                                                                                                                                                                                                                                                                      |                                                                   |  |  |  |  |  |  |  |  |  |
|--------------------------------------------------------------------------------------------------------------------------------------------------------------------------------------------------------------------------------------------------------------------------------------------------------------------------------------------------------------------------------------------------------|-------------------------------------------------------------------|--|--|--|--|--|--|--|--|--|
| Black Seal Combination Purse and Card Case, silver corners \$2.0 Black Seal Purse, as above, but mounted with three small letters Fine Black Seal Combination Purse and Card Case (very fine grain) Black Seal Finger Purse, with large silver letter 1.2 Brown Walrus Combination Purse and Card Case 2.0 Grey Walrus Combination Purse and Card Case, with silver corners, a very handsome purse 5.0 | 11452. Black Seal Combination Purse and Card Case, silver corners |  |  |  |  |  |  |  |  |  |

Articles are twice the length and width of illustrations.