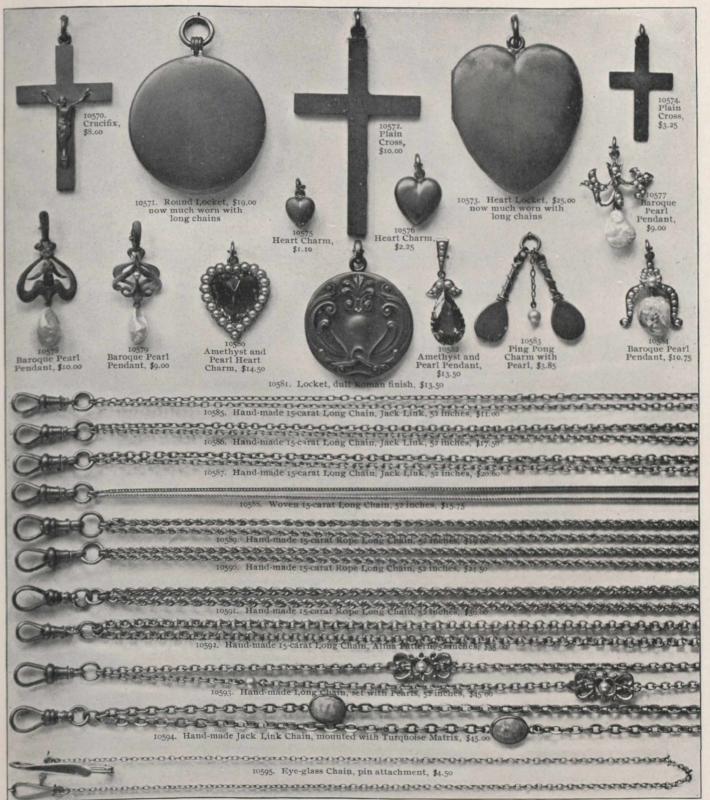

#### FINE GOLD CHAINS AND CHARMS.

All solid 15-carat gold.

The Gentleman's Chains quoted above are entirely hand-made and of solid 15-carat gold. Considering quality and finish they are sold at exceptionally low prices. The single length chains are 11½ inches long exclusive of drop, while the double length are 16 inches long with bar and drop in centre.

# FINE GOLD CHARMS, LOCKETS AND LONG CHAINS in 15-carat Gold

We wish to make special mention of our long chains which are entirely hand-made, thus ensuring strength and flexibility.