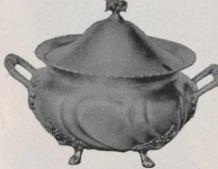

.00 | 12248. Four Lights . . . \$14.00



Fine Silver-plated Candelabra, height 14 inches. 12250. Five Lights . . . \$15.co 12251. Four Lights . . . 13.00 12252. Three Lights...\$11.00 12253. Two Lights... 9.50 Shipped prepaid to any office in Canada of the Canadian or Dominion Express Companies.

## FINE SILVER-PLATE.

Made and guaranteed by HENRY BIRKS & Sons.



12261. Polished-brass Apostle Bell, \$1.65 An exact copy of the original.





12263. Fine Silver-plated Butter Dish, diameter 7½ in., \$6.75



12264. Ice Tub, fine silver-plate, \$5.00 Diameter 5¾ inches.





12265. Nickel-plated Chafing Dish, with extra pan for hot water, \$500 Diameter 8½ inches. Capacity 2 pints.

12256. Nickel-plated Chafing Dish, with extra pan for hot water \$5.50 Diameter 9½ inches. Capacity 3 pints.



12267. Soup Tureen, fine silver-plate. \$13.50 Length 11 inches. Capacity 2½ quarts.



12272. Copper Hot-water Kettle, with wrought-iron stand, 18 in. high, \$3.75



12269. Child's Cup, fine silver-plate, gold lined, height 2½ inches, \$2.00



12270. Bead Child's Cup, fine silver-plate, height 2 inches, \$1.50



12271. Soup Tureen, fine silver-plate, \$24.50 Capacity 2½ quarts.



12273. Fine Silver-plated Tray, \$15.00 Length, exclusive of handles, 18 inches. Width 13½ inches.

FINE SILVER-PLATE, ETC.



## ROCK CRYSTAL.

This glassware is made of the very finest English Crystal Glass and takes its name from the resemblance it bears to the rare and valuable Rock Crystal Stone.

It differs from the ordinary cut-glass, in that it is *engraved* by skilled artists, after which it goes t