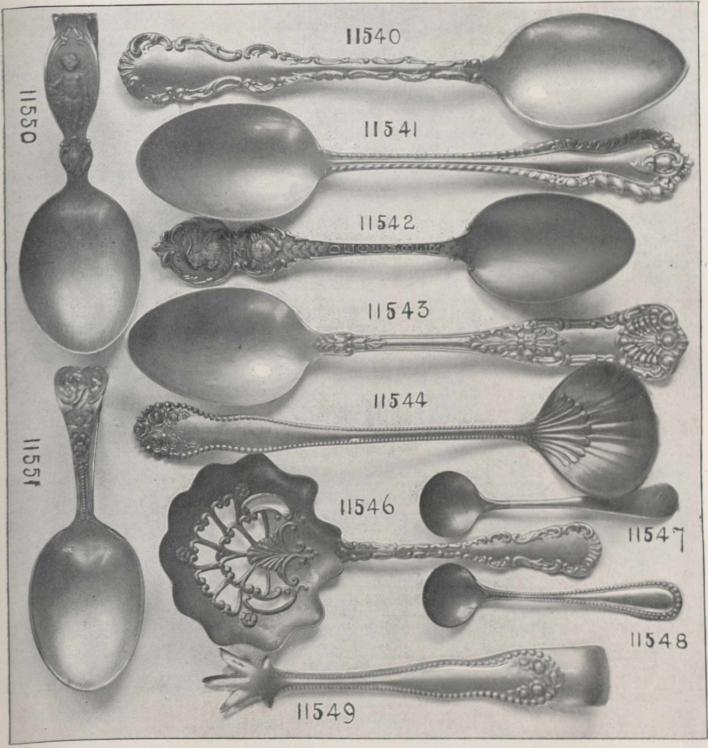

### STERLING SILVER ARTICLES.

| **=10. | Louis XV. Tea Spoon, each \$                                  | 0.75 |
|--------|---------------------------------------------------------------|------|
| -      | Cadroon Pap Spoon, "                                          | 1.00 |
| 11542. | Birthmonth Spoon, with name and sign of Zodiac for each month | 1.40 |
|        | In ordering, mention month desired.                           |      |

| 11543. | Queen's Pap Spoon, extra heavy, each ; | \$1.40 |
|--------|----------------------------------------|--------|
| 11544. | Rose Cream Ladle, each                 | 1.10   |
| 11545. | Rose Sugar Sifter, to match above, ea. | 1.20   |
| 11546. | Louis XV. Bonbon Spoon, each           | .90    |
| 11547. | Old English Salt Spoons, per pair      | .85    |

| 11548. | Bead Salt Spoons, per pair        | \$0.90 |
|--------|-----------------------------------|--------|
| 11549. | Bead Sugar Tongs, each            | 1.25   |
| 11550. | Cupid Ring Handle Pap Spoon, each | 1.75   |
| 11551. | Ring Handle Pap Spoon, each       | 1.25   |