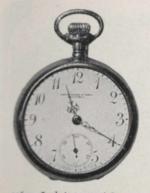

### FINE GOLD JEWELLERY

All solid 14 and 15-carat Gold.

10625. Lady's 14-carat Open-face Watch, with Birks' C quality movement, \$20.00 10626. Lady's 14-carat Watch, with 7-jewelled lever movement, \$17.00

10627. Lady's 14-carat Hunting-case Watch, with Birks' C quality movement, \$25.00

10528. Lady's 14-carat Hunting-case Watch, with Birks' C quality movement, \$25.00

10629. Lady's 14-carat Hunting-case Watch, richly hand-engraved, with Birks' C quality movement, \$35.00

HENRY BIRKS & SONS' "C" QUALITY WATCH -The movement of this watch is one that we can thoroughly recommend and guarantee. It is well finished, is made of solid nickel, has sixteen jewels and compensated balance, and should, with average care, last a lifetime. The cases are solid