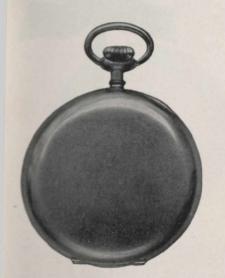

10656. Gun-metal Watch, with 7-jewelled, straight-line, lever movement, \$5 00
One of the best values we have yet offered in a moderate-priced watch.

10657. Gun-metal Watch. with 15-jewelled, straight-line, lever movement, \$7.50

10658. Ladies' Small Gunmetal Watch, with 15-jewelled lever movement, \$11.00

10659. Gun-metal Watch, with superior-finished, 16-jewelled, nickel, straight-line, lever movement, \$10.00 Silver Watch as above, \$10.00

10660. Silver Hunting-case Watch, with straight-line, 15-jewelled lever movement, \$9.00

10661. Lady's Small Silver Watch, with 15-jewelled lever movement, \$7.50

10662. Gun-metal Watch Chatelaine, 60 cts.

10663. Gun-metal Watch Chatelaine, 75 cts.

10664. Gentleman's Silver Hunting-case Watch, with a strong extra well-finished 15-jewel lever movement, \$9.00

10665. Silver Hunting-case Watch, \$12 00

This watch has a strong and extra well-finished 15-jewelled lever nickel movement in raised settings.

10666. Gun-metal Chatelaine and Watch, set with Turquoise, complete, \$13.50

This watch has a strong, well-finished.
15-jewelled lever movement, and is
of exceptionally good value.

10670. Gun-metal Watch, \$5.00 This watch has a good 7-jewelled, nickel, lever movement, and is of the small model, now so much admired.

10671. Boy's Gun-metal Watch. with strong 7-jewelled lever movement, \$3.75

10672. Gun-metal Watch, \$8.00 This watch has a good 15-jewelled, nickel, lever movement, and is of the small model, now so much admired.

10673. Gun-metal Watch, \$10.00 This watch has an extra well-finished 15-jewelled, nickel, lever movement. It is one we particularly recommend.

10674. Gun-metal Watch, \$15.00

This watch has a *superior* finished 16-jewelled lever movement. The case is of the thin or full-dress model, convenient to carry, and of very stylish appearance. 10675. Gun-metal Watch, with our B quality movement (see page 19-our special flat model case), \$25.00 This watch is furnished to meet the demands of those desiring an exceptionally fine movement

at moderate cost.

10676. Silver Watch, \$15.00 This watch has a *superior* finished 16-jewelled lever movement. The case is of the thin or full-dress model, convenient to carry, and of very stylish appearance. 10677. Silver Watch, with our B quality movement (see page 19—our special flat model case), \$25.00 This watch is furnished to meet the demands of those desiring an exceptionally fine movement at moderate cost.

10678. Silver Watch, with 15-jewelled, nickel, lever movement,

with extra well-finished 15-jewelled lever movement,

Henry Birks & Sons' long established reputation for High-grade Watches has only been obtained by years of careful study of the products from the most Henry bliks & sold care is used in the selection of their movements and every watch sold carries the firm's guarantee. The placing of reliable manufacturers and every watch sold carries the firm's gur large orders, direct with the manufacturers for cash, is the sole reason of the very moderate prices at which these watches are sold.