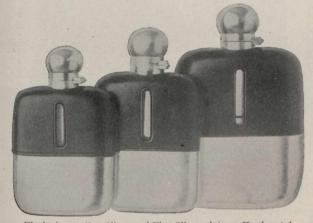

11340. Triple Mirror, Beveled Plate Glass, \$5.00 Height 9½ in. Will either stand or hang. 11341. Triple Mirror, Beveled Plate Glass, \$3.25 Height 8 in. Will either stand or hang.

Flasks in Sterling Silver and Fine Silver-plate on Hard-metal, covered with Russia Leather, and with Bayonet Tops and Cups 1 . . \$11.00

5.00 5.75 15.75 6.75

6½ inches high, ½ pint, \$2.75 11348. Flask, Silver-plate on Britannia-metal, 5 inches high, ¼ pint, \$2.00

11347. Flask, Silver-plate on Britannia-metal,