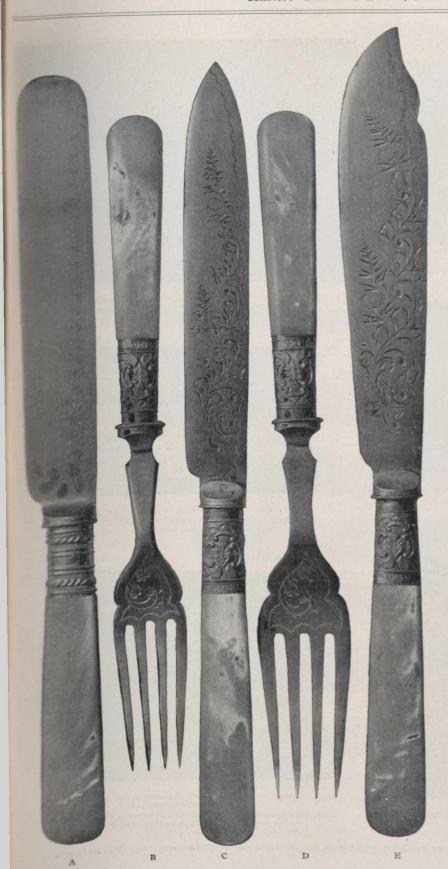

#### STERLING SILVER.

The blades of our pocket knives, quoted above, are the finest grade of Sheffield pocket cutlery.

# STERLING SILVER TOILET ARTICLES.

The handles of these pieces are sterling silver of heavy weight, and exceedingly well finished. The steels being of the best quality Sheffield produces. Being thoroughly familiar with the cheaper grades produced, we offer these patterns at prices which cannot be equalled in other designs of corresponding merit.