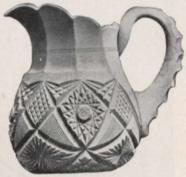

Spoon Making.

Fig. 1.

Fig. II.

Fig. III.

Illustrations showing the different stages of a Cut Glass Bowl in process of manufacture.

The plain blanks (Fig. I.) are imported from France and the United States. The piece to be cut, first goes to the "rougher" who with brush and red lead paint divides it into even sections (Fig. II.), then on metal wheels, kept always moist with Berkshire sand and water, roughs in the pattern (Fig. III.). When it is remembered that the cutter depends upon his eye and memory for his pattern, and that many days' constant grinding are required for the more intricate designs, the results are little short of marvellous.

From the "rougher" it goes to the "smoother," who works with moist wheels, of fine sandstone, which smooth all roughened places and fill in all the finer cuts. This leaves the article ready for polishing. This is done on a wooden wheel upon which is sprinkled what is known as "putty powder." This completes the article, and the piece is now ready for the buyer, sparkling and beautiful in the extreme.