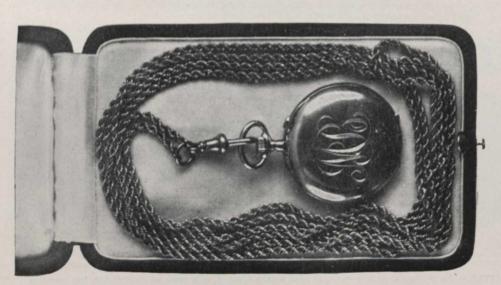

#### FINE GOLD CHAINS AND CHARMS.

All solid 15-carat gold.

The Gentleman's Chains quoted above are entirely hand-made and of solid 15-carat gold. Considering quality and finish they are sold at exceptionally low prices. The single length chains are 11½ inches long exclusive of drop, while the double length are 16 inches long with bar and drop in centre.

# FINE GOLD CHARMS, LOCKETS AND LONG CHAINS in 15-carat Gold

We wish to make special mention of our long chains which are entirely hand-made, thus ensuring strength and flexibility.