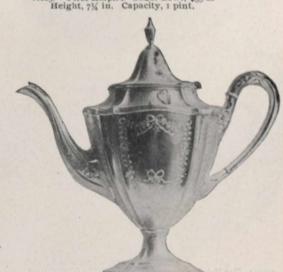

# PHOTO FRAMES IN STERLING SILVER AND BRONZE.

The Photo Frames shewn above have been carefully selected from the most approved of European productions. They are beautifully finished and the exceedingly moderate prices, at which they are offered, should commend them to all.

| and the exceedingly moderate prices                                                                                                                                                                                                                                                                                                                                                                                                                                                                      | es, at which they are offered, should commend them to all.                                                                                                                                                                                                                                                                                                                                                                                                                                                                                                                                                       |  |
|----------------------------------------------------------------------------------------------------------------------------------------------------------------------------------------------------------------------------------------------------------------------------------------------------------------------------------------------------------------------------------------------------------------------------------------------------------------------------------------------------------|------------------------------------------------------------------------------------------------------------------------------------------------------------------------------------------------------------------------------------------------------------------------------------------------------------------------------------------------------------------------------------------------------------------------------------------------------------------------------------------------------------------------------------------------------------------------------------------------------------------|--|
| Sterling-silver Cabinet Photo Frame, height 8 inches Sterling-silver Cabinet Photo Frame, height 7½ inches Sterling-silver Cabinet Photo Frame, height 7½ inches Bronze First Empire Cabinet Photo Frame, height 8¼ inches Sterling-silver Cabinet Photo Frame, height 7 inches Sterling-silver Cabinet Photo Frame, height 9 inches Sterling-silver Cabinet Photo Frame, height 7 inches Rinne-stone Photo Frame, in silver-bronze mounting, height 6 in. Sterling-silver Photo Frame, height 5½ inches | . \$5.00         84. Sterling-silver Photo Frame, height 4½ inches         \$2.50           . 3.00         85. Sterling-silver Photo Frame, height 3 inches         1.00           . 2.50         86. Sterling-silver Photo Frame, diameter 4 inches         1.72           . 5.50         87. Bronze Empire Photo Frame, diameter 2 inches         5.7           2.25         88. Bronze Empire Photo Frame, height 2½ inches         50           6.75         89. Bronze Empire Photo Frame, height 2½ inches         50           6.00         90. Sterling-silver Photo Frame, diameter 2 inches         50 |  |