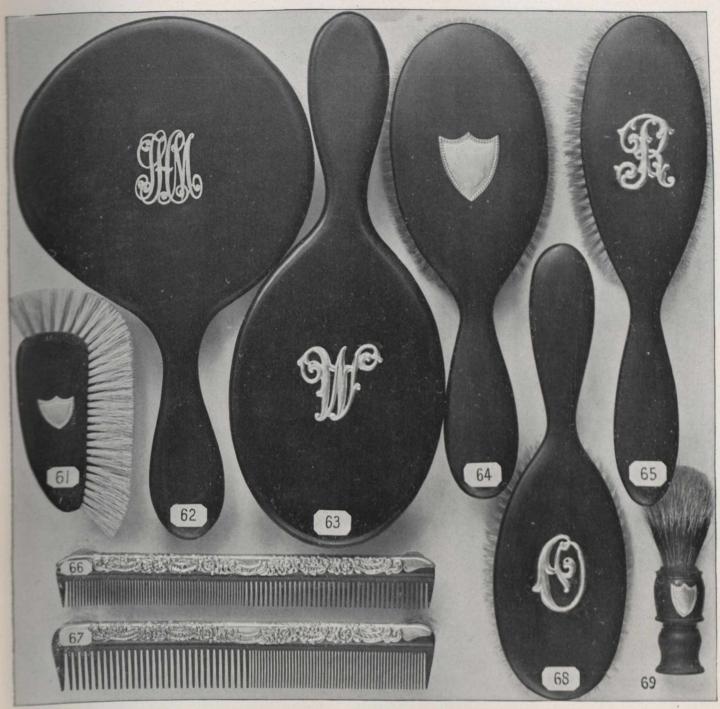

# STERLING SILVER TOILET ARTICLES.

The handles of these pieces are sterling silver of heavy weight, and exceedingly well finished. The steels being of the best quality Sheffield produces. Being thoroughly familiar with the cheaper grades produced, we offer these patterns at prices which cannot be equalled in other designs of corresponding merit.

EBONY. Only the best African Ebony is used in our Ebony Toilet Articles, which are guaranteed in every respect. The brushes have Russian boar bristles, and solid one-piece backs. Any piece may be had in plain ebony, or with monogram, letter, or bead shield. The price of the shield includes engraving two letters. We cannot mount or engrave letters on ebony between 15th and 25th of December. Please order by number.