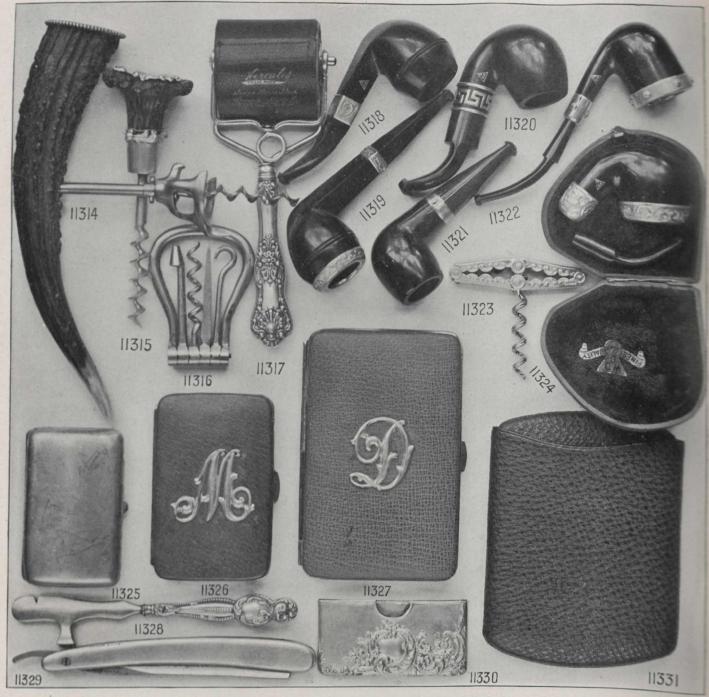

### SILVER-MOUNTED PIPES, CORKSCREWS, ETC.

The pipes shewn on this page have been most carefully selected both as to quality as well as the most desirable shapes in use.

| 1315.<br>1316.<br>1317.<br>T<br>1318.<br>1319.<br>1320. | Silver-mounted Corkscrew, stag handle | .90 11324.<br>4.50 11325.<br>11326.<br>11327.<br>2.50 11328.<br>2.00 11329. | Silver-mounted Genuine Briar Pipe, in case . Silver-mounted Collapsible Pocket Corkscrew . Silver-mounted Genuine Briar Pipe, in case . Silver-mounted Genuine Briar Pipe, in case . Sterling Silver Cigarette Case (holds 10 cigarettes) Fine Leather Cigarette Case, with large silver letter Fine Leather Cigar Case, with large silver letter . Silver-mounted Cigar Box Opener . Silver-handled Razor (Wade & Butcher blade) . Gentleman's Silver Card Case . Black Seal Collapsible Cigar Case | <br> | <br> | 3351121 |
|---------------------------------------------------------|---------------------------------------|-----------------------------------------------------------------------------|------------------------------------------------------------------------------------------------------------------------------------------------------------------------------------------------------------------------------------------------------------------------------------------------------------------------------------------------------------------------------------------------------------------------------------------------------------------------------------------------------|------|------|---------|
|                                                         |                                       |                                                                             |                                                                                                                                                                                                                                                                                                                                                                                                                                                                                                      |      |      |         |