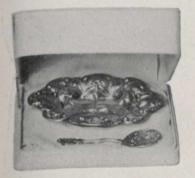

-|----------|--|
| 11783. | One dozen Bead Tea Spoons, in case      |  |  |   |  |  | . 8.00   |  |
| 11784. | One dozen Gadroon Tea Spoons, in case   |  |  | z |  |  | . 0.75   |  |



11785. New Queen's Pie Knife, steel blade, in case . . . . . . . . \$5.00







11789. Gadroon Sugar Sifter and Cream Ladle, in case . . . . . \$5.25





11791. One dozen Gadroon Oyster Forks, in case . . . . . . . \$16.75



11795. Fine Cut-glass Bowl, 7 in. diameter, in case, \$8.00





11798. Cut-glass Bonbon Dish, 5 inches diameter, in case, \$3.00



11801. Bead Jelly Spoon, gilt bowl in case, \$3.35



Small Oak Case, 8½ inches long, containing 6 Tea Spoons, Sugar Sifter, Cream Ladle and Butter Knife. 11799. Louis XV. Pattern, ordinary weight, \$12.75 11800. Bead Pattern, ordinary weight, \$13.75



11802. Sterling Silver Bonbon Dish and Spoon, in case, \$9.00 For dish, see No. 11862, page 75 For spoon, see No. 11725, page 69



11803. New Queen's Child's Set, in case, \$7.25 Silver Spoon, Silver Handle Knife and Fork.



11804. Case Queen Anne Sugar Bowl, Cream Jug, 6 Coffee Spoons and Tongs, \$21.00

WEDDING GIFTS, ETC., IN STERLING SILVER AND CUT-GLASS.



11806, Case 2 Pierced Peppers, Mustard, 2 Salts and 3 Spoons, \$13.50



11812. Case 4 Silver-mounted Cut-glass Salts and 4 Spoons, \$5.50



11808. Case 2 Silver-mounted Cut-glass Peppers, Mustard, 2 Salts and 3 Spoons, \$10.00



11809. Case 2 Pierced Salts with Spoons, \$4.75
For design, see No. 11572, page 62.
11810. Case 2 Larger Pierced Salts with Spoons, \$6.00
For design, see No. 11576, page 62.



11811. Jacobean Sauce