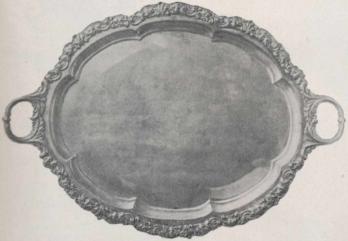

#### SOLID STERLING SILVER.

Locket Brooches Nos. 10763, 10764 and 10765 have spaces at the back of each for picture.

Girdle Belt No. 10833 is 22 inches in length. Clasps at each side of buckle allow for shortening to fit.

## SOLID STERLING SILVER.

All articles quoted in this catalogue are carried in stock throughout the year. The prices are for cash, without discount.

Goods not approved will be exchanged or the amount paid will be returned.

#### SOLID STERLING SILVER.

The prices in this catalogue are for eash, without discount. Moods not approved may be exchanged, or the amount paid will be returned.