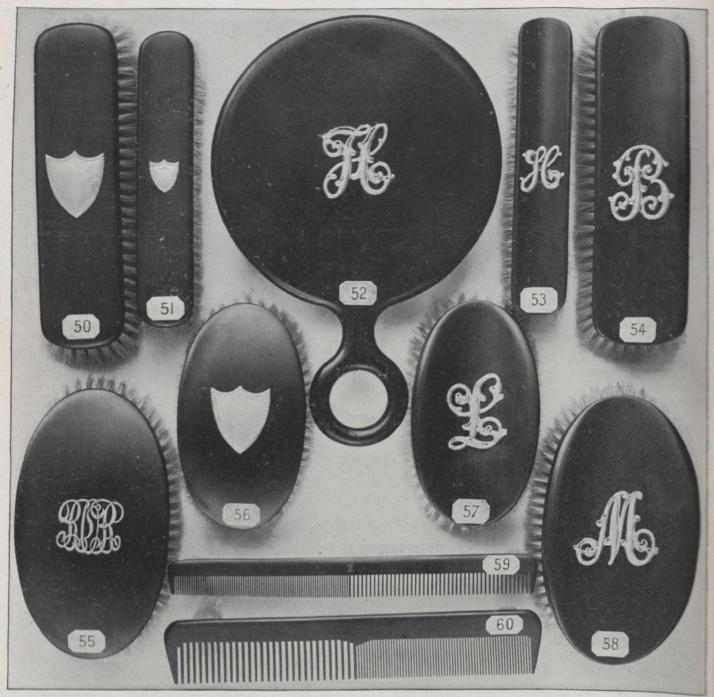

# STERLING SILVER TOILET ARTICLES.

The handles of these pieces are sterling silver of heavy weight, and exceedingly well finished. The steels being of the best quality Sheffield produces. Being thoroughly familiar with the cheaper grades produced, we offer these patterns at prices which cannot be equalled in other designs of corresponding merit.

EBONY. Only the best African Ebony is used in our Ebony Toilet Articles, which are guaranteed in every respect. The brushes have Russian boar bristles, and solid one-piece backs. Any piece may be had in plain ebony, or with monogram, letter, or bead shield. The price of the shield includes engraving two letters. We cannot mount or engrave letters on ebony between 15th and 25th of December. Please order by number.