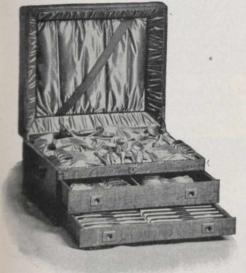

We desire to call special attention to this pattern of solid silver flatware, in which the designer has followed the precise lines of the famous Old Queen's Pattern, but enriched the ornamentation by much deeper cutting. It surpasses in beauty of form, and strength and dignity of ornament any design of similar character now before the public and is yet sufficiently conventional to appeal to those who appreciate a rich family pattern of such robust character that it will always be in fashion. Owing to the depth of the ornamentation it can only be made in very heavy weights.