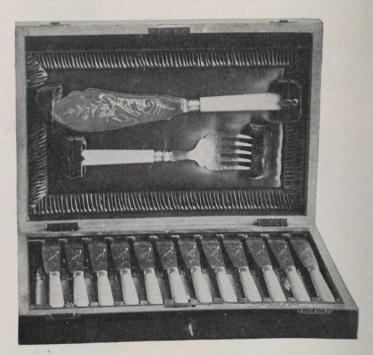

#### STERLING SILVER.

The blades of our pocket knives, quoted above, are the finest grade of Sheffield pocket cutlery.

# STERLING SILVER TOILET ARTICLES.

The handles of these pieces are sterling silver of heavy weight, and exceedingly well finished. The steels being of the best quality Sheffield produces. Being thoroughly familiar with the cheaper grades produced, we offer these patterns at prices which cannot be equalled in other designs of corresponding merit.