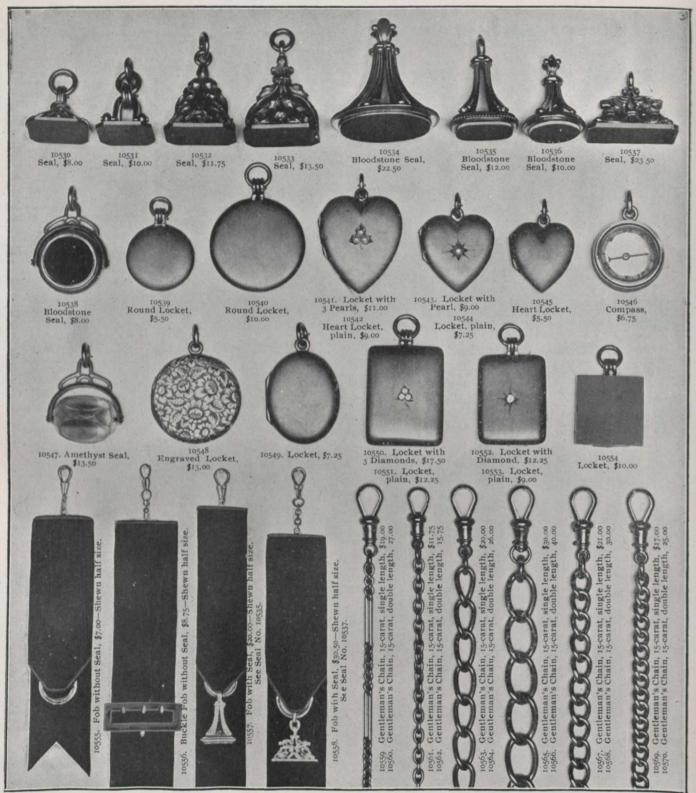

#### FINE GOLD CHAINS AND CHARMS.

All solid 15-carat gold.

The Gentleman's Chains quoted above are entirely hand-made and of solid 15-carat gold. Considering quality and finish they are sold at exceptionally low prices. The single length chains are 11½ inches long exclusive of drop, while the double length are 16 inches long with bar and drop in centre.

# FINE GOLD CHARMS, LOCKETS AND LONG CHAINS in 15-carat Gold

We wish to make special mention of our long chains which are entirely hand-made, thus ensuring strength and flexibility.