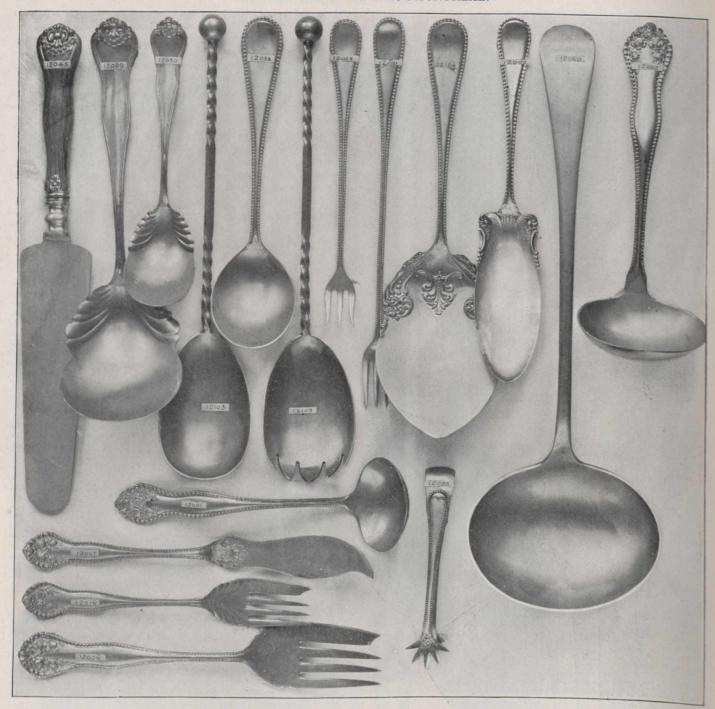

| 12098. | Oyster Ladle          |    |    |    |    |    |   |   |    |   |   |    |   |   |   |   |      | - 11      | 2.50   |  |
| 12099. | Salad Servers, bright |    |    |    |    |    |   |   |    |   |   |    | - |   |   | 4 | . p  | er pair,  | 3.00   |  |
| 12100. | Butter Knife          | ×  |    | -  |    |    |   |   |    |   |   |    |   |   |   |   |      | each,     | .75    |  |
| 12101. | Dessert Knives, solid | h  | a  | nd | 1e | 28 |   |   | ١, |   | 6 |    | - | 4 |   |   | . De | er dozen, | 5.00   |  |
| 12102. | Dinner Knives, solid  | h  | a  | nd | le | 18 |   |   |    |   |   |    |   |   |   |   |      | 4.6       | 5.50   |  |
|        |                       |    |    |    |    |    |   |   |    |   |   |    |   |   |   |   |      |           |        |  |



Articles are twice the length and width of illustrations.

# FINE SILVER-PLATED WARE.

| 12029.<br>12030.<br>12103.<br>12088.<br>12087. | Cornwall Pie Knife, hollow handle.  Cornwall Fruit Spoon.  Cornwall Sugar Spoon  Pair Twist Salad Servers  Bead Individual Soup Spoon per doz.  Bead Oyster Fork per doz.  Bead Pickle Fork | .60 12002.<br>2.00 12001.<br>8.50 12007.<br>5.00 12016.<br>.75 12006. | Bead Jelly Server Old English Soup Ladle Lancaster Gravy Ladle Lancaster Cream Ladle Lancaster Butter Knife Lancaster Individual Salad Fork Lancaster Cold Meat Fork Bead Sugar Tongs |
|------------------------------------------------|--------------------------------------------------------------------------------------------------------------------------------------------------------------------