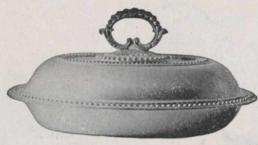

-handle Bread Knife, with silver ferrule, \$1.50



12168. Fine Silver-plated Hard-metal Bread Board, with chased edge, \$5.00 Diameter 11½ inches.





12170. Crystal Biscuit Jar, \$4.50 Fine silver-plated hard-metal mountings.

The question is often asked: "What is the difference between hard and soft metal plated ware?" We answer: The basis of hard-metal plated ware of the best grade, like the articles enumerated here, is the finest quality of nickel or german silver, remarkably hard and ringing.

Upon this nickel silver is laid, by the electro-process, a very thick coating of pure silver. In every detail the finish is as fine as that of the best sterling silver-ware, which it also equals in wearing qualities, and in fact everything but intrinsic value. (Continued at foot of page 94.)



12175. Fine Silver-plated Hard-metal Entrée Dish, length 12 inches, \$13.50 12176. Fine Silver-plated Hard-metal Entrée Dish, length 11 inches, \$11.00



12177. Fine Silver-plated Hard-metal Entrée Dish, length 12 inches, \$11.50 12178. Fine Silver-plated Hard-metal Entrée Dish, length 11 inches, \$9.00 These are of same quality as Nos. 12175 and 12176, but lighter weight.



12179. Fine Silver-plated Hard-metal Egg Boiler, \$7.75 3 Height, 9 inches.



12180. Fine Silver-plated Hard-metal Gadroon Entrée Dish, length 11 inches, \$14.00



12181. Fine Silver-plated Hard-metal Double Vegetable Dish, with handle, two divisions, \$21.75



12182. Fluted Revolving Dish, 14 in. long, \$30.00 12183. Fluted Revolving Dish, 13 in. long, 25.00 12184. Plain Revolving Dish, 14 in. long, 27.00 12185