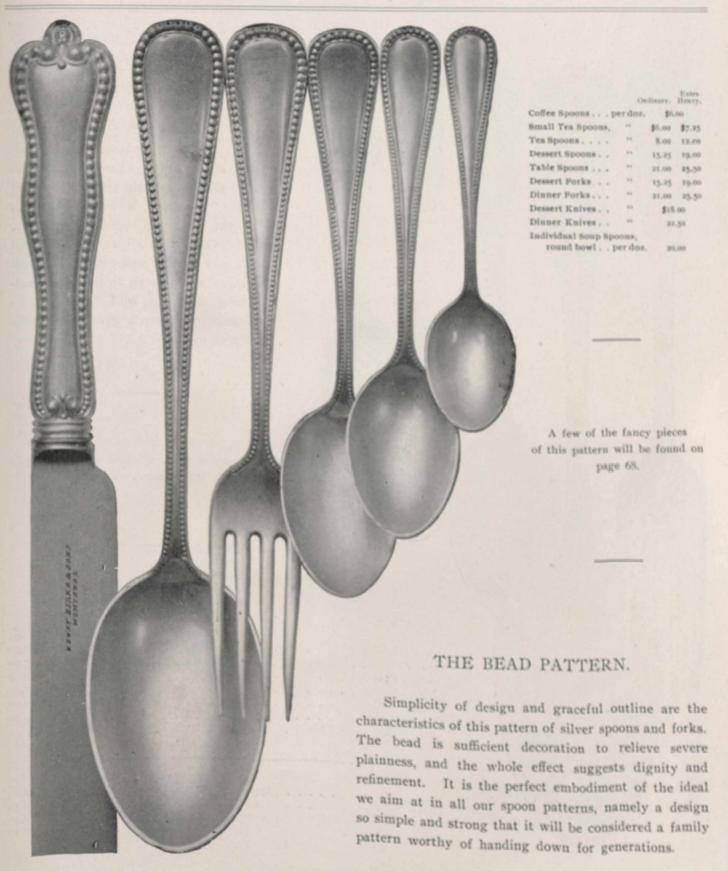

Spoon Making.

Fig. 1.

Fig. II.

Fig. III.

Illustrations showing the different stages of a Cut Glass Bowl in process of manufacture.

The plain blanks (Fig. I.) are imported from France and the United States. The piece to be cut, first goes to the "rougher" who with brush and red lead paint divides it into even sections (Fig. II.), then on metal wheels, kept always moist with Berkshire sand and water, roughs in the pattern (Fig. III.). When it is remembered that the cutter depends upon his eye and memory for his pattern, and that many days' constant grinding are required for the more intricate designs, the results are little short of marvellous.

From the "rougher" it goes to the "smoother," who works with moist wheels, of fine sandstone, which smooth all roughened places and fill in all the finer cuts. This leaves the article ready for polishing. This is done on a wooden wheel upon which is sprinkled what is known as "putty powder." This completes the article, and the piece is now ready for the buyer, sparkling and beautiful in the extreme.

See pages 100 and 101 of this Catalogue,

FINE GOLD BRACELETS.

All solid 15-carat gold.

Articles are exact size of illustrations.