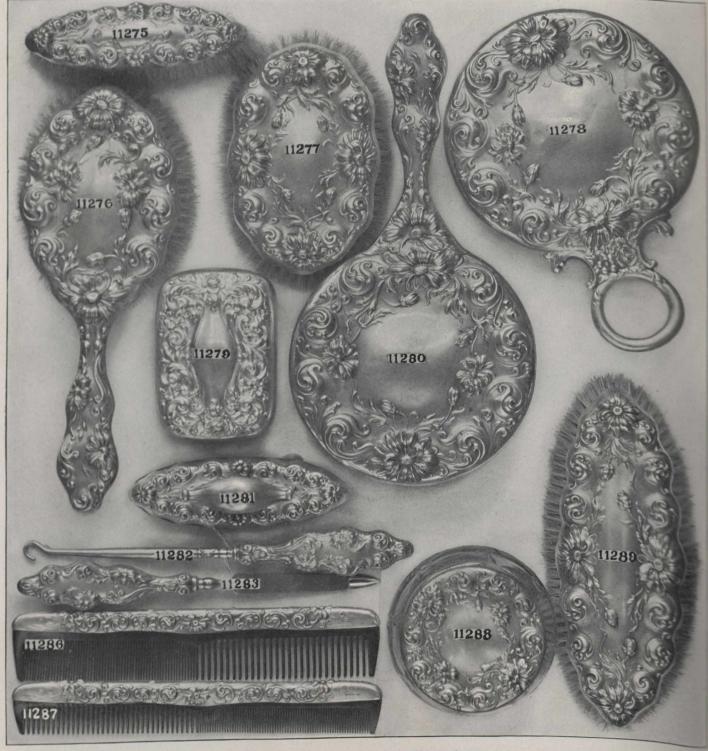

| 11275. Velvet Brush                                                                          |                  | 11287. Gentleman's Comb. |
|----------------------------------------------------------------------------------------------|------------------|--------------------------|
| 11277. Military Brush, each 11.25<br>11278. Ring Handle Mirror 11.25<br>11279. Soap Box 3.00 | 11283. Nail File | 11289. Cloth Brush       |