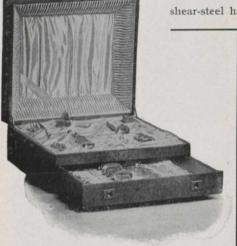

ornwall Tea Spoons, in case, \$3.50 12114. One doz. Lancaster or Cornwall Tea Spoons, in case, \$6.00



12115. Pair of Twist Salad Servers, in case, \$3.50



12117. Case containing I doz. Tea Spoons, ½ doz. Dessert Spoons. Berry Spoon, Gravy Ladle, Cream Ladle and Sugar Spoon, in either Lancaster or Cornwall patterns, \$17.00



12118. Case containing I doz. Tea Spoons, ½ doz. Dessert Spoons, ½ doz. Table Spoons, ½ doz. Dessert Forks, ½ doz. Dinner Forks, Fruit Spoon, Sugar Spoon and Gravy Ladle, in Bead, Lancaster or Cornwall patterns, \$27.00

# CHESTS OF SILVER-PLATED SPOONS, ETC.

POLISHED QUARTERED-OAK CHESTS, lined with felt and fitted complete with HENRY BIRKS & Sons' Silver-plated Spoons and Forks, the highest quality manufactured, and Sheffield shear-steel hand-forged Cutlery.



| 12125. | Old English Pattern |  | \$30.00 |
|--------|---------------------|--|---------|
| 12126. | Lancaster Pattern . |  | 35.00   |
| 12127. | Cornwall Pattern .  |  | 35.00   |
| 12128. | Bead Pattern        |  | 35.00   |

#### LIST OF CONTENTS:

| 12 Tea Spoons    | ı Gravy Ladle |
|------------------|---------------|
| 6 Dessert Spoons | ı Cream Ladle |
| 6 Table Spoons   | ı Sugar Spoon |
| 6 Dessert Forks  | ı Fruit Spoon |
| 6 Dinner Forks   | I Pickle Fork |
| 1 Butter Knife   |               |

Cabinet, one drawer and top. Dimensions, 161/2 x 101/2.

Shipped prepaid to all points east of Winnipeg; for points in North-West Territories, add \$1.15; for points in British Columbia, add \$1.65 for extra express charges.

| 12129. | Old English Patter | n |  | \$40.00 |
|-------