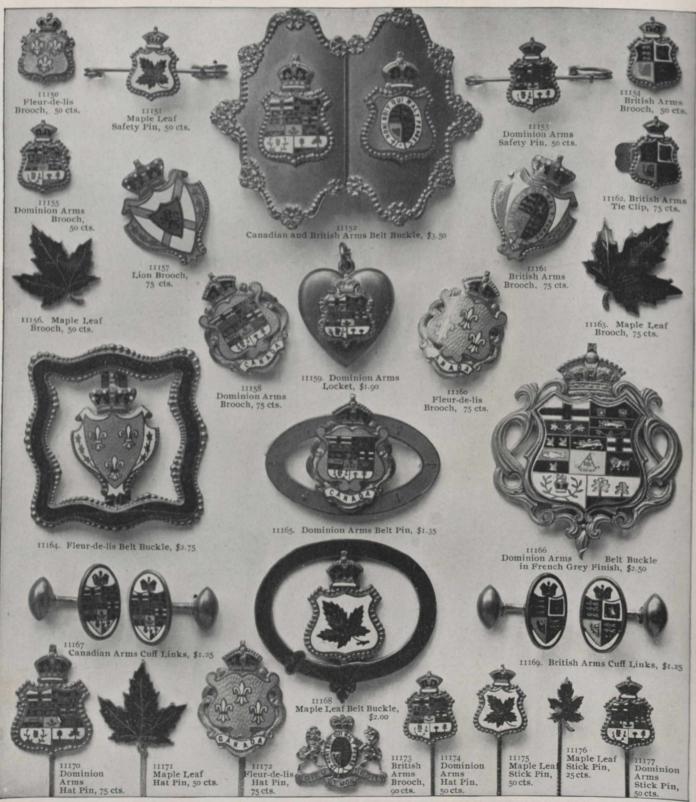

#### SILVER-MOUNTED SCOTCH PEBBLE JEWELLERY.

This Scotch Pebble Jewellery is exceedingly pretty, the warm tints of the stones contrasting most effectively with the silver mounts, The mountings are of good weight and well made.

# SILVER-MOUNTED SCOTCH-PEBBLE JEWELLERY.

This Scotch jewellery is exceedingly pretty, the warm tints of the pebbles or agates contrasting effectively with the silver mounts.

The mountings are of good weight and well made.