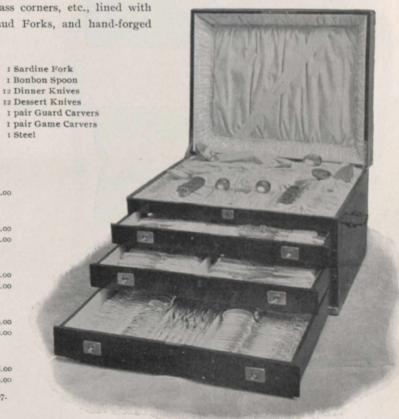

Louis XV. Pattern.                              |                    |                    |
| 11770. | Ordinary Weight                                 |                    | \$195.00<br>212.00 |
|        | OLD ENGLISH PATTERN                             | ٧.                 |                    |
| 11772. | Ordinary Weight                                 |                    | \$220.00<br>250.00 |
|        | GADROON PATTERN.                                |                    |                    |
| 11775. | Ordinary Weight                                 |                    | 280.00             |
| Desc   | criptions of silver patterns will be found on p | pages 64, 65, 66 a | nd 67.             |

Shipped prepaid to any office in Canada of the Canadian or Dominion Express Companies.



Dimensions of Cabinet, 21 x 181/2 inches.







| 11782. | One dozen Louis XV. Tea Spoons, in case |  |  | * |  |  | . \$7.50 |  |
|--------|-----------------------------------------|--|--|---|--|--|----------|--|
| 11783. | One dozen Bead Tea Spoons, in case      |  |  |   |  |  | . 8.00   |  |
| 11784. | One dozen Gadroon Tea Spoons, in case   |  |  | z |  |  | . 0.75   |  |



11785. New Queen's Pie Knife, steel blade, in case . . . . . . . . \$5.00







11789. Gadroon Sugar Sifter and Cream Ladle, in case . . . . . \$5.25





11791. One dozen Gadroon Oyster Forks, in case . . . . . . . \$16.75



11795. Fine Cut-glass Bowl, 7 in. diameter, in case, \$8.00





11798. Cut-glass Bonbon Dish, 5 inches diameter, in case, \$3.00



11801. Bead Jelly Spoon, gilt bowl in case, \$3.35