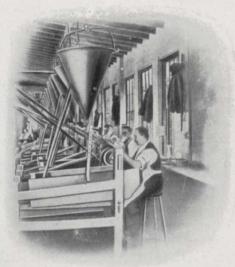

Jewellery Workshop.

# Inspection Invited.

OF THE many visitors to Messrs. Henry Birks & Sons' store a comparative few are aware of the extensive workshops, and the many hands employed direct in its connection.

A visit to their factory will be found most interesting, showing the numerous ways of making,

assembling and completing the many varieties of goods which go to comprise an extensive jewellery establishment.

To those who appreciate the fine handiwork of the goldsmith, silversmith or glass cutter, the firm extend a cordial invitation to inspect their workshops.