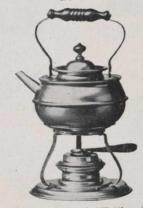

read Tray, \$4.50 Fine silver-plate. Length, 12 inches.



12246. Chased Bread Tray, \$6.00 Fine silver-plate. Length, 12 inches.





Fine Silver-plated George II. Candelabra, height 15 inches. 12247. Five Lights . . . \$16.00 | 12248. Four Lights . . . \$14.00



Fine Silver-plated Candelabra, height 14 inches. 12250. Five Lights . . . \$15.co 12251. Four Lights . . . 13.00 12252. Three Lights...\$11.00 12253. Two Lights... 9.50 Shipped prepaid to any office in Canada of the Canadian or Dominion Express Companies.

## FINE SILVER-PLATE.

Made and guaranteed by HENRY BIRKS & Sons.



12261. Polished-brass Apostle Bell, \$1.65 An exact copy of the original.





12263. Fine Silver-plated Butter Dish, diameter 7½ in., \$6.75



12264. Ice Tub, fine silver-plate, \$5.00 Diameter 5¾ inches.





12265. Nickel-plated Chafing Dish, with extra pan for hot water, \$500 Diameter 8½ inches. Capacity 2 pints.

12256. Nickel-plated Chafing Dish, with extra pan for hot water \$5.50 Diameter 9½ inches. Capacity 3 pints.



12267. Soup Tureen, fine silver-plate. \$13.50 Length 11 inches. Capacity 2½ quarts.



12272. Copper Hot-water Kettle, with wrought-iron stand, 18 in. high, \$3.75



12269. Child's Cup, fine silver-plate, gold lined, height 2½ inches, \$2.00



12270. Bead Child's Cup, fine silver-plate, height 2 inches, \$1.50



12271. Soup Tureen, fine silver-plate, \$24.50 Capacity 2½ quarts.



12273. Fine Silver-plated Tray, \$15.00 Length, exclusive of handles, 18 inches. Width 13½ inches.

FINE SILVER-PLATE, ETC.



## ROCK CRYSTAL.

This glassware is made of the very finest