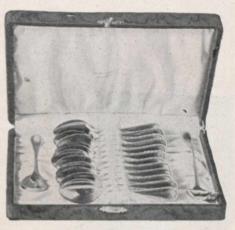

#### SOLID STERLING SILVER.

Locket Brooches Nos. 10763, 10764 and 10765 have spaces at the back of each for picture.

Girdle Belt No. 10833 is 22 inches in length. Clasps at each side of buckle allow for shortening to fit.

The prices quoted for Belt Buckles include a silk ribbon in the following colors: black, white and crimson. Buckles without ribbons are 50 cts. less.

Articles are exact size of illustrations.

ARTICLES IN STERLING SILVER AND GUN-METAL.