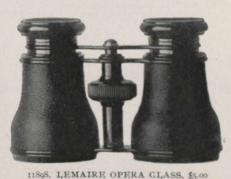

ERA GLASS.
Illustration half size, \$7.50

II891. LEMAIRE ORIENTAL-PEARL,
OPERA GLASS.
Large size . . . . . . \$9.50

11892. I,EMAIRE ORIENTAL,-PEARL,
OPERA GLASS.
With Extension Handle, \$17.00



11894. TRIEDER BINOCULAR, 6-Power, \$41.50 A splendid all-round glass for opera or field.

11895. TRIÈDER BINOCULAR, 9-Power, \$48.60 For field or marine.

11896. TRIËDER BINOCULAR, 12-Power, \$55.75 Very powerful marine or field.

The Triëder Binoculars have a screw-focusing wheel by which both eyes may be focused at the same time, besides which they have a separate focusing arrangement on one tube for correcting the focus when both eyes are not alike. They have also a screw for adjusting glasses to the varying width between eyes. Each glass goes in a solid leather case with shoulder strap.





Illustration half-size.

11899. I,EMAIRE FINEST GENTLEMAN'S
OPERA GLASS (very powerful), \$10.00
A case is included with each Opera Glass, and
a plush bag with 11892.



11901. Open for use.



11901. Closed for pocket.

11901. COAT-POCKET OPERA GLASS, 1/2-in. thick when closed, \$8.50

This is a Folding Opera Glass that can be conveniently carried in pocket. No case is

necessary, as the cover, which is genuine morocco, fully protects the lenses.

We would especially call attention to the price at which we offer these.

LIQUEUR STANDS AND OPERA GLASSES.



11906. French 8-day Lever Travelling Clock, Raised and Engraved Gilt Face, \$12.75 5½ inches high.



11907. French 8-0ay Lever Travelling Clock, with Rhinestones set in Corner Columns, \$13.00 53/4 inches high.



11908. French 8-day