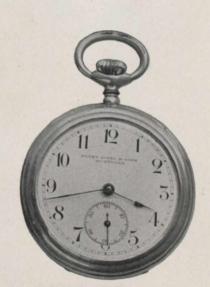

10666. Gun-metal Chatelaine and Watch, set with Turquoise, complete, \$13.50

This watch has a strong, well-finished.
15-jewelled lever movement, and is
of exceptionally good value.

10670. Gun-metal Watch, \$5.00 This watch has a good 7-jewelled, nickel, lever movement, and is of the small model, now so much admired.