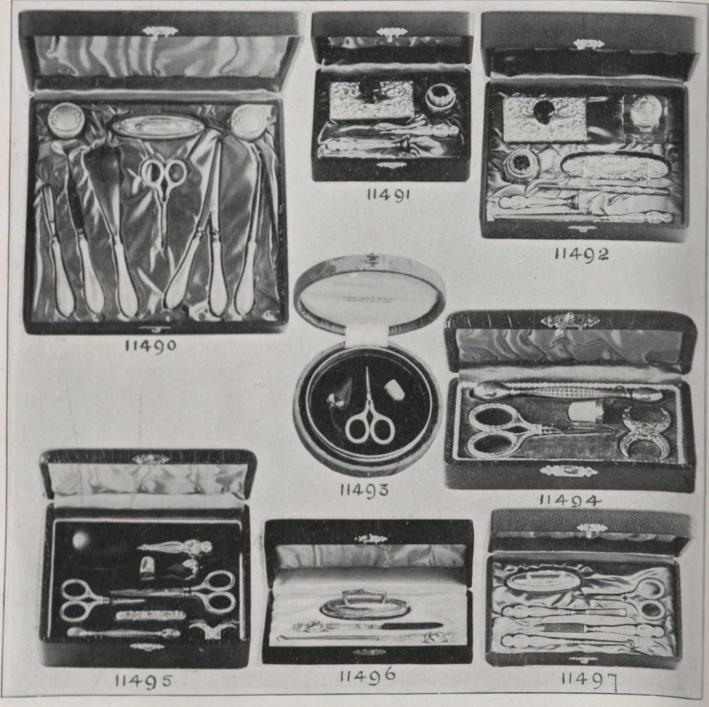

## SILVER MANICURE, SEWING AND WRITING SETS,

IN CASES.

| 11490. | Portland Manicure Set, in case, containing two salve boxes,<br>nail polisher, tweezers, file, shoe horn, sci-sors, glove | 11494. | Sewing Set. in case, containing darner, thimble, scissors and silk wind                               | \$2 - |
|--------|--------------------------------------------------------------------------------------------------------------------------|--------|-------------------------------------------------------------------------------------------------------|-------|
|        | stretcher and button hook                                                                                                | 11495. | Sewing Set, in case, containing darner, thimble, emery, two pairs scissors, needle case and silk wind |       |
|        | Writing Set, in case, containing seal, paper knife, blotter and pen handle                                               | 11496. | Manicure Set in case containing nail polisher file and to                                             |       |
|        | Writing Set, in case, containing blotter, ink well, pen wiper, pen rack, pen handle, seal and paper knife 9.25           | 11497. | hook                                                                                                  |       |
| 1493.  | Embroidery Set, in case, containing scissors, thimble, emery and silver embroidery ring                                  |        | Hanover Manicure Set, in case, containing nail polisher, scissors, tweezers, file and button hook     | 5.75  |