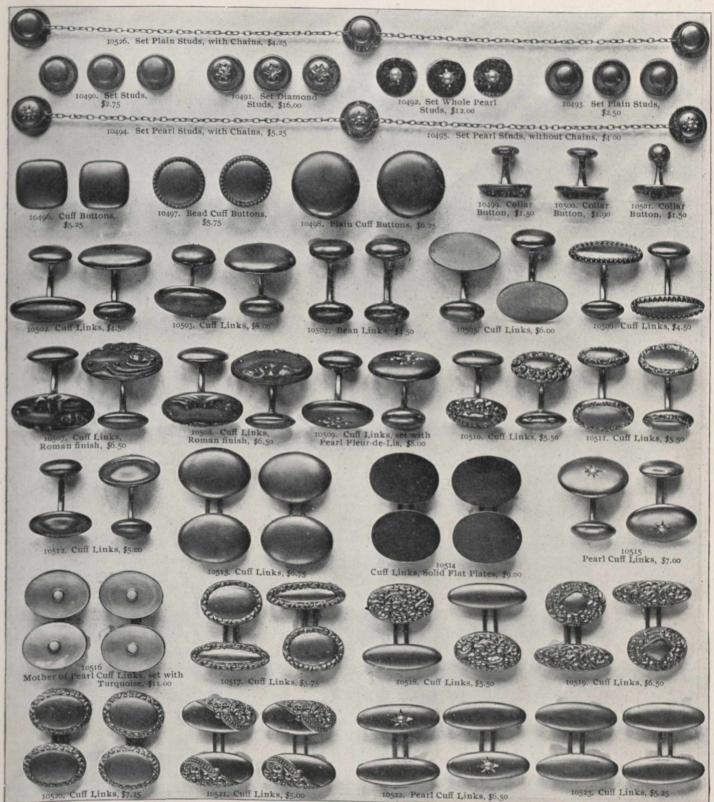

# FINE GOLD LINKS AND STUDS.

All 14-carat and 15-carat fine.

"Solid Gold" has, in the jewellery trade, come to mean gold of only ten carats fine or even less. Fourteen carats is the minimum quality used in Henry Birks & Sons' jewellery, which is also *never* made in rolled plate.

Articles are a fraction larger than illustrations.