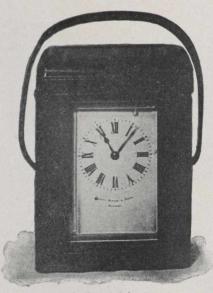

h shoulder strap.





Illustration half-size.

11899. I,EMAIRE FINEST GENTLEMAN'S
OPERA GLASS (very powerful), \$10.00
A case is included with each Opera Glass, and
a plush bag with 11892.



11901. Open for use.



11901. Closed for pocket.

11901. COAT-POCKET OPERA GLASS, 1/2-in. thick when closed, \$8.50

This is a Folding Opera Glass that can be conveniently carried in pocket. No case is

necessary, as the cover, which is genuine morocco, fully protects the lenses.

We would especially call attention to the price at which we offer these.

LIQUEUR STANDS AND OPERA GLASSES.



11906. French 8-day Lever Travelling Clock, Raised and Engraved Gilt Face, \$12.75 5½ inches high.



11907. French 8-0ay Lever Travelling Clock, with Rhinestones set in Corner Columns, \$13.00 53/4 inches high.



11908. French 8-day Lever Travelling Clock, striking hours and half-hours, \$20.00 Total height, when out of case, 6½ inches.



11909. French 8-day Lever Travelling Clock, \$5.50 5% inches high 11909A. French 8-day Lever Travelling Clock with Alarm, \$10.00



Patent Leather Dashboard Carriage Watch, with rein holder, complete, \$5.00



stem wind, lever movement, morocco leather case, very convenient for travelling, \$6.50 Size, 2 x 21/4 inches.



11914. Fine Oval Gilt and Crystal 8-day Clock, with Miniature Pendulum.
Pendulum and Dial encircled with Rhinestones, strikes hours and half-hours, \$33-75
Height, 10 inches.



11915. Crystal and Gilt 8-day Clock, with Mercury Pendulum, striking hours and half-hours on cathedral gong. \$20.00
Height, 8¾ inches.



11913. Crystal and Gilt 8-