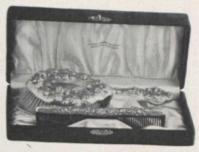

Brushes, in case,

Each piece mounted with a silver letter.

11373. Pompadour Toilet Set, in case, \$23.25 Contains Lady's hair brush, comb, and large mirror.

Lady's Ebony Toilet Set, in case, \$10.50 mirror, hair brush, comb, and cloth brush.

Contains two large hair brushes, cloth brush, velvet brush, bonnet whisk, mirror, two ebony combs, and puff box. Each piece mounted with silver letter, except combs and whisk.

Lady's Sterling Silver Toilet Set, in case, Launcelot Pattern, \$38.75 Contains hair brush, mirror, cloth brush, velvet brush, whisk, and comb. For description of pattern, see page 40.