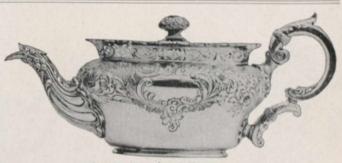

Mustard, 2 Salts and 3 Spoons, large size Set, \$17.50



11813. Case 2 Cut-glass Salts (silver-mounted), with Spoons, \$3.00



11816. Case 6 Cut-glass Salts with Silver Spoons, \$6.25 11817. Case 6 Small Cut-glass Salts with Silver Spoons, \$5.00



11818. Case 4 Cut-glass Salts and 4 Spoons, small size, \$3.75 11819. Case 4 Cut-glass Salts with 4 Spoons, large size, \$4.50



11814. Case 2 Cut-glass Salts and Spoons, \$2.00 11815. Case 2 Larger Cut-glass Salts with Spoons, \$2.50



11820. Duchess of York Coffee Pot, \$100.00 Height, 8½ inches. Capacity, 2 pints. 11824. Duchess of York Tea Set, 4 pieces, \$255.00



11823. Duchess of York Sugar Bowl, \$40.00 Height, 3½ inches. Length, 7½ inches.



11826. "First Empire" Coffee Pot, \$100.00 Height, 111/4 inches. Capacity, 21/2 pints.



11822. Duchess of York Tea Pot. \$80.00 Height, 5¼ inches. Length, 10½ inches. Capacity, 2 pints.



11821. Duchess of York Cream Jug. \$35.00 Height, 3¼ inches. Length, 6½ inches.



11825. "First Empire" Sugar Bowl, \$55 00 Height, 71/4 in. Capacity, 1 pint.



11829. "First Empire" Tea Pot. \$85.00 Height, 10½ inches. Capacity, 2 pints.



11828. "First Empire" Tea Set, 4 pieces, large size, \$275.00



11830. Early English Coffee and Hot Milk Pots, Ivory Handles (right and left hand) height 6 inches, \$25.00 each.





| 11832. Portland Tea Set, 4 pieces, \$125.00                  |  |  |   |   |     |  |  |           |  |  |  |  |
|--------------------------------------------------------------|--|--|---|---|-----|--|--|-----------|--|--|--|--|
| 11832A. Coffee Pot, height 101/2 inch