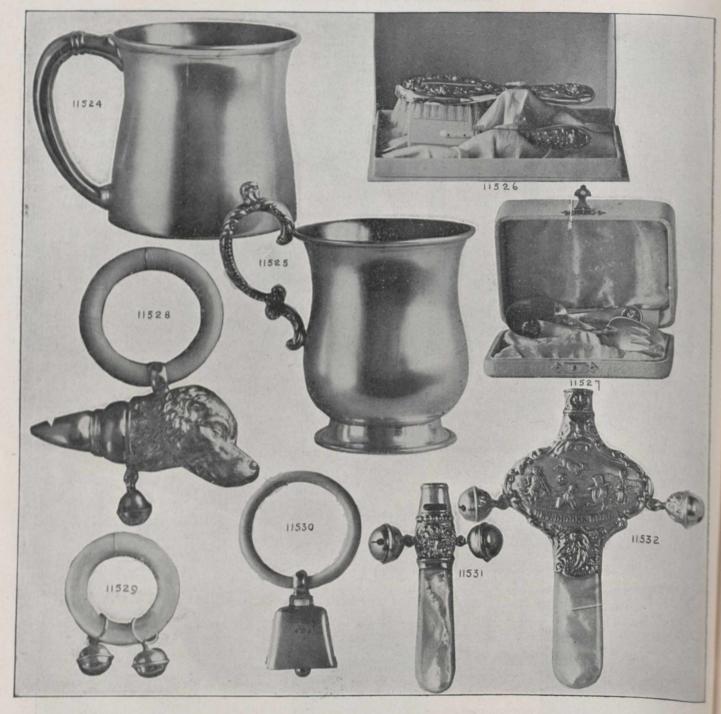

### SOLID STERLING SILVER.

| 11524. | Sterling Silver Child's Cup, 2½ inches high, good weight | 11528. Rattle Silver Dog's Head with Whistle and Bell \$2.2 |
|--------|----------------------------------------------------------|-------------------------------------------------------------|
| 11525. | Sterling Silver Child's Cup, 3 inches high, good         | 11529. Bell Rattle Pearl Ring                               |
|        | weight                                                   | 11530. Bell Rattle Ivory Ring                               |
| 11526. | Child's Brush and Comb, in case 2.75                     | 11531. Pearl Handle Rattle, 3 inches long                   |
| 11527. | Baby's Ring Handle Spoon and Fork, in case 4.50          | 11532. Pearl Handle Rattle, 4 inches long 2.50              |