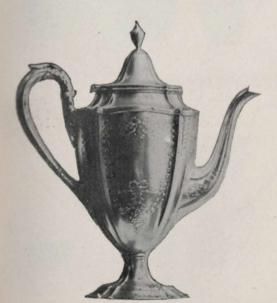

page 62.



11811. Jacobean Sauce Boat, in case, \$16.00



11807. Case 2 Pierced Peppers, Mustard, 2 Salts and 3 Spoons, large size Set, \$17.50



11813. Case 2 Cut-glass Salts (silver-mounted), with Spoons, \$3.00



11816. Case 6 Cut-glass Salts with Silver Spoons, \$6.25 11817. Case 6 Small Cut-glass Salts with Silver Spoons, \$5.00



11818. Case 4 Cut-glass Salts and 4 Spoons, small size, \$3.75 11819. Case 4 Cut-glass Salts with 4 Spoons, large size, \$4.50



11814. Case 2 Cut-glass Salts and Spoons, \$2.00 11815. Case 2 Larger Cut-glass Salts with Spoons, \$2.50



11820. Duchess of York Coffee Pot, \$100.00 Height, 8½ inches. Capacity, 2 pints. 11824. Duchess of York Tea Set, 4 pieces, \$255.00



11823. Duchess of York Sugar Bowl, \$40.00 Height, 3½ inches. Length, 7½ inches.



11826. "First Empire" Coffee Pot, \$100.00 Height, 111/4 inches. Capacity, 21/2 pints.



11822. Duchess of York Tea Pot. \$80.00 Height, 5¼ inches. Length, 10½ inches. Capacity, 2 pints.



11821. Duchess of York Cream Jug. \$35.00 Height, 3¼ inches. Length, 6½ inches.



11825. "First Empire" Sugar Bowl, \$55 00 Height, 71/4 in. Capacity, 1 pint.



11829. "First Empire" Tea Pot. \$85.00 Height, 10½ inches. Capacity, 2 pints.



11828. "First Empire" Tea Set, 4 pieces, large size, \$275.00



11830. Early English Coffee and Hot Milk Pots, Ivory Handles (right and left hand) height 6 inches, \$25.00 each.





| 11832. Portland Tea Set, 4 pieces, \$125.00                  |  |  |   |   |     |  |  |           |  |  |  |  |
|--------------------------------------------------------------|