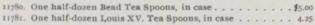

### STERLING SILVER ARTICLES.

| **=10. | Louis XV. Tea Spoon, each \$                                  | 0.75 |
|--------|---------------------------------------------------------------|------|
| -      | Cadroon Pap Spoon, "                                          | 1.00 |
| 11542. | Birthmonth Spoon, with name and sign of Zodiac for each month | 1.40 |
|        | In ordering, mention month desired.                           |      |