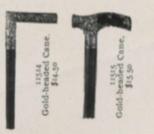

## FINE SILVER-MOUNTED LADIES' AND GENTLEMEN'S SILK UMBRELLAS.

| 11501. | Gentleman's Silver-mounted Silk Umbrella         7.50         1150           Gentleman's Silver-mounted Silk Umbrella         3.50         1150 | 4. Lady's Silver-mounted Silk Umbrella |
|--------|-------------------------------------------------------------------------------------------------------------------------------------------------|----------------------------------------|
|        | 11508. Lady's Silver Handle Silk Umbrella                                                                                                       | ******                                 |