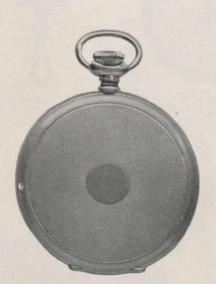

10656. Gun-metal Watch, with 7-jewelled, straight-line, lever movement, \$5 00
One of the best values we have yet offered in a moderate-priced watch.

10657. Gun-metal Watch. with 15-jewelled, straight-line, lever movement, \$7.50

10658. Ladies' Small Gunmetal Watch, with 15-jewelled lever movement, \$11.00

10659. Gun-metal Watch, with superior-finished, 16-jewelled, nickel, straight-line, lever movement, \$10.00 Silver Watch as above, \$10.00

10660. Silver Hunting-case Watch, with straight-line, 15-jewelled lever movement, \$9.00

10661. Lady's Small Silver Watch, with 15-jewelled lever movement, \$7.50

10662. Gun-metal Watch Chatelaine, 60 cts.

10663. Gun-metal Watch Chatelaine, 75 cts.

10664. Gentleman's Silver Hunting-case Watch, with a strong extra well-finished 15-jewel lever movement, \$9.00

10665. Silver Hunting-case Watch, \$12 00

This watch has a strong and extra well-finished 15-jewelled lever nickel movement in raised settings.

10666. Gun-metal Chatelaine and Watch, set with Turquoise, complete, \$13.50

This watch has a strong, well-finished.
15-jewelled lever movement, and is
of exceptionally good value.

10670. Gun-metal Watch, \$5.00 This watch has a good 7-jewelled, nickel, lever movement, and is of the small model, now so much admired.

10671. Boy's Gun-metal Watch. with strong 7-jewelled lever movement, \$3.75

10672. Gun-metal Watch, \$8.00 This watch has a good 15-jewelled, nickel, lever movement, and is of the small model, now so much admired.

10673. Gun-metal Watch, \$10.00 This watch has an extra well-finished 15-jewelled, nickel, lever movement. It is one we particularly recommend.

10674. Gun-metal Watch, \$15.00

This watch has a *superior* finished 16-jewelled lever movement. The case is of the thin or full-dress model, convenient to carry, and of very stylish appearance. 10675. Gun-metal Watch, with our B quality movement (see page 19-our special flat model case), \$25.00 This watch is furnished to meet the demands of those desiring an exceptionally fine movement

at moderate cost.

10676. Silver Watch, \$15.00 This watch has a *superior* finished 16-jewelled lever movement. The case is of the thin or full-dress model, convenient to carry, and of very stylish appearance. 10677. Silver Watch, with our B quality movement (see page 19—our special flat model case), \$25.00 This watch is furnished to meet the demands of those desiring an exceptionally fine movement at moderate cost.

10678. Silver Watch, with 15-jewelled, nickel, lever movement,

with extra well-finished 15-jewelled lever movement,

Henry Birks & Sons' long established reputation for High-grade Watches has only been obtained by years of careful study of the products from the most Henry bliks & sold care is used in the selection of their movements and every watch sold carries the firm's guarantee. The placing of reliable manufacturers and every watch sold carries the firm's gur large orders, direct with the manufacturers for cash, is the sole reason of the very moderate prices at which these watches are sold.