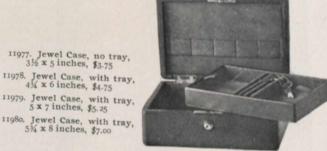

ints east of Winnipeg; for points beyond add 75 cents for extra express charges.

English Tea Basket for four people, for yachting, camping, etc. Size of basket, 16 x 10 x 9 inches high, \$18.50

Contents: Kettle with Lamp.

Match Box. 4 Enameled Plates.

Elony Hair Brush.

Siver Shoe Horn.

Clothes Brush.

Velvet Brush.

4 Enameled Saucers. Cups. I Flask.

2 Sandwich Boxes. Tea Box. 4 Knives. 4 Tea Spoons.

Prepaid to all points east of Winnipeg; for points beyond add \$1.00 for extra express charges.



Fittings as furnished in Lady's Dressing Bags, Nos. 11975 and 11976.

The fittings of all our Dressing Bags for either Lady's or Gentleman's use, are mounted on a leather-covered board. These boards are detachable from bag and have an easel back by which they readily stand on a dressing



These Jewel Cases are covered with Genuine Morocco Leather and lined throughout with Chamois. Each case, except No. 11977, has a tray and two keys, with compartments for rings, stick pins, brooches, etc. No. 11977 has compartments for the above articles, but no tray.



11983. Lady's Leather Dressing Case, \$11.00 Ebony Hair Brush, Vulcanized Soap Box, Comb, Silver-mounted Cut-glass Tooth Brush Tube, Silver File, Hook and Scissors.

11984. Gentleman's Leather Dressing Case, \$8.00 Ebony Hair Brush, Vulcanized Soap Box, Comb, Silver Nail File, Hook and Scissors,



#### THE LANCASTER PATTERN

The Lancaster is a design which appeal to the most refined taste. The combination of Rose and Bead, though simple, is singularly beautiful and the whole effect is that of a sterling sale pattern. Sta