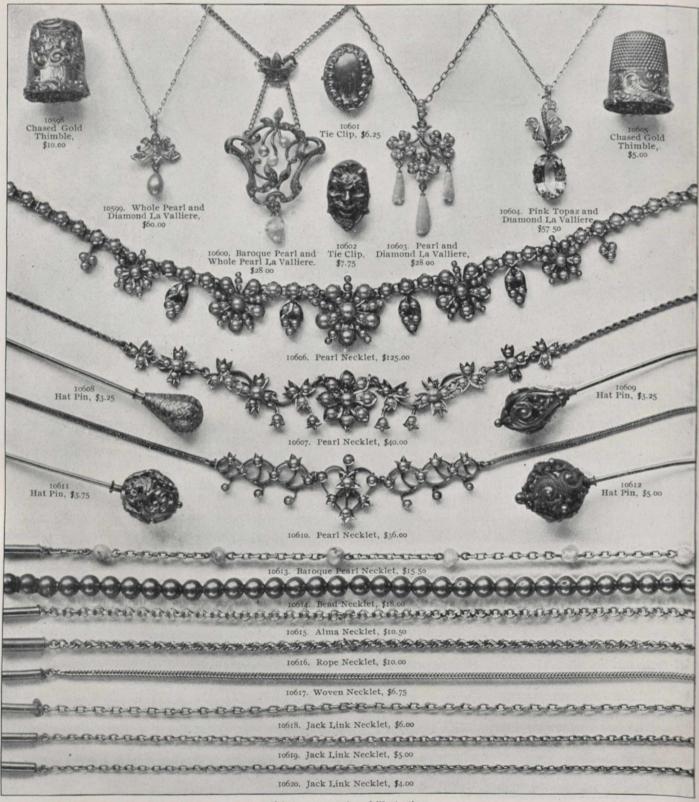

#### FINE GEM BROOCHES AND PENDANTS.

All Diamond Brooches shewn on this page are set in 18-carat gold, all others being set in 15-carat. Fourteen-carat is the minimum quality of gold used in any of our jewellery.

# FINE GEM BROOCHES AND PENDANTS

All 14-carat or 15-carat Gold.

Only the finest grade of pearls the Paris markets supply, are used in Henry Birks & Sons' jewellery. Fourteen-carat is their minimum quality of gold.