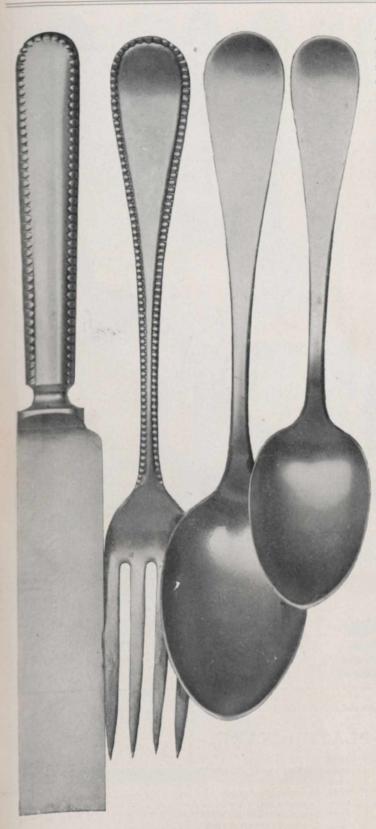

We desire to call special attention to this pattern of solid silver flatware, in which the designer has followed the precise lines of the famous Old Queen's Pattern, but enriched the ornamentation by much deeper cutting. It surpasses in beauty of form, and strength and dignity of ornament any design of similar character now before the public and is yet sufficiently conventional to appeal to those who appreciate a rich family pattern of such robust character that it will always be in fashion. Owing to the depth of the ornamentation it can only be made in very heavy weights.