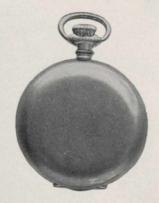

10630. Lady's 18-carat Hunting-case Watch, with Birks' B quality movement, \$35.00

10631. Lady's 18-carat Hunting-case Watch (hand-chased), with Birks' B quality movement, \$40.00

10632. Lady's 18-carat Hunting-case Watch (hand-chased), with Birks' B quality movement, \$45.00

10633. Lady's 18-carat Hunting-case Watch, set with three Fine Diamonds, with Birks' B quality

HENRY BIRKS & SONS' "B" QUALITY WATCH -The movement of this watch is made of solid nickel, it has seventeen jewels and compensated balance, and is very highly finished in every respect. Never before have we been able to offer one of so high a quality at this price.