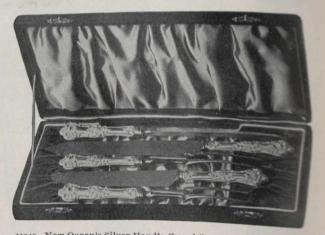

. Quartered-Oak Case, containing 12 pairs Fish Knives and Forks. Pearl Handles, Solid-Silver Ferrules, and richly Engraved Blades of Fine Sheffield Silver-plate, \$28.00 (See full-sized illustrations of Fork marked D, and Knife marked E.)



11935. Case Meat Carvers and Steel, stag handles, sterling silver mounts, \$4.75



11937. Case Silver-plated Fish Carvers, stag handles, sterling silver ferrules, \$4.75



11939. Case Guard Carvers, Game Carvers, Fish Carvers and Steel, stag handles, silver mounts, \$14.00



11936. Case Meat Carvers, Game Carvers and Steel, stag handles, straight blades, sterling silver mounts, \$3.00



11938. Queen's Fish Carvers, in leather case, \$12.00 These fish carvers have heavy solid silver handles and fine silver-plated saw-pierced, hand-engraved blades.



11940. New Queen's Silver Handle Guard Carvers, Game Carvers and Steel, in leather case, \$20,00
11941. New Queen's Silver Handle Guard Carvers, Game Carvers Fish Carvers and Steel, in leather case, \$32.00

Prices include express charges. The blades of these carvers are all hand-forged from shear steel, the stag handles are very rough and handsome.



Prices include free delivery to any part of Canada.

In ordering it is not necessary to cut the catalogue; mentioning the number and price will be sufficient.

## FINE TRAVELLING BAGS

These Travelling Bags are imported by HENRY BIRKS & SONS. empty, and fitted with their own Solid-Silver, Cut-Glass and Ebony fittings. The contents are therefore of much higher quality than those usually found in bags supplied complete even by the best maker