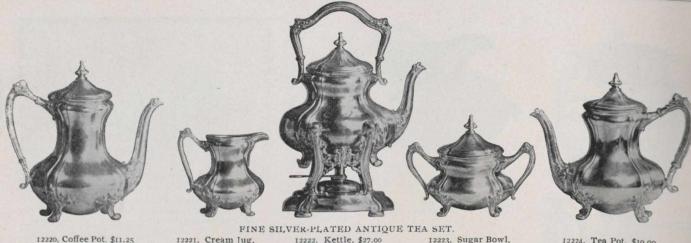

Sheffield Plate, Diameter 7 inches.



12206. Fine Silver-plated Hard-metal Fern Dish, \$12 50 This fern dish has a blue-glass lining and is an exact reproduction of old Sheffield plate. Diameter 6 inches.



12207. Fine Silver-plated Hardmetal Fern Dish, \$10.00 Blue-glass lining. After old Sheffield plate. Diameter 5 in.



Jug, with fine silver-plated hard-metal mounts, \$3.00 Height 7 inches



Fine Silver-plated Hard-metal Sugar Dredger, \$6.00 Height, 8½ inches.



12210. Fine Silver-plated Hard-metal Toast Rack, length 4 inches, \$2.00 12211. Similar to 12210. but with 6 spaces, length 6 inches, \$2.40



12212. Fine Silver-plated Hard-metal Toast Rack, \$3.50 Length 7 inches.



12213. Fine Silver-plated Hard-metal Toast Rack, length 7 inches, \$3.50

FINE HARD-METAL PLATED WARE.



12220. Coffee Pot. \$11.25 Height, 9½ inches. Capacity, 7 half-pints.

gold lined. \$7.00 Height, 5½ inches.

12222. Kettle, \$27.00 Height, 13½ inches, Capacity, 2 quarts.

12223. Sugar Bowl, \$7.50 Height, 61/4 inches.

12224. Tea Pot, \$10.00 Height, 8½ inches. Capacity, 5 half-pints.



12225. Coffee Pot, \$8.75 Height, 7¾ in. Capacity, 7 half-pints.



12226. Cream Jug, gold lined, \$5.00 Height, 41/4 inches.



12227. Sugar Bowl, \$4.75 Height, 43/4 inches. FINE SILVER-PLATED BEAD TEA SET.



Height, 6¼ in. Capacity, 5 half-pints.



12231. Colonial Coffee Pot, \$12.25 Capacity, 2 pints. Height, 10 inches.



12230. Colonial Sugar Bowl, \$8.25 Height, 6½ inches.



12232. Colonial Cream Jug, \$8.25 Height, 5½ inches.



12229. Bead Spoon-Holder, \$5.00 Height, 4 inches.



12233. C