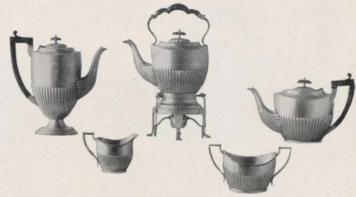

#### SOLID STERLING SILVER.

Locket Brooches Nos. 10763, 10764 and 10765 have spaces at the back of each for picture.

Girdle Belt No. 10833 is 22 inches in length. Clasps at each side of buckle allow for shortening to fit.

## SOLID STERLING SILVER.

All articles quoted in this catalogue are carried in stock throughout the year. The prices are for cash, without discount.

Goods not approved will be exchanged or the amount paid will be returned.

#### SOLID STERLING SILVER.

The prices in this catalogue are for eash, without discount. Moods not approved may be exchanged, or the amount paid will be returned.