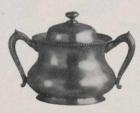

Hard-metal Sugar Dredger, \$6.00 Height, 8½ inches.



12210. Fine Silver-plated Hard-metal Toast Rack, length 4 inches, \$2.00 12211. Similar to 12210. but with 6 spaces, length 6 inches, \$2.40



12212. Fine Silver-plated Hard-metal Toast Rack, \$3.50 Length 7 inches.



12213. Fine Silver-plated Hard-metal Toast Rack, length 7 inches, \$3.50

FINE HARD-METAL PLATED WARE.



12220. Coffee Pot. \$11.25 Height, 9½ inches. Capacity, 7 half-pints.

gold lined. \$7.00 Height, 5½ inches.

12222. Kettle, \$27.00 Height, 13½ inches, Capacity, 2 quarts.

12223. Sugar Bowl, \$7.50 Height, 61/4 inches.

12224. Tea Pot, \$10.00 Height, 8½ inches. Capacity, 5 half-pints.



12225. Coffee Pot, \$8.75 Height, 7¾ in. Capacity, 7 half-pints.



12226. Cream Jug, gold lined, \$5.00 Height, 41/4 inches.



12227. Sugar Bowl, \$4.75 Height, 43/4 inches. FINE SILVER-PLATED BEAD TEA SET.



Height, 6¼ in. Capacity, 5 half-pints.



12231. Colonial Coffee Pot, \$12.25 Capacity, 2 pints. Height, 10 inches.



12230. Colonial Sugar Bowl, \$8.25 Height, 6½ inches.



12232. Colonial Cream Jug, \$8.25 Height, 5½ inches.



12229. Bead Spoon-Holder, \$5.00 Height, 4 inches.



12233. Colonial Tea Pot, \$10.00 Capacity, 2 pints. Height, 8¾ inches.

# FINE SILVER-PLATED TEA SETS.

Manufactured and sold exclusively by HENRY BIRKS & SONS.

Shipped prepaid to any office of the Canadian or Dominion Express Companies in Canada,



12238. Pudding Dish, fine silver-plate, \$6.50 Length, 11 inches.



12239. Pudding Dish, fine silver-plate, \$8.00 Length, 11 inches.



12240. Pudding Dish, fine silver-plate,