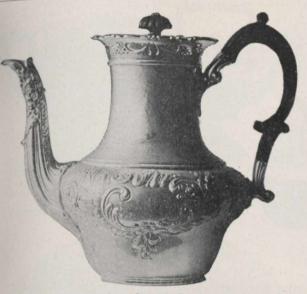

ss Peppers, Mustard, 2 Salts and 3 Spoons, \$10.00



11809. Case 2 Pierced Salts with Spoons, \$4.75
For design, see No. 11572, page 62.
11810. Case 2 Larger Pierced Salts with Spoons, \$6.00
For design, see No. 11576, page 62.



11811. Jacobean Sauce Boat, in case, \$16.00



11807. Case 2 Pierced Peppers, Mustard, 2 Salts and 3 Spoons, large size Set, \$17.50



11813. Case 2 Cut-glass Salts (silver-mounted), with Spoons, \$3.00



11816. Case 6 Cut-glass Salts with Silver Spoons, \$6.25 11817. Case 6 Small Cut-glass Salts with Silver Spoons, \$5.00



11818. Case 4 Cut-glass Salts and 4 Spoons, small size, \$3.75 11819. Case 4 Cut-glass Salts with 4 Spoons, large size, \$4.50



11814. Case 2 Cut-glass Salts and Spoons, \$2.00 11815. Case 2 Larger Cut-glass Salts with Spoons, \$2.50



11820. Duchess of York Coffee Pot, \$100.00 Height, 8½ inches. Capacity, 2 pints. 11824. Duchess of York Tea Set, 4 pieces, \$255.00



11823. Duchess of York Sugar Bowl, \$40.00 Height, 3½ inches. Length, 7½ inches.



11826. "First Empire" Coffee Pot, \$100.00 Height, 111/4 inches. Capacity, 21/2 pints.



11822. Duchess of York Tea Pot. \$80.00 Height, 5¼ inches. Length, 10½ inches. Capacity, 2 pints.



11821. Duchess of York Cream Jug. \$35.00 Height, 3¼ inches. Length, 6½ inches.



11825. "First Empire" Sugar Bowl, \$55 00 Height, 71/4 in. Capacity, 1 pint.



11829. "First Empire" Tea Pot. \$85.00 Height, 10½ inches. Capacity, 2 pints.



11828. "First Empire" Tea Set, 4 pieces, large size, \$275.00



11830. Early English Coffee and Hot Milk Pots, Ivory Handles (right and left h