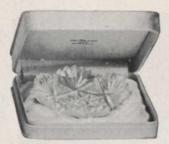

Spoon Making.

Fig. 1.

Fig. II.

Fig. III.

Illustrations showing the different stages of a Cut Glass Bowl in process of manufacture.

The plain blanks (Fig. I.) are imported from France and the United States. The piece to be cut, first goes to the "rougher" who with brush and red lead paint divides it into even sections (Fig. II.), then on metal wheels, kept always moist with Berkshire sand and water, roughs in the pattern (Fig. III.). When it is remembered that the cutter depends upon his eye and memory for his pattern, and that many days' constant grinding are required for the more intricate designs, the results are little short of marvellous.

From the "rougher" it goes to the "smoother," who works with moist wheels, of fine sandstone, which smooth all roughened places and fill in all the finer cuts. This leaves the article ready for polishing. This is done on a wooden wheel upon which is sprinkled what is known as "putty powder." This completes the article, and the piece is now ready for the buyer, sparkling and beautiful in the extreme.