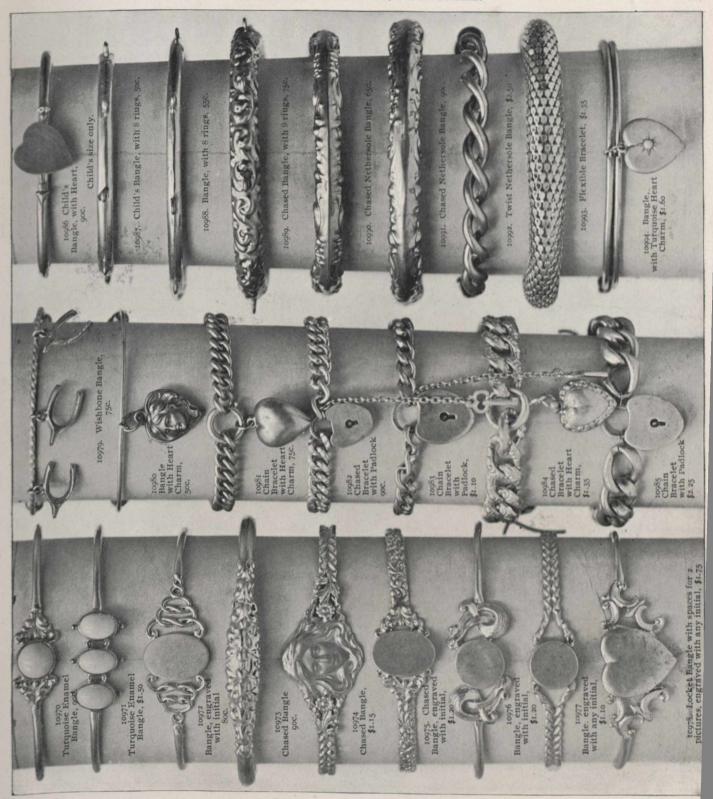

# STERLING SILVER BANGLES AND BRACELETS.

In ordering it is not necessary to cut the catalogue; mentioning the number and price will be sufficient.