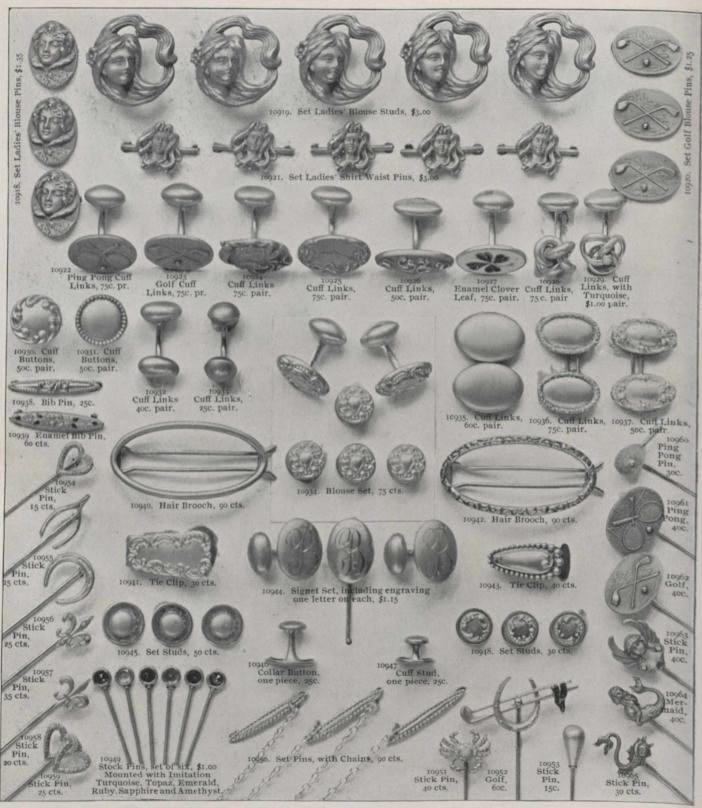

#### FINE GOLD SCARF AND SAFETY PINS.

All pins illustrated here are solid fifteen-carat gold, except diamond settings which are eighteen-carat.

Fourteen-carat is the minimum quality of gold used in any of our jewellery; while most of that sold elsewhere, and classed as "Solid Gold," is only ten carats or less.

# FINE GOLD LINKS AND STUDS.

All 14-carat and 15-carat fine.

"Solid Gold" has, in the jewellery trade, come to mean gold of only ten carats fine or even less. Fourteen carats is the minimum quality used in Henry Birks & Sons' jewellery, which is also *never* made in rolled plate.