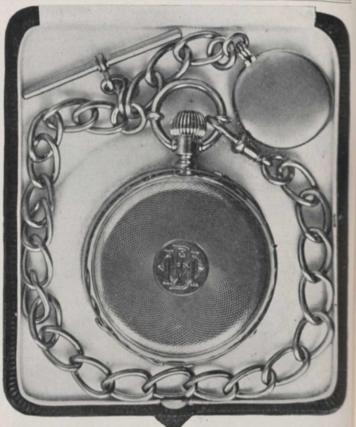

Set complete, in case, \$150.00

10642. Lady's Gold Watch and Chain, for presentation, \$50.00: This watch has our B quality movement, with seventeen jewels and compensated balance. The hunting case and rope chain are solid 14-carat gold.