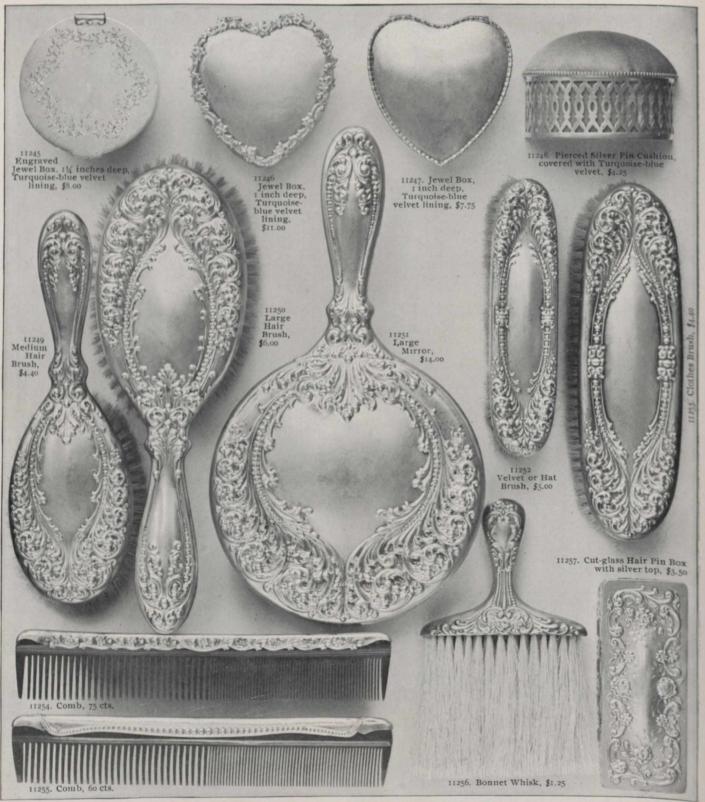

### GUNMETAL.

Ladies' Long Gunmetal Chains will be found illustrated on page 26.

These articles are twice the length and width of illustrations, and are all solid sterling silver.

LAUNCELOT PATTERN.—The chasing on this pattern is graceful and bold, contrasting beautifully with the polished centre surface; the design is one of great richness, and is yet in perfect taste. As in all our brushes, only the best bristles are used, mounted in celluloid-faced satin-wood. They are not injured by wetting, and are more cleanly than brushes made in the ordinary way.

Articles are twice the length and width of illustrations and are all solid sterling silver.

POMPADOUR PATTERN. - We consider this pattern of silver brushes a remarkably fine piece of die work. The design is very rich and is brought out with wonderful sharpness. The different pieces are of good weight and are beautifully finished in every respect. Only the best quality