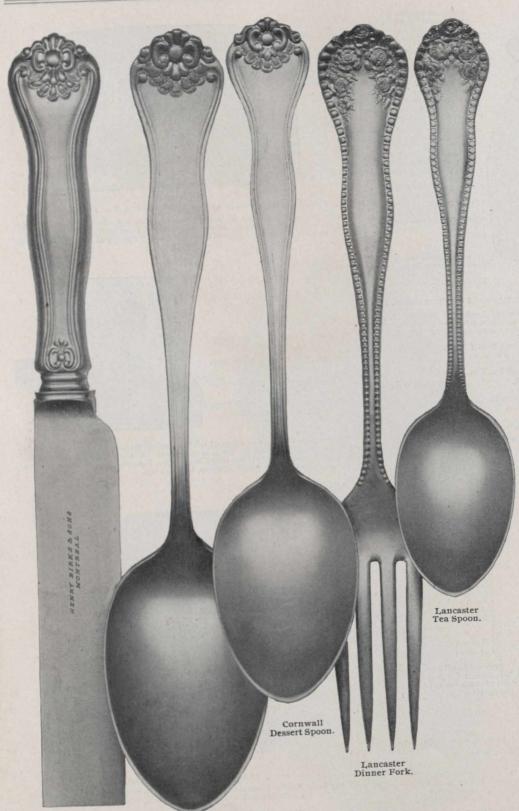

We desire to call special attention to this pattern of solid silver flatware, in which the designer has followed the precise lines of the famous Old Queen's Pattern, but enriched the ornamentation by much deeper cutting. It surpasses in beauty of form, and strength and dignity of ornament any design of similar character now before the public and is yet sufficiently conventional to appeal to those who appreciate a rich family pattern of such robust character that it will always be in fashion. Owing to the depth of the ornamentation it can only be made in very heavy weights.