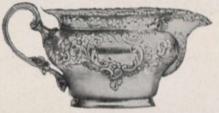

ted), with Spoons, \$3.00



11816. Case 6 Cut-glass Salts with Silver Spoons, \$6.25 11817. Case 6 Small Cut-glass Salts with Silver Spoons, \$5.00



11818. Case 4 Cut-glass Salts and 4 Spoons, small size, \$3.75 11819. Case 4 Cut-glass Salts with 4 Spoons, large size, \$4.50



11814. Case 2 Cut-glass Salts and Spoons, \$2.00 11815. Case 2 Larger Cut-glass Salts with Spoons, \$2.50



11820. Duchess of York Coffee Pot, \$100.00 Height, 8½ inches. Capacity, 2 pints. 11824. Duchess of York Tea Set, 4 pieces, \$255.00



11823. Duchess of York Sugar Bowl, \$40.00 Height, 3½ inches. Length, 7½ inches.



11826. "First Empire" Coffee Pot, \$100.00 Height, 111/4 inches. Capacity, 21/2 pints.



11822. Duchess of York Tea Pot. \$80.00 Height, 5¼ inches. Length, 10½ inches. Capacity, 2 pints.



11821. Duchess of York Cream Jug. \$35.00 Height, 3¼ inches. Length, 6½ inches.



11825. "First Empire" Sugar Bowl, \$55 00 Height, 71/4 in. Capacity, 1 pint.



11829. "First Empire" Tea Pot. \$85.00 Height, 10½ inches. Capacity, 2 pints.



11828. "First Empire" Tea Set, 4 pieces, large size, \$275.00



11830. Early English Coffee and Hot Milk Pots, Ivory Handles (right and left hand) height 6 inches, \$25.00 each.





| 11832. Portland Tea Set, 4 pieces, \$125.00                  |  |  |   |   |     |  |  |           |  |  |  |  |
|--------------------------------------------------------------|--|--|---|---|-----|--|--|-----------|--|--|--|--|
| 11832A. Coffee Pot, height 101/2 inches, capacity 11/4 pints |  |  | * |   |     |  |  | . \$51.00 |  |  |  |  |
| 11832B. Tea Pot, height