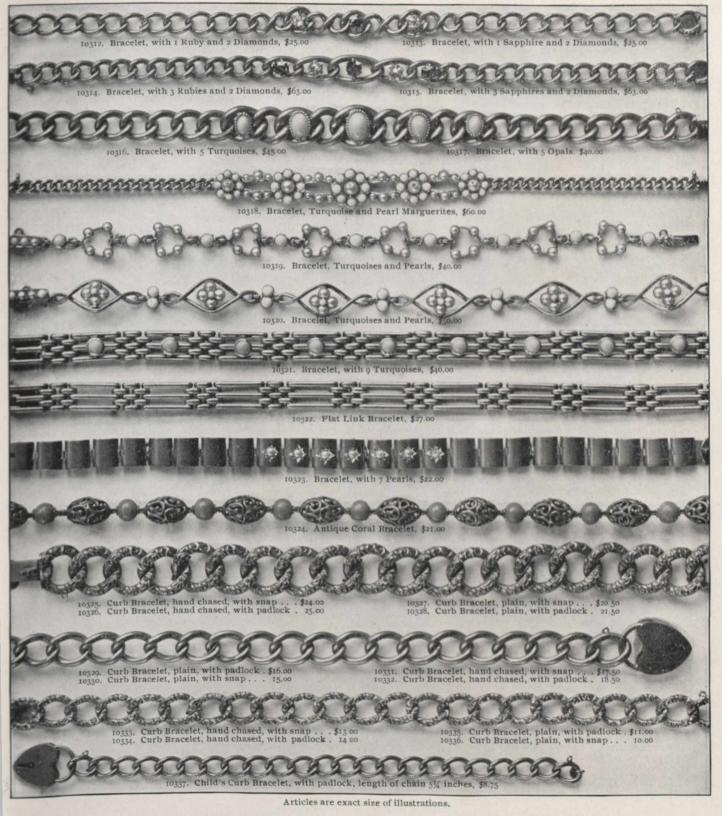

See pages 100 and 101 of this Catalogue,

FINE GOLD BRACELETS.

All solid 15-carat gold.

Articles are exact size of illustrations.