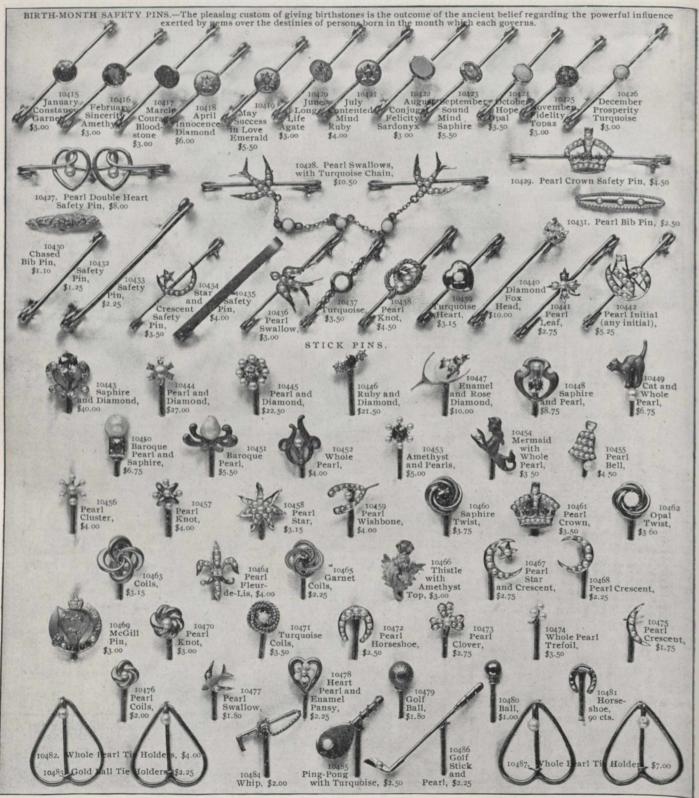

#### FINE GOLD SCARF AND SAFETY PINS.

All pins illustrated here are solid fifteen-carat gold, except diamond settings which are eighteen-carat.

Fourteen-carat is the minimum quality of gold used in any of our jewellery; while most of that sold elsewhere, and classed as "Solid Gold," is only ten carats or less.