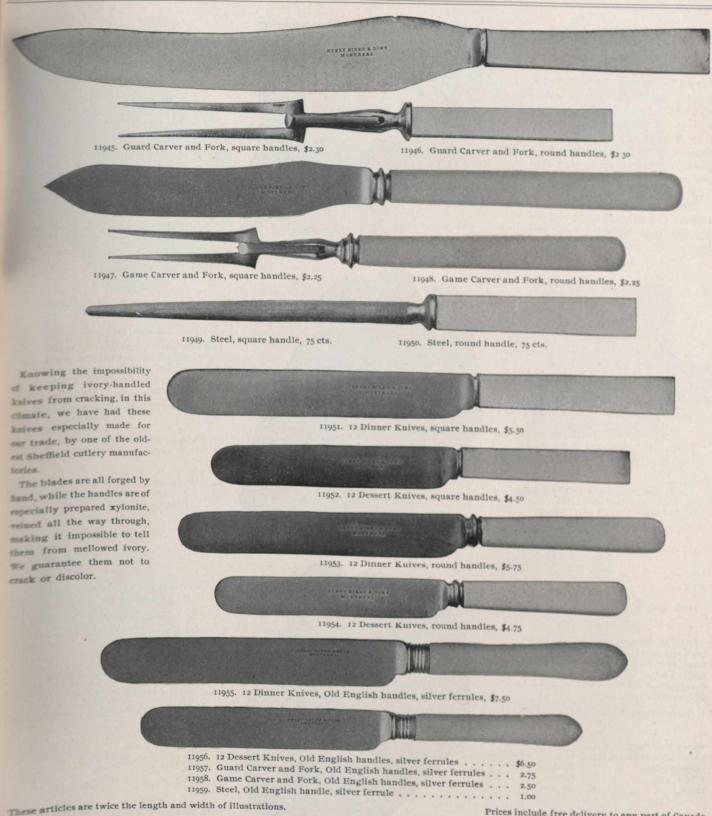

#### STERLING SILVER.

The blades of our pocket knives, quoted above, are the finest grade of Sheffield pocket cutlery.

#### SOLID STERLING SILVER.

The prices in this catalogue are for cash without discount.

Goods not approved will be exchanged or amount paid refunded, as customer may desire.

# STERLING SILVER TOILET ARTICLES.

The handles of these pieces are sterling silver of heavy weight, and exceedingly well finished. The steels being of the best quality Sheffield produces. Being thoroughly familiar with the cheaper grades produced, we offer these patterns at prices which cannot be equalled in other designs of corresponding merit.