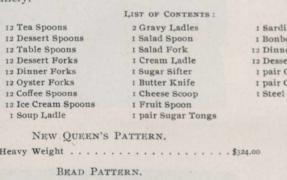

. . 196.00

| 11757. Extra Heavy Weight \$262.00 | 11761. Ordinary Weight |
|------------------------------------|------------------------|
| BEAD PATTERN.                      | OLD ENGLISH PATTERN    |
| 11758 Ordinary Weight \$174.00     | 11262 Ordinary Weight  |

#### GADROON PATTERN.

| 11765. Ordinary | Weight \$198.00                   | 11766.       | Extra Heavy Weight          | \$230.00 |
|-----------------|-----------------------------------|--------------|-----------------------------|----------|
|                 | Descriptions of silver patterns w | ill be found | on pages 64, 65, 66 and 67. |          |

POLISHED QUARTERED-OAK CABINET, with brass corners, etc., lined with satin and fitted complete with Sterling Silver Spoons and Forks, and hand-forged Sheffield Cutlery.



|        | I Soup Ladle I pair S                           | Sugar Tongs        |                    |
|--------|-------------------------------------------------|--------------------|--------------------|
|        | New Queen's Pattern                             |                    |                    |
| 11767. | Extra Heavy Weight                              |                    | \$324.00           |
|        |                                                 |                    |                    |
| 11768. | Ordinary Weight                                 |                    | \$220.00           |
|        | Louis XV. Pattern.                              |                    |                    |
| 11770. | Ordinary Weight                                 |