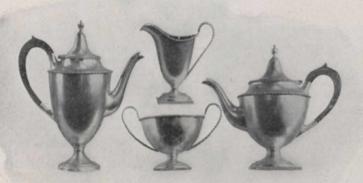

100.00 Height, 8½ inches. Capacity, 2 pints. 11824. Duchess of York Tea Set, 4 pieces, \$255.00



11823. Duchess of York Sugar Bowl, \$40.00 Height, 3½ inches. Length, 7½ inches.



11826. "First Empire" Coffee Pot, \$100.00 Height, 111/4 inches. Capacity, 21/2 pints.



11822. Duchess of York Tea Pot. \$80.00 Height, 5¼ inches. Length, 10½ inches. Capacity, 2 pints.



11821. Duchess of York Cream Jug. \$35.00 Height, 3¼ inches. Length, 6½ inches.



11825. "First Empire" Sugar Bowl, \$55 00 Height, 71/4 in. Capacity, 1 pint.



11829. "First Empire" Tea Pot. \$85.00 Height, 10½ inches. Capacity, 2 pints.



11828. "First Empire" Tea Set, 4 pieces, large size, \$275.00



11830. Early English Coffee and Hot Milk Pots, Ivory Handles (right and left hand) height 6 inches, \$25.00 each.





| 11832. Portland Tea Set, 4 pieces, \$125.00                  |  |  |   |   |     |  |  |           |  |  |  |  |
|--------------------------------------------------------------|--|--|---|---|-----|--|--|-----------|--|--|--|--|
| 11832A. Coffee Pot, height 101/2 inches, capacity 11/4 pints |  |  | * |   |     |  |  | . \$51.00 |  |  |  |  |
| 11832B. Tea Pot, height 81/4 inches, capacity 11/2 pints     |  |  |   |   | *   |  |  | . 40.00   |  |  |  |  |
| 11832C. Cream Jug, height 51/2 inches, capacity 1/3 pint     |  |  |   | + |     |  |  | . 16.00   |  |  |  |  |
| 11832D. Sugar Bowl, height 41/2 inches, capacity 1/4 pint .  |  |  |   |   | . * |  |  | . 18.00   |  |  |  |  |



| 11835. Large Bead Tea Set, 4 pieces,                     | - | 10 | 0.0 | 0 |     |   |   |  |