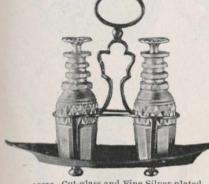

ft-metal plated ware which is largely used in England and almost exclusively by the best American makers of plated ware has for a basis varying qualities of britannia-metal. The basis of our soft-metal plated ware is the finest white britannia-metal or pewter. On this we apply a coating of silver just as heavy as that on the hard-metal ware but owing to the difference of the base the soft metal is not so indestructible as the hard.



12197. Fine Silver-plated Hard-metal Butter or Marmalade, \$2.50 Diameter 4¾ inches.



12198. Fine Silver-plated Hard-metal Sauce Boat, ¼ pint, \$3.50 12199. Fine Silver-plated Hard-metal Sauce Boat, ½ pint, \$4.50



Fine Silver-plated Trays with plate-glass bottom
12200. Size 18 x 12 inches . . . . . . \$15.00
12201. Size 14 x 10 inches . . . . . . 10.00



12202. Cut-glass and Fine Silver-plated Hard-metal Oil-and-Vinegar Stand, \$11.50 This is an exact reproduction of one belonging to Lord Nelson. Length 11 inches.



12203. Fine Silver-plated Hard-metal Pierced Butter Dish with cut-glass lining, including knife, \$3.00 Diameter 6 inches.



12234. Fine Silver-plated Hard-metal Butter Dish with cut-glass lining, including knife, \$3 00 Diameter 6 inches.



12205. Fine Silver-plated Hard-metal Fern Dish, \$10.00 Blue-glass lining. After old Sheffield Plate, Diameter 7 inches.



12206. Fine Silver-plated Hard-metal Fern Dish, \$12 50 This fern dish has a blue-glass lining and is an exact reproduction of old Sheffield plate. Diameter 6 inches.



12207. Fine Silver-plated Hardmetal Fern Dish, \$10.00 Blue-glass lining. After old Sheffield