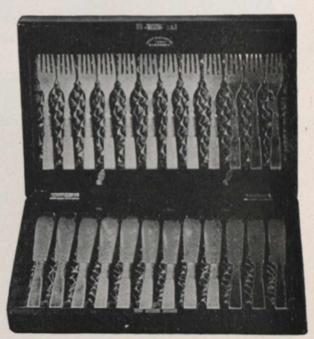

#### STERLING SILVER.

The blades of our pocket knives, quoted above, are the finest grade of Sheffield pocket cutlery.

# STERLING SILVER TOILET ARTICLES.

The handles of these pieces are sterling silver of heavy weight, and exceedingly well finished. The steels being of the best quality Sheffield produces. Being thoroughly familiar with the cheaper grades produced, we offer these patterns at prices which cannot be equalled in other designs of corresponding merit.