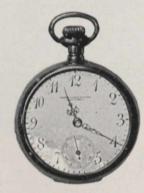

### FINE GOLD JEWELLERY

All solid 14 and 15-carat Gold.

10625. Lady's 14-carat Open-face Watch, with Birks' C quality movement, \$20.00 10626. Lady's 14-carat Watch, with 7-jewelled lever movement, \$17.00

10627. Lady's 14-carat Hunting-case Watch, with Birks' C quality movement, \$25.00

10528. Lady's 14-carat Hunting-case Watch, with Birks' C quality movement, \$25.00

10629. Lady's 14-carat Hunting-case Watch, richly hand-engraved, with Birks' C quality movement, \$35.00

HENRY BIRKS & SONS' "C" QUALITY WATCH -The movement of this watch is one that we can thoroughly recommend and guarantee. It is well finished, is made of solid nickel, has sixteen jewels and compensated balance, and should, with average care, last a lifetime. The cases are solid