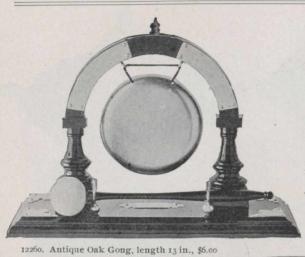

Pudding Dish, fine silver-plate, \$10.00 Length, 12 inches. 5 half-pints.



Fine silver-plate. Diameter, 9 inches.



12243. Chased Cake Basket, \$6.00 Fine silver-plate. Diameter, 9 inches.



12244. Chased Bread Tray, \$4.50 Fine silver-plate. Length, 12 inches.



12246. Chased Bread Tray, \$6.00 Fine silver-plate. Length, 12 inches.





Fine Silver-plated George II. Candelabra, height 15 inches. 12247. Five Lights . . . \$16.00 | 12248. Four Lights . . . \$14.00



Fine Silver-plated Candelabra, height 14 inches. 12250. Five Lights . . . \$15.co 12251. Four Lights . . . 13.00 12252. Three Lights...\$11.00 12253. Two Lights... 9.50 Shipped prepaid to any office in Canada of the Canadian or Dominion Express Companies.

## FINE SILVER-PLATE.

Made and guaranteed by HENRY BIRKS & Sons.



12261. Polished-brass Apostle Bell, \$1.65 An exact copy of the original.





12263. Fine Silver-plated Butter Dish, diameter 7½ in., \$6.75



12264. Ice Tub, fine silver-plate, \$5.00 Diameter 5¾ inches.





12265. Nickel-plated Chafing Dish, with extra pan for hot water, \$500 Diameter 8½ inches. Capacity 2 pints.

12256. Nickel-plated Chafing Dish, with extra pan for hot water \$5.50 Diameter 9½ inches. Capacity 3 pints.



12267. Soup Tureen, fine silver-plate. \$13.50 Length 11 inches. Capacity 2½ quarts.



12272. Copper Hot-water Kettle, with wrought-iron stand, 18 in. high, \$3.75



12269. Child's Cup, fine silver-plate, gold lined, height 2½ inches, \$2.00



12270. Bead Child's Cup, fine silver-plate, height 2 inches, \$1.50



12271. Soup Tureen, fine silver-plate, \$24.50