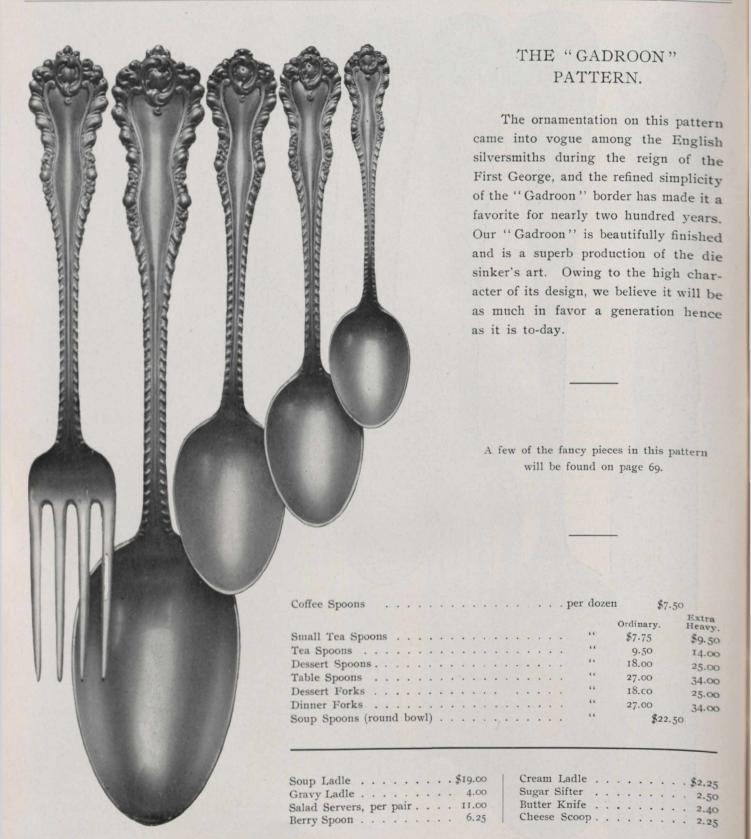

#### FINE GEM BROOCHES AND PENDANTS.

All Diamond Brooches shewn on this page are set in 18-carat gold, all others being set in 15-carat. Fourteen-carat is the minimum quality of gold used in any of our jewellery.

# FINE GEM BROOCHES AND PENDANTS

All 14-carat or 15-carat Gold.

Only the finest grade of pearls the Paris markets supply, are used in Henry Birks & Sons' jewellery. Fourteen-carat is their minimum quality of gold.