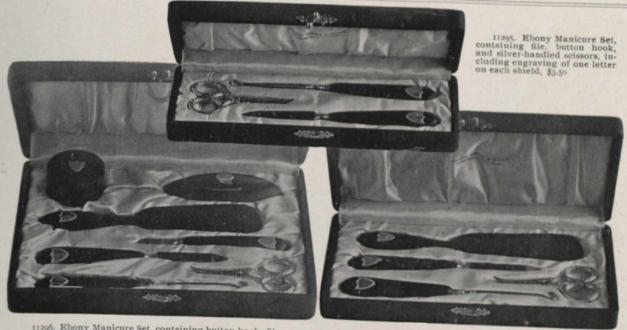

11296. Ebony Manicure Set, containing button hook, file, cuticle knife, shoe horn, nail polisher, salve box, and silver-handled scissors, including engraving one letter on each shield, \$7.50

11297. Ebony Manicure Set, containing button hook, file, shoe horn, and silver-handled scissors, including engraving one letter on each shield, \$4.50