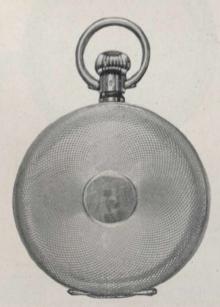

### FINE GOLD JEWELLERY

All solid 14 and 15-carat Gold.

10625. Lady's 14-carat Open-face Watch, with Birks' C quality movement, \$20.00 10626. Lady's 14-carat Watch, with 7-jewelled lever movement, \$17.00

10627. Lady's 14-carat Hunting-case Watch, with Birks' C quality movement, \$25.00

10528. Lady's 14-carat Hunting-case Watch, with Birks' C quality movement, \$25.00

10629. Lady's 14-carat Hunting-case Watch, richly hand-engraved, with Birks' C quality movement, \$35.00

HENRY BIRKS & SONS' "C" QUALITY WATCH -The movement of this watch is one that we can thoroughly recommend and guarantee. It is well finished, is made of solid nickel, has sixteen jewels and compensated balance, and should, with average care, last a lifetime. The cases are solid