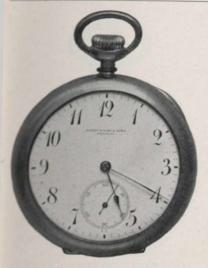

10646. Gentleman's 14-carat Watch, with Birks' C quality movement, \$40.00 This watch supplied in lighter case at \$36.00

Illustration showing thickness of our thickness of our Nos. 10645, 10646 and 10647 watches.

A new method of construction in the cases allows of their being made extremely flat.

10647. Gentleman's 18-carat Watch, with Birks' C quality movement, \$50.00

10648. Gentleman's 18-carat Watch, with Birks' B quality movement, \$65.00