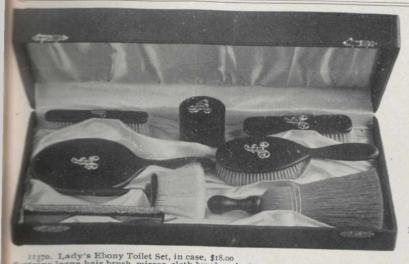

EBONY. Only the best African Ebony is used in our Ebony Toilet Articles, which are guaranteed in every respect. The brushes have Russian boar bristles, and solid one-piece backs. Any piece may be had in plain ebony, or with monogram, letter, or bead shield. The price of the shield includes engraving two letters. We cannot mount or engrave letters on ebony between 15th and 25th of December. Please order by number.

| ometa metades engiating eno iciters.     | e connoc mount of c | ingitate tetters on coony between | a Jest dista a Jest de a december. | ise order by number. |
|------------------------------------------|---------------------|-----------------------------------|------------------------------------|----------------------|
|                                          | Plain Ebony.        | With Silver Letter.               | With Bead Shield.                  | With Monogram.       |
| 50. Convex Clothes Brush                 | \$1.35              | 50A \$1.75                        | 50В\$1.95                          | 500                  |
| 51. Convex Hat Brush                     | 65                  | 51A                               | 51B                                | 510                  |
| 52. Ring Mirror                          | 2.50                | 52A 2.90                          | 52В                                | 520 4.00             |
| 53. Concave Hat Brush                    |                     | 53A                               | 53B 1.05                           | 530                  |
| 54. Concave Clothes Brush                | 1,60                | 54A 2.00                          | 54B 2.20                           | 540                  |
| 55. Convex Military Brushes, per pair    | 3.50                | 55A 4.30                          | 55B 4.70                           | 55c                  |
| 56. Convex Military Brushes, per pair    | 2.50                | 56A 3.30                          | 56в 3.70                           |                      |
| 57. Concave Military Brushes, per pair . | 2.75                | 57A 3-55                          |                                    |                      |
| 58. Concave Military Brushes, per pair . | 4.00                | 58A 4.80                          | 58в 5.20                           | 58c                  |
| 59. Comb                                 |                     |                                   |                                    | 7.00                 |
| 63. Comb                                 |                     |                                   |                                    | 7.000                |
|                                          |                     |                                   |                                    | ************         |

These articles are twice the length and width of illustrations.

EBONY. Only the best African Ebony is used in our Ebony Toilet Articles, which are guaranteed in every respect. The brushes have Russian boar bristles, and solid one-piece backs, the usual method being to make them of two pieces glued together, which are apt to separate in use, any piece may be had in plain ebony, or with monogram, letter, or bead shield. The price of the shield includes engraving two letters. We cannot mount mengrave letters on ebony between 15th and 25th of December. Please order by number.

|                                                                                                                                                                                                 | Plain Ebony.                     | With Silver Letter.                                                               | With Bead Shield.                                                       | With Monogram.                                                                       |
|-------------------------------------------------------------------------------------------------------------------------------------------------------------------------------------------------|----------------------------------|-----------------------------------------------------------------------------------|-------------------------------------------------------------------------|--------------------------------------------------------------------------------------|
| 62. Travelling Hat Brush 62. Handle Mirror 63. Oval Mirror 64. Large Hair Brush 65. Silver-mounted Comb 66. Silver-mounted Comb 67. Silver-mounted Comb 68. Medium Hair Brush 69. Shaving Brush | 2.00<br>2.00<br>2.50<br>85<br>85 | 61A \$ .70<br>62A 2.90<br>63A 2.40<br>64A 2.40<br>65A 2.90<br>68A 1.90<br>69A .95 | 61B . \$.80<br>62B . 3.10<br>63B . 2.60<br>64B . 2.60<br>65B . 3.10<br> | 61C \$1,50<br>62C \$4 00<br>63C 3,50<br>64C 3,50<br>65C 4,00<br>69C 3,00<br>69C 1,75 |