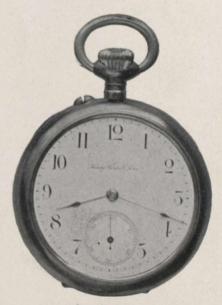

10671. Boy's Gun-metal Watch. with strong 7-jewelled lever movement, \$3.75

10672. Gun-metal Watch, \$8.00 This watch has a good 15-jewelled, nickel, lever movement, and is of the small model, now so much admired.