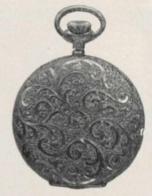

10627. Lady's 14-carat Hunting-case Watch, with Birks' C quality movement, \$25.00

10528. Lady's 14-carat Hunting-case Watch, with Birks' C quality movement, \$25.00

10629. Lady's 14-carat Hunting-case Watch, richly hand-engraved, with Birks' C quality movement, \$35.00

HENRY BIRKS & SONS' "C" QUALITY WATCH -The movement of this watch is one that we can thoroughly recommend and guarantee. It is well finished, is made of solid nickel, has sixteen jewels and compensated balance, and should, with average care, last a lifetime. The cases are solid