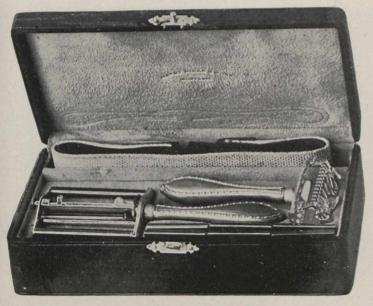

11335. Gem Safety Razor, \$15.00 Two silver handles, holder, strop machine, silver-mounted strop and six blades in leather case. These sets have proved exceedingly popular, and make an excellent present for a gentleman.

11337. Gem Safety Razor Set, \$7.50 One silver handle, holder, strop machine and 4 blades

11338. Mahogany Cigar Case, \$16.00 Aluminum lining and moistener, solid silver mounts.

11339. Aneroid Barometer, \$3.50 Diameter 3½ in. Made according to the latest scientific principles.