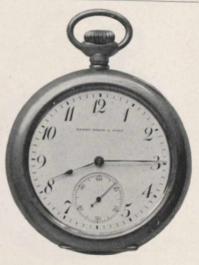

10646. Gentleman's 14-carat Watch, with Birks' C quality movement, \$40.00 This watch supplied in lighter case at \$36.00

Illustration showing thickness of our thickness of our Nos. 10645, 10646 and 10647 watches.

A new method of construction in the cases allows of their being made extremely flat.

10647. Gentleman's 18-carat Watch, with Birks' C quality movement, \$50.00

10648. Gentleman's 18-carat Watch, with Birks' B quality movement, \$65.00