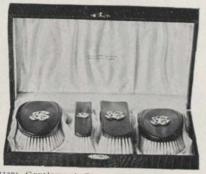

11375. Pair Small Concave Military Brushes, mounted with large silver letter. in leather case, \$4.55

11372. Lady's Sterling Silver Toilet Set, Chrysanthemum Pattern, - \$9.75 Contains hair brush and comb.

Brushes, in case,

Each piece mounted with a silver letter.

11373. Pompadour Toilet Set, in case, \$23.25 Contains Lady's hair brush, comb, and large mirror.

Lady's Ebony Toilet Set, in case, \$10.50 mirror, hair brush, comb, and cloth brush.