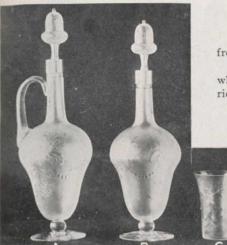

264. Ice Tub, fine silver-plate, \$5.00 Diameter 5¾ inches.





12265. Nickel-plated Chafing Dish, with extra pan for hot water, \$500 Diameter 8½ inches. Capacity 2 pints.

12256. Nickel-plated Chafing Dish, with extra pan for hot water \$5.50 Diameter 9½ inches. Capacity 3 pints.



12267. Soup Tureen, fine silver-plate. \$13.50 Length 11 inches. Capacity 2½ quarts.



12272. Copper Hot-water Kettle, with wrought-iron stand, 18 in. high, \$3.75



12269. Child's Cup, fine silver-plate, gold lined, height 2½ inches, \$2.00



12270. Bead Child's Cup, fine silver-plate, height 2 inches, \$1.50



12271. Soup Tureen, fine silver-plate, \$24.50 Capacity 2½ quarts.



12273. Fine Silver-plated Tray, \$15.00 Length, exclusive of handles, 18 inches. Width 13½ inches.

FINE SILVER-PLATE, ETC.



## ROCK CRYSTAL.

This glassware is made of the very finest English Crystal Glass and takes its name from the resemblance it bears to the rare and valuable Rock Crystal Stone.

It differs from the ordinary cut-glass, in that it is *engraved* by skilled artists, after which it goes through a special process of polishing, which helps to give it the exceeding rich effect it carries.

It is without doubt the most artistic and highest grade of glassware yet attained. Each piece is a work of art in itself and entails a vast amount of labour and skill.



## ARTISTIC PIECES IN KAISER ZINN.

This ware is very much in favor for gifts. Its unique designs, and the fact that it does not tarnish like Sterling Silver, has made it very popular. It is a German production, and consists of an alloy of the