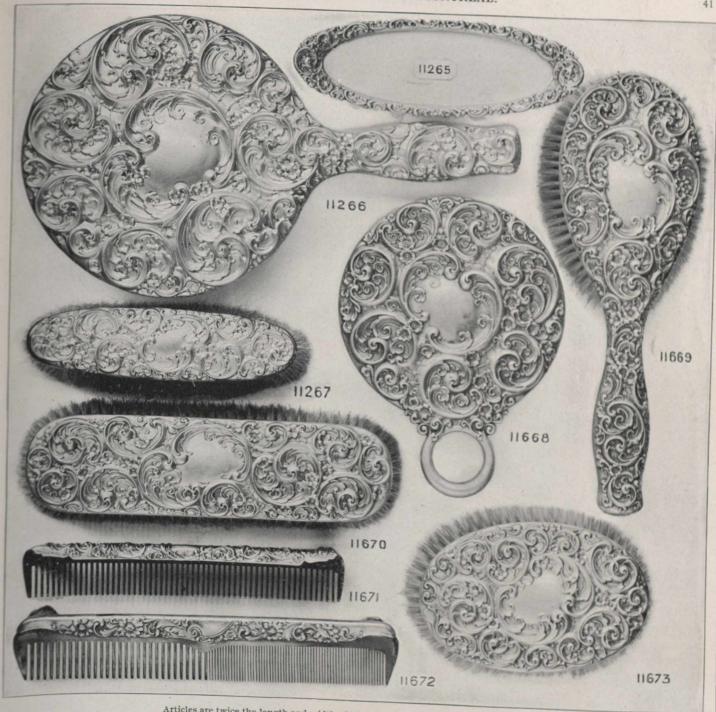

| 11668. Ring Mirror | 11670. Cloth Brush       \$6.25         11671. Gentleman's Comb       1.15         11672. Comb       1.25         11673. Military Brush       each       4.25 |
|--------------------|---------------------------------------------------------------------------------------------------------------------------------------------------------------|
|--------------------|---------------------------------------------------------------------------------------------------------------------------------------------------------------|