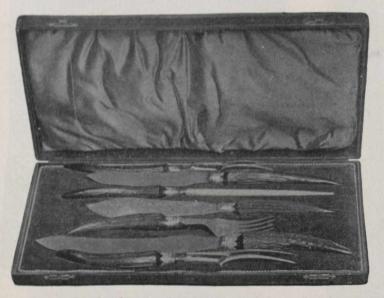

containing 12 pairs Fruit Knives and Forks, Pearl Handles, Solid-Silver Ferrules, and richly Engraved Blades of Fine Sheffield Silver-plate, \$28.00 (See full-sized illustrations of Fork marked B, and Knife marked C.)



11932. Quartered-Oak Case, containing 12 pairs Fish Knives and Forks, Xylonite Handles, Solid Silver Ferrules, Blades of Fine Sheffield Silver-plate, \$20.00

11933. Quartered-Oak Case, containing 12 pairs Fish Knives and Forks. Pearl Handles, Solid-Silver Ferrules, and richly Engraved Blades of Fine Sheffield Silver-plate, \$28.00 (See full-sized illustrations of Fork marked D, and Knife marked E.)



11935. Case Meat Carvers and Steel, stag handles, sterling silver mounts, \$4.75



11937. Case Silver-plated Fish Carvers, stag handles, sterling silver ferrules, \$4.75



11939. Case Guard Carvers, Game Carvers, Fish Carvers and Steel, stag handles, silver mounts, \$14.00



11936. Case Meat Carvers, Game Carvers and Steel, stag handles, straight blades, sterling silver mounts, \$3.00



11938. Queen's Fish Carvers, in leather case, \$12.00 These fish carvers have heavy solid silver handles and fine silver-plated saw-pierced, hand-engraved blades.



11940. New Queen's Silver Handle Guard Carvers, Game Carvers and Steel, in leather case, \$20,00
11941. New Queen's Silver Handle Guard Carvers, Game Carvers Fish Carvers and Steel, in leather case, \$32.00

Prices include express charges. The blades of these carvers are all hand-forged from shear steel, the stag handles are very rough and handsome.



Prices include free delivery to any part of Canada.

In o