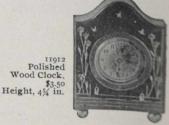

rotects the lenses.

We would especially call attention to the price at which we offer these.

LIQUEUR STANDS AND OPERA GLASSES.



11906. French 8-day Lever Travelling Clock, Raised and Engraved Gilt Face, \$12.75 5½ inches high.



11907. French 8-0ay Lever Travelling Clock, with Rhinestones set in Corner Columns, \$13.00 53/4 inches high.



11908. French 8-day Lever Travelling Clock, striking hours and half-hours, \$20.00 Total height, when out of case, 6½ inches.



11909. French 8-day Lever Travelling Clock, \$5.50 5% inches high 11909A. French 8-day Lever Travelling Clock with Alarm, \$10.00



Patent Leather Dashboard Carriage Watch, with rein holder, complete, \$5.00



stem wind, lever movement, morocco leather case, very convenient for travelling, \$6.50 Size, 2 x 21/4 inches.



11914. Fine Oval Gilt and Crystal 8-day Clock, with Miniature Pendulum.
Pendulum and Dial encircled with Rhinestones, strikes hours and half-hours, \$33-75
Height, 10 inches.



11915. Crystal and Gilt 8-day Clock, with Mercury Pendulum, striking hours and half-hours on cathedral gong. \$20.00
Height, 8¾ inches.



11913. Crystal and Gilt 8-day Clock, with Miniature Pendulum and Rhinestones set around Dial and Pendulum, striking hours and half-hours, \$33.00 Height, 12 inches.



chiming each quarter hour on two cathedral gongs.

Handsome gilt-and-silver dial, with raised
ornamentation. Heavy brass-plate movement.

Height, 16½ inches, \$35.00

Shipped prepaid to all points east of Winnipeg.

To points in North-West Territories, add \$2.00; to points in British Columbia, add \$3.50 for ex