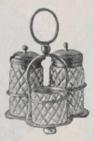

#### SOLID STERLING SILVER.

Locket Brooches Nos. 10763, 10764 and 10765 have spaces at the back of each for picture.

Girdle Belt No. 10833 is 22 inches in length. Clasps at each side of buckle allow for shortening to fit.