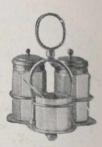

#### SOLID STERLING SILVER.

Locket Brooches Nos. 10763, 10764 and 10765 have spaces at the back of each for picture.

Girdle Belt No. 10833 is 22 inches in length. Clasps at each side of buckle allow for shortening to fit.