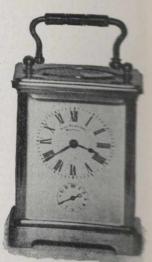

included with each Opera Glass, and
a plush bag with 11892.



11901. Open for use.



11901. Closed for pocket.

11901. COAT-POCKET OPERA GLASS, 1/2-in. thick when closed, \$8.50

This is a Folding Opera Glass that can be conveniently carried in pocket. No case is

necessary, as the cover, which is genuine morocco, fully protects the lenses.

We would especially call attention to the price at which we offer these.

LIQUEUR STANDS AND OPERA GLASSES.



11906. French 8-day Lever Travelling Clock, Raised and Engraved Gilt Face, \$12.75 5½ inches high.



11907. French 8-0ay Lever Travelling Clock, with Rhinestones set in Corner Columns, \$13.00 53/4 inches high.



11908. French 8-day Lever Travelling Clock, striking hours and half-hours, \$20.00 Total height, when out of case, 6½ inches.



11909. French 8-day Lever Travelling Clock, \$5.50 5% inches high 11909A. French 8-day Lever Travelling Clock with Alarm, \$10.00



Patent Leather Dashboard Carriage Watch, with rein holder, complete, \$5.00



stem wind, lever movement, morocco leather case, very convenient for travelling, \$6.50 Size, 2 x 21/4 inches.



11914. Fine Oval Gilt and Crystal 8-day Clock, with Miniature Pendulum.
Pendulum and Dial encircled with Rhinestones, strikes hours and half-hours, \$33-75
Height, 10 inches.



11915. Crystal and Gilt 8-day Clock, with Mercury Pendulum, striking hours and half-hours on cathedral gong. \$20.00
Height, 8¾ inches.



11913. Crystal and Gilt 8-day Clock, with Miniature Pendulum and Rhinestones set around Dial and Pendulum, striking hours and half-hours, \$33.00 Height, 1