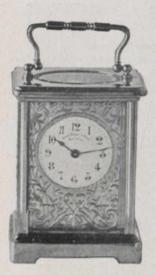

ate focusing arrangement on one tube for correcting the focus when both eyes are not alike. They have also a screw for adjusting glasses to the varying width between eyes. Each glass goes in a solid leather case with shoulder strap.





Illustration half-size.

11899. I,EMAIRE FINEST GENTLEMAN'S
OPERA GLASS (very powerful), \$10.00
A case is included with each Opera Glass, and
a plush bag with 11892.



11901. Open for use.



11901. Closed for pocket.

11901. COAT-POCKET OPERA GLASS, 1/2-in. thick when closed, \$8.50

This is a Folding Opera Glass that can be conveniently carried in pocket. No case is

necessary, as the cover, which is genuine morocco, fully protects the lenses.

We would especially call attention to the price at which we offer these.

LIQUEUR STANDS AND OPERA GLASSES.



11906. French 8-day Lever Travelling Clock, Raised and Engraved Gilt Face, \$12.75 5½ inches high.



11907. French 8-0ay Lever Travelling Clock, with Rhinestones set in Corner Columns, \$13.00 53/4 inches high.



11908. French 8-day Lever Travelling Clock, striking hours and half-hours, \$20.00 Total height, when out of case, 6½ inches.



11909. French 8-day Lever Travelling Clock, \$5.50 5% inches high 11909A. French 8-day Lever Travelling Clock with Alarm, \$10.00



Patent Leather Dashboard Carriage Watch, with rein holder, complete, \$5.00



stem wind, lever movement, morocco leather case, very convenient for travelling, \$6.50 Size, 2 x 21/4 inches.



11914. Fine Oval Gilt and Crystal 8-day Clock, with Miniature Pendulum.
Pendulum and Dial encircled with Rhinestones, strikes ho