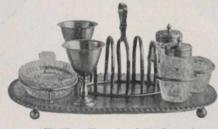

s, \$14.00



12181. Fine Silver-plated Hard-metal Double Vegetable Dish, with handle, two divisions, \$21.75



12182. Fluted Revolving Dish, 14 in. long, \$30.00 12183. Fluted Revolving Dish, 13 in. long, 25.00 12184. Plain Revolving Dish, 14 in. long, 27.00 12185. Plain Revolving Dish, 13 in. long, 23.00

These fine silvel-plated hard-metal Revolving Dishes have two inner dishes, making them useful for Breakfast Dish or Soup Tureen.



12186. Fine Silver-plated Hard-metal Vegetable Dish, with removable divisions, \$22.50 12187. Fine Silver-plated Hard-metal Vegetable Dish, as No. 12186, but lighter weight, \$15.00

The handles being removable, each cover may be used as a separate dish.

12189. Crystal Salad Bowl, \$5.00

Has fine silver-plated hard-metal mountings. Diameter, 8 inches.



12188. Fine Silver-plated Hard-metal Breakfast Set, \$14.00 Toast Rack, Cut-glass Pepper, Salt, Mustard, Butter Dish and two Egg Cups.



12190. Cut-glass Salad or Fruit Bowl, \$11.00 Has fine silver-plated hard-metal mounting. Diameter, 10 inches.



Fine Silver-plated Hard-metal and Cut-glass Breakfast Cruet, \$5.00



Fine Silver-plated Hard-metal and Cut-glass Breakfast Cruet, \$4.00

# FINEST HARD-METAL PLATED WARE.

(Continued from foot of page 93.)

Soft-metal plated ware which is largely used in England and almost exclusively by the best American makers of plated ware has for a basis varying qualities of britannia-metal. The basis of our soft-metal plated ware is the finest white britannia-metal or pewter. On this we apply a coating of silver just as heavy as that on the hard-met