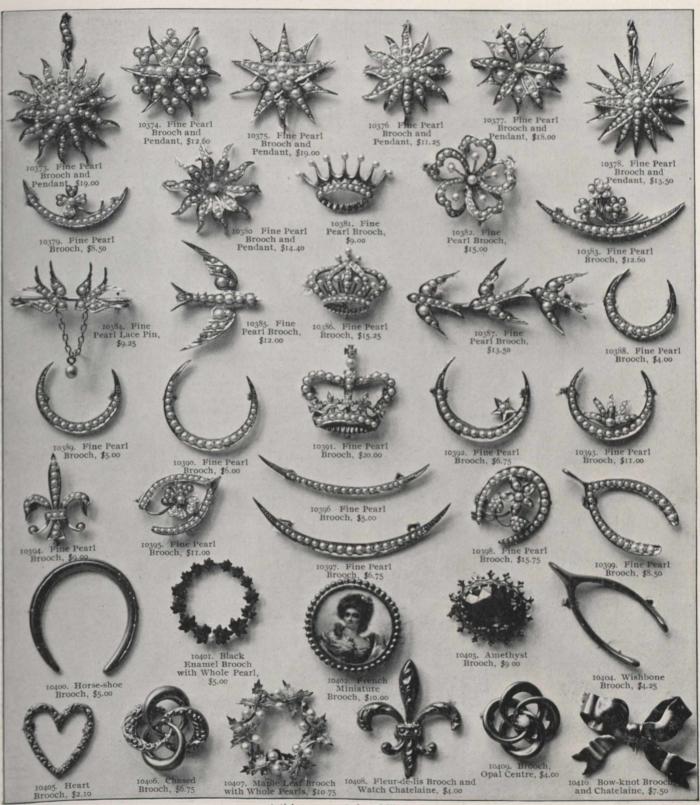

# FINE GEM BROOCHES AND PENDANTS

All 14-carat or 15-carat Gold.

Only the finest grade of pearls the Paris markets supply, are used in Henry Birks & Sons' jewellery. Fourteen-carat is their minimum quality of gold.