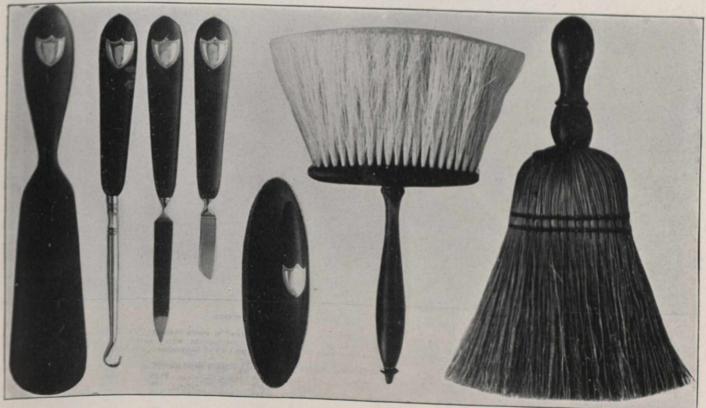

## EBONY MANICURE INSTRUMENTS, ETC.

11298. Ebony Shoe Horn, with one letter engraved on shield, 75 cts. 11299. Ebony Shoe Horn, without shield, 50 cts. 11300. Ebony Hook, with one letter engraved on silver shield, 60 cts. 11301. Ebony Hook, without shield, 35 cts.

11302. Ebony File, with one letter engraved on silver shield, 60 cts. 11303. Ebony File, without shield, 35 cts.

II304. Ebony Cuticle Knife, with one letter engraved on silver shield, 75 cts. II305. Ebony Cuticle Knife, without shield, 50 cts.

II306. Ebony Nail
Polisher, with one letter
engraved on silver
shield, \$1.00
II307. Ebony Nail
Polisher, without
shield, 75 cts.

Ebony Bonnet Whisk, 65 cts. Ebony Whisk, 65 cts.

These articles are twice the length and width of illustrations.

EBONY. Only the best African Ebony is used in our Ebony Toilet Articles, which are guaranteed in every respect. The brushes have Russian boar bristles, and solid one-piece backs. Any piece may be had in plain ebony, or with monogram, letter, or bead shield. The price of the shield includes engraving two letters. We cannot mount or engrave letters on ebony between 15th and 25th of December. Please order by number.