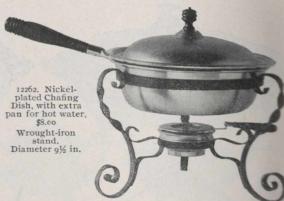

Fine silver-plate. Diameter, 9 inches.



12243. Chased Cake Basket, \$6.00 Fine silver-plate. Diameter, 9 inches.



12244. Chased Bread Tray, \$4.50 Fine silver-plate. Length, 12 inches.



12246. Chased Bread Tray, \$6.00 Fine silver-plate. Length, 12 inches.





Fine Silver-plated George II. Candelabra, height 15 inches. 12247. Five Lights . . . \$16.00 | 12248. Four Lights . . . \$14.00



Fine Silver-plated Candelabra, height 14 inches. 12250. Five Lights . . . \$15.co 12251. Four Lights . . . 13.00 12252. Three Lights...\$11.00 12253. Two Lights... 9.50 Shipped prepaid to any office in Canada of the Canadian or Dominion Express Companies.

## FINE SILVER-PLATE.

Made and guaranteed by HENRY BIRKS & Sons.



12261. Polished-brass Apostle Bell, \$1.65 An exact copy of the original.





12263. Fine Silver-plated Butter Dish, diameter 7½ in., \$6.75



12264. Ice Tub, fine silver-plate, \$5.00 Diameter 5¾ inches.





12265. Nickel-plated Chafing Dish, with extra pan for hot water, \$500 Diameter 8½ inches. Capacity 2 pints.

12256. Nickel-plated Chafing Dish, with extra pan for hot water \$5.50 Diameter 9½ inches. Capacity 3 pints.



12267. Soup Tureen, fine silver-plate. \$13.50 Length 11 inches. Capacity 2½ quarts.



12272. Copper Hot-water Kettle, with wrought-iron stand, 18 in. high, \$3.75



12269. Child's Cup, fine silver-plate, gold lined, height 2½ inches, \$2.00



12270. Bead Child's Cup, fine silver-plate, height 2 inches, \$1.50



12271. Soup Tureen, fine silver-plate, \$24.50 Capacity 2½ quarts.



12273. Fine Silver-plated Tray, \$15.00 Length, exclu