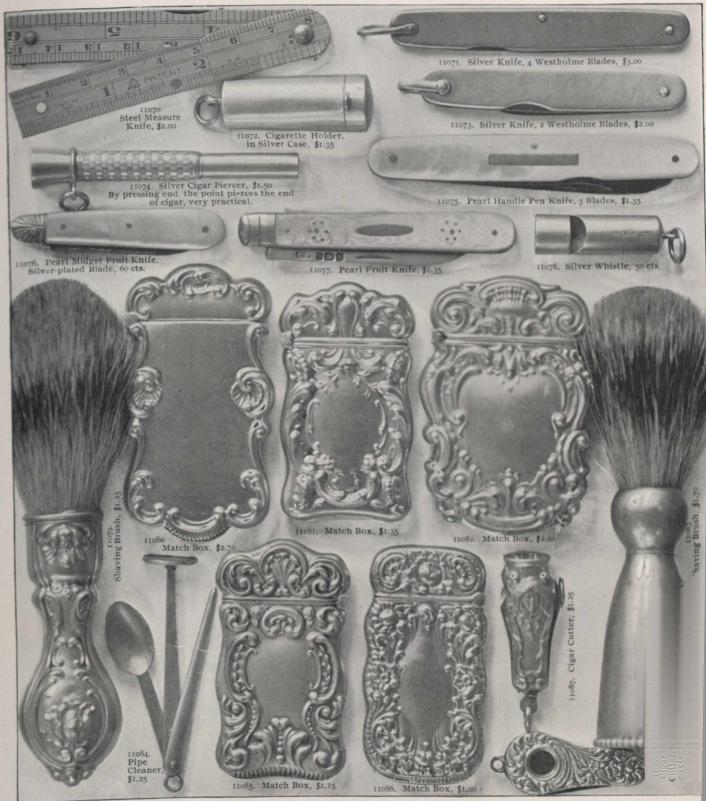

#### STERLING SILVER.

The blades of our pocket knives, quoted above, are the finest grade of Sheffield pocket cutlery.

# STERLING SILVER TOILET ARTICLES.

The handles of these pieces are sterling silver of heavy weight, and exceedingly well finished. The steels being of the best quality Sheffield produces. Being thoroughly familiar with the cheaper grades produced, we offer these patterns at prices which cannot be equalled in other designs of corresponding merit.