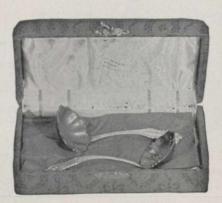

### SOLID STERLING SILVER.

| 1555. | Pierced and Engraved Mustard, blue glass lining, with spoon . \$8.00 | 11568. Queen Anne Pepper                                           |    |
|-------|----------------------------------------------------------------------|--------------------------------------------------------------------|----|
| 1556. | Art Nouveau Mustard, glass lining, with spoon 6.75                   | 11569. Bead Pepper                                                 | 0  |
| 1557. | Octagon Mustard, with spoon                                          | 11570. Pierced Mustard, blue glass lining, with spoon              | 2  |
|       | Queen Anne Mustard, with spoon 5.00                                  | 11571. Pierced Pepper, blue glass lining                           | 0  |
|       | Pierced and Engraved Salts, blue glass linings, with spoons,         | 11572. Pierced Salts, blue glass lining                            | 5  |
| 1559. |                                                                      | Trens Georgian Mustard with spoon                                  | 8  |
|       | per pair                                                             | Trees Dead Mustard with spoon                                      | Ö  |
|       |                                                                      | 11574. Bead Mustard, with spoon                                    | 8  |
|       | Octagon Salts, with spoons, per pair                                 | 115/5. Fierced Mustard, Dide glass ming, with spoon                | 8  |
|       | Queen Anne Salts, with spoons, per pair 5.00                         | 11575. Pierced Salts, blue glass linings, with spoons, per pair 3. | 2  |
|       | Pierced and Engraved Pepper, blue glass lining 6.25                  |                                                                    |    |
|       | Art Nouveau Cayenne Pepper                                           |                                                                    |    |
| 1565. | Art Nouveau Pepper, glass lining                                     | 11579. "Hot Member" Cayenne Pepper                                 | 21 |
| 1566. | Pierced Cayenne Pepper                                               | 11580. Bead Salts, with spoons, per pair                           | B  |
| 1567. | Octagon Pepper                                                       |                                                                    | 23 |
|       |                                                                      |                                                                    |    |