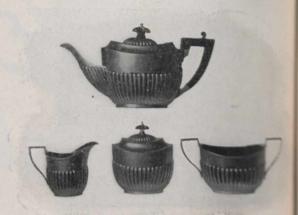

11835A. Tea Pot, height 61/4 inches, capacity 2 pints    |   |    |     |   |     |   |   |  | . \$33 00 |  |
| 11835B. Coffee Pot, height 8 inches, capacity 21/2 pints |   |    |     |   |     |   | * |  | . 37.00   |  |
| 11835c. Cream Jug, height 31/4 inches, capacity 3/4 pint |   |    |     |   |     |   |   |  |           |  |
| reasn Sugar Rowl height 214 inches canacity I pint       |   |    |     |   | 140 | - |   |  | . 15.00   |  |

11831. Large Queen Anne Tea Set, 4 pieces, Coffee, Tea,
Sugar and Cream, \$117.00

11831A. Queen Anne Kettle. 12 inches high, 3 pints.
11831B. Large Queen Anne Coffee Pot, 9 in. high, 2% pints
11831C. Large Queen Anne Tea Pot, height 6½ inches,
11831D. Queen Anne Sugar Bowl, 4 inches high, ½ pint
11831D. Queen Anne Cream Jug, 3½ inches high, ½ pint



Tea Pot, Cream and Sugar, \$35.00

11833A. Tea Pot, 4½ inches high.

11833B. Cream Jug, 2½ inches high, ½ pint.

11833C. Sugar Bowl, 3 inches high, ½ pint.

800

11824. Queen Anne Tea Caddy, 4 in. high.



11836. Jacobean Five-o'clock Tea Set, 3 pieces, \$35.00 Tea Pot, \$22.00 Cream, \$8.00 Sugar, \$5.00

STERLING SILVER TEA SETS.



11842 Jacobean Prize Cup, \$40.00
Height, 5½ inches. Diameter, 5½ inches.
11843 Jacobean Prize Cup, \$70.00
Height, 6½ inches. Diameter, 6½ inches.
11844 Jacobean Prize Cup, \$100.00
Height, 8½ inches. Diameter, 8 inches.



11848. Prize Cup, 3 handles, Height without base, 5½ in., \$15.75



11845. Fine Solid-Silver Tray, heavy applied border, length 20 in. \$145.00 11846. Fine Solid-Silver Tray, as above, length 22 in. . . . . . 105.00 11847. Fine Solid-S