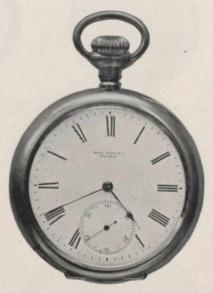

10656. Gun-metal Watch, with 7-jewelled, straight-line, lever movement, \$5 00
One of the best values we have yet offered in a moderate-priced watch.

10657. Gun-metal Watch. with 15-jewelled, straight-line, lever movement, \$7.50

10658. Ladies' Small Gunmetal Watch, with 15-jewelled lever movement, \$11.00

10659. Gun-metal Watch, with superior-finished, 16-jewelled, nickel, straight-line, lever movement, \$10.00 Silver Watch as above, \$10.00

10660. Silver Hunting-case Watch, with straight-line, 15-jewelled lever movement, \$9.00

10661. Lady's Small Silver Watch, with 15-jewelled lever movement, \$7.50

10662. Gun-metal Watch Chatelaine, 60 cts.

10663. Gun-metal Watch Chatelaine, 75 cts.

10664. Gentleman's Silver Hunting-case Watch, with a strong extra well-finished 15-jewel lever movement, \$9.00

10665. Silver Hunting-case Watch, \$12 00

This watch has a strong and extra well-finished 15-jewelled lever nickel movement in raised settings.

10666. Gun-metal Chatelaine and Watch, set with Turquoise, complete, \$13.50

This watch has a strong, well-finished.
15-jewelled lever movement, and is
of exceptionally good value.

10670. Gun-metal Watch, \$5.00 This watch has a good 7-jewelled, nickel, lever movement, and is of the small model, now so much admired.

10671. Boy's Gun-metal Watch. with strong 7-jewelled lever movement, \$3.75

10672. Gun-metal Watch, \$8.00 This watch has a good 15-jewelled, nickel, lever movement, and is of the small model, now so much admired.

10673. Gun-metal Watch, \$10.00 This watch has an extra well-finished 15-jewelled, nickel, lever movement. It is one we particularly recommend.

10674. Gun-metal Watch, \$15.00

This watch has a *superior* finished 16-jewelled lever movement. The case is of the thin or full-dress model, convenient to carry, and of very stylish appearance. 10675. Gun-metal Watch, with our B quality movement (see page 19-our special flat model case), \$25.00 This watch is furnished to meet the demands of those desiring an exceptionally fine movement

at moderate cost.

10676. Silver Watch, \$15.00 This watch has a *superior* finished 16-jewelled lever movement. The case is of the thin or full-dress model, convenient to carry, and of very stylish appearance. 10677. Silver Watch, with our B quality movement (see page 19—our special flat model case), \$25.00 This watch is furnished to meet the demands of those desiring an exceptionally fine movement at moderate cost.

10678. Silver Watch, with 15-jewelled, nickel, lever movement,

with extra well-finished 15-jewelled lever movement,

Henry Birks & Sons' long established reputation for High-grade Watches has only been obtained by years of careful study of the products from the most Henry bliks & sold care is used in the selection of their movements and every watch sold carries the firm's guarantee. The placing of reliable manufacturers and every watch sold carries the firm's gur large orders, direct with the manufacturers for cash, is the sole reason of the very moderate prices at which these watches are sold.