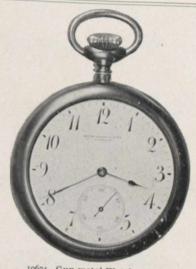

10660. Silver Hunting-case Watch, with straight-line, 15-jewelled lever movement, \$9.00

10661. Lady's Small Silver Watch, with 15-jewelled lever movement, \$7.50

10662. Gun-metal Watch Chatelaine, 60 cts.