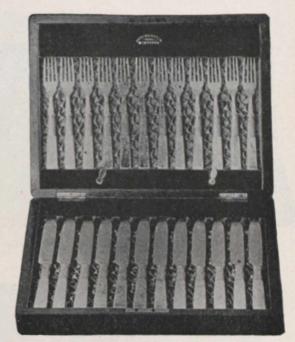

#### STERLING SILVER.

The blades of our pocket knives, quoted above, are the finest grade of Sheffield pocket cutlery.

# STERLING SILVER TOILET ARTICLES.

The handles of these pieces are sterling silver of heavy weight, and exceedingly well finished. The steels being of the best quality Sheffield produces. Being thoroughly familiar with the cheaper grades produced, we offer these patterns at prices which cannot be equalled in other designs of corresponding merit.