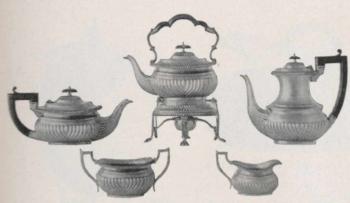

48. Bead Pattern           | 0.00 |

#### LIST OF CONTENTS:

| 12 | Tea Spoons     |  |
|----|----------------|--|
| 12 | Dessert Spoons |  |
| 12 | Table Spoons   |  |
| 12 | Dessert Forks  |  |

12 Dinner Forks 12 Oyster Forks

12 Egg Spoons 12 Coffee Spoons I Soup Ladle

2 Gravy Ladles r Cream Ladle ı Sugar Spoon

I Butter Knife ı Pie Knife I Fruit Spoon ı Salad Spoon

I Salad Fork 12 Dinner Knives 12 Dessert Knives I pair Guard Carvers

I pair Game Carvers I Steel

12 Fruit Knives, pearl handles 12 Fruit Forks, pearl handles

Lined with Satin, \$4.00 extra.

Cabinet, three drawers and top deck. Dimensions, 21 x 181/2.

Shipped prepaid to all points east of Winnipeg; for points in North-West Territories, add \$4.co; for points in British Columbia, add \$7.00 for extra express charges.



12155. Fine Silver-plated Hard-metal Georgian Tea Set, large size. Kettle, \$30.00; Coffee Pot, \$17.50; Tea Pot, \$15.50; Sugar Bowl, \$9.00; Cream Jug, \$8.00 12156. Georgian Five-o'clock Tea Set, 3 pieces, \$21.50



12157. Fine Silver-plated Hard-metal Queen Anne Tea Set, large size. Kettle, \$25.00; Coffee Pot, \$16.25; Tea Pot, \$13.50; Sugar Bowl, \$8.00; Cream Jug, \$7.25 12158. Queen Anne Five-o'clock Set, 3 pieces, \$17.00



Fine Silver-plated Hard-metal Trays, with richly-chased border. 12159. Tray, length 19 in. . \$35.00 12160. Tray, length 21 in. . 40.00 12161. Tray, length 24 in. . \$45.00 12162. Tray, length 26 in. . 50.00 Measurements do not include handles.



Fine Silver-plated Hard-metal Trays. 12163. Diameter 6 inches . . \$2.00 12165. Diameter 10 inches . \$3.25 12