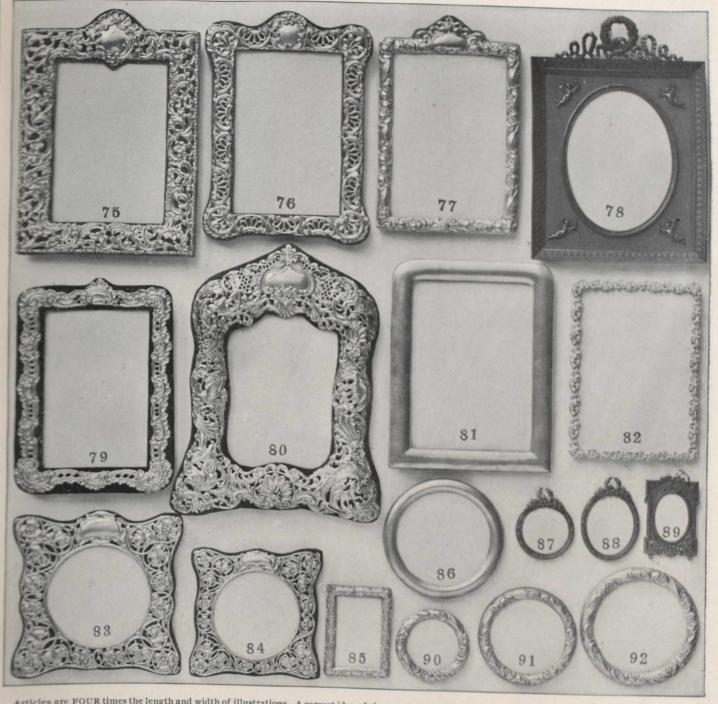

# PHOTO FRAMES IN STERLING SILVER AND BRONZE.

The Photo Frames shewn above have been carefully selected from the most approved of European productions. They are beautifully finished and the exceedingly moderate prices, at which they are offered, should commend them to all.

| and the exceedingly moderate prices                                                                                                                                                                                                                                                                                                                                                                                                                                                                      | es, at which they are offered, should commend them to all.                                                                                                                                                                                                                                                                                                                                                                                                                                                                                                                                                       |  |
|----------------------------------------------------------------------------------------------------------------------------------------------------------------------------------------------------------------------------------------------------------------------------------------------------------------------------------------------------------------------------------------------------------------------------------------------------------------------------------------------------------|------------------------------------------------------------------------------------------------------------------------------------------------------------------------------------------------------------------------------------------------------------------------------------------------------------------------------------------------------------------------------------------------------------------------------------------------------------------------------------------------------------------------------------------------------------------------------------------------------------------|--|
| Sterling-silver Cabinet Photo Frame, height 8 inches Sterling-silver Cabinet Photo Frame, height 7½ inches Sterling-silver Cabinet Photo Frame, height 7½ inches Bronze First Empire Cabinet Photo Frame, height 8¼ inches Sterling-silver Cabinet Photo Frame, height 7 inches Sterling-silver Cabinet Photo Frame, height 9 inches Sterling-silver Cabinet Photo Frame, height 7 inches Rinne-stone Photo Frame, in silver-bronze mounting, height 6 in. Sterling-silver Photo Frame, height 5½ inches | . \$5.00         84. Sterling-silver Photo Frame, height 4½ inches         \$2.50           . 3.00         85. Sterling-silver Photo Frame, height 3 inches         1.00           . 2.50         86. Sterling-silver Photo Frame, diameter 4 inches         1.72           . 5.50         87. Bronze Empire Photo Frame, diameter 2 inches         5.7           2.25         88. Bronze Empire Photo Frame, height 2½ inches         50           6.75         89. Bronze Empire Photo Frame, height 2½ inches         50           6.00         90. Sterling-silver Photo Frame, diameter 2 inches         50 |  |