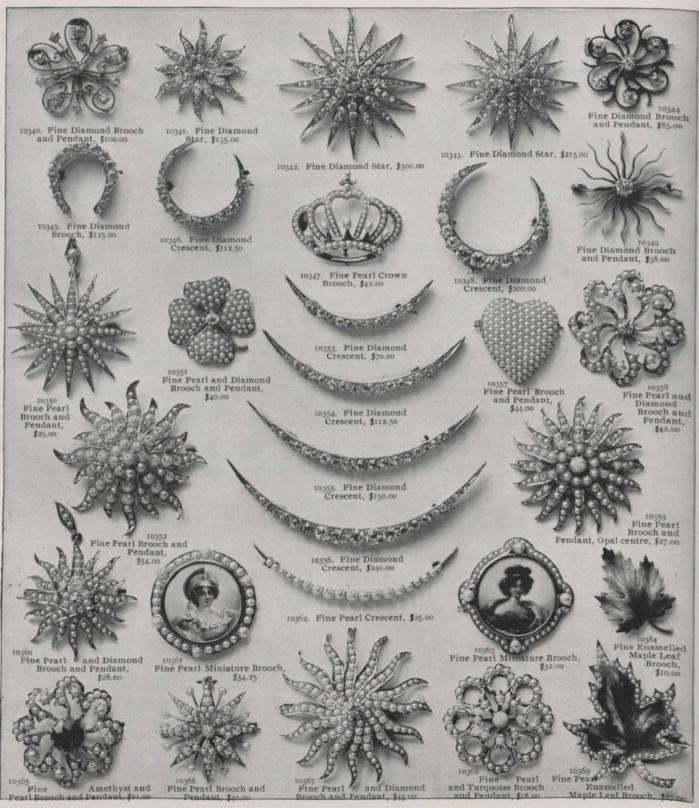

#### FINE GEM BROOCHES AND PENDANTS.

All Diamond Brooches shewn on this page are set in 18-carat gold, all others being set in 15-carat. Fourteen-carat is the minimum quality of gold used in any of our jewellery.