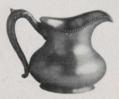

d-metal mounts, \$3.00 Height 7 inches



Fine Silver-plated Hard-metal Sugar Dredger, \$6.00 Height, 8½ inches.



12210. Fine Silver-plated Hard-metal Toast Rack, length 4 inches, \$2.00 12211. Similar to 12210. but with 6 spaces, length 6 inches, \$2.40



12212. Fine Silver-plated Hard-metal Toast Rack, \$3.50 Length 7 inches.



12213. Fine Silver-plated Hard-metal Toast Rack, length 7 inches, \$3.50

FINE HARD-METAL PLATED WARE.



12220. Coffee Pot. \$11.25 Height, 9½ inches. Capacity, 7 half-pints.

gold lined. \$7.00 Height, 5½ inches.

12222. Kettle, \$27.00 Height, 13½ inches, Capacity, 2 quarts.

12223. Sugar Bowl, \$7.50 Height, 61/4 inches.

12224. Tea Pot, \$10.00 Height, 8½ inches. Capacity, 5 half-pints.



12225. Coffee Pot, \$8.75 Height, 7¾ in. Capacity, 7 half-pints.



12226. Cream Jug, gold lined, \$5.00 Height, 41/4 inches.



12227. Sugar Bowl, \$4.75 Height, 43/4 inches. FINE SILVER-PLATED BEAD TEA SET.



Height, 6¼ in. Capacity, 5 half-pints.



12231. Colonial Coffee Pot, \$12.25 Capacity, 2 pints. Height, 10 inches.



12230. Colonial Sugar Bowl, \$8.25 Height, 6½ inches.



12232. Colonial Cream Jug, \$8.25 Height, 5½ inches.



12229. Bead Spoon-Holder, \$5.00 Height, 4 inches.



12233. Colonial Tea Pot, \$10.00 Capacity, 2 pints. Height, 8¾ inches.

# FINE SILVER-PLATED TEA SETS.

Manufactured and sold exclusively by HENRY BIRKS & SONS.

Shipped prepaid to any office of the Canadian or Dominion Express Companies in Canada,



12238. Pudding Dish, fine silver-plate, \$6.50 Length, 11 inches.



12239. Pudding Dish, fine silver-plate, \$8.00