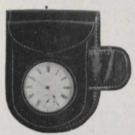

OPERA GLASS, 1/2-in. thick when closed, \$8.50

This is a Folding Opera Glass that can be conveniently carried in pocket. No case is

necessary, as the cover, which is genuine morocco, fully protects the lenses.

We would especially call attention to the price at which we offer these.

LIQUEUR STANDS AND OPERA GLASSES.



11906. French 8-day Lever Travelling Clock, Raised and Engraved Gilt Face, \$12.75 5½ inches high.



11907. French 8-0ay Lever Travelling Clock, with Rhinestones set in Corner Columns, \$13.00 53/4 inches high.



11908. French 8-day Lever Travelling Clock, striking hours and half-hours, \$20.00 Total height, when out of case, 6½ inches.



11909. French 8-day Lever Travelling Clock, \$5.50 5% inches high 11909A. French 8-day Lever Travelling Clock with Alarm, \$10.00



Patent Leather Dashboard Carriage Watch, with rein holder, complete, \$5.00



stem wind, lever movement, morocco leather case, very convenient for travelling, \$6.50 Size, 2 x 21/4 inches.



11914. Fine Oval Gilt and Crystal 8-day Clock, with Miniature Pendulum.
Pendulum and Dial encircled with Rhinestones, strikes hours and half-hours, \$33-75
Height, 10 inches.



11915. Crystal and Gilt 8-day Clock, with Mercury Pendulum, striking hours and half-hours on cathedral gong. \$20.00
Height, 8¾ inches.



11913. Crystal and Gilt 8-day Clock, with Miniature Pendulum and Rhinestones set around Dial and Pendulum, striking hours and half-hours, \$33.00 Height, 12 inches.



chiming each quarter hour on two cathedral gongs.

Handsome gilt-and-silver dial, with raised
ornamentation. Heavy brass