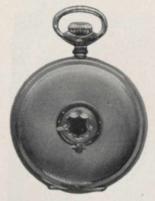

10634. Lady's 18-carat Hunting-case Watch, with Birks' A quality movement, \$45.00

10635. Lady's 18-carat Hunting-case Watch, with Birks' A quality movement, \$45.00

10636. Lady's 18-carat Hunting-case Watch (matted by hand), with Birks' A quality movement, \$60.00

10637. Lady's 18-carat Half-hunter Watch (matted by hand), with Birks' A quality movement, \$65.00

HENRY BIRKS & SONS "A" QUALITY WATCH.—The movement of this watch is most highly finished, it is made of solid nickel, has seventeen The property of the extremes of temperature in Canada. It is our highest to adjusted to position and temperature, the latter being most raby jewers, compensation of temperature in Canada. It is our highest regular quality. The cases are of solid 18-carat gold, beautifully