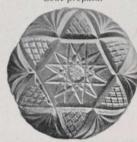

Spoon Making.

Fig. 1.

Fig. II.

Fig. III.

Illustrations showing the different stages of a Cut Glass Bowl in process of manufacture.

The plain blanks (Fig. I.) are imported from France and the United States. The piece to be cut, first goes to the "rougher" who with brush and red lead paint divides it into even sections (Fig. II.), then on metal wheels, kept always moist with Berkshire sand and water, roughs in the pattern (Fig. III.). When it is remembered that the cutter depends upon his eye and memory for his pattern, and that many days' constant grinding are required for the more intricate designs, the results are little short of marvellous.

From the "rougher" it goes to the "smoother," who works with moist wheels, of fine sandstone, which smooth all roughened places and fill in all the finer cuts. This leaves the article ready for polishing. This is done on a wooden wheel upon which is sprinkled what is known as "putty powder." This completes the article, and the piece is now ready for the buyer, sparkling and beautiful in the extreme.