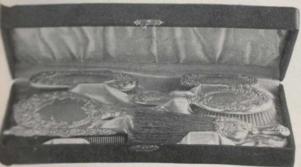

Brushes, in case,

Each piece mounted with a silver letter.

11373. Pompadour Toilet Set, in case, \$23.25 Contains Lady's hair brush, comb, and large mirror.

Lady's Ebony Toilet Set, in case, \$10.50 mirror, hair brush, comb, and cloth brush.

Contains two large hair brushes, cloth brush, velvet brush, bonnet whisk, mirror, two ebony combs, and puff box. Each piece mounted with silver letter, except combs and whisk.

Lady's Sterling Silver Toilet Set, in case, Launcelot Pattern, \$38.75 Contains hair brush, mirror, cloth brush, velvet brush, whisk, and comb. For description of pattern, see page 40.