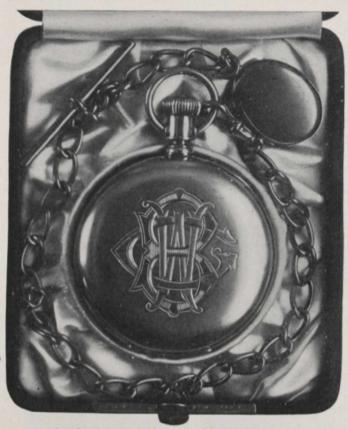

10640. Gentleman's Gold Watch, with Chain and Locket, for presentation.

This gentleman's gold watch has a solid nickel movement, with eighteen jewels, compensated balance, breguet hair-spring, exposed pallets. double-roller balance staff, micrometric regulator, adjusted to temperature and position. Extremely well finished in heavy 14-carat case, with a handsome Monogram, Gentleman's Heavy Curb Chain (15-carat) and Locket. Set complete, in case, \$100.00

10641. Gentleman's Gold Watch, with Chain and Locket, for presentation.

This gentleman's gold watch has a solid nickel movement, with twenty fine ruby jewels, compensated balance, breguet hair-spring, exposed pallets, double-roller balance staff, micrometric regulator, and is adjusted to position and temperature. It is capable of most accurate timing and of the highest finish in every respect. Furnished in a heavy 18-carat case, with a handsome Monogram, Heavy Curb Chain (15-carat) and Gold Locket.