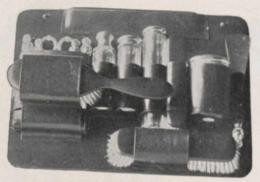

Spoon Making.

Fig. 1.

Fig. II.

Fig. III.

Illustrations showing the different stages of a Cut Glass Bowl in process of manufacture.

The plain blanks (Fig. I.) are imported from France and the United States. The piece to be cut, first goes to the "rougher" who with brush and red lead paint divides it into even sections (Fig. II.), then on metal wheels, kept always moist with Berkshire sand and water, roughs in the pattern (Fig. III.). When it is remembered that the cutter depends upon his eye and memory for his pattern, and that many days' constant grinding are required for the more intricate designs, the results are little short of marvellous.

From the "rougher" it goes to the "smoother," who works with moist wheels, of fine sandstone, which smooth all roughened places and fill in all the finer cuts. This leaves the article ready for polishing. This is done on a wooden wheel upon which is sprinkled what is known as "putty powder." This completes the article, and the piece is now ready for the buyer, sparkling and beautiful in the extreme.