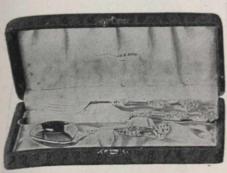

Spoons, in case   |  |  | z |  |  | . 0.75   |  |



11785. New Queen's Pie Knife, steel blade, in case . . . . . . . . \$5.00







11789. Gadroon Sugar Sifter and Cream Ladle, in case . . . . . \$5.25





11791. One dozen Gadroon Oyster Forks, in case . . . . . . . \$16.75



11795. Fine Cut-glass Bowl, 7 in. diameter, in case, \$8.00





11798. Cut-glass Bonbon Dish, 5 inches diameter, in case, \$3.00



11801. Bead Jelly Spoon, gilt bowl in case, \$3.35



Small Oak Case, 8½ inches long, containing 6 Tea Spoons, Sugar Sifter, Cream Ladle and Butter Knife. 11799. Louis XV. Pattern, ordinary weight, \$12.75 11800. Bead Pattern, ordinary weight, \$13.75



11802. Sterling Silver Bonbon Dish and Spoon, in case, \$9.00 For dish, see No. 11862, page 75 For spoon, see No. 11725, page 69



11803. New Queen's Child's Set, in case, \$7.25 Silver Spoon, Silver Handle Knife and Fork.



11804. Case Queen Anne Sugar Bowl, Cream Jug, 6 Coffee Spoons and Tongs, \$21.00

WEDDING GIFTS, ETC., IN STERLING SILVER AND CUT-GLASS.



11806, Case 2 Pierced Peppers, Mustard, 2 Salts and 3 Spoons, \$13.50



11812. Case 4 Silver-mounted Cut-glass Salts and 4 Spoons, \$5.50



11808. Case 2 Silver-mounted Cut-glass Peppers, Mustard, 2 Salts and 3 Spoons, \$10.00



11809. Case 2 Pierced Salts with Spoons, \$4.75
For design, see No. 11572, page 62.
11810. Case 2 Larger Pierced Salts with Spoons, \$6.00
For design, see No. 11576, page 62.



11811. Jacobean Sauce Boat, in case, \$16.00



11807. Case 2 Pierced Peppers, Mustard, 2 Salts and 3 Spoons, large size Set, \$17.50



11813. Case 2 Cu