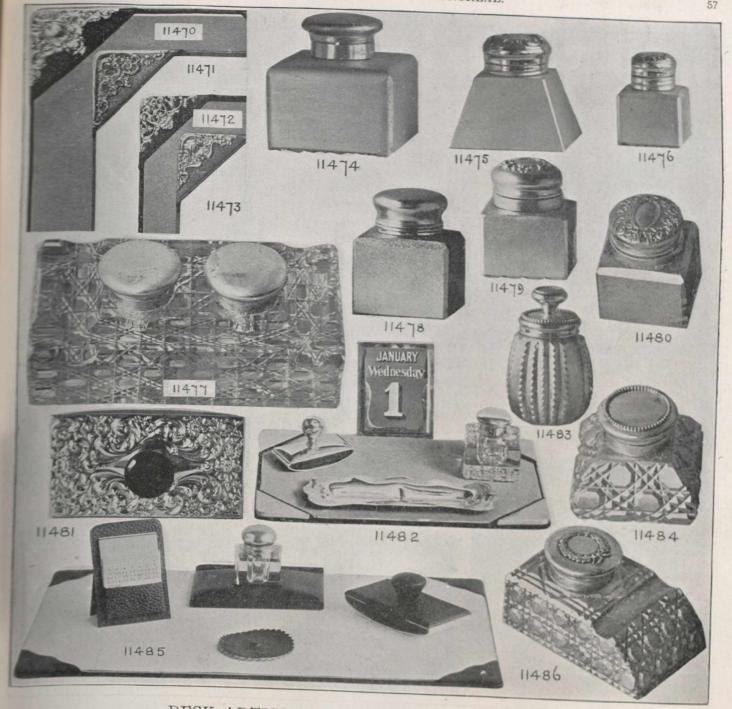

# DESK ARTICLES IN STERLING SILVER, ETC.

|                                                                    |                                                                                                                                                                                                                                                                                                                                                                                                                                                                                                                                                                         | DILVER, ETC.                                                                                                                                                                                                                                                                                      |  |
|--------------------------------------------------------------------|-------------------------------------------------------------------------------------------------------------------------------------------------------------------------------------------------------------------------------------------------------------------------------------------------------------------------------------------------------------------------------------------------------------------------------------------------------------------------------------------------------------------------------------------------------------------------|---------------------------------------------------------------------------------------------------------------------------------------------------------------------------------------------------------------------------------------------------------------------------------------------------|--|
| #1473-<br>#1473-<br>#1474-<br>#1475-<br>#1476.<br>#1477-<br>#1478. | Desk Blotter Silver Corners, 10 x 15 inches  Desk Blotter Silver Corners, 10 x 15 inches  Cott-glass Ink, 3 inches square  Cut-glass Ink, 1½ inches square  Cut-glass Ink, 1½ inches square  Cut-glass Ink, 2 inches square  I.88  Silver Blotter, 3% inches long  I.36 | Set consists: 11482A, Blotter Silver Corners, 11½ x 18 inches, \$6.75 net; 11482B, Pen Tray, \$6.10; 11482C, Cut-glass Ink, \$4.00; 11482D, Silver Calendar, \$8 00; 11482E, Silver Blotter, \$3.40. Any pieces of the above Set can be ordered separately.  11483. Cut-glass Mucilage Pot \$1.50 |  |