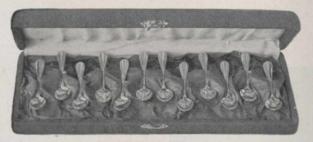

### STERLING SILVER ARTICLES.

| **=10. | Louis XV. Tea Spoon, each \$                                  | 0.75 |
|--------|---------------------------------------------------------------|------|
| -      | Cadroon Pap Spoon, "                                          | 1.00 |
| 11542. | Birthmonth Spoon, with name and sign of Zodiac for each month | 1.40 |
|        | In ordering, mention month desired.                           |      |

| 11543. | Queen's Pap Spoon, extra heavy, each ; | \$1.40 |
|--------|----------------------------------------|--------|
| 11544. | Rose Cream Ladle, each                 | 1.10   |
| 11545. | Rose Sugar Sifter, to match above, ea. | 1.20   |
| 11546. | Louis XV. Bonbon Spoon, each           | .90    |
| 11547. | Old English Salt Spoons, per pair      | .85    |

| 11548. | Bead Salt Spoons, per pair        | \$0.90 |
|--------|-----------------------------------|--------|
| 11549. | Bead Sugar Tongs, each            | 1.25   |
| 11550. | Cupid Ring Handle Pap Spoon, each | 1.75   |
| 11551. | Ring Handle Pap Spoon, each       | 1.25   |