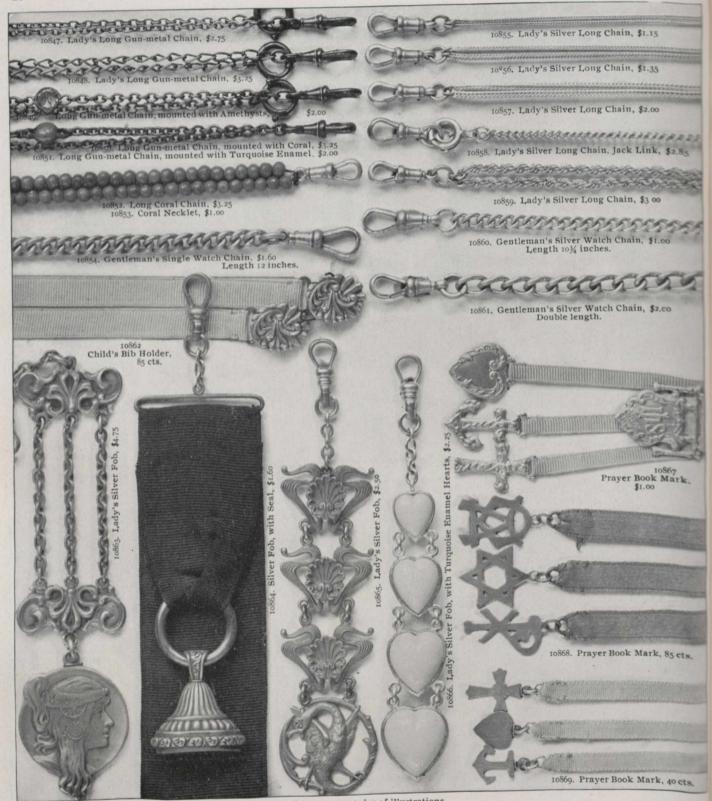

#### FINE GOLD CHAINS AND CHARMS.

All solid 15-carat gold.

The Gentleman's Chains quoted above are entirely hand-made and of solid 15-carat gold. Considering quality and finish they are sold at exceptionally low prices. The single length chains are 11½ inches long exclusive of drop, while the double length are 16 inches long with bar and drop in centre.

# FINE GOLD CHARMS, LOCKETS AND LONG CHAINS in 15-carat Gold

We wish to make special mention of our long chains which are entirely hand-made, thus ensuring strength and flexibility.