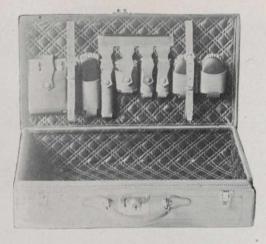

rush Tube. Soap Box. Cologne Bottle. Ebony Hair Brush and Clothes Brush. Comb and Mirror.

11963. Lady's Seal Dressing Bag, \$35.00 Similar to No. 11062 but finest Black Seal Leather.

11966. Lady's Russet-sole Dressing Bag, \$37.00 Length, 15 inches.

Best Sole Leather, Spring-steel Frame, Patent Lock and Spring Snaps, Leather Lock-protecting Flap, with Slide for Visiting Card, lined with Black Leather, with the following Solid-silver, Cut-glass and Solid-ebony fittings, and including Waterproof Cover:

Silver-mounted Cut-glass Tooth Brush Tube. Soap Box.

Ebony Hair Brush. Ebony Clothes Brush. Silver Scissors. File.

Hook.

Silver Cuticle Knife. Silver Tweezers. Comb. Mirror.

Cologne Bottle.

11967. Lady's Seal Dressing Bag, \$42.00 Similar to No. 11966, but finest Black Seal Leather.







Gentleman's Russet-sole Suit Case, \$400 Length, 24 inches.

Best Sole Leather, lined with Osatin, Spring-steel Frame, and with the following Cut-glass, Solid-Sand Solid-ebony fittings, and included Waterproof Cover:

Silver-mounted Cut-glass Tooth

Silver-mounted Cut-glass Tooth Brush Tube. Silver-mounted Cut-glass Scap Bes Silver-mounted Cut-glass Tooth

Powder Bottle, Silver-mounted Cut-glass Shav no Brush Tube.

2 Ebony Military Hair Brushes.

1 Ebony Clothes Brush.

1 Ebony Hat Brush.

File.

Razor (Wade & Butcher).

I Comb.

11961. Gentleman's Dress Suit Case as No. 11960, but fitted complete with Solid-silver Brushes and Toilet Articles, \$65.00

11964. Gentleman's Russet-sole Dressing Bag, \$30.00

Length, 15 inches.

Best Sole Leather, Spring-steel Frame, Paters Lock, Leathe