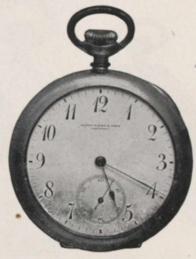

10646. Gentleman's 14-carat Watch, with Birks' C quality movement, \$40.00 This watch supplied in lighter case at \$36.00

Illustration showing thickness of our thickness of our Nos. 10645, 10646 and 10647 watches.

A new method of construction in the cases allows of their being made extremely flat.

10647. Gentleman's 18-carat Watch, with Birks' C quality movement, \$50.00

10648. Gentleman's 18-carat Watch, with Birks' B quality movement, \$65.00