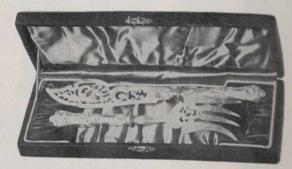

11932. Quartered-Oak Case, containing 12 pairs Fish Knives and Forks, Xylonite Handles, Solid Silver Ferrules, Blades of Fine Sheffield Silver-plate, \$20.00

11933. Quartered-Oak Case, containing 12 pairs Fish Knives and Forks. Pearl Handles, Solid-Silver Ferrules, and richly Engraved Blades of Fine Sheffield Silver-plate, \$28.00 (See full-sized illustrations of Fork marked D, and Knife marked E.)



11935. Case Meat Carvers and Steel, stag handles, sterling silver mounts, \$4.75



11937. Case Silver-plated Fish Carvers, stag handles, sterling silver ferrules, \$4.75



11939. Case Guard Carvers, Game Carvers, Fish Carvers and Steel, stag handles, silver mounts, \$14.00



11936. Case Meat Carvers, Game Carvers and Steel, stag handles, straight blades, sterling silver mounts, \$3.00



11938. Queen's Fish Carvers, in leather case, \$12.00 These fish carvers have heavy solid silver handles and fine silver-plated saw-pierced, hand-engraved blades.



11940. New Queen's Silver Handle Guard Carvers, Game Carvers and Steel, in leather case, \$20,00
11941. New Queen's Silver Handle Guard Carvers, Game Carvers Fish Carvers and Steel, in leather case, \$32.00

Prices include express charges. The blades of these carvers are all hand-forged from shear steel, the stag handles are very rough and handsome.



Prices include free delivery to any part of Canada.

In ordering it is not necessary to cut the catalogue; mentioning the number and price will be sufficient.

## FINE TRAVELLING BAGS

These Travelling Bags are imported by HENRY BIRKS & SONS. empty, and fitted with their own S