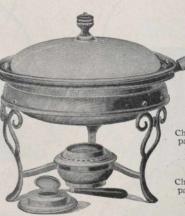

ad Tray, \$4.50 Fine silver-plate. Length, 12 inches.



12246. Chased Bread Tray, \$6.00 Fine silver-plate. Length, 12 inches.





Fine Silver-plated George II. Candelabra, height 15 inches. 12247. Five Lights . . . \$16.00 | 12248. Four Lights . . . \$14.00



Fine Silver-plated Candelabra, height 14 inches. 12250. Five Lights . . . \$15.co 12251. Four Lights . . . 13.00 12252. Three Lights...\$11.00 12253. Two Lights... 9.50 Shipped prepaid to any office in Canada of the Canadian or Dominion Express Companies.

## FINE SILVER-PLATE.

Made and guaranteed by HENRY BIRKS & Sons.



12261. Polished-brass Apostle Bell, \$1.65 An exact copy of the original.





12263. Fine Silver-plated Butter Dish, diameter 7½ in., \$6.75



12264. Ice Tub, fine silver-plate, \$5.00 Diameter 5¾ inches.





12265. Nickel-plated Chafing Dish, with extra pan for hot water, \$500 Diameter 8½ inches. Capacity 2 pints.

12256. Nickel-plated Chafing Dish, with extra pan for hot water \$5.50 Diameter 9½ inches. Capacity 3 pints.



12267. Soup Tureen, fine silver-plate. \$13.50 Length 11 inches. Capacity 2½ quarts.



12272. Copper Hot-water Kettle, with wrought-iron stand, 18 in. high, \$3.75



12269. Child's Cup, fine silver-plate, gold lined, height 2½ inches, \$2.00



12270. Bead Child's Cup, fine silver-plate, height 2 inches, \$1.50



12271. Soup Tureen, fine silver-plate, \$24.50 Capacity 2½ quarts.



12273. Fine Silver-plated Tray, \$15.00 Length, exclusive of handles, 18 inches. Width 13½ inches.

FINE SILVER-PLATE, ETC.



## ROCK CRYSTAL.

This glassware is made of the very finest E