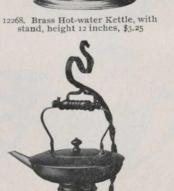

s. 12250. Five Lights . . . \$15.co 12251. Four Lights . . . 13.00 12252. Three Lights...\$11.00 12253. Two Lights... 9.50 Shipped prepaid to any office in Canada of the Canadian or Dominion Express Companies.

## FINE SILVER-PLATE.

Made and guaranteed by HENRY BIRKS & Sons.



12261. Polished-brass Apostle Bell, \$1.65 An exact copy of the original.





12263. Fine Silver-plated Butter Dish, diameter 7½ in., \$6.75



12264. Ice Tub, fine silver-plate, \$5.00 Diameter 5¾ inches.





12265. Nickel-plated Chafing Dish, with extra pan for hot water, \$500 Diameter 8½ inches. Capacity 2 pints.

12256. Nickel-plated Chafing Dish, with extra pan for hot water \$5.50 Diameter 9½ inches. Capacity 3 pints.



12267. Soup Tureen, fine silver-plate. \$13.50 Length 11 inches. Capacity 2½ quarts.



12272. Copper Hot-water Kettle, with wrought-iron stand, 18 in. high, \$3.75



12269. Child's Cup, fine silver-plate, gold lined, height 2½ inches, \$2.00



12270. Bead Child's Cup, fine silver-plate, height 2 inches, \$1.50



12271. Soup Tureen, fine silver-plate, \$24.50 Capacity 2½ quarts.



12273. Fine Silver-plated Tray, \$15.00 Length, exclusive of handles, 18 inches. Width 13½ inches.

FINE SILVER-PLATE, ETC.



## ROCK CRYSTAL.

This glassware is made of the very finest English Crystal Glass and takes its name from the resemblance it bears to the rare and valuable Rock Crystal Stone.

It differs from the ordinary cut-glass, in that it is *engraved* by skilled artists, after which it goes through a special process of polishing, which helps to give it the exceeding rich effect