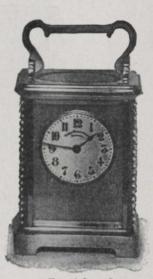

also a screw for adjusting glasses to the varying width between eyes. Each glass goes in a solid leather case with shoulder strap.





Illustration half-size.

11899. I,EMAIRE FINEST GENTLEMAN'S
OPERA GLASS (very powerful), \$10.00
A case is included with each Opera Glass, and
a plush bag with 11892.



11901. Open for use.



11901. Closed for pocket.

11901. COAT-POCKET OPERA GLASS, 1/2-in. thick when closed, \$8.50

This is a Folding Opera Glass that can be conveniently carried in pocket. No case is

necessary, as the cover, which is genuine morocco, fully protects the lenses.

We would especially call attention to the price at which we offer these.

LIQUEUR STANDS AND OPERA GLASSES.



11906. French 8-day Lever Travelling Clock, Raised and Engraved Gilt Face, \$12.75 5½ inches high.



11907. French 8-0ay Lever Travelling Clock, with Rhinestones set in Corner Columns, \$13.00 53/4 inches high.



11908. French 8-day Lever Travelling Clock, striking hours and half-hours, \$20.00 Total height, when out of case, 6½ inches.



11909. French 8-day Lever Travelling Clock, \$5.50 5% inches high 11909A. French 8-day Lever Travelling Clock with Alarm, \$10.00



Patent Leather Dashboard Carriage Watch, with rein holder, complete, \$5.00



stem wind, lever movement, morocco leather case, very convenient for travelling, \$6.50 Size, 2 x 21/4 inches.



11914. Fine Oval Gilt and Crystal 8-day Clock, with Miniature Pendulum.
Pendulum and Dial encircled with Rhinestones, strikes hours and half-hours, \$33-75
Height, 10 inches.



11915. Crystal and Gilt 8-day Clock, with Mercury Pe