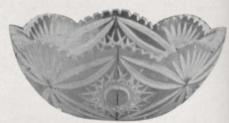

Spoon Making.

Fig. 1.

Fig. II.

Fig. III.

Illustrations showing the different stages of a Cut Glass Bowl in process of manufacture.

The plain blanks (Fig. I.) are imported from France and the United States. The piece to be cut, first goes to the "rougher" who with brush and red lead paint divides it into even sections (Fig. II.), then on metal wheels, kept always moist with Berkshire sand and water, roughs in the pattern (Fig. III.). When it is remembered that the cutter depends upon his eye and memory for his pattern, and that many days' constant grinding are required for the more intricate designs, the results are little short of marvellous.

From the "rougher" it goes to the "smoother," who works with moist wheels, of fine sandstone, which smooth all roughened places and fill in all the finer cuts. This leaves the article ready for polishing. This is done on a wooden wheel upon which is sprinkled what is known as "putty powder." This completes the article, and the piece is now ready for the buyer, sparkling and beautiful in the extreme.