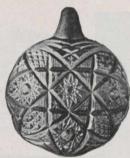

Spoon Making.

Fig. 1.

Fig. II.

Fig. III.

Illustrations showing the different stages of a Cut Glass Bowl in process of manufacture.

The plain blanks (Fig. I.) are imported from France and the United States. The piece to be cut, first goes to the "rougher" who with brush and red lead paint divides it into even sections (Fig. II.), then on metal wheels, kept always moist with Berkshire sand and water, roughs in the pattern (Fig. III.). When it is remembered that the cutter depends upon his eye and memory for his pattern, and that many days' constant grinding are required for the more intricate designs, the results are little short of marvellous.

From the "rougher" it goes to the "smoother," who works with moist wheels, of fine sandstone, which smooth all roughened places and fill in all the finer cuts. This leaves the article ready for polishing. This is done on a wooden wheel upon which is sprinkled what is known as "putty powder." This completes the article, and the piece is now ready for the buyer, sparkling and beautiful in the extreme.