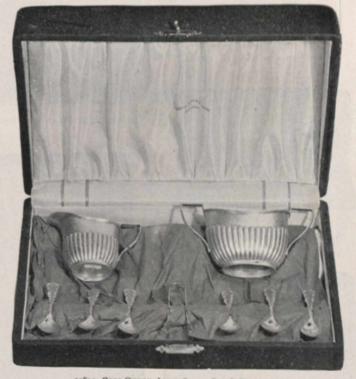

, in case . . . . . . . . \$5.00







11789. Gadroon Sugar Sifter and Cream Ladle, in case . . . . . \$5.25





11791. One dozen Gadroon Oyster Forks, in case . . . . . . . \$16.75



11795. Fine Cut-glass Bowl, 7 in. diameter, in case, \$8.00





11798. Cut-glass Bonbon Dish, 5 inches diameter, in case, \$3.00



11801. Bead Jelly Spoon, gilt bowl in case, \$3.35



Small Oak Case, 8½ inches long, containing 6 Tea Spoons, Sugar Sifter, Cream Ladle and Butter Knife. 11799. Louis XV. Pattern, ordinary weight, \$12.75 11800. Bead Pattern, ordinary weight, \$13.75



11802. Sterling Silver Bonbon Dish and Spoon, in case, \$9.00 For dish, see No. 11862, page 75 For spoon, see No. 11725, page 69



11803. New Queen's Child's Set, in case, \$7.25 Silver Spoon, Silver Handle Knife and Fork.



11804. Case Queen Anne Sugar Bowl, Cream Jug, 6 Coffee Spoons and Tongs, \$21.00

WEDDING GIFTS, ETC., IN STERLING SILVER AND CUT-GLASS.



11806, Case 2 Pierced Peppers, Mustard, 2 Salts and 3 Spoons, \$13.50



11812. Case 4 Silver-mounted Cut-glass Salts and 4 Spoons, \$5.50



11808. Case 2 Silver-mounted Cut-glass Peppers, Mustard, 2 Salts and 3 Spoons, \$10.00



11809. Case 2 Pierced Salts with Spoons, \$4.75
For design, see No. 11572, page 62.
11810. Case 2 Larger Pierced Salts with Spoons, \$6.00
For design, see No. 11576, page 62.



11811. Jacobean Sauce Boat, in case, \$16.00



11807. Case 2 Pierced Peppers, Mustard, 2 Salts and 3 Spoons, large size Set, \$17.50



11813. Case 2 Cut-glass Salts (silver-mounted), with Spoons, \$3.00



11816. Case 6 Cut-glass Salts with Silve