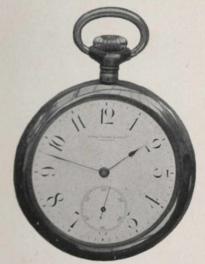

10663. Gun-metal Watch Chatelaine, 75 cts.

10664. Gentleman's Silver Hunting-case Watch, with a strong extra well-finished 15-jewel lever movement, \$9.00

10665. Silver Hunting-case Watch, \$12 00

This watch has a strong and extra well-finished 15-jewelled lever nickel movement in raised settings.