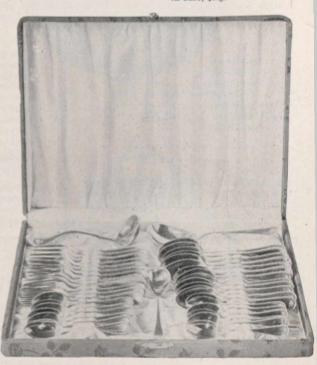

|



12110. Silver-plated Fruit Bowl, with Fruit Spoon, in case, \$10.00



12111. Case containing one dozen Tea Spoons, Berry Spoon, Sugar Spoon and Cream Ladle, in either Lancaster or Cornwall patterns, \$10.00



12112. Case containing one doz. Tea Spoons, Cream Ladle and Sugar Spoon, Bead pattern, \$7.75



12116. Bead Fruit Spoon, in case, \$2.50



12113. One half doz. Lancaster or Cornwall Tea Spoons, in case, \$3.50 12114. One doz. Lancaster or Cornwall Tea Spoons, in case, \$6.00



12115. Pair of Twist Salad Servers, in case, \$3.50



12117. Case containing I doz. Tea Spoons, ½ doz. Dessert Spoons. Berry Spoon, Gravy Ladle, Cream Ladle and Sugar Spoon, in either Lancaster or Cornwall patterns, \$17.00



12118. Case containing I doz. Tea Spoons, ½ doz. Dessert Spoons, ½ doz. Table Spoons, ½ doz. Dessert Forks, ½ doz. Dinner Forks, Fruit Spoon, Sugar Spoon and Gravy Ladle, in Bead, Lancaster or Cornwall patterns, \$27.00

# CHESTS OF SILVER-PLATED SPOONS, ETC.

POLISHED QUARTERED-OAK CHESTS, lined with felt and fitted complete with HENRY BIRKS & Sons' Silver-plated Spoons and Forks, the highest quality manufactured, and Sheffield shear-steel hand-forged Cutlery.



| 12125. | Old English Pattern |  | \$30.00 |
|--------|---------------------|--|---------|
| 12126. | Lancaster Pattern . |  | 35.00   |
| 12127. | Cornwall Pattern .  |  | 35.00   |
| 12128. | Bead Pattern        |  | 35.00   |

#### LIST OF CONTENTS:

| 12 Tea Spoons    | ı Gravy Ladle |
|------------------|---------------|