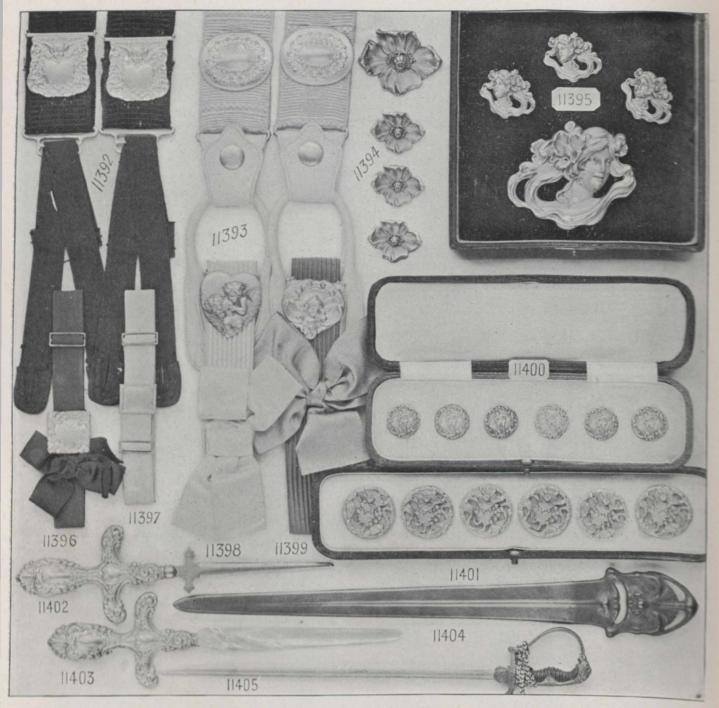

### ARTICLES IN STERLING SILVER.

| 11392. | Gentleman's Suspenders .   |                        | \$3.75   11398.  | Locket Garters, with space for one photo, per pair |
|--------|----------------------------|------------------------|------------------|----------------------------------------------------|
| 11393. | Gentleman's Suspenders .   |                        | 2.50   11399.    | Garters, per pair                                  |
| 11304. | Lady's Waist Set, in case, | consisting of Belt Pin | and three 11400. | Set of Waist or Dress Buttons                      |
|        |                            |                        | 5.50 TEADE       | Set of Waist or Dress Buttons                      |
| ETTOS. | Lady's Waist Set, in case  |                        | and three        | Silver Handle Letter Opener, steel blade           |
| 1.595. |                            |                        | 0.00 11402       | Silver Handle Letter Opener, pearl blade           |
| vennt. | Gentleman's Armlets        |                        | 100 11403.       | Prouge Mosk Poper Vuife                            |
| 1.00   |                            |                        | 1.00             | Bronze Mask Paper Knife                            |
| 11397. | Gentleman's Armlets        |                        |                  | Bronze Sword Paper Knife                           |
|        |                            |                        |                  |                                                    |