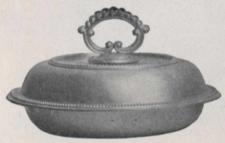

-plated Hard-metal Entrée Dish, length 12 inches, \$11.50 12178. Fine Silver-plated Hard-metal Entrée Dish, length 11 inches, \$9.00 These are of same quality as Nos. 12175 and 12176, but lighter weight.



12179. Fine Silver-plated Hard-metal Egg Boiler, \$7.75 3 Height, 9 inches.



12180. Fine Silver-plated Hard-metal Gadroon Entrée Dish, length 11 inches, \$14.00



12181. Fine Silver-plated Hard-metal Double Vegetable Dish, with handle, two divisions, \$21.75



12182. Fluted Revolving Dish, 14 in. long, \$30.00 12183. Fluted Revolving Dish, 13 in. long, 25.00 12184. Plain Revolving Dish, 14 in. long, 27.00 12185. Plain Revolving Dish, 13 in. long, 23.00

These fine silvel-plated hard-metal Revolving Dishes have two inner dishes, making them useful for Breakfast Dish or Soup Tureen.



12186. Fine Silver-plated Hard-metal Vegetable Dish, with removable divisions, \$22.50 12187. Fine Silver-plated Hard-metal Vegetable Dish, as No. 12186, but lighter weight, \$15.00

The handles being removable, each cover may be used as a separate dish.

12189. Crystal Salad Bowl, \$5.00

Has fine silver-plated hard-metal mountings. Diameter, 8 inches.



12188. Fine Silver-plated Hard-metal Breakfast Set, \$14.00 Toast Rack, Cut-glass Pepper, Salt, Mustard, Butter Dish and two Egg Cups.



12190. Cut-glass Salad or Fruit Bowl, \$11.00 Has fine silver-plated hard-metal mounting. Diameter, 10 inches.



Fine Silver-plated Hard-metal and Cut-glass Breakfast Cruet, \$5.00



Fine Silver-plated Hard-metal and Cut-glass Breakfast Cruet, \$4.00

# FINEST HARD-METAL PLATED WARE.

(Continued fr