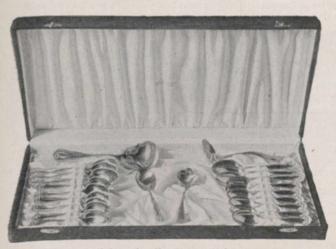

12093.                                                           | Bead Sugar Tongs                                                                                                                                                                      |



12110. Silver-plated Fruit Bowl, with Fruit Spoon, in case, \$10.00



12111. Case containing one dozen Tea Spoons, Berry Spoon, Sugar Spoon and Cream Ladle, in either Lancaster or Cornwall patterns, \$10.00



12112. Case containing one doz. Tea Spoons, Cream Ladle and Sugar Spoon, Bead pattern, \$7.75



12116. Bead Fruit Spoon, in case, \$2.50



12113. One half doz. Lancaster or Cornwall Tea Spoons, in case, \$3.50 12114. One doz. Lancaster or Cornwall Tea Spoons, in case, \$6.00



12115. Pair of Twist Salad Servers, in case, \$3.50



12117. Case containing I doz. Tea Spoons, ½ doz. Dessert Spoons. Berry Spoon, Gravy Ladle, Cream Ladle and Sugar Spoon, in either Lancaster or Cornwall patterns, \$17.00



12118. Case containing I doz. Tea Spoons, ½ doz. Dessert Spoons, ½ doz. Table Spoons, ½ doz. Dessert Forks, ½ doz. Dinner Forks, Fruit Spoon, Sugar Spoon and Gravy Ladle, in Bead, Lancaster or Cornwall patterns, \$27.00

# CHESTS OF SILVER-PLATED SPOONS, ETC.

POLISHED QUARTERED-OAK CHESTS, lined with felt and fitted complete with HENRY BIRKS & Sons' Silver-plated Spoons and Forks, the highest quality manufactured, and Sheffield shear-steel hand-forged Cutlery.



| 12125. | Old English Pattern |  | \$30.00 |
|--------|---------------------|--|---------|
| 12126. | Lancaster Pattern . |  | 35.00   |
| 12127. | Cornwal