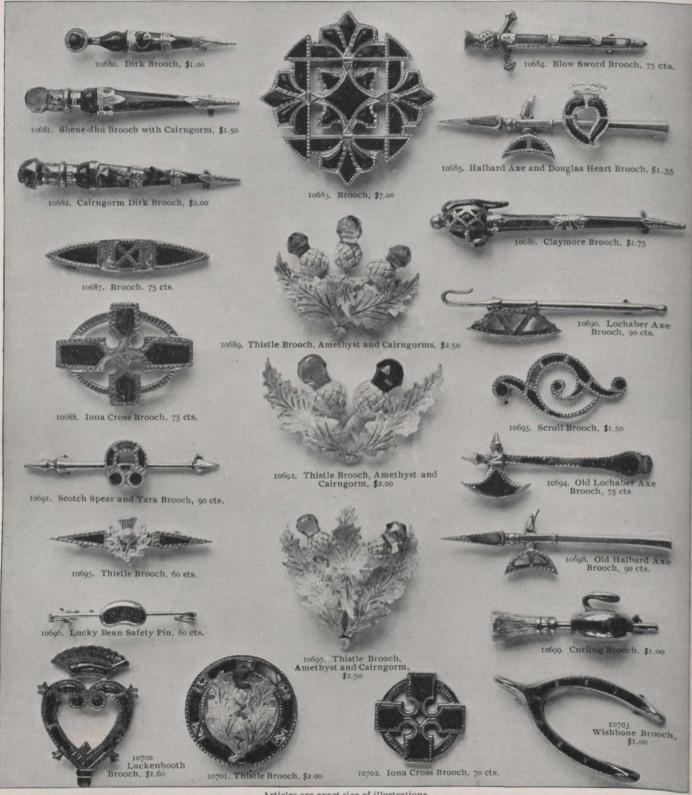

#### SILVER-MOUNTED SCOTCH PEBBLE JEWELLERY.

This Scotch Pebble Jewellery is exceedingly pretty, the warm tints of the stones contrasting most effectively with the silver mounts, The mountings are of good weight and well made.

# SILVER-MOUNTED SCOTCH-PEBBLE JEWELLERY.

This Scotch jewellery is exceedingly pretty, the warm tints of the pebbles or agates contrasting effectively with the silver mounts.

The mountings are of good weight and well made.