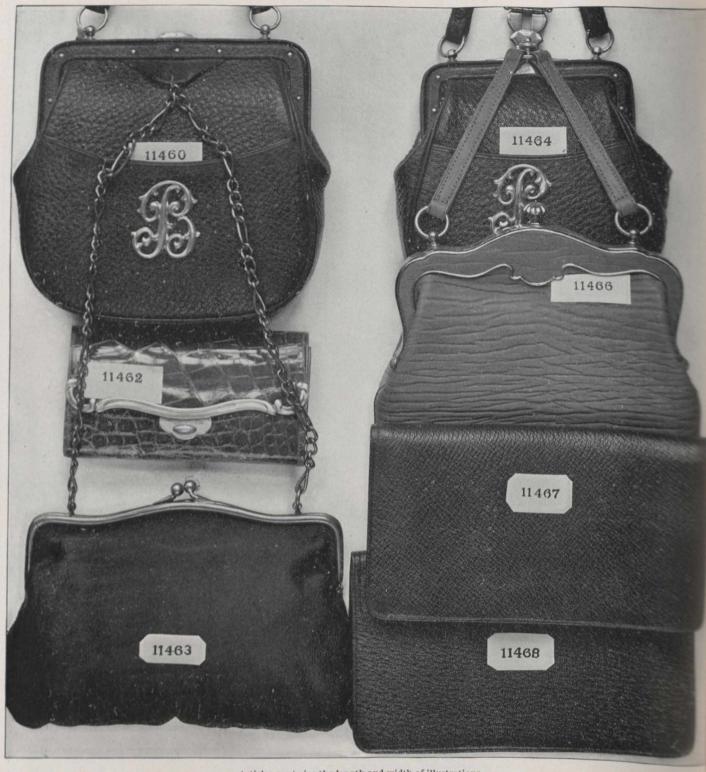

### FINE LEATHER GOODS.

- 11463. Lady's Silk Wrist Bag, with gilt frame and long chain; in favor this season...

  11466. Fine Walrus Chatelaine Bag

  11467. Gentleman's Brown Morocco Pocket Book.

  11468. Gentleman's Black Seal Pocket Book