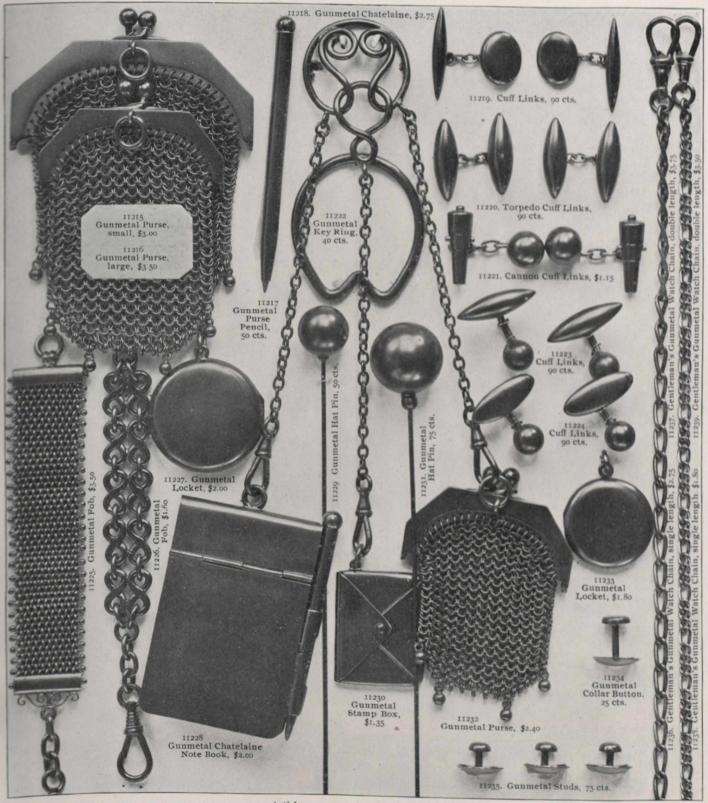

#### GUNMETAL.

Gunmetal is in great favour amongst the gentlemen and is their ideal metal for all little personal trinkets.

We illustrate here some of the most useful articles in this line.

Articles are exact size of illustrations.

### GUNMETAL.

Ladies' Long Gunmetal Chains will be found illustrated on page 26.

These articles are twice the length and width of illustrations, and are all solid sterling silver.

LAUNCELOT PATTERN.—The chasing on this pattern is graceful and bold, contrasting beautifully with the polished centre surface; the design is one of great richness, and is yet in perfect taste. As in all our brushes, only the best bristles are used, mounted in celluloid-faced satin-wood. They are not injured by wetting, and are more cleanly than brushes made in the ordinary way.