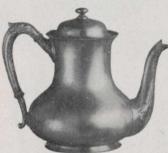

Sheffield plate. Diameter 5 in.



Jug, with fine silver-plated hard-metal mounts, \$3.00 Height 7 inches



Fine Silver-plated Hard-metal Sugar Dredger, \$6.00 Height, 8½ inches.



12210. Fine Silver-plated Hard-metal Toast Rack, length 4 inches, \$2.00 12211. Similar to 12210. but with 6 spaces, length 6 inches, \$2.40



12212. Fine Silver-plated Hard-metal Toast Rack, \$3.50 Length 7 inches.



12213. Fine Silver-plated Hard-metal Toast Rack, length 7 inches, \$3.50

FINE HARD-METAL PLATED WARE.



12220. Coffee Pot. \$11.25 Height, 9½ inches. Capacity, 7 half-pints.

gold lined. \$7.00 Height, 5½ inches.

12222. Kettle, \$27.00 Height, 13½ inches, Capacity, 2 quarts.

12223. Sugar Bowl, \$7.50 Height, 61/4 inches.

12224. Tea Pot, \$10.00 Height, 8½ inches. Capacity, 5 half-pints.



12225. Coffee Pot, \$8.75 Height, 7¾ in. Capacity, 7 half-pints.



12226. Cream Jug, gold lined, \$5.00 Height, 41/4 inches.



12227. Sugar Bowl, \$4.75 Height, 43/4 inches. FINE SILVER-PLATED BEAD TEA SET.



Height, 6¼ in. Capacity, 5 half-pints.



12231. Colonial Coffee Pot, \$12.25 Capacity, 2 pints. Height, 10 inches.



12230. Colonial Sugar Bowl, \$8.25 Height, 6½ inches.



12232. Colonial Cream Jug, \$8.25 Height, 5½ inches.



12229. Bead Spoon-Holder, \$5.00 Height, 4 inches.



12233. Colonial Tea Pot, \$10.00 Capacity, 2 pints. Height, 8¾ inches.

# FINE SILVER-PLATED TEA SETS.

Manufactured and sold exclusively by HENRY BIRKS & SONS.

Shipped prepaid to any office of the Canadian or Dominion Express Companies in Canada,



12238. Pudding Dish, fine silver-plate, \$6.50 L