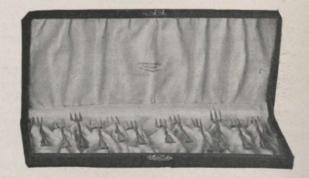

### STERLING SILVER ARTICLES.

| **=10. | Louis XV. Tea Spoon, each \$                                  | 0.75 |
|--------|---------------------------------------------------------------|------|
| -      | Cadroon Pap Spoon, "                                          | 1.00 |
| 11542. | Birthmonth Spoon, with name and sign of Zodiac for each month | 1.40 |
|        | In ordering, mention month desired.                           |      |

| 11543. | Queen's Pap Spoon, extra heavy, each ; | \$1.40 |
|--------|----------------------------------------|--------|
| 11544. | Rose Cream Ladle, each                 | 1.10   |
| 11545. | Rose Sugar Sifter, to match above, ea. | 1.20   |
| 11546. | Louis XV. Bonbon Spoon, each           | .90    |
| 11547. | Old English Salt Spoons, per pair      | .85    |

| 11548. | Bead Salt Spoons, per pair        | \$0.90 |
|--------|-----------------------------------|--------|
| 11549. | Bead Sugar Tongs, each            | 1.25   |
| 11550. | Cupid Ring Handle Pap Spoon, each | 1.75   |
| 11551. | Ring Handle Pap Spoon, each       | 1.25   |