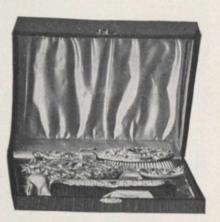

11296. Ebony Manicure Set, containing button hook, file, cuticle knife, shoe horn, nail polisher, salve box, and silver-handled scissors, including engraving one letter on each shield, \$7.50

11297. Ebony Manicure Set, containing button hook, file, shoe horn, and silver-handled scissors, including engraving one letter on each shield, \$4.50