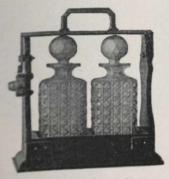

See pages 100 and 101 of this Catalogue,

FINE GOLD BRACELETS.

All solid 15-carat gold.

Articles are exact size of illustrations.