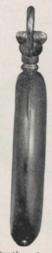

10646. Gentleman's 14-carat Watch, with Birks' C quality movement, \$40.00 This watch supplied in lighter case at \$36.00

Illustration showing thickness of our thickness of our Nos. 10645, 10646 and 10647 watches.

A new method of construction in the cases allows of their being made extremely flat.

10647. Gentleman's 18-carat Watch, with Birks' C quality movement, \$50.00

10648. Gentleman's 18-carat Watch, with Birks' B quality movement, \$65.00