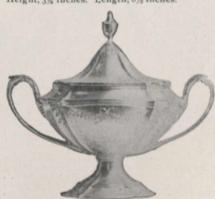

25 11817. Case 6 Small Cut-glass Salts with Silver Spoons, \$5.00



11818. Case 4 Cut-glass Salts and 4 Spoons, small size, \$3.75 11819. Case 4 Cut-glass Salts with 4 Spoons, large size, \$4.50



11814. Case 2 Cut-glass Salts and Spoons, \$2.00 11815. Case 2 Larger Cut-glass Salts with Spoons, \$2.50



11820. Duchess of York Coffee Pot, \$100.00 Height, 8½ inches. Capacity, 2 pints. 11824. Duchess of York Tea Set, 4 pieces, \$255.00



11823. Duchess of York Sugar Bowl, \$40.00 Height, 3½ inches. Length, 7½ inches.



11826. "First Empire" Coffee Pot, \$100.00 Height, 111/4 inches. Capacity, 21/2 pints.



11822. Duchess of York Tea Pot. \$80.00 Height, 5¼ inches. Length, 10½ inches. Capacity, 2 pints.



11821. Duchess of York Cream Jug. \$35.00 Height, 3¼ inches. Length, 6½ inches.



11825. "First Empire" Sugar Bowl, \$55 00 Height, 71/4 in. Capacity, 1 pint.



11829. "First Empire" Tea Pot. \$85.00 Height, 10½ inches. Capacity, 2 pints.



11828. "First Empire" Tea Set, 4 pieces, large size, \$275.00



11830. Early English Coffee and Hot Milk Pots, Ivory Handles (right and left hand) height 6 inches, \$25.00 each.





| 11832. Portland Tea Set, 4 pieces, \$125.00                  |  |  |   |   |     |  |  |           |  |  |  |  |
|--------------------------------------------------------------|--|--|---|---|-----|--|--|-----------|--|--|--|--|
| 11832A. Coffee Pot, height 101/2 inches, capacity 11/4 pints |  |  | * |   |     |  |  | . \$51.00 |  |  |  |  |
| 11832B. Tea Pot, height 81/4 inches, capacity 11/2 pints     |  |  |   |   | *   |  |  | . 40.00   |  |  |