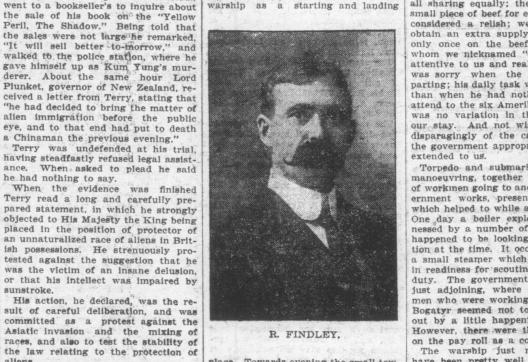

had ventured of mention. They consisted of tea and out of Vladivostock and skirted along bread only. The one which was always the Siberian shore, then crossed the Gulf of Tartary and intercepted two briefly. The soup tureen being placed welcome, however, I will describe

fishing schooners which were bound to on the table we would take our sta-

The Russians were after larger game but any old capture was better than going back to port laurelless. After briefly exchanging notes with the ones who were first on the scene, we selected a seeping place apart from the Japanese and made out morning the commander or governor tour of the ship and through the entreaties of the former we were given separate apartments. The captain of towed from the outer harbor apparent

CHAPTER II.

the Ochotsk sea.



French will in most cases bring show- | what as a surprise. At about 11 a.m. ers of blessing. Should Russia again become involved in war with Britain's were conveyed to the depot, about one mile away, on a large barge, which was summer outing in some other country. towed by one of the many small steamers which were in use at Vladivostock. We were placed in the centre and a cordon of fixed bayonets surrounded the entire outer edge. When we put foot on terra firma once more we were received by large numbers of the populace, which was to be a daily occur-rence for the following month, all anxious to see the desperate men who were engaged by the Japanese to defeat the Roughly speaking there. Russians.

were about five hundred soldiers employed to escort the prisoners from the anding to the d