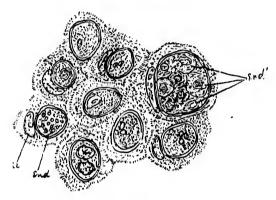

(Fig. 2.)

Fig. 2.—A group of epidermal cells with endocytes, end, n, the nucleus. In one cell there are several endocytes (end) present within the same membrane.  $\times$  500.

As these structures and analogous intracellular forms in epitheliomata are likely to be the subject of a great deal of interest in the near future; and moreover, as the views of Darier and Wickham, as to their nature, may not be endorsed by all pathologists, it is convenient to have a name for them which will express no preference for any particular theory. I have, therefore, selected the term *endocyte*,\* which is both readily applicable and intelligible, and it will, I hope, serve the purpose until the question

<sup>\*</sup>Endon within, and kutos a vesicle or cell.

of the nature of these bodies is satisfactorily solved.

Darier's method was either to mount the crusts on the slide in water under a cover glass, and study them with a moderately high-power objective, or, better, to tease out a crust on the slide in Gram's iodine solution, and examine as When more or less fat is present, it is removed by placing the crust for several hours in a 10% solution of ammonia. The method which I adopted was somewhat different, and had the advantage, also, of making a permanent preparation. The crust, or a portion scraped from the nipple, was teased out in a drop of tincture of iodine on the slide, the cover glass put on, and after a couple of minutes a drop of 50% glycerine run in. Thealcohol and theiodine fix the endocytes, and the iodine gives them a brown, yellow tint, which fades slowly in glycerine. In the preparation from Dr. Primrose's patient, there were not a large number of free cells, with endocytes enclosed, although forms like those of Fig. 1 were met with; but the most unmistakable evidence of the occurrence of the endocytes was furnished by some of the unteased portions themselves (Fig. 2). Here they were readily seen with their clear, hyaline membrane, in a great majority of the cells, whose nuclei frequently appeared pushed to one side and crescentic in outline.