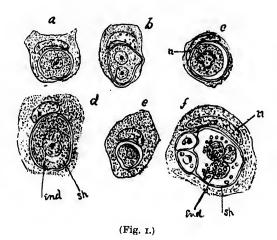

## EXPLANATION OF FIGURES.

Fig. 1.—a, b, c, d, e, examples of isolated epithelial cells with endocytes; n, the pushed-aside nucleus of the epithelial cell; in b, the endocyte has two nuclei; end, the endocyte, sh, its refracting membrane; in f, the endocyte has undergone a process of degeneration and disintegration.  $\times$  500.

<sup>\*</sup>Endon within, and kutos a vesicle or cell.

of the nature of these bodies is satisfactorily solved.

Darier's method was either to mount the crusts on the slide in water under a cover glass, and study them with a moderately high-power objective, or, better, to tease out a crust on the slide in Gram's iodine solution, and examine as When more or less fat is present, it is removed by placing the crust for several hours in a 10% solution of ammonia. The method which I adopted was somewhat different, and had the advantage, also, of making a permanent preparation. The crust, or a portion scraped from the nipple, was teased out in a drop of tincture of iodine on the slide, the cover glass put on, and after a couple of minutes a drop of 50% glycerine run in. Thealcohol and theiodine fix the endocytes, and the iodine gives them a brown, yellow tint, which fades slowly in glycerine. In the preparation from Dr. Primrose's patient, there were not a large number of free cells, with endocytes enclosed, although forms like those of Fig. 1 were met with; but the most unmistakable evidence of the occurrence of the endocytes was furnished by some of the unteased portions themselves (Fig. 2). Here they were readily seen with their clear, hyaline membrane, in a great majority of the cells, whose nuclei frequently appeared pushed to one side and crescentic in outline.