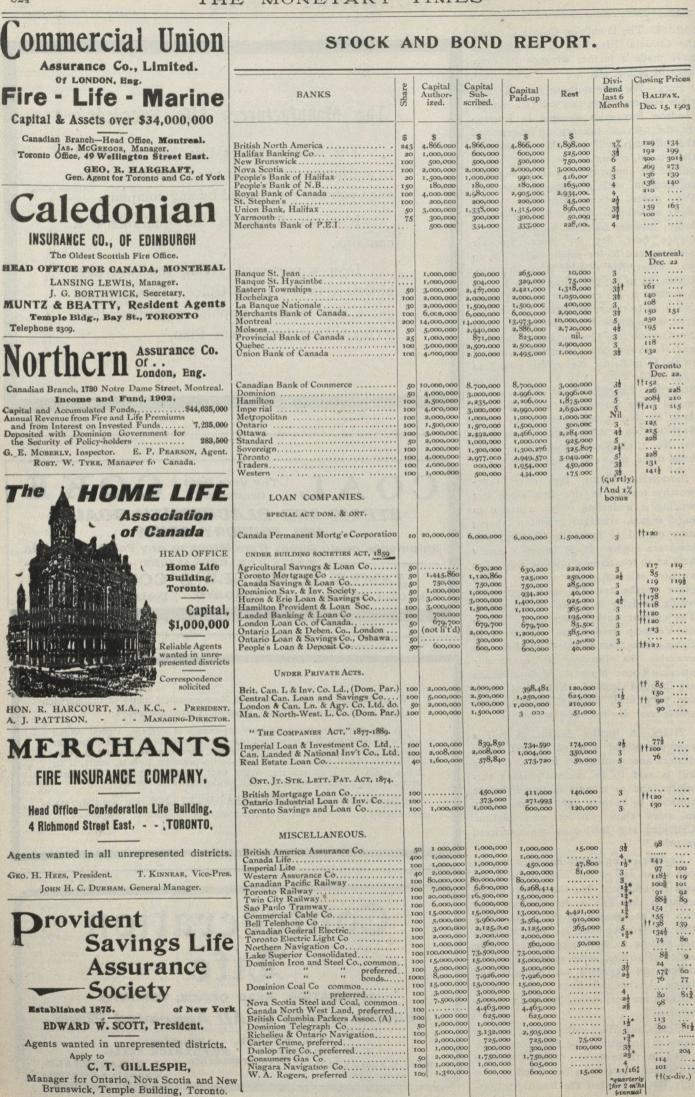

**INSURANCE CHRONICLE** 

 Yarmouth.
 Ontario – Arnprior, Berlin, Hamilton, Ottawa, Toronto,
 Guebec – Montreal, Paspebiac.
 Manitoba and N.W.T. – Winnipeg, Man. Edmonton and Strathcona, N.W.T.
 New Brunswick – Campbellton, Chatham, Fredericton, Moncton, Newcastle, Port
 Figin, St. Andrews, St. John, St. Stephen, Sussex, St. George, Woodstock.
 Prince Edward Island – Charlotte – Newfoundland – Harbor Grace and
 St. John's. West Indies-Kingston, Jamaica. St. John's. United States-Boston, Chicago.