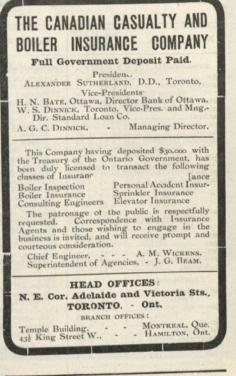

**INSURANCE CHRONICLE** 

 Yarmouth.
 Ontario – Arnprior, Berlin, Hamilton, Ottawa, Toronto,
 Guebec – Montreal, Paspebiac.
 Manitoba and N.W.T. – Winnipeg, Man. Edmonton and Strathcona, N.W.T.
 New Brunswick – Campbellton, Chatham, Fredericton, Moncton, Newcastle, Port
 Figin, St. Andrews, St. John, St. Stephen, Sussex, St. George, Woodstock.
 Prince Edward Island – Charlotte – Newfoundland – Harbor Grace and
 St. John's. West Indies-Kingston, Jamaica. St. John's. United States-Boston, Chicago.