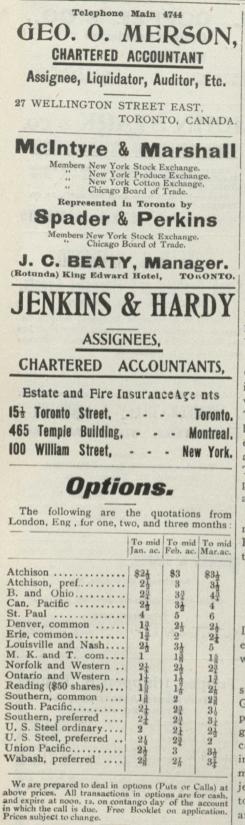

. About January, 1898, he became financially embarrassed and settled with his creditors at 50 cents on the dollar. His liabilities amounted to \$19,000. Shortly afterward he was appointed Indian agent and the store business was taken over by his wife. She now assigns, with liabilities of about \$12,000. A meeting of creditors has been called for the 16th inst. Z. REGIMBAL opened a general store at Azilda, near Sudbury, in 1901, having formerly been a farmer. He had no previous business experience. At the time of starting, he was worth about \$4,000 or \$5,000. He recently obtained an extension of time but was unable to meet the payments on same, and the Montreal creditors have placed a man in charge with a view to disposing of the assets.



706 Craig St., MONTREAL

799

ESTABLISHED 1845



Prices subject to change. PARKER & CO., <sup>61</sup> Victoria Street.

DEBENTURES "Municipal Debenture bought and sold. also Government and Railway and Insurance Companies, and for Deposit with the Government always on hand. — Telephone Main 2011

GEO. A. STIMSON & CO., 24-26 King Street West, TORONTO, Ont.

THE Canadian Consolidated Oil Company, Limited, of Hamilton, capital \$1,000,000, has been incorporated under Ontario laws, with power to carry on an oil business, and also operate mines, construct power works, etc., etc. Among the provisional directors are E. R. Clarkson, and T. Ramsay, of Hamilton.

# Mercantile Summary.

THE Cleland block, a three-story building in Winnipeg, was partially destroyed by fire last week, at a loss of over \$13,000, fully covered by insurance.

It is