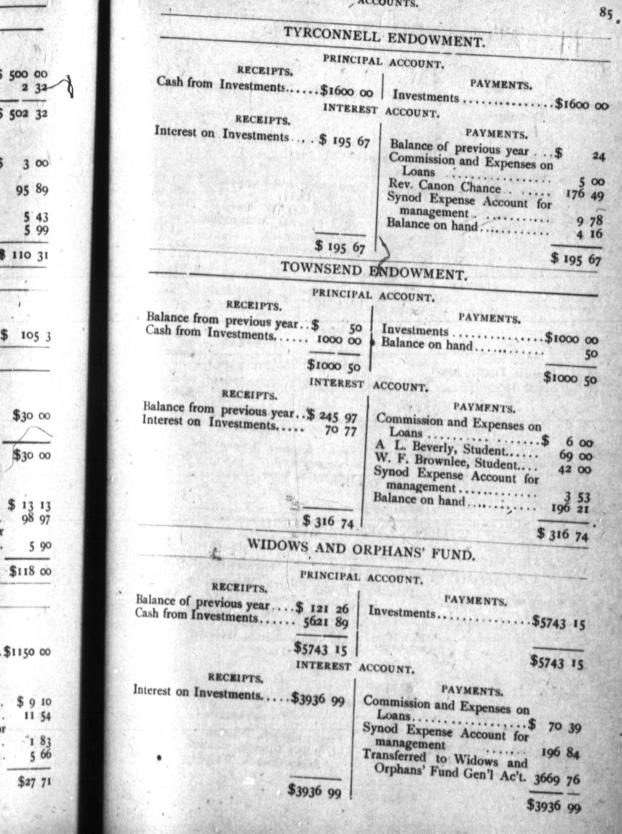

ar ....\$ 170 07 Investments ......\$12788 22 Cash from Investments ......12638 25 On hand ....... le w .\$ 10 00 On hand ..... 20 10 \$12808 32 . INTEREST ACCOUNT. \$12808 32 RECEIPTS. Interest on Investments ..... \$2639 04 PAYMENTS. Commission and Expenses on \$ 18 91 Loans ..... \$ 106 07 Synod Expense Account for management... \$ 18 91 Transferred to Mission Fund. 2401 02 \$2639 04 ST. JOHN'S RECTORY, LONDON TOWNSHIP. \$2639 04 ..\$ 4 90 2 50 PRINCIPAL ACCOUNT. • . 298 36 RECEIPTS. for 16 09 . . . \$ 321 85 \$1817 18 INTEREST ACCOUNT. \$1817 18 RECEIPTS. Interest on investment ..... \$1219 73 PAYMENTS. Balance of previous year .... \$ 7 76 Ven. Archdeacon Marsh..... 1128 18 Synod expense account for ...\$ 60 W. Statistics for 02 Balance on hand ..... \$ 62 5 29 \$1219 73 \$1219 73









#### BALANCE OF GENERAL LEDGER APRIL 30th, 1891.

| Depository         692 26           General Purposes Fund         70 70           Investments         700149 81           Mission Fund         4015 44