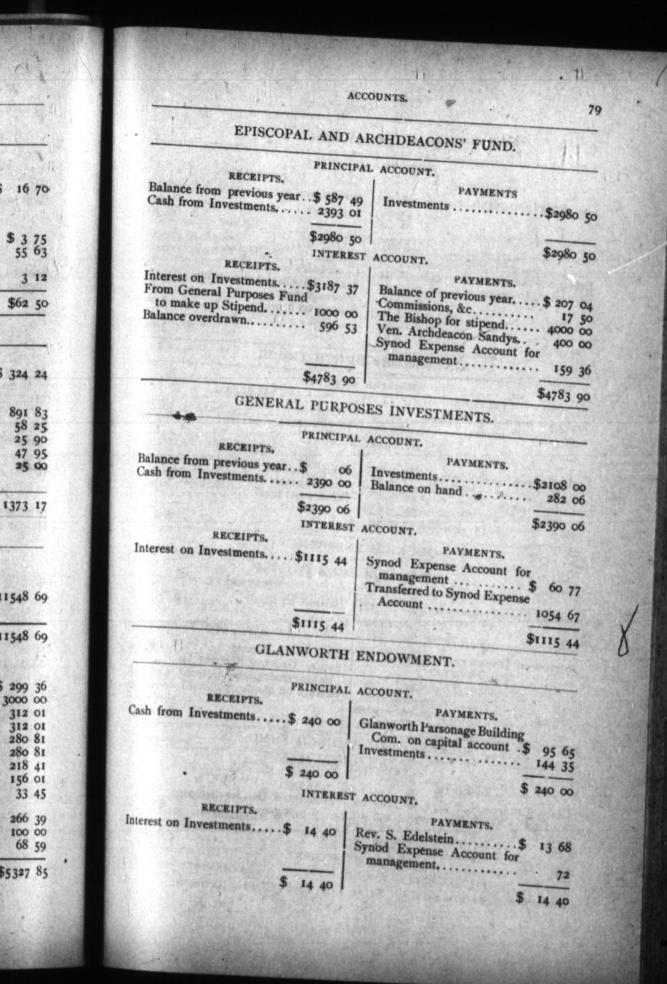

|                             |

\$1993 61

rd

g-

or an

A.

or

. .

.\$ 756 49

176 71

94 00

6 75

745 40 214 26

\$2451 66

#### COMMUTATION FUND. PRINCIPAL ACCOUNT. J RECEIPTS. Balance from previous year .. \$ 1 28 PAYMENTS. Investments ... Cash from Investments... ...... \$44276 00 .46798 74 Balance in hand. . 2524 00 \$46800 02 \$46800 02 INTEREST ACCOUNT. RECEIPTS. PAYMENTS. Interest on Investments... \$16162 39 Commutation Salaries ..... \$2680 00 Superannuation " 5960 00 Synod expense account for Commission on Loans, etc... 103 49 \$16162 39 \$16162 39

\$2451 66

\$1333 90

75

tl





D. AND

174 44

\$174 44

91

74 09

4 72 481 19

1 25

25 64

2 00

5 00

100 00

\$ 107 00-

\$ 512 80

\$ 75 00



•••



80

Red Sta

## FINGAL ENDOWMENT.

| A PRINCIPAL