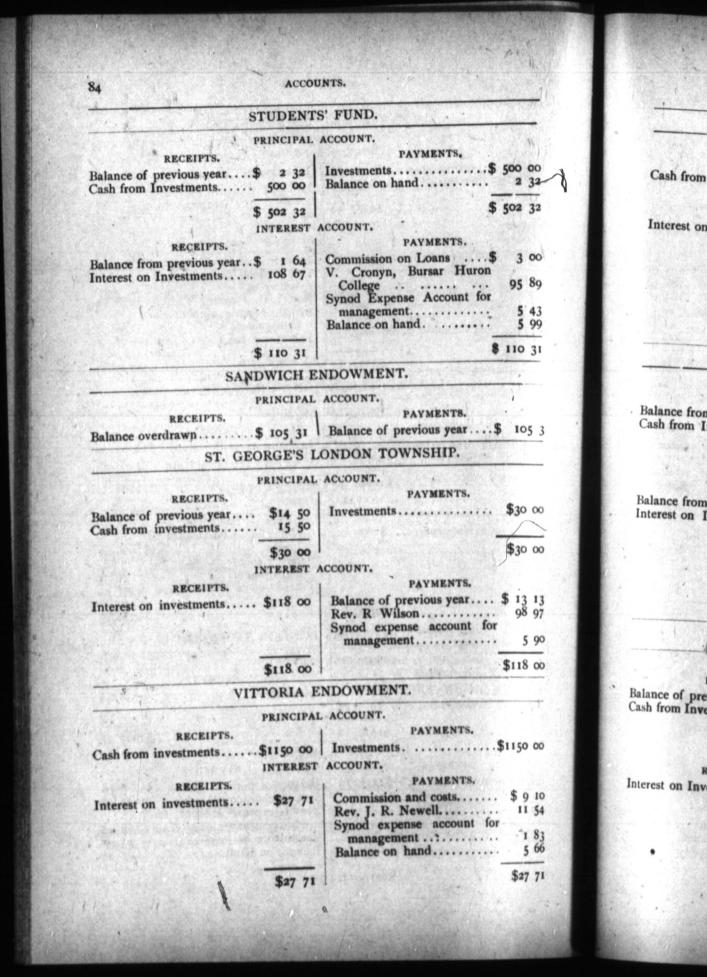

year ....\$ 170 07 Investments ......\$12788 22 Cash from Investments ......12638 25 On hand ....... le w .\$ 10 00 On hand ..... 20 10 \$12808 32 . INTEREST ACCOUNT. \$12808 32 RECEIPTS. Interest on Investments ..... \$2639 04 PAYMENTS. Commission and Expenses on \$ 18 91 Loans ..... \$ 106 07 Synod Expense Account for management... \$ 18 91 Transferred to Mission Fund. 2401 02 \$2639 04 ST. JOHN'S RECTORY, LONDON TOWNSHIP. \$2639 04 ..\$ 4 90 2 50 PRINCIPAL ACCOUNT. • . 298 36 RECEIPTS. for 16 09 . . . \$ 321 85 \$1817 18 INTEREST ACCOUNT. \$1817 18 RECEIPTS. Interest on investment ..... \$1219 73 PAYMENTS. Balance of previous year .... \$ 7 76 Ven. Archdeacon Marsh..... 1128 18 Synod expense account for ...\$ 60 W. Statistics for 02 Balance on hand ..... \$ 62 5 29 \$1219 73 \$1219 73









#### BALANCE OF GENERAL LEDGER APRIL 30th, 1891.

| Depository         692 26           General Purposes Fund         70 70           Investments         700149 81           Mission Fund         4015 44