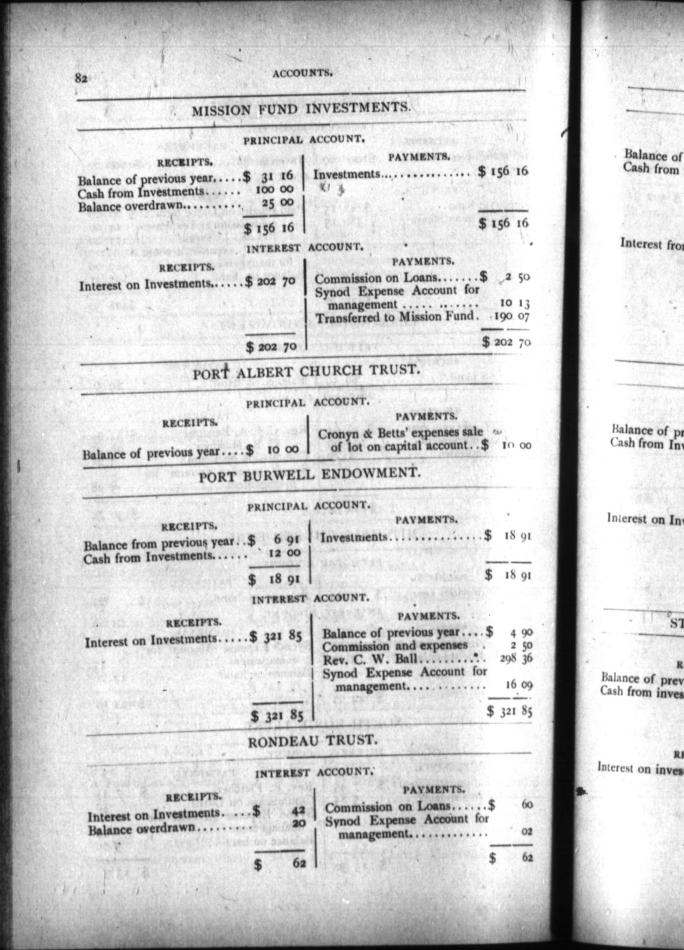

| 16 St. Paul's Church, Kerrwood. \$1 10                                   |

Cash from inv 10 Balance on has Interest on inv 3 Balance on han Balance of prev Interest on inves Balance overdra 10 RE Balance of previo 1. 1. REC Balance of previou Interest on Invest

RECI

Balance from previ Interest on Investm

and ferme





11 ACCOUNTS. 83 ST. PAUL'S WOODSTOCK RECTORY. PRINCIPAL ACCOUNT. RECEIPTS. Balance of previous year .... \$ PAYMENTS. Cash from investments ..... 2476 75 Investments ..... \$2477 52 \$ 156 16 \$2477 52 INTEREST ACCOUNT. \$2477 52 \$ 156 16 RECEIPTS. 1. Interest from investments ... \$1727 33 PAYMENTS. Balance from previous year . . \$ 43 14 Commission on loans and ex-.\$ 2 50 Rev. J. C. Farthing...... 9 90 Rev. J. C. Farthing...... 1536 61 Synod expense account for or 10 13 1. 190 07 management ..... Balance on hand ..... 51.31 \$ 202 70 \$1727 33 \$1727 33 SUSTENTATION FUND. PRINCIPAL ACCOUNT. RECEIPTS. Balance of previous year ....\$ 170 07 Investments ......\$12788 22 Cash from Investments ......12638 25 On hand ....... le w .\$ 10 00 On hand ..... 20 10 \$12808 32 . INTEREST ACCOUNT.