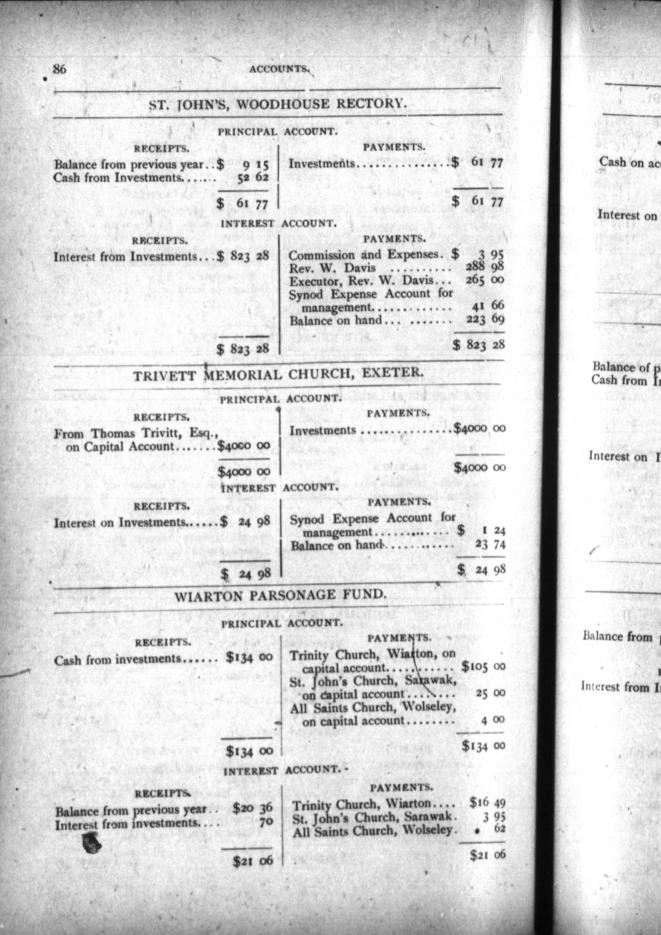

....\$ 170 07 Investments ......\$12788 22 Cash from Investments ......12638 25 On hand ....... le w .\$ 10 00 On hand ..... 20 10 \$12808 32 . INTEREST ACCOUNT. \$12808 32 RECEIPTS. Interest on Investments ..... \$2639 04 PAYMENTS. Commission and Expenses on \$ 18 91 Loans ..... \$ 106 07 Synod Expense Account for management... \$ 18 91 Transferred to Mission Fund. 2401 02 \$2639 04 ST. JOHN'S RECTORY, LONDON TOWNSHIP. \$2639 04 ..\$ 4 90 2 50 PRINCIPAL ACCOUNT. • . 298 36 RECEIPTS. for 16 09 . . . \$ 321 85 \$1817 18 INTEREST ACCOUNT. \$1817 18 RECEIPTS. Interest on investment ..... \$1219 73 PAYMENTS. Balance of previous year .... \$ 7 76 Ven. Archdeacon Marsh..... 1128 18 Synod expense account for ...\$ 60 W. Statistics for 02 Balance on hand ..... \$ 62 5 29 \$1219 73 \$1219 73









#### BALANCE OF GENERAL LEDGER APRIL 30th, 1891.

| Depository         692 26           General Purposes Fund         70 70           Investments         700149 81           Mission Fund         4015 44