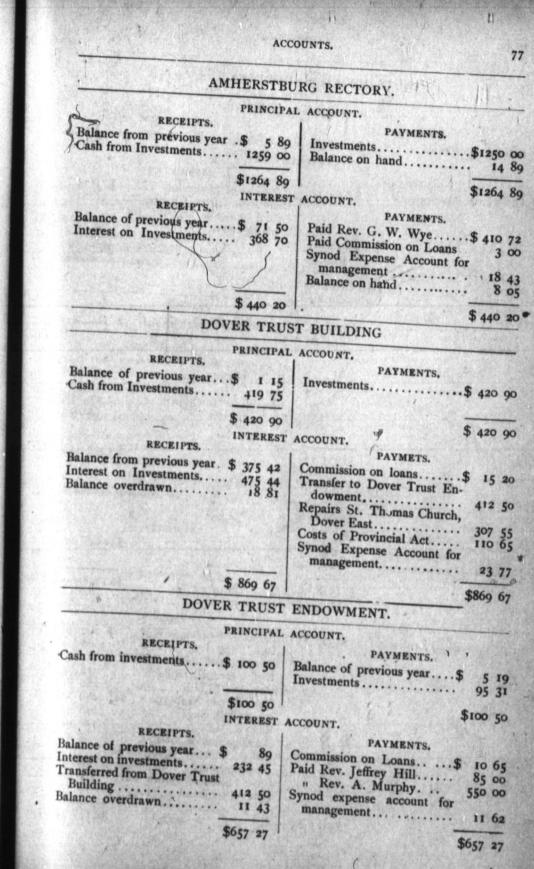

|                             |

\$1993 61

rd

g-

or an

A.

or

. .

.\$ 756 49

176 71

94 00

6 75

745 40 214 26

\$2451 66

#### COMMUTATION FUND. PRINCIPAL ACCOUNT. J RECEIPTS. Balance from previous year .. \$ 1 28 PAYMENTS. Investments ... Cash from Investments... ...... \$44276 00 .46798 74 Balance in hand. . 2524 00 \$46800 02 \$46800 02 INTEREST ACCOUNT. RECEIPTS. PAYMENTS. Interest on Investments... \$16162 39 Commutation Salaries ..... \$2680 00 Superannuation " 5960 00 Synod expense account for Commission on Loans, etc... 103 49 \$16162 39 \$16162 39

\$2451 66

\$1333 90

75

tl





D. AND

174 44

\$174 44

91

74 09

4 72 481 19

1 25

25 64

2 00

5 00

100 00

\$ 107 00-

\$ 512 80

\$ 75 00



•••



80

Red Sta

## FINGAL ENDOWMENT.

| A PRINCIPAL