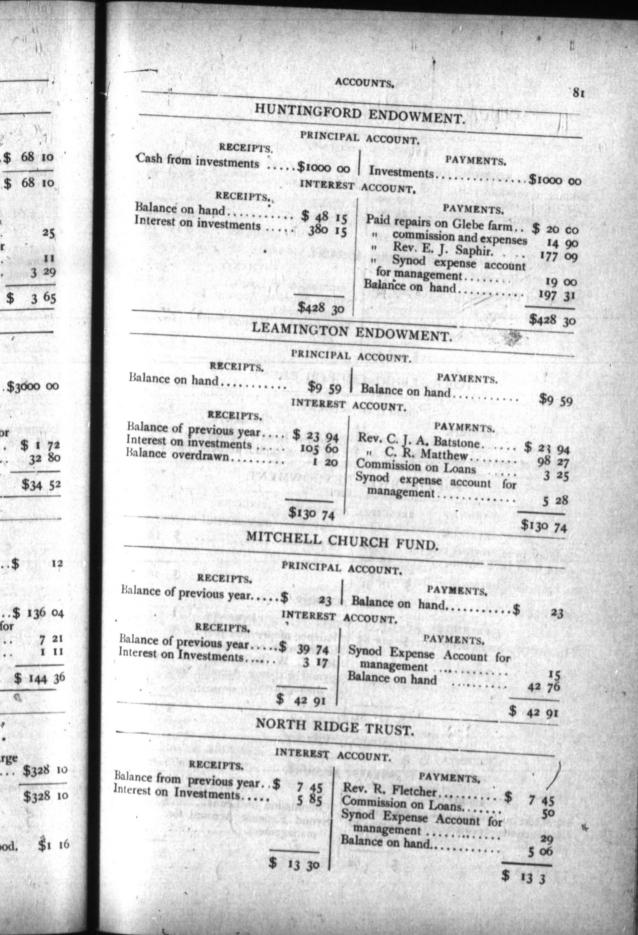

| 16 St. Paul's Church, Kerrwood. \$1 10                                   |

Cash from inv 10 Balance on has Interest on inv 3 Balance on han Balance of prev Interest on inves Balance overdra 10 RE Balance of previo 1. 1. REC Balance of previou Interest on Invest

RECI

Balance from previ Interest on Investm

and ferme





11 ACCOUNTS. 83 ST. PAUL'S WOODSTOCK RECTORY. PRINCIPAL ACCOUNT. RECEIPTS. Balance of previous year .... \$ PAYMENTS. Cash from investments ..... 2476 75 Investments ..... \$2477 52 \$ 156 16 \$2477 52 INTEREST ACCOUNT. \$2477 52 \$ 156 16 RECEIPTS. 1. Interest from investments ... \$1727 33 PAYMENTS. Balance from previous year . . \$ 43 14 Commission on loans and ex-.\$ 2 50 Rev. J. C. Farthing...... 9 90 Rev. J. C. Farthing...... 1536 61 Synod expense account for or 10 13 1. 190 07 management ..... Balance on hand ..... 51.31 \$ 202 70 \$1727 33 \$1727 33 SUSTENTATION FUND. PRINCIPAL ACCOUNT. RECEIPTS. Balance of previous year ....\$ 170 07 Investments ......\$12788 22 Cash from Investments ......12638 25 On hand ....... le w .\$ 10 00 On hand ..... 20 10 \$12808 32 . INTEREST ACCOUN