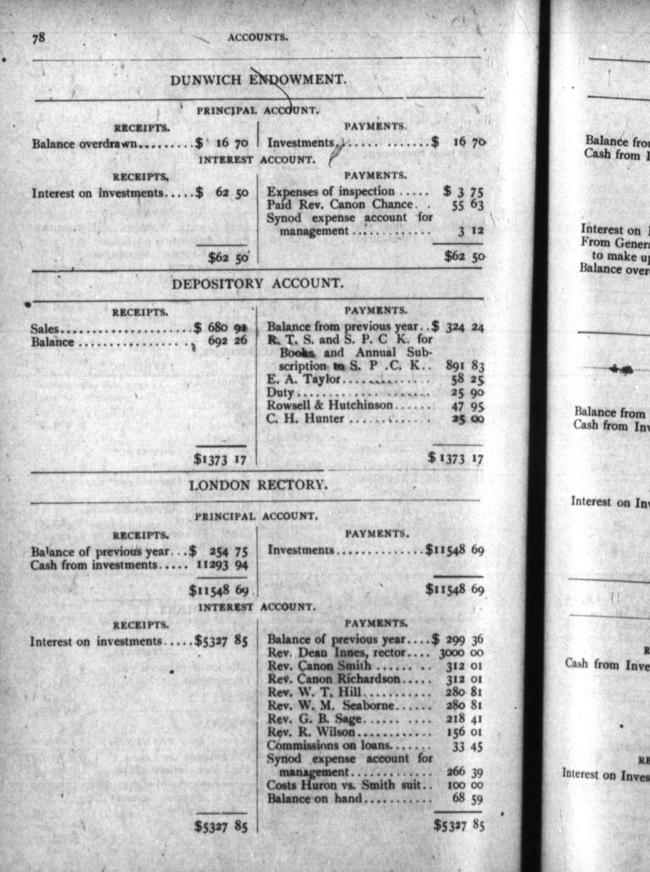

|                             |

\$1993 61

rd

g-

or an

A.

or

. .

.\$ 756 49

176 71

94 00

6 75

745 40 214 26

\$2451 66

#### COMMUTATION FUND. PRINCIPAL ACCOUNT. J RECEIPTS. Balance from previous year .. \$ 1 28 PAYMENTS. Investments ... Cash from Investments... ...... \$44276 00 .46798 74 Balance in hand. . 2524 00 \$46800 02 \$46800 02 INTEREST ACCOUNT. RECEIPTS. PAYMENTS. Interest on Investments... \$16162 39 Commutation Salaries ..... \$2680 00 Superannuation " 5960 00 Synod expense account for Commission on Loans, etc... 103 49 \$16162 39 \$16162 39

\$2451 66

\$1333 90

75

tl





D. AND

174 44

\$174 44

91

74 09

4 72 481 19

1 25

25 64

2 00

5 00

100 00

\$ 107 00-

\$ 512 80

\$ 75 00



•••



80

Red Sta

## FINGAL ENDOWMENT.

| A PRINCIPAL