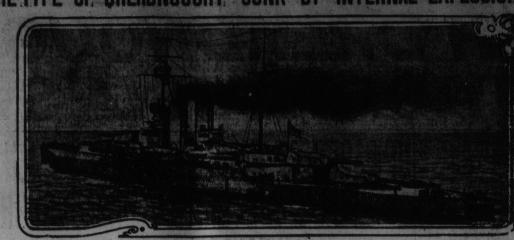

London, July 13—The British battleship Vanguard blow up and sank on July 9th, says an official statement issued tonight by the British admiralty.

An internal explosion while the ship was at anchor caused the disaster to the Vanguard. Only three men of those on board survived and one of them has since died. Twenty-four officers and seventy-one men were not on board at the time of the explosion.

The official statement reads:

"H. M. S. Vanguard, Captain James D. Dick, blew up while at anchor on the night of July 9th as the result of an internal explosion.

SANK IMMEDIATELY.

"The ship sank immediately and there were only three survivors among the crew at the time of the disaster—one officer and two men. The officer has since died. There were, however twenty-four officers and seventy-one men not on board at the time, thus bringing the total number of survivors to ninety-seven.

"A full inquiry has been ordered."

The British battleship Vanguard displaced 19,250 time and her complement before the war was 870 men. The Vanguard belanged to the St. Vincent class of dreadneughts and was launched in March, 1909. The Vanguard was 538 feet long with a beam of eighty-four feet and a draft of twenty-sever veet. Her armament consisted of tax Minch gune, eighteen 4-Inch, and four 3-pounders, in addition to six torpade tubes.