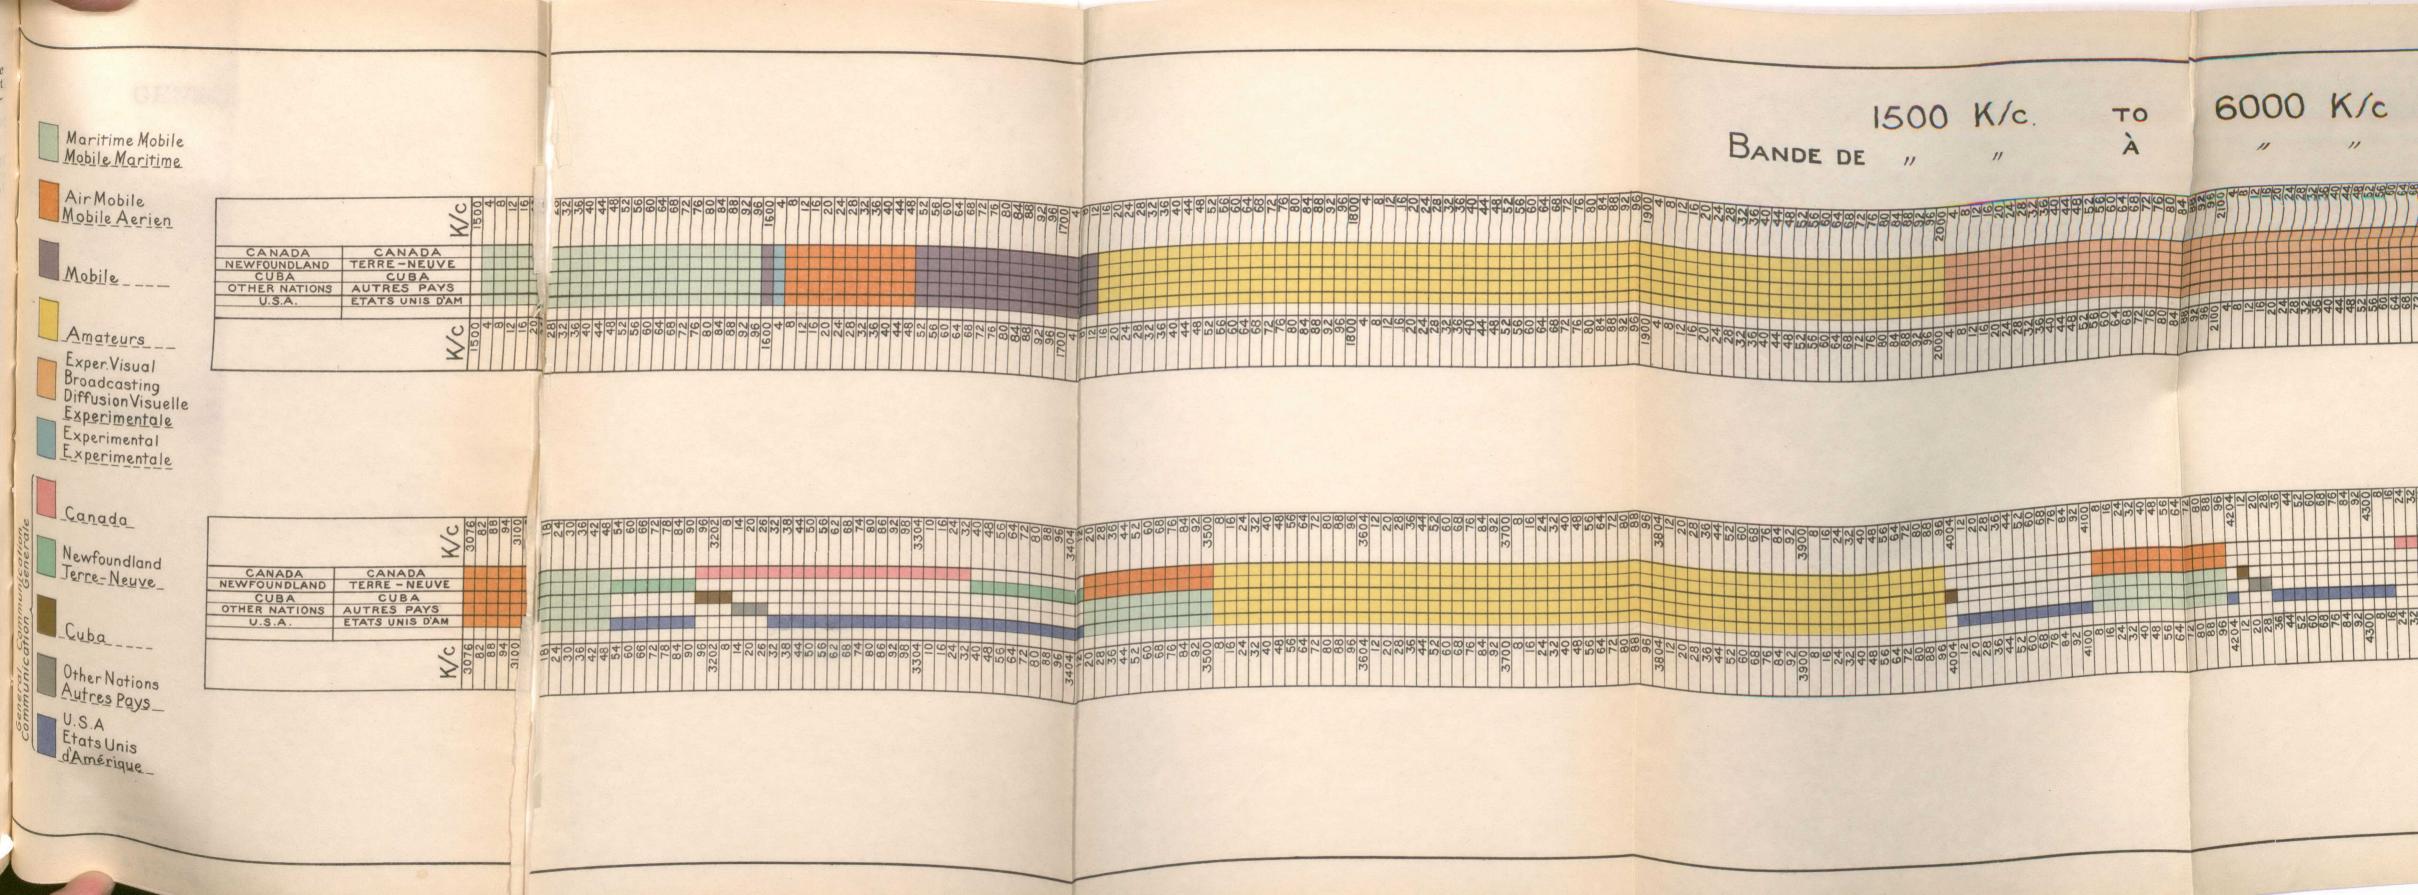

#### NORTH AMERICAN RADIO CONFERENCE, 1929

#### APPENDIX No. 1

Allocation of Channels to Services (Arranged in order of Kilocycles)

|                                       | No. of                                                                                                                                                                                                                                                                                                                                                                                                                                                                                                                                                                                                                                                                                                                                                                                                                                                       |
|---------------------------------------|--------------------------------------------------------------------------------------------------------------------------------------------------------------------------------------------------------------------------------------------------------------------------------------------------------------------------------------------------------------------------------------------------------------------------------------------------------------------------------------------------------------------------------------------------------------------------------------------------------------------------------------------------------------------------------------------------------------------------------------------------------------------------------------------------------------------------------------------------------------|
| Service                               | Channels                                                                                                                                                                                                                                                                                                                                                                                                                                                                                                                                                                                                                                                                                                                                                                                                                                                     |
| Maritime Mobile Services (2)          | 25                                                                                                                                                                                                                                                                                                                                                                                                                                                                                                                                                                                                                                                                                                                                                                                                                                                           |
| Air Mobile Services (3)               | 12                                                                                                                                                                                                                                                                                                                                                                                                                                                                                                                                                                                                                                                                                                                                                                                                                                                           |
| Mobile Services                       | 16                                                                                                                                                                                                                                                                                                                                                                                                                                                                                                                                                                                                                                                                                                                                                                                                                                                           |
| Amateurs.                             | 72                                                                                                                                                                                                                                                                                                                                                                                                                                                                                                                                                                                                                                                                                                                                                                                                                                                           |
| Experimental Visual Broadcasting      | 50                                                                                                                                                                                                                                                                                                                                                                                                                                                                                                                                                                                                                                                                                                                                                                                                                                                           |
| General Communication Services (4)    | 16 (32)                                                                                                                                                                                                                                                                                                                                                                                                                                                                                                                                                                                                                                                                                                                                                                                                                                                      |
| Maritime and Air Mobile Services (3)  | 17                                                                                                                                                                                                                                                                                                                                                                                                                                                                                                                                                                                                                                                                                                                                                                                                                                                           |
| Mobile Services.                      | 12                                                                                                                                                                                                                                                                                                                                                                                                                                                                                                                                                                                                                                                                                                                                                                                                                                                           |
| Air Mobile Services                   | 6                                                                                                                                                                                                                                                                                                                                                                                                                                                                                                                                                                                                                                                                                                                                                                                                                                                            |
| Maritime Mobile Services              | 16                                                                                                                                                                                                                                                                                                                                                                                                                                                                                                                                                                                                                                                                                                                                                                                                                                                           |
| Air Mobile Services                   | 8                                                                                                                                                                                                                                                                                                                                                                                                                                                                                                                                                                                                                                                                                                                                                                                                                                                            |
| Maritime and Air Mobile Services.     | 16                                                                                                                                                                                                                                                                                                                                                                                                                                                                                                                                                                                                                                                                                                                                                                                                                                                           |
|                                       | 34                                                                                                                                                                                                                                                                                                                                                                                                                                                                                                                                                                                                                                                                                                                                                                                                                                                           |
| Maritime and Air Mobile Services      | 9                                                                                                                                                                                                                                                                                                                                                                                                                                                                                                                                                                                                                                                                                                                                                                                                                                                            |
| General Communication Services (4).   | 9 (18)                                                                                                                                                                                                                                                                                                                                                                                                                                                                                                                                                                                                                                                                                                                                                                                                                                                       |
| Air Mobile Services                   | 8                                                                                                                                                                                                                                                                                                                                                                                                                                                                                                                                                                                                                                                                                                                                                                                                                                                            |
| Maritime Mobile Services              | 7 (                                                                                                                                                                                                                                                                                                                                                                                                                                                                                                                                                                                                                                                                                                                                                                                                                                                          |
| General Communication Services (4).   | 40 (80)                                                                                                                                                                                                                                                                                                                                                                                                                                                                                                                                                                                                                                                                                                                                                                                                                                                      |
| Maritime and Air Mobile Services      | 11                                                                                                                                                                                                                                                                                                                                                                                                                                                                                                                                                                                                                                                                                                                                                                                                                                                           |
| Amateurs                              | 62                                                                                                                                                                                                                                                                                                                                                                                                                                                                                                                                                                                                                                                                                                                                                                                                                                                           |
| General Communication Services (4).   | 13                                                                                                                                                                                                                                                                                                                                                                                                                                                                                                                                                                                                                                                                                                                                                                                                                                                           |
| Maritime and Air Mobile Services      | 12                                                                                                                                                                                                                                                                                                                                                                                                                                                                                                                                                                                                                                                                                                                                                                                                                                                           |
| General Communication Services (4).   | 60                                                                                                                                                                                                                                                                                                                                                                                                                                                                                                                                                                                                                                                                                                                                                                                                                                                           |
| Maritime and Air Mobile Services (3). | 5                                                                                                                                                                                                                                                                                                                                                                                                                                                                                                                                                                                                                                                                                                                                                                                                                                                            |
| General Communication Services (4).   | 70                                                                                                                                                                                                                                                                                                                                                                                                                                                                                                                                                                                                                                                                                                                                                                                                                                                           |
| Maritime and Air Mobile Services      | 13                                                                                                                                                                                                                                                                                                                                                                                                                                                                                                                                                                                                                                                                                                                                                                                                                                                           |
| General Communication Services (4).   | 20                                                                                                                                                                                                                                                                                                                                                                                                                                                                                                                                                                                                                                                                                                                                                                                                                                                           |
| 4635 test                             | E LEDGER                                                                                                                                                                                                                                                                                                                                                                                                                                                                                                                                                                                                                                                                                                                                                                                                                                                     |
|                                       | 639 (704)                                                                                                                                                                                                                                                                                                                                                                                                                                                                                                                                                                                                                                                                                                                                                                                                                                                    |
|                                       | Maritime Mobile Services (2) Air Mobile Services (3) Mobile Services  Amateurs  Experimental Visual Broadcasting. General Communication Services (4). Maritime and Air Mobile Services (3). Mobile Services  Air Mobile Services  Maritime Mobile Services  Air Mobile Services  Maritime and Air Mobile Services.  Experimental Visual Broadcasting  Maritime and Air Mobile Services.  General Communication Services (4). Air Mobile Services  Maritime Mobile Services  General Communication Services (4).  Maritime and Air Mobile Services.  General Communication Services (4).  Maritime and Air Mobile Services.  General Communication Services (4).  Maritime and Air Mobile Services (3). General Communication Services (4).  Maritime and Air Mobile Services (3). General Communication Services (4).  Maritime and Air Mobile Services (4). |

#### Notes

The last channel in each group is assigned to the service indicated immediated at a proposed to the contrary. ately abreast the group except as specially noted to the contrary. The channel 1600 Kc/s is assigned to Mobile Services.

The channel 1600 Kc/s is assigned to Mobile Services.

Channels 1604, 2398, and 4795 Kc/s are assigned to Experimental

(4) Por details regarding General Communication Services, see Appendix II.
(5) Deliver details regarding General Communication Services, see Appendix II. Taking into account Articles 5 and 6 of the Agreement, this total is in-