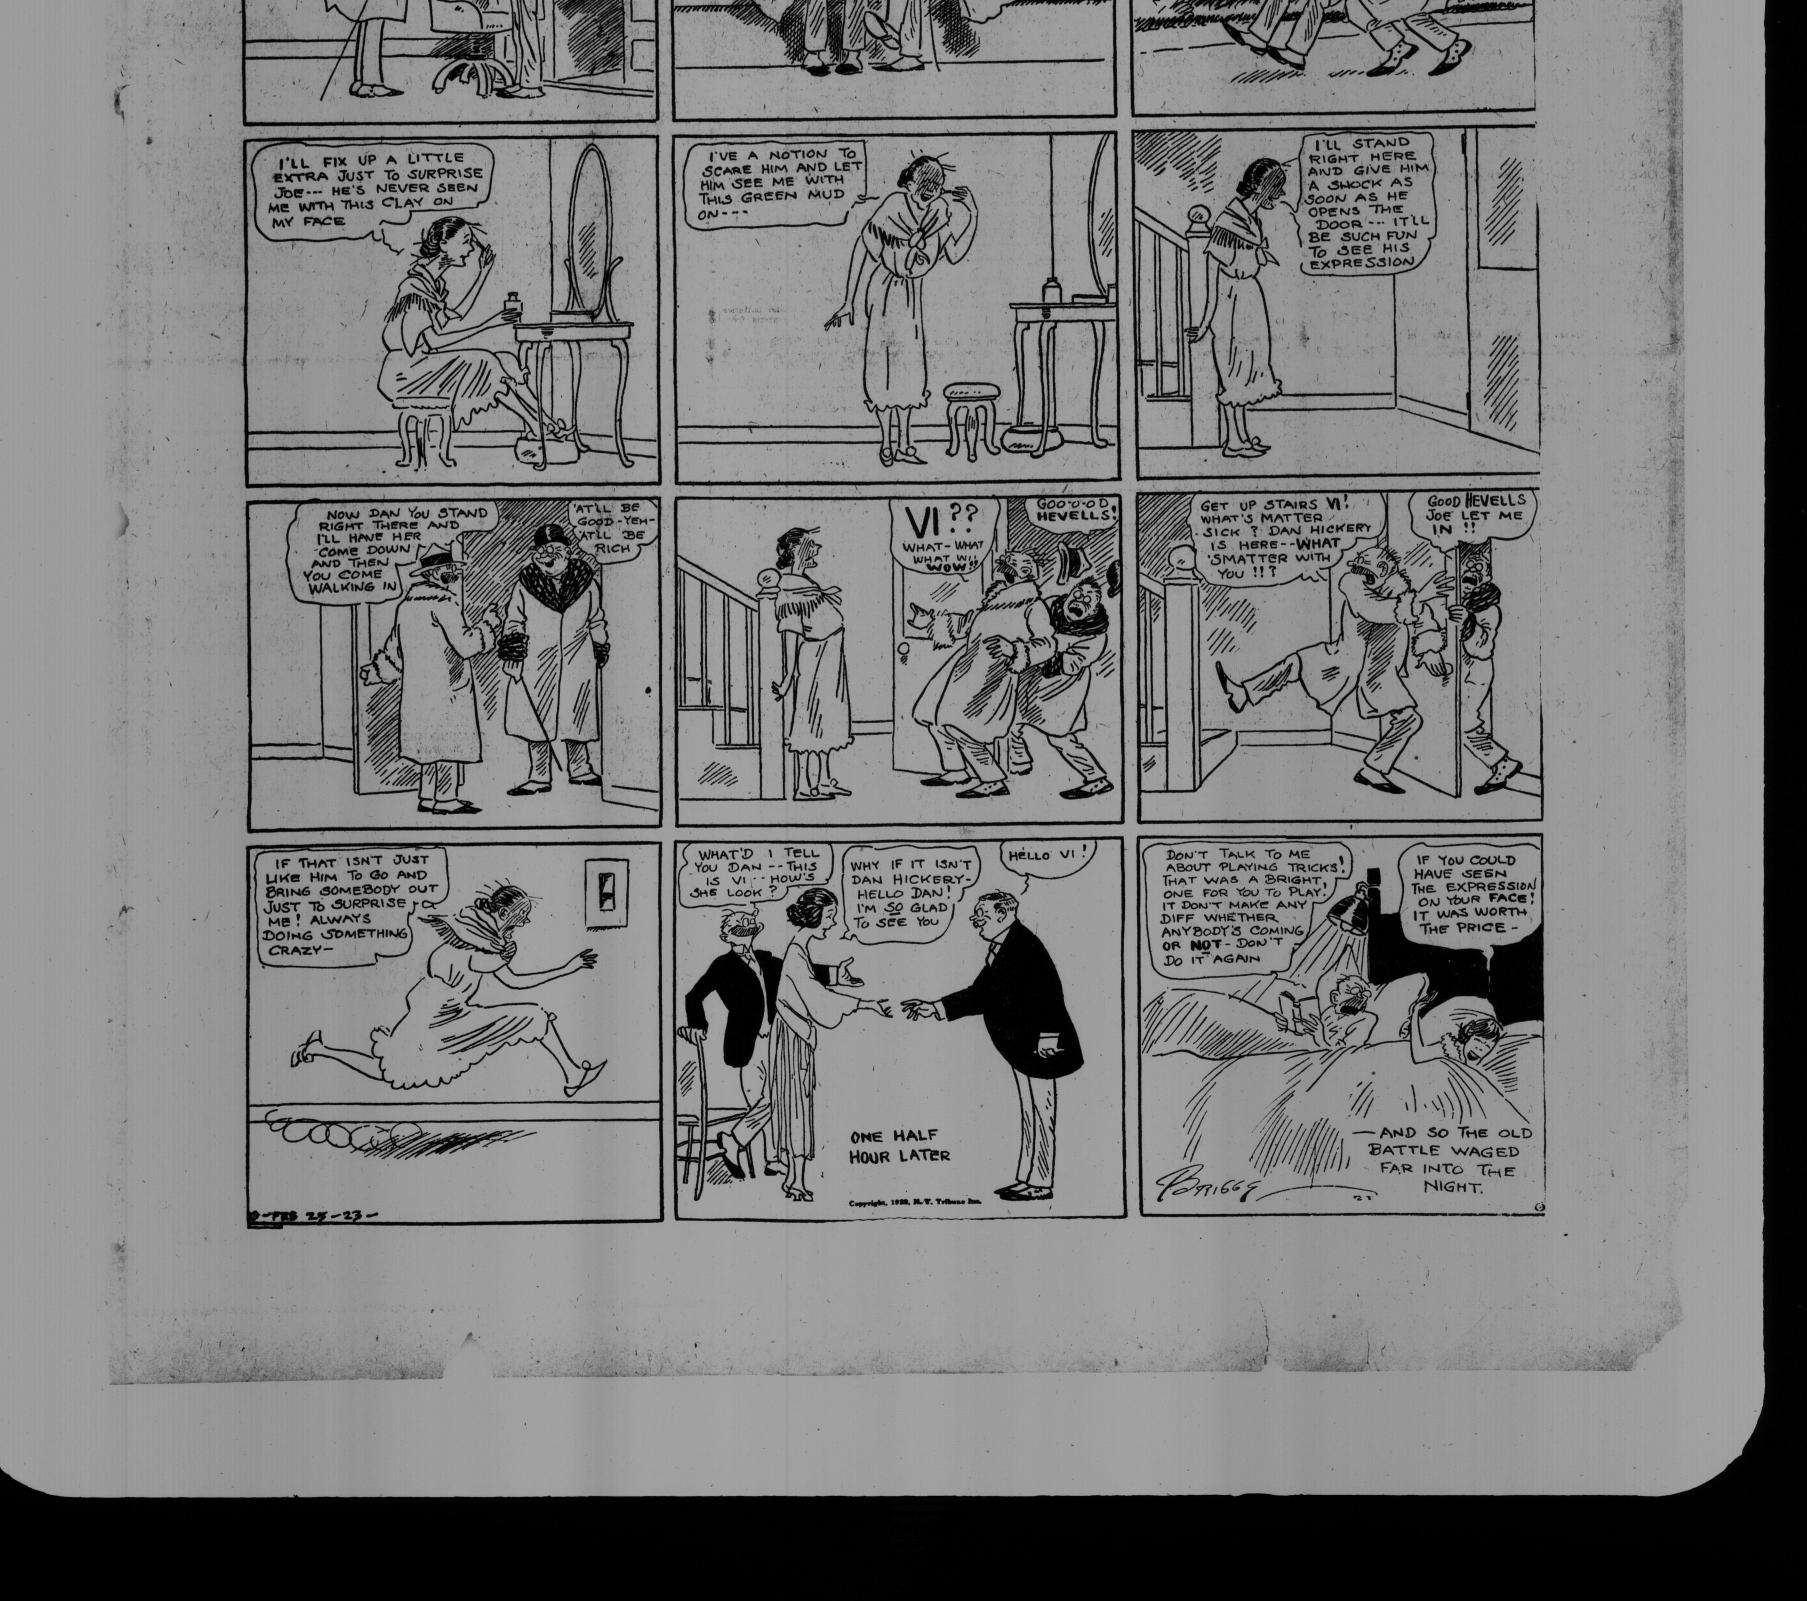

**POOR DOCUMENT** MC2035 The Fvening Times 🖈 Star SIXTEEN PAGES ST. JOHN, N. B., SATURDAY, FEBRUARY 24, 1923 PAGES NINE TO SIXTEEN Mr. and Mrs.-By Briggs YOU'RE TICKLING DOGGONE IT VI USED TO BE GOSH VI WILL BE SURPRISED TO SEE YOU-I DIDN'T TELL HER YOU'D I'M CRAZY TO SEE HER AGAIN-SHE WAS A MIGHTY HAND-SHE'S AS PRETTY AS EVER DAN-WAIT TILL YOU SEE HER KINDA SWEET HOW'S VI ! IS SHE AS GOOD TO ? ON HER MY-CHANGED A BIT -- STILL SELF JOE BEAUTIFUL GEL OME LOOK AT WOMAN DAN BE OUT AS EVER IF I DO SAY JOE ?