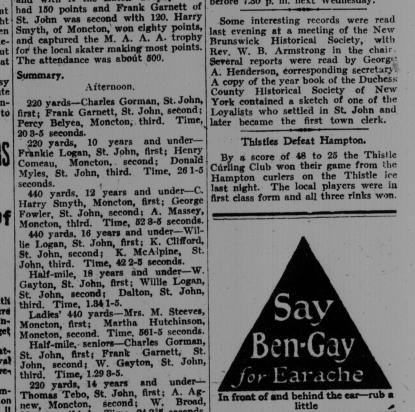

2

to Paris from his winter home at Hyeres, and went to the Claridge grill room for lunch. When he came out his car was standing where he had left it in 1919. He waited until its new pro-prietor came and informed the latter that he was using a stolen car. Count Amada, who had taken a seat in the car, replied that he had bought it in Madrid two years ago. Aften ten minutes conversation Batscholtz, by de scribing the improvements he had put on the Sunny Brae rink yesterday in Moncton, Charles Gorman, of St. John, for the second time won the provinced amateur speed skating championship and with it the Eaton Trophy. He had 150 points and Frank Garnett of St. John was second with 120. Harry Snyth, of Moncton, won eighty points, and captured the M. A. A. A trophy scribing the improvements he had put on the car convinced the Spaniard that the car had really belonged to him. After trips to the Spanish embassy and police headquarters, the dispute was temporarily quieted, and mean-while a French detective has gone to Madrid to investigate.

GORMAN WINS

ton, Third.

Madrid to investigate.

**Relieved Her Of** Headaches

rdock Blood Bitters is

he seems to be habitual with plc, and some, if any, are be from it, suffering contin-wondering why they can get In all

ment should be directed to the removal of the cause, and with the cause re-moved the headaches will vanish. It is impossible to find a better rem-edy for headaches of every description that can equal B. B. B., acting as it does on every organ of the system. Mrs. Douglas Riseborough, 280 Mc-Kenzie St., Sarnia, Ont., writes: "Hav-ing suffered from severe headaches for a considerable length of time I de-cided to try Burdock Blood Bitters, and found that it helped me wonderfully. It relieved the headaches, and I no-ticed a decided improvement in my health." John, second; W. Gayton, St. John, mew, Moncton, second; W. Broad, Moneton, third. Time, 243<sup>25</sup> seconds. One mile, seniors—Charles Gorman, St. John, first; Frank Garnett, St. John, second; W. Gayton, St. John, third. Time, 3.03. Evening Summaries. 440 yards dash, seniors—Charles Gorman, first; Frank Garnett. second; Percy Belyea, third. Time, 40 2-5

-also relieves toothache-sprai backache. Keep a tabe handy - At all dealer THE LEEMING MILES CO, LIMITED, Agenis, 440 yards dash, seniors—Oharles Jorman, first; Frank Garnett. second; Percy Belyea, third. Time, 40 2-5 Get the Original

860 yards, 14-year-old—Tommy Te-bo, first; C. H. Smyth, second; R. McManus, Sunny Brae, third. Time, 1.46 2-5. that has been on the market for the past forty-four years, so you don't ex-periment with some new and untried medicine. It is put up only by The T. Milburn Co., Limited, Toronto, Ont.