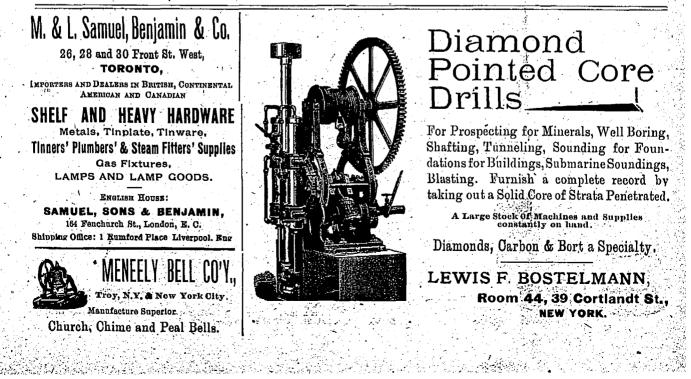

# Technical and Bibliographic Notes / Notes techniques et bibliographiques

The Institute has attempted to obtain the best original copy available for scanning. Features of this copy which may be bibliographically unique, which may alter any of the images in the reproduction, or which may significantly change the usual method of scanning are checked below. L'Institut a numérisé le meilleur exemplaire qu'il lui a été possible de se procurer. Les détails de cet exemplaire qui sont peut-être uniques du point de vue bibliographique, qui peuvent modifier une image reproduite, ou qui peuvent exiger une modification dans la méthode normale de numérisation sont indiqués ci-dessous.