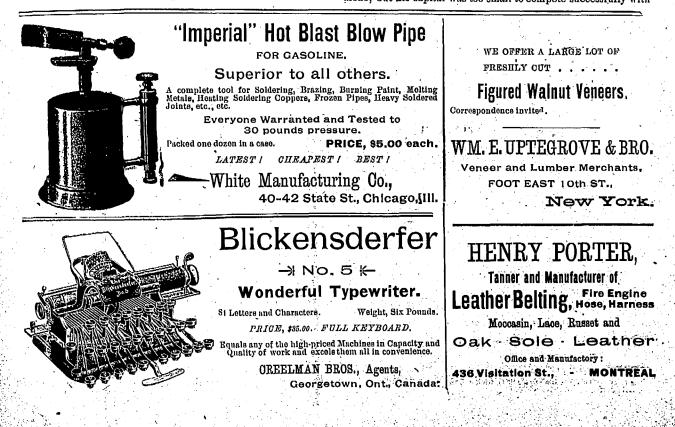

# Technical and Bibliographic Notes / Notes techniques et bibliographiques

The Institute has attempted to obtain the best original copy available for scanning. Features of this copy which may be bibliographically unique, which may alter any of the images in the reproduction, or which may significantly change the usual method of scanning are checked below. L'Institut a numérisé le meilleur exemplaire qu'il lui a été possible de se procurer. Les détails de cet exemplaire qui sont peut-être uniques du point de vue bibliographique, qui peuvent modifier une image reproduite, ou qui peuvent exiger une modification dans la méthode normale de numérisation sont indiqués ci-dessous.