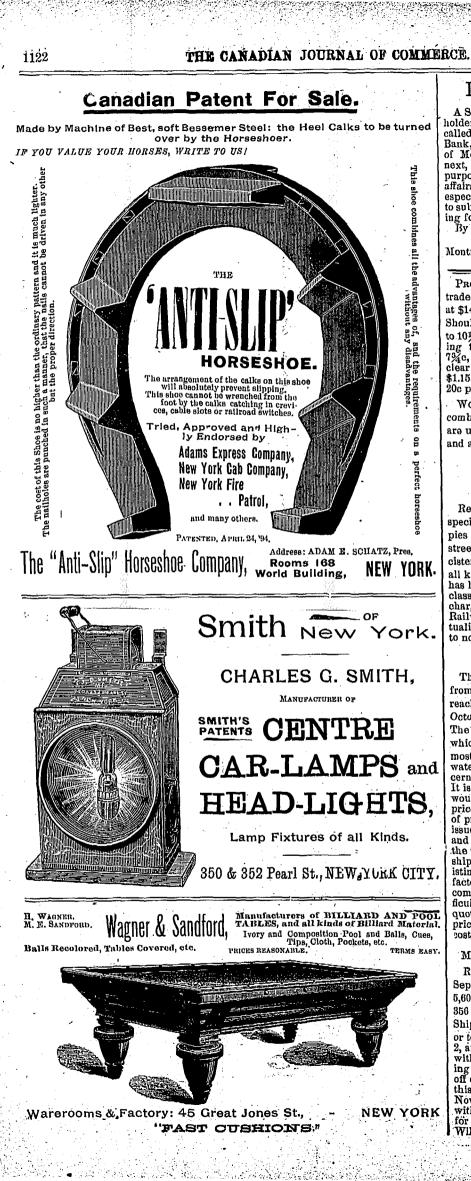

h little change in prices. Skates and seasonable goods in request.

HIDES AND SKINS-Trade in hides is very dull with cured quoted at 6% c. No. 1 green is quoted at 5½c, No. 2 at 4½c and No. 8 at 3½c. Sheep and lambskins still bring 75c. Calfskins nominal at 6c for No. 1 and 5c for No. 2. Tallow quiet at 5c to 5½c for rendered.

LIVE STOCK - The cattle trade is dull, with offering chiefly consisting of poor qualities. The best butchers sold at 31/4c to 3% c per lb. Stockers bring 3/4 to 3/6 per lb.; medium 'butchers sell at 2/4 to 3c, and inferior at 1/4 to 2/4 to 3c, and inferior at 1/4 to to 2/4 c. Sheep steady at 2/4 to 3cfor good exporters, and lambs bring 3c per lb. Hogs are easier at \$3.70 to \$3.75 for the best weighed off cars, \$3.50 for thick fat, and 3.25 to \$3.50 for stores.



# La Banque du Peuple.

A Special General Meeting of the Shareholders of La Banque du Peuple is hereby called and will be held at the office of the Bank, No. 95 St. James Street, in the City of Montreai, on Tuesday, 17 December next, at 8 o'clock in the afternoon, for the purpose of taking into consideration the affairs of the Bank in general, and more especially the bill which the Bank intends to submit to the Parliament of Canada asking for certain amendments to its charter. By order of the Board of Directors.

J. GRENIER, Montreal, 11 Nov., 1895. President.

PROVISIONS — There is a moderate trade at easy prices. Mess pork jobbing at \$14.00 and short cut at \$14.75 to \$15.00. Shoulders at \$12.50 to \$13. Hams  $9\frac{1}{2}$ to  $10\frac{1}{2}$ c and lard from  $.7\frac{3}{4}$  to