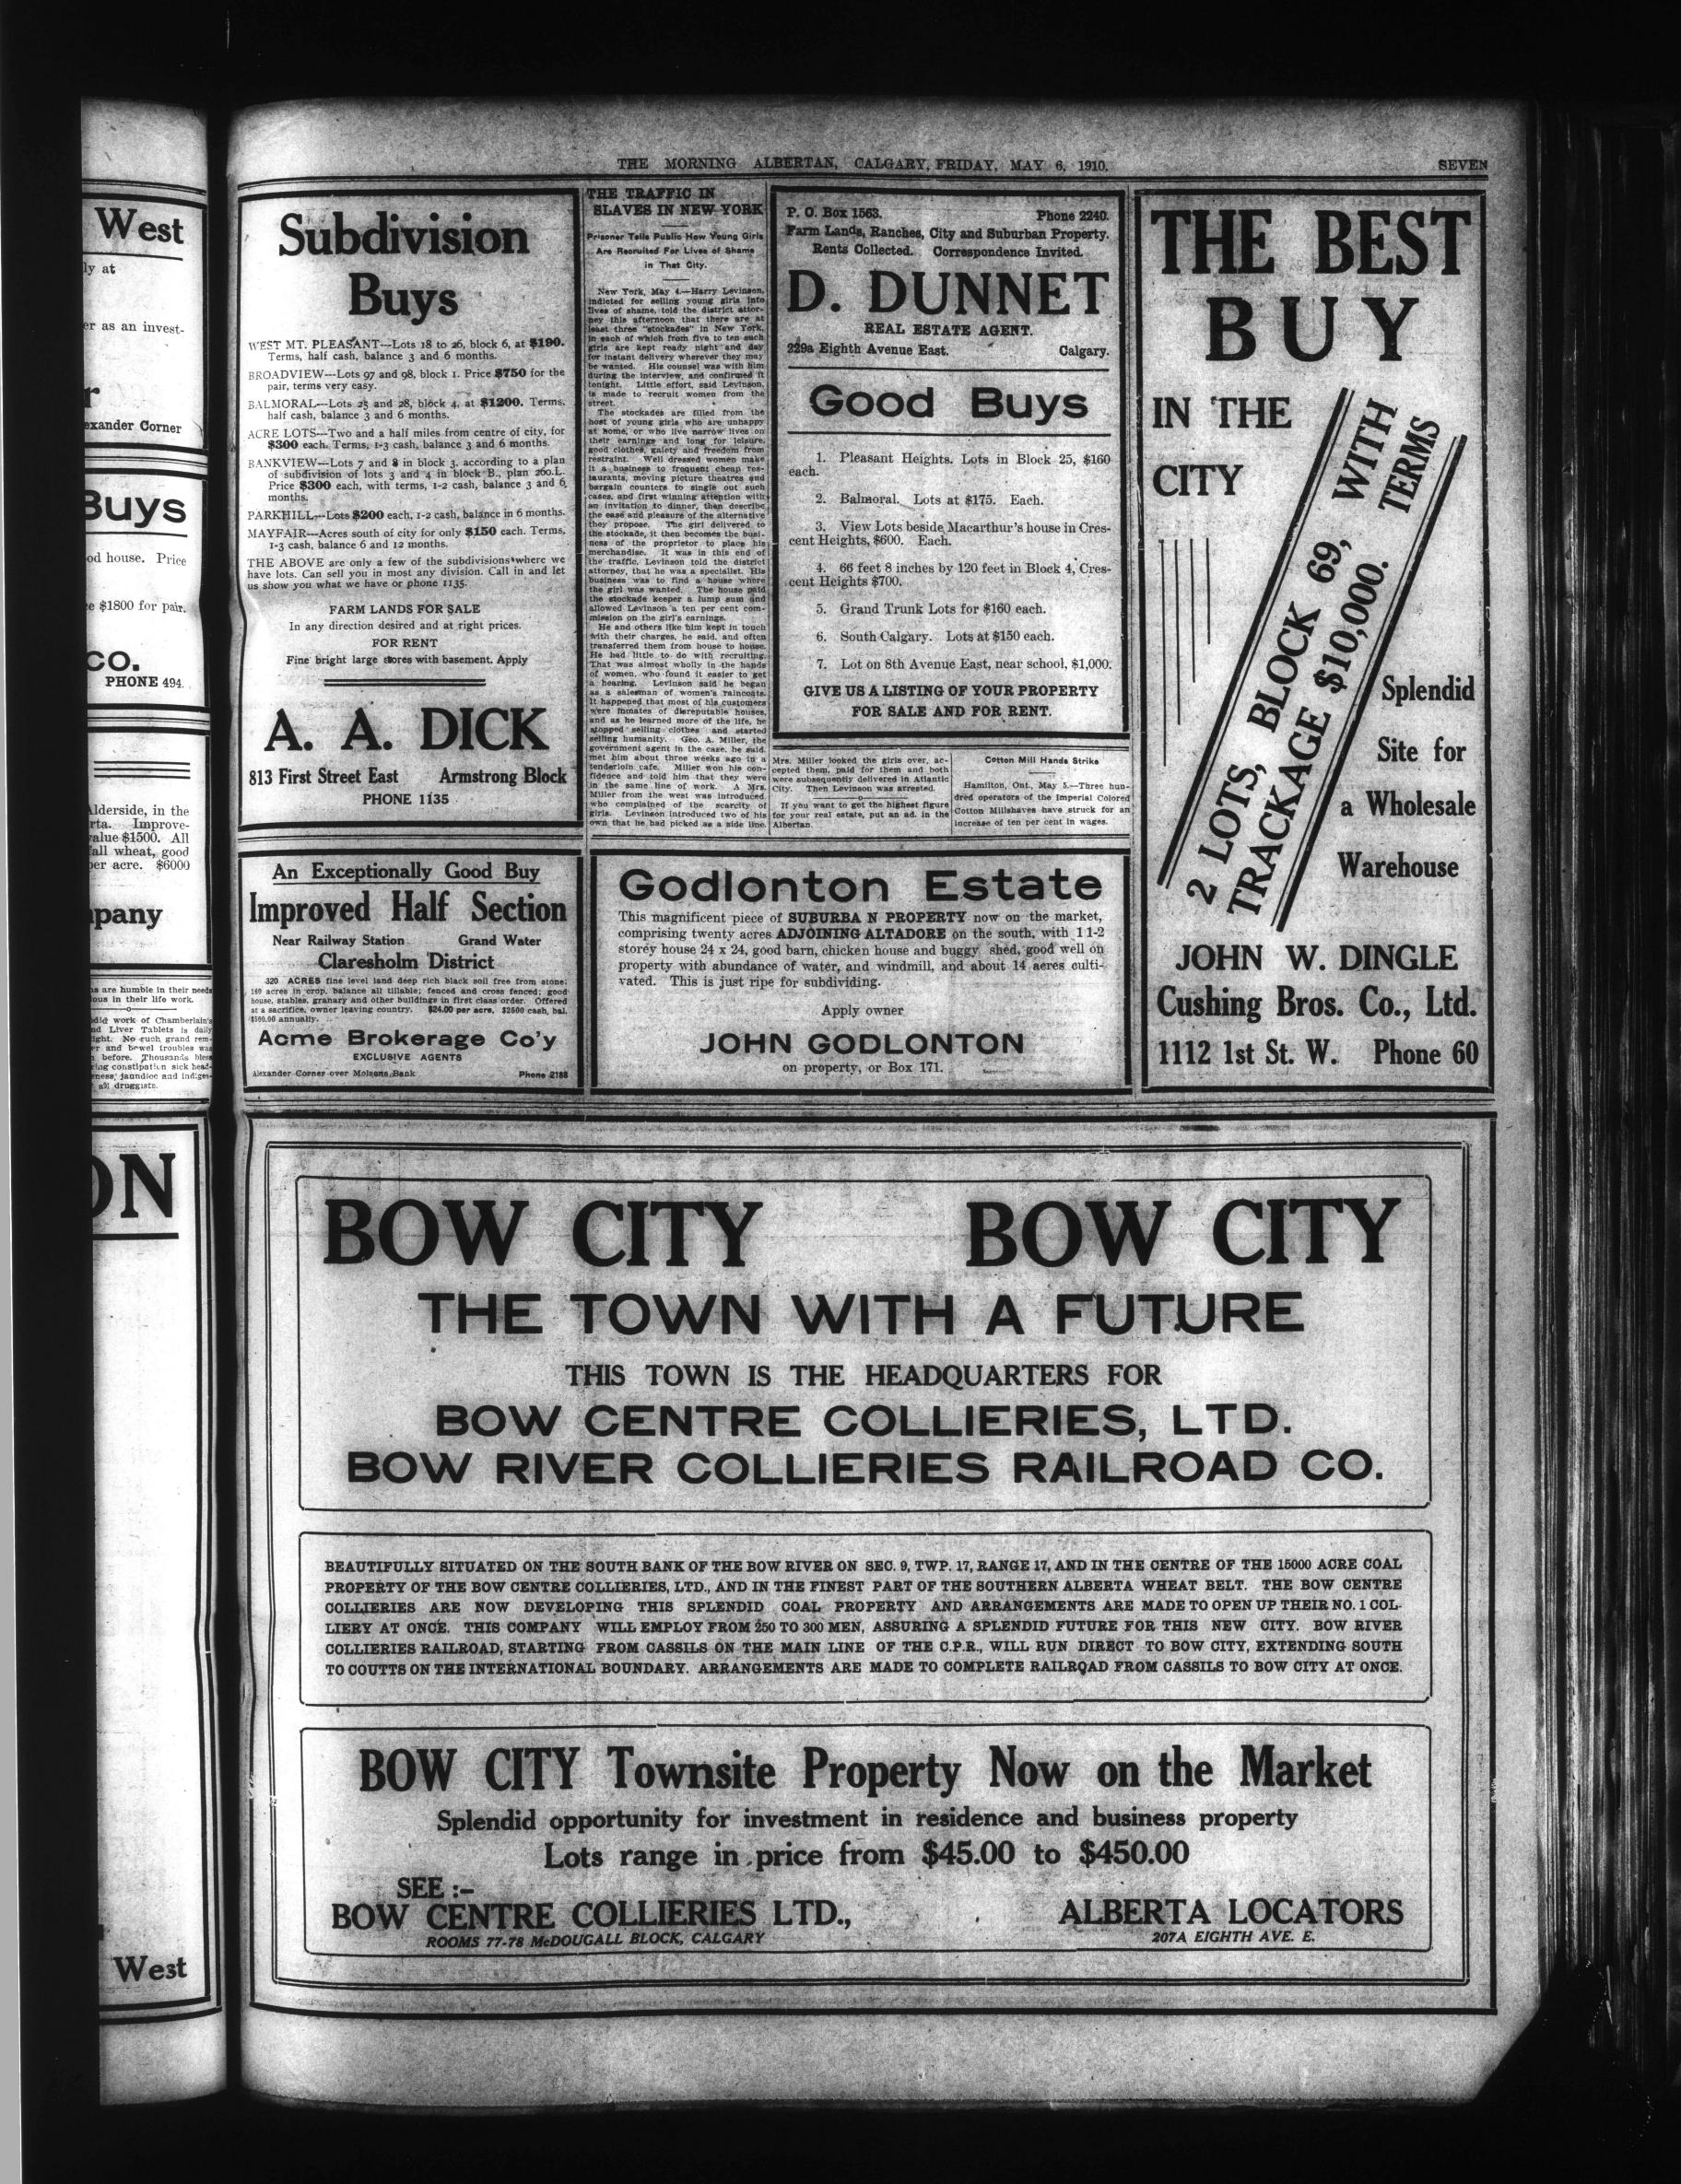

### BAZAAR North of Postoffice

tion Sale RSES --at--GARY SALES POSITORY

nue east, 3 blocks of Royal Hotel

sday, May 5 2 P.M. eived instructions, the

will sell the follow ers.

of unbroken youn. per-tired buggy, ggy, 3 English sad ble Democrat has 1 crean nounted, ncubators, 400 sacks coes (must go).