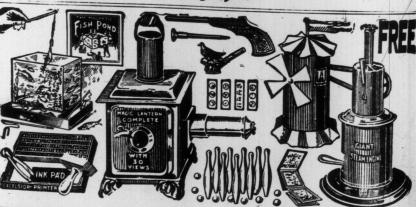

Giant Toy Outfit for Boys

Here it is boys, the famous Giant Toy Outfit. Just what you have been wanting all your life and right here, say to get without a cent of cost.

READ WHAT EACH OF THESE WONDER
First, a dandy Giant Steam Engine, with beautiful burnished brass and Russia Iron body, exhaust valves, give you with it a lithographed tin water wheel o, wind when your engine is running you can fasten a with such a wonderful outfit. It's the easiest and then imagine what fun you and all your friends can have with such a wonderful outfit. It's the easiest hand when your engine is running you can fasten a and address to day and you will get by return of mail only and address to day and you will get by return of mail only and address to day and you will get by return of mail only and address to day and you will get by return of mail only and address to day and you will get by return of mail only and address to day and you will get by return of mail only and address to day and you will get by return of mail only and address to day and you will get by return of mail only and address to day and you will get by return of mail only and the properties.