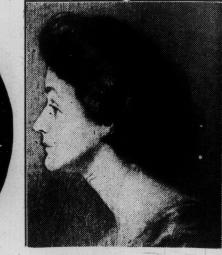

DESPITE STIRRING EVENTS IN ENGLAND, DUBLIN IS STILL MUCH THE CENTRE OF THINGS EXCITING. CONVEYING THE STRIKE PAY FROM THE DUBLIN BANK.

JUSTINA WAYNE, WHO WILL BE SEEN AS "DIANE EVELETH" IN THE FAMOUS BOOK PLAY, "THE INNER SHRINE," AT THE GRAND ALL THIS WEEK.