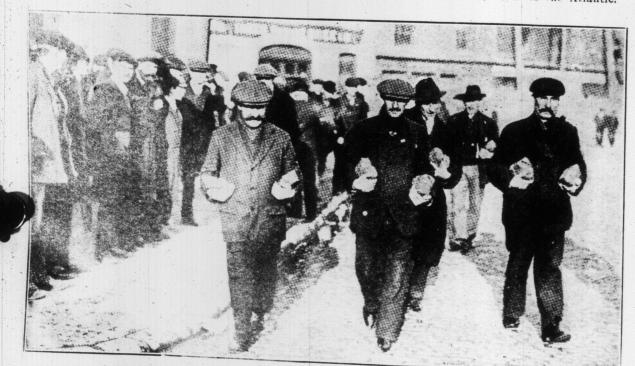

DESPITE STIRRING EVENTS IN ENGLAND, DUBLIN IS STILL MUCH THE CENTRE OF THINGS EXCITING. CONVEYING THE STRIKE PAY FROM THE DUBLIN BANK.

JUSTINA WAYNE, WHO WILL BE SEEN AS "DIANE EVELETH" IN THE FAMOUS BOOK PLAY, "THE INNER SHRINE," AT THE GRAND ALL THIS WEEK.