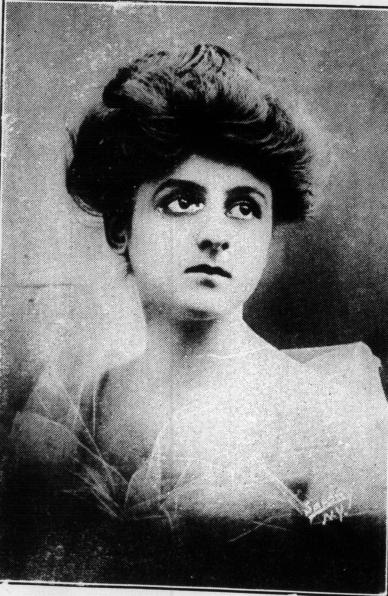

DESPITE STIRRING EVENTS IN ENGLAND, DUBLIN IS STILL MUCH THE CENTRE OF THINGS EXCITING. CONVEYING THE STRIKE PAY FROM THE DUBLIN BANK.

JUSTINA WAYNE, WHO WILL BE SEEN AS "DIANE EVELETH" IN THE FAMOUS BOOK PLAY, "THE INNER SHRINE," AT THE GRAND ALL THIS WEEK.