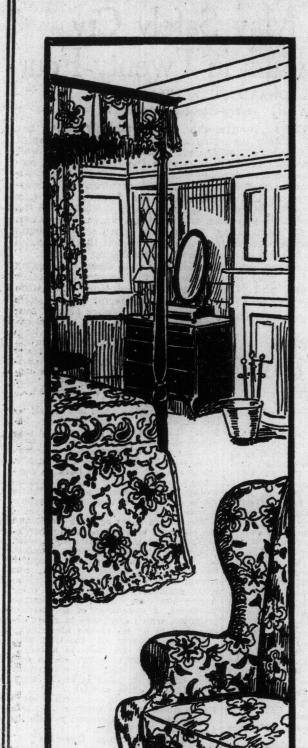

### Furniture FIFTH FLOOR.

Dining-room Chairs, quarter-cut oak, fumea or golden finish, Colonial design, pad seats covered in genuine leather, five side and one arm chair in set. Regularly \$22.50. To-day, \$14.95. Extension Table, in selected quarter-cut oak, fumed or golden finish, 48-in. top, 8-ft. extension and carved claw feet. Regularly \$28.50. To-day, \$14.50. day, \$14.50.

day, \$14.50. Buffet, quarter-cut oak, fumed or golden finish. The cutlery drawers, cupboards and linen drawer are conveniently arranged. British bevel mirror. Regularly \$35.00. To-day, \$23.75. Buffet, Colonial design, genuine quarter-cut oak, fumed or .olden finish, two top drawers, centre cupboard and drawer, two end cupboards and long linen drawer, British bevel mirror. Regularly \$38.00. To-day, \$29.00. Parlor Suite, mahogany finish consisting of

Parlor Suite, mahogany finish, consisting of settee, arm chair and arm rocker. The spring seats are well upholstered and covered in mixed silk tapestry. Regularly \$25.00. To-day, \$14.15. Parlor Suite, "Adam" design, frames are made

Farlor Suite, "Adam" design, frames are made of solid mahogany, settee, arm chair and arm rocker in suite, covered in high-grade mixed silk to estry. Regularly \$60.00. To-day, \$32.50.
Brass Bed, 2-inch posts and top rails, heavy ball corners and massive fillers, satin, bright or polette finishes, standard sizes. Regularly \$24.75. To-day, \$12.95.
Iron Bed, in pure white enamel finish, brass caps on each post, standard sizes. Regularly \$2.60.
Brass-trimmed Iron Bed, has brass caps, top rails and uprights, all sizes. Regularly \$5.50.
To-day, \$4.75.
Bed Spring, heavy steel tube frame, strong woven steel coil wire springs, well supported by steel bands, standard sizes. Regularly \$3.00. To-day, \$2.50.