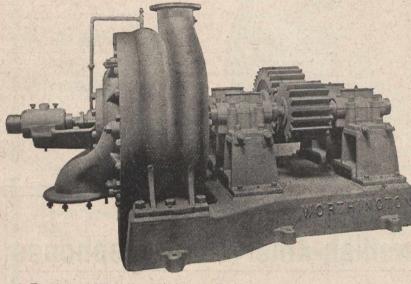

## THE JOHN McDOUGALL CALEDONIAN IRON WORKS CO., LIMITED

Head Office and Works

6" Two Stage 1,000 Gallon Worthington Turbine Fire Pump (pressure 100 lbs.), driven by Gears from Water Wheel Shaft. Installed by us at plant of Chicoutimi Water & Power Co.