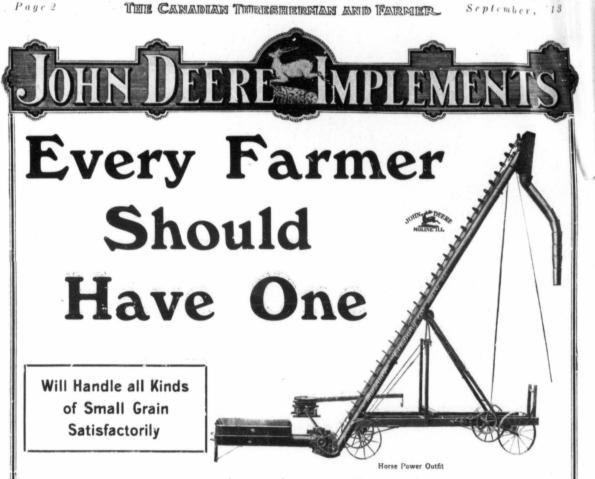

# Marseilles Tubular Steel Portable Elevator

Unloading grain by hand is hard, slow work. With a portable elevator twenty to thirty minutes can be saved in handling each load without losing or damaging the grain. Loss due to the scarcity of farm labor is prevented, and the grain is handled in the quickest and cheapest manner possible.

## Why You Should use the Marseilles

It is the only TUBULAR STEEL ELEVATOR in the market. It the newest, simplest, and most practical elevator built. Like y "John Deere" product, it is "The Leader" in its line. every

#### Construction

It is made especially for handling wheat, flax or any small grain. The casing or tube is made of steel. In this casing are fitted round flights with the conveyor chain through the centre. These flights fit smoothly into the casing. There is no grinding or crushing of the grain, increasing draft. The grain is elevated smoothly and easily.

### Swivelled Spout

The discharge spout can be moved about in whatever direction it is desired to discharge the grain. It can be used through the door of a car or bin.

Do you get our Farm Paper "The Furrow"? We will send it to you FREE

### **Horse or Engine Power**

Any two horse power can be used, the connection being made direct to the boot shaft. Any standard gasoline engine can be used and mounted on the elevator truck. To operate by engine a special connecting attachment is necessary and can be supplied with the neces-sary connections when desired.

### **Easily Handled**

The angle of the elevator can be adjusted to suit delivery. transportation purposes it can be lowered to horizontal position merely turning a hand crank. For by

> Get Quality and Service John Deere Dealers give both