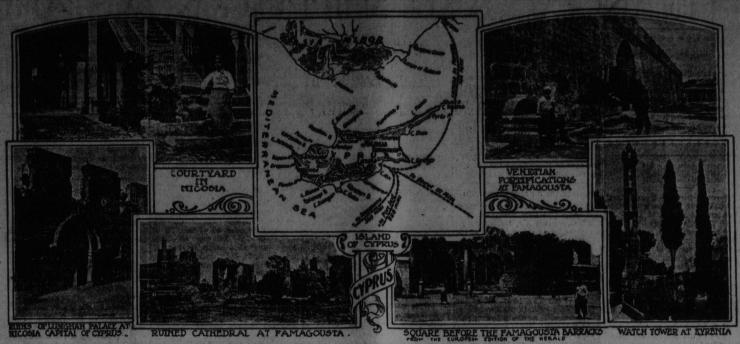

**Don't Forget** To Call West 7 or West 81 Oats. Middlings. Bran or Hay

A. C. SMITH & CO. Jaion Street - West St. John

LOCATION OF CYPRUS AND SCENES IN ISLAND WHICH ENTENTE POWERS OFFERED TO GREECE

John B. Robertson stricken Miss Helen M. Carter, of Prominent in Masonic order and Sons of Temp-