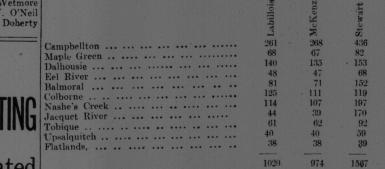

hat they were really so the old biblical characters come back to

FURTHER RETURNS OF ELECTIONS

|                      | Tonite    |           |                                                                                                                  |        |       |      |        |    |
|----------------------|-----------|-----------|------------------------------------------------------------------------------------------------------------------|--------|-------|------|--------|----|
| 1                    | NORTHU M  | BERLA     | ND.                                                                                                              |        |       |      |        |    |
|                      | : 1       | E         |                                                                                                                  |        |       |      |        |    |
|                      | Morrissey | McLachlan |                                                                                                                  |        |       | ź    |        |    |
|                      | Lis       | ac        | Allain.                                                                                                          | Betts. | ri i  | Tal  | e      |    |
|                      | OL        | cI        | Ila                                                                                                              | ett    | Swim. | Stev | Doyle. |    |
|                      | M         | W         | and the second |        |       |      |        |    |
| tle                  | 324       | 244       | 371                                                                                                              | 271    | 207   | 192  | 180    |    |
| stown                | 37        | 15        | 101                                                                                                              | 18     | 94    | 91   | 130    |    |
| Newcastle            | 38        | 27        | 49                                                                                                               | 28     | 30    | 28   | 43     |    |
| gue, Alnwic          | 21        | 20        | 40                                                                                                               | 18     | 21    | 24   | 25     |    |
| , Alnwic             | 59        | 79        | 138                                                                                                              | 60     | 186   | 187  | 188    | ŧ. |
| tac                  | 71        | 74        | 93                                                                                                               | 67     | 114   | 115  | 47     |    |
| River, Alnwick       | 59        | 57        | 86                                                                                                               | 60     | 32    | 28   | 38     |    |
|                      | 71        | 98        | 96                                                                                                               | 145    | 94    | 89   | 85     |    |
| Brook (South Esk)    | 26        | 18        | 39                                                                                                               | 18     | 80    | . 27 | 32     |    |
| ionville (South Esk) | 71        | 7         | 29                                                                                                               | 7      | 27    | 25   | 25     |    |
| yville (South Esk)   | 36        | 32        | 82                                                                                                               | 31     | 59    | 55   | 51     |    |
| ts                   | 58        | 18        | 96                                                                                                               | 51     | 63    | 65   | 51     |    |
| lle (Indiantown)     | 150       | 95        | 94                                                                                                               | 94     | 34    | 12   | 12     |    |
| lle                  | 94        | 58        | 85                                                                                                               | 52     | 140   | 72   | 70     |    |
| ld                   | 40        | 36        | 138                                                                                                              | 30     | 129   | 109  | 109    |    |
|                      | 58        | 75        | 111                                                                                                              | 60     | 107   | 77   | 78     |    |
| Nelson               | 96        | 55        | 65                                                                                                               | 69     | 37    | 33 . | 31     |    |
| Nelson               |           | 88        | 112                                                                                                              | 98     | 35    | 32   | 53     |    |
| ick                  | 72        | 55        | 92                                                                                                               | 48     | 23    | 24   | 24     |    |
| Win                  | 61        | 38        | 56                                                                                                               | 39     | 44    | 33   | 36     |    |
| ville                | 145       | 145       | 268                                                                                                              | 143    | 137   | 134  | 134    |    |
| k                    | 45        | 37        | 128                                                                                                              | 51     | 108   | 94   | 102    |    |
| ville                | 42        | 48        | 55                                                                                                               | 53     | 49    | 56   | 36     |    |
|                      | 05        | 62        | 62                                                                                                               | 57     | 20    | 95   | 17     |    |