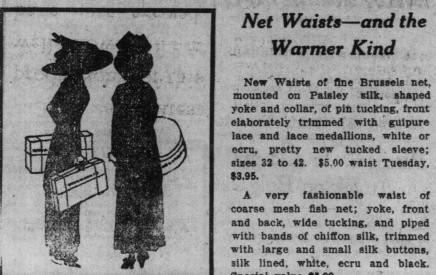

are moderate, ranging from \$2.75 to \$6.50.

Special value \$5.00. New Fall Waists, of fine serge or all-wool Panama, shaped yoke and collar of tucked chiffon silk in selfshades, tucking front and back, front and new dressy sleeve, trimmed with small silk buttons; colors black,

navy and cardinal. \$4.00 waists

Tuesday \$3.10.

very fashionable waist of

\$1.00.

Warmer Kind

A special sale of good Flannelette Waists, in black and white shepherds' check, wide shoulder tuck, tucked back, front has large turnback lapel of black and white plaid, front opening. Sizes 32 to 44. \$1.00 waist Tuesday 79c.