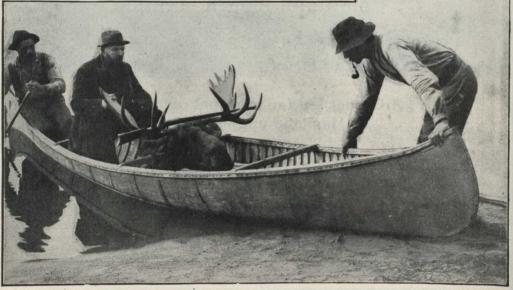

## MOOSE, BEAR, CARIBOU, DEER

are found in their native woods along the North Shore, the Soo branch, main line between Sudbury and Fort William—broad tracts of forest and lake—all within easy and inexpensive reach.