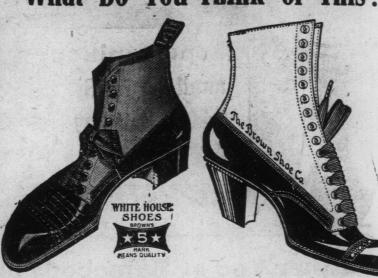

### What Do You Think of This!

Men's Box Calf Blucher, leather lined.

Price: \$3.75.

Ladies' Box Calf, Gun Metal and Vici Kid, buttoned and laced styles, high or low heels. Prices \$2.50, \$2.75 & \$3.00. Mail Orders filled same day as received.

## F. SMALLWOOD,

THE HOME OF GOOD SHOES.