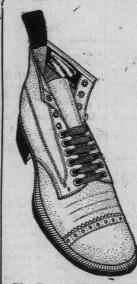

Triple

Our New Fall Styles in Men's Boots just opened.

Men's

The REGENT SHOE at \$5.00 is by far the best value this season. In Black Alaska Calf, Waterproof Blucher, with viscolized soles and bellows tongues,

In Box Calf, Blucher, two full soles, leather lined; an ideal Fall Boot, with nobby or straight

lasts. A Shoe that will serve you

PARKER & MONROE,

THE SHOE MEN.