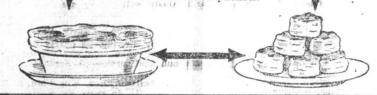

#### A Plain Statement.

Very light cakes and pastry, pie-crusts, and suet puddings are made by adding one part of

# "PAISLEY "Their FLOUR"

The SURE raising powder to eight parts of the household flour.

#### Test its Accuracy.

It costs you so little to try. Get from your Grocer a 5c., 14c., or 22c. tin of "Paisley Flour." The 5c. tin contains enough to raise a pound of flour, the 14c. tin enough for 3½ pounds of flour.