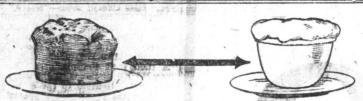

#### A Plain Statement.

Very light cakes and pastry, pie-crusts, and suet puddings are made by adding one part of

# "PAISLEY "Their FLOUR"

The SURE raising powder to eight parts of the household flour.

#### Test its Accuracy.

It costs you so little to try. Get from your Grocer a 5c., 14c., or 22c. tin of "Paisley Flour." The 5c. tin contains enough to raise a pound of flour, the 14c. tin enough for 3½ pounds of flour.