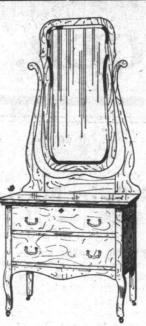

BUREAUS. Ladies' Dresser, Princess style, neatly made and finished in Surface Oak, high gloss polished 18 x 36 inch shaped Bri-

This style Dresser has mouldtop drawer and is finished in Surface Oak, highly polished, 20 x 24 inch British Bevel Mirror \$16.25 Stand to match, \$6.50.