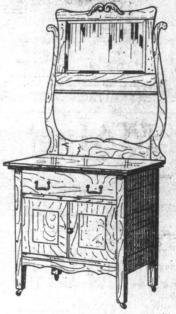

Same style in Surface Oak,

This pretty style Bureau, well made and Surface Oak finished high gloss, 16 x 20 inch Oval British Bevel Mirror, for only .. \$14.50

This Combination Dresser and Stand, finished in Surface Oak, 14 x 24 inch British Bevel

Combination Stand in Golden Oak finish, British Bevel Mirror

Same style, but finished in