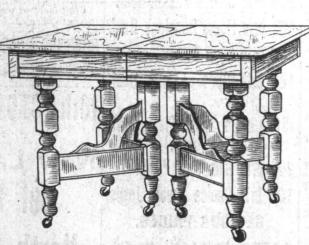

## SALE OF DINING ROOM FURNITURE.

This large and well made Sideboard in Polished Surface Oak, with British Bevel Mirror, for .. ..

This substantial 6 ft. Extension Table in Golden Oak finish, very strong make; 6 leg construction. \$8.95

This fine and strongly made 6 ft. Extension Table, highly polished surface oak finish; very substantial 6 leg construction. Special Sale Price \$10.50

This magnificent Sideboard in Polished Surface Oak, 18 x 30 inch British Bevel Mirror, for