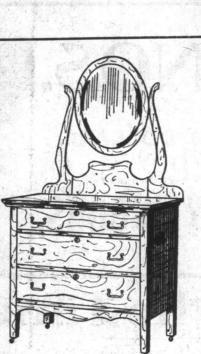

Combination Stand in Golden Oak finish, British Bevel Mirror

Same style, but finished in