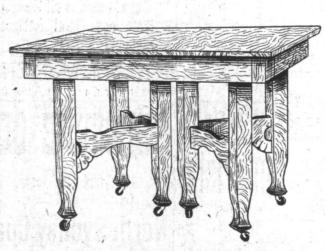

## SALE OF DINING ROOM FURNITURE.

This large and well made Sideboard in Polished Surface Oak, with British Bevel Mirror, for .. ..

This substantial 6 ft. Extension Table in Golden Oak finish, very strong make; 6 leg construction. \$8.95

This fine and strongly made 6 ft. Extension Table, highly polished surface oak finish; very substantial 6 leg construction. Special Sale Price \$10.50

This magnificent Sideboard in Polished Surface Oak, 18 x 30 inch British Bevel Mirror, for