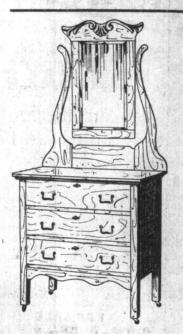

You'll know, THEN, why the Popular Furniture Store

Is Doing the Furniture Business of St. John's.

BUREAUS. This Golden Oak Bureau with

Same style in Surface Oak and with British Bevei Mirror,

This style Bureau in Golden

Same style in Surface Oak,

This pretty style Bureau, well made and Surface Oak finished high gloss, 16 x 20 inch Oval British Bevel Mirror, for only .. \$14.50

This Combination Dresser and Stand, finished in Surface Oak, 14 x 24 inch British Bevel