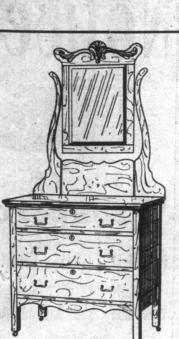

BUREAUS. Ladies' Dresser, Princess style, neatly made and finished in Surface Oak, high gloss polished 18 x 36 inch shaped Bri-

This style Dresser has mouldtop drawer and is finished in Surface Oak, highly polished, 20 x 24 inch British Bevel Mirror \$16.25 Stand to match, \$6.50.