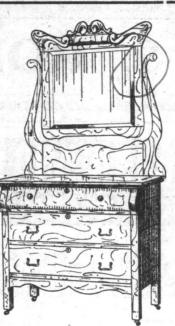

BUREAUS. Ladies' Dresser, Princess style, neatly made and finished in Surface Oak, high gloss polished 18 x 36 inch shaped Bri-

This style Dresser has mouldtop drawer and is finished in Surface Oak, highly polished, 20 x 24 inch British Bevel Mirror \$16.25 Stand to match, \$6.50.

Combination Stand in Golden Oak finish, British Bevel Mirror

Same style, but finished in