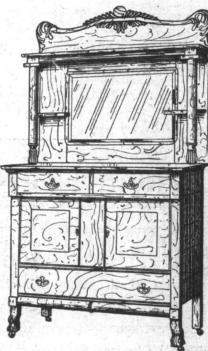

BUFFETT. Highly polished Quartered Oak Buifett with 14 x 28 inch Fancy Shaped British Bevel Mirror. \$32.25 Sale Price .....

Superior Quarter Cut Oak Buffett large size, best of workmanship and finish, 18 x 40 inch Shaped British Bevel Mirror. Special