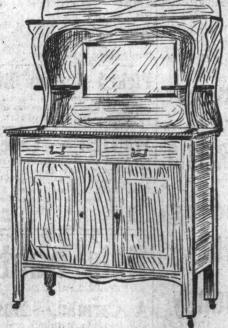

You'll know, THEN, why the Popular Furniture Store

Is Doing the Furniture Business of St. John's.

BUREAUS. This Golden Oak Bureau with

Same style in Surface Oak and with British Bevei Mirror,

This style Bureau in Golden

Same style in Surface Oak,

This pretty style Bureau, well made and Surface Oak finished high gloss, 16 x 20 inch Oval British Bevel Mirror, for only .. \$14.50

This Combination Dresser and Stand, finished in Surface Oak, 14 x 24 inch British Bevel

BUREAUS. Ladies' Dresser, Princess style, neatly made and finished in Surface Oak, high gloss polished 18 x 36 inch shaped Bri-

This style Dresser has mouldtop drawer and is finished in Surface Oak, highly polished, 20 x 24 inch British Bevel Mirror \$16.25 Stand to match, \$6.50.

Combination Stand in Golden Oak finish, British Bevel Mirror

Same style, but finished in