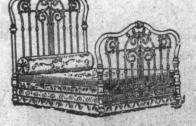

"STANDARD" BEDS.

The "Standard" line White Enameted Beds are the highest attainable standard of excellence at a low price. We have always on hand a large stock of all sizes and grades. Prices range from \$2.0 to \$15.00.

"IDEAL" BEDS. The "guaranteed" line White Enamel Heavy Continuous Post and Scroll Pattern Beds; all double sizes, high-grade Springs and Mattresses to fit. Special prices during sale.