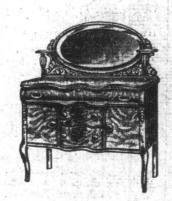

BUFFETT. Highly polished Quartered Oak Buifett with 14 x 28 inch Fancy Shaped British Bevel Mirror. \$32.25 Sale Price .....

Superior Quarter Cut Oak Buffett large size, best of workmanship and finish, 18 x 40 inch Shaped British Bevel Mirror. Special