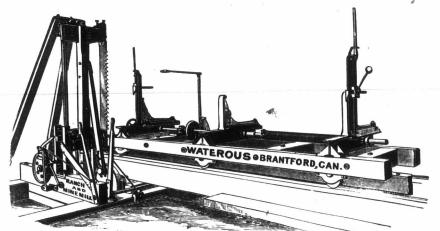

The COLUMBIA

The Farmers' and Threshers'

A = CHEAP = SAWMILL = FOR = CUSTOM = WORK CAN BE RUN BY 6 TO 12 HOGSHEADS WATER, WIND OR STEAM.

Capacity, 1500 to 2000 Feet Per Day. .

SO SIMPLE ANY MECHANIC CAN SET UP AND OPERATE. JUST THE THING FOR BACK SETTLEMENTS, OR FARMERS' OWN USE. -:-

PRICE, WITH SIX SAWS, \$400 f. o. b., WITH PLAN TO ERECT.