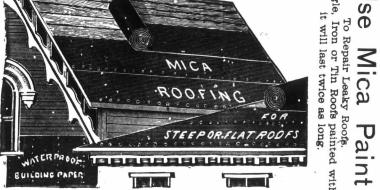

OSHAWA, ONT.

S

Pain

Mica I Repair Leaky Roron or Tin Roofs I will last twice as 1

oofing n all your buildings, er than Shingles. Water Proof and Fire P 2 on all to cheaper to

RAPIDLY TAKING THE PLACE OF SHINGLES.

Is put up in rolls of 108 square feet each, 36 feet long by 3 feet wide, and cost 2½c. per square foot, thus affording a light, durable and inexpensive roofing suitable for buildings of every description, and can be laid by ordinary workmen. One man will lay ten square in a day, which brings the cost of Mica Roofing about 75c. per square cheaper than shingles. Special terms to dealers who buy our Mica Roofing to sell again. Orders and correspondence answered promptly.

-y-om MICA ROOFING CO.,
Office—124 James Street North, HAMILTON, ONT.

ADVERTISE IN THE FARMER'S ADVOCATE.

GEORGE WHITE & SONS, London, Ontario.

This Engine will give full satisfaction. We guarantee it to do so. We start the engines ourselves, and run all risk. 329-1-d-o