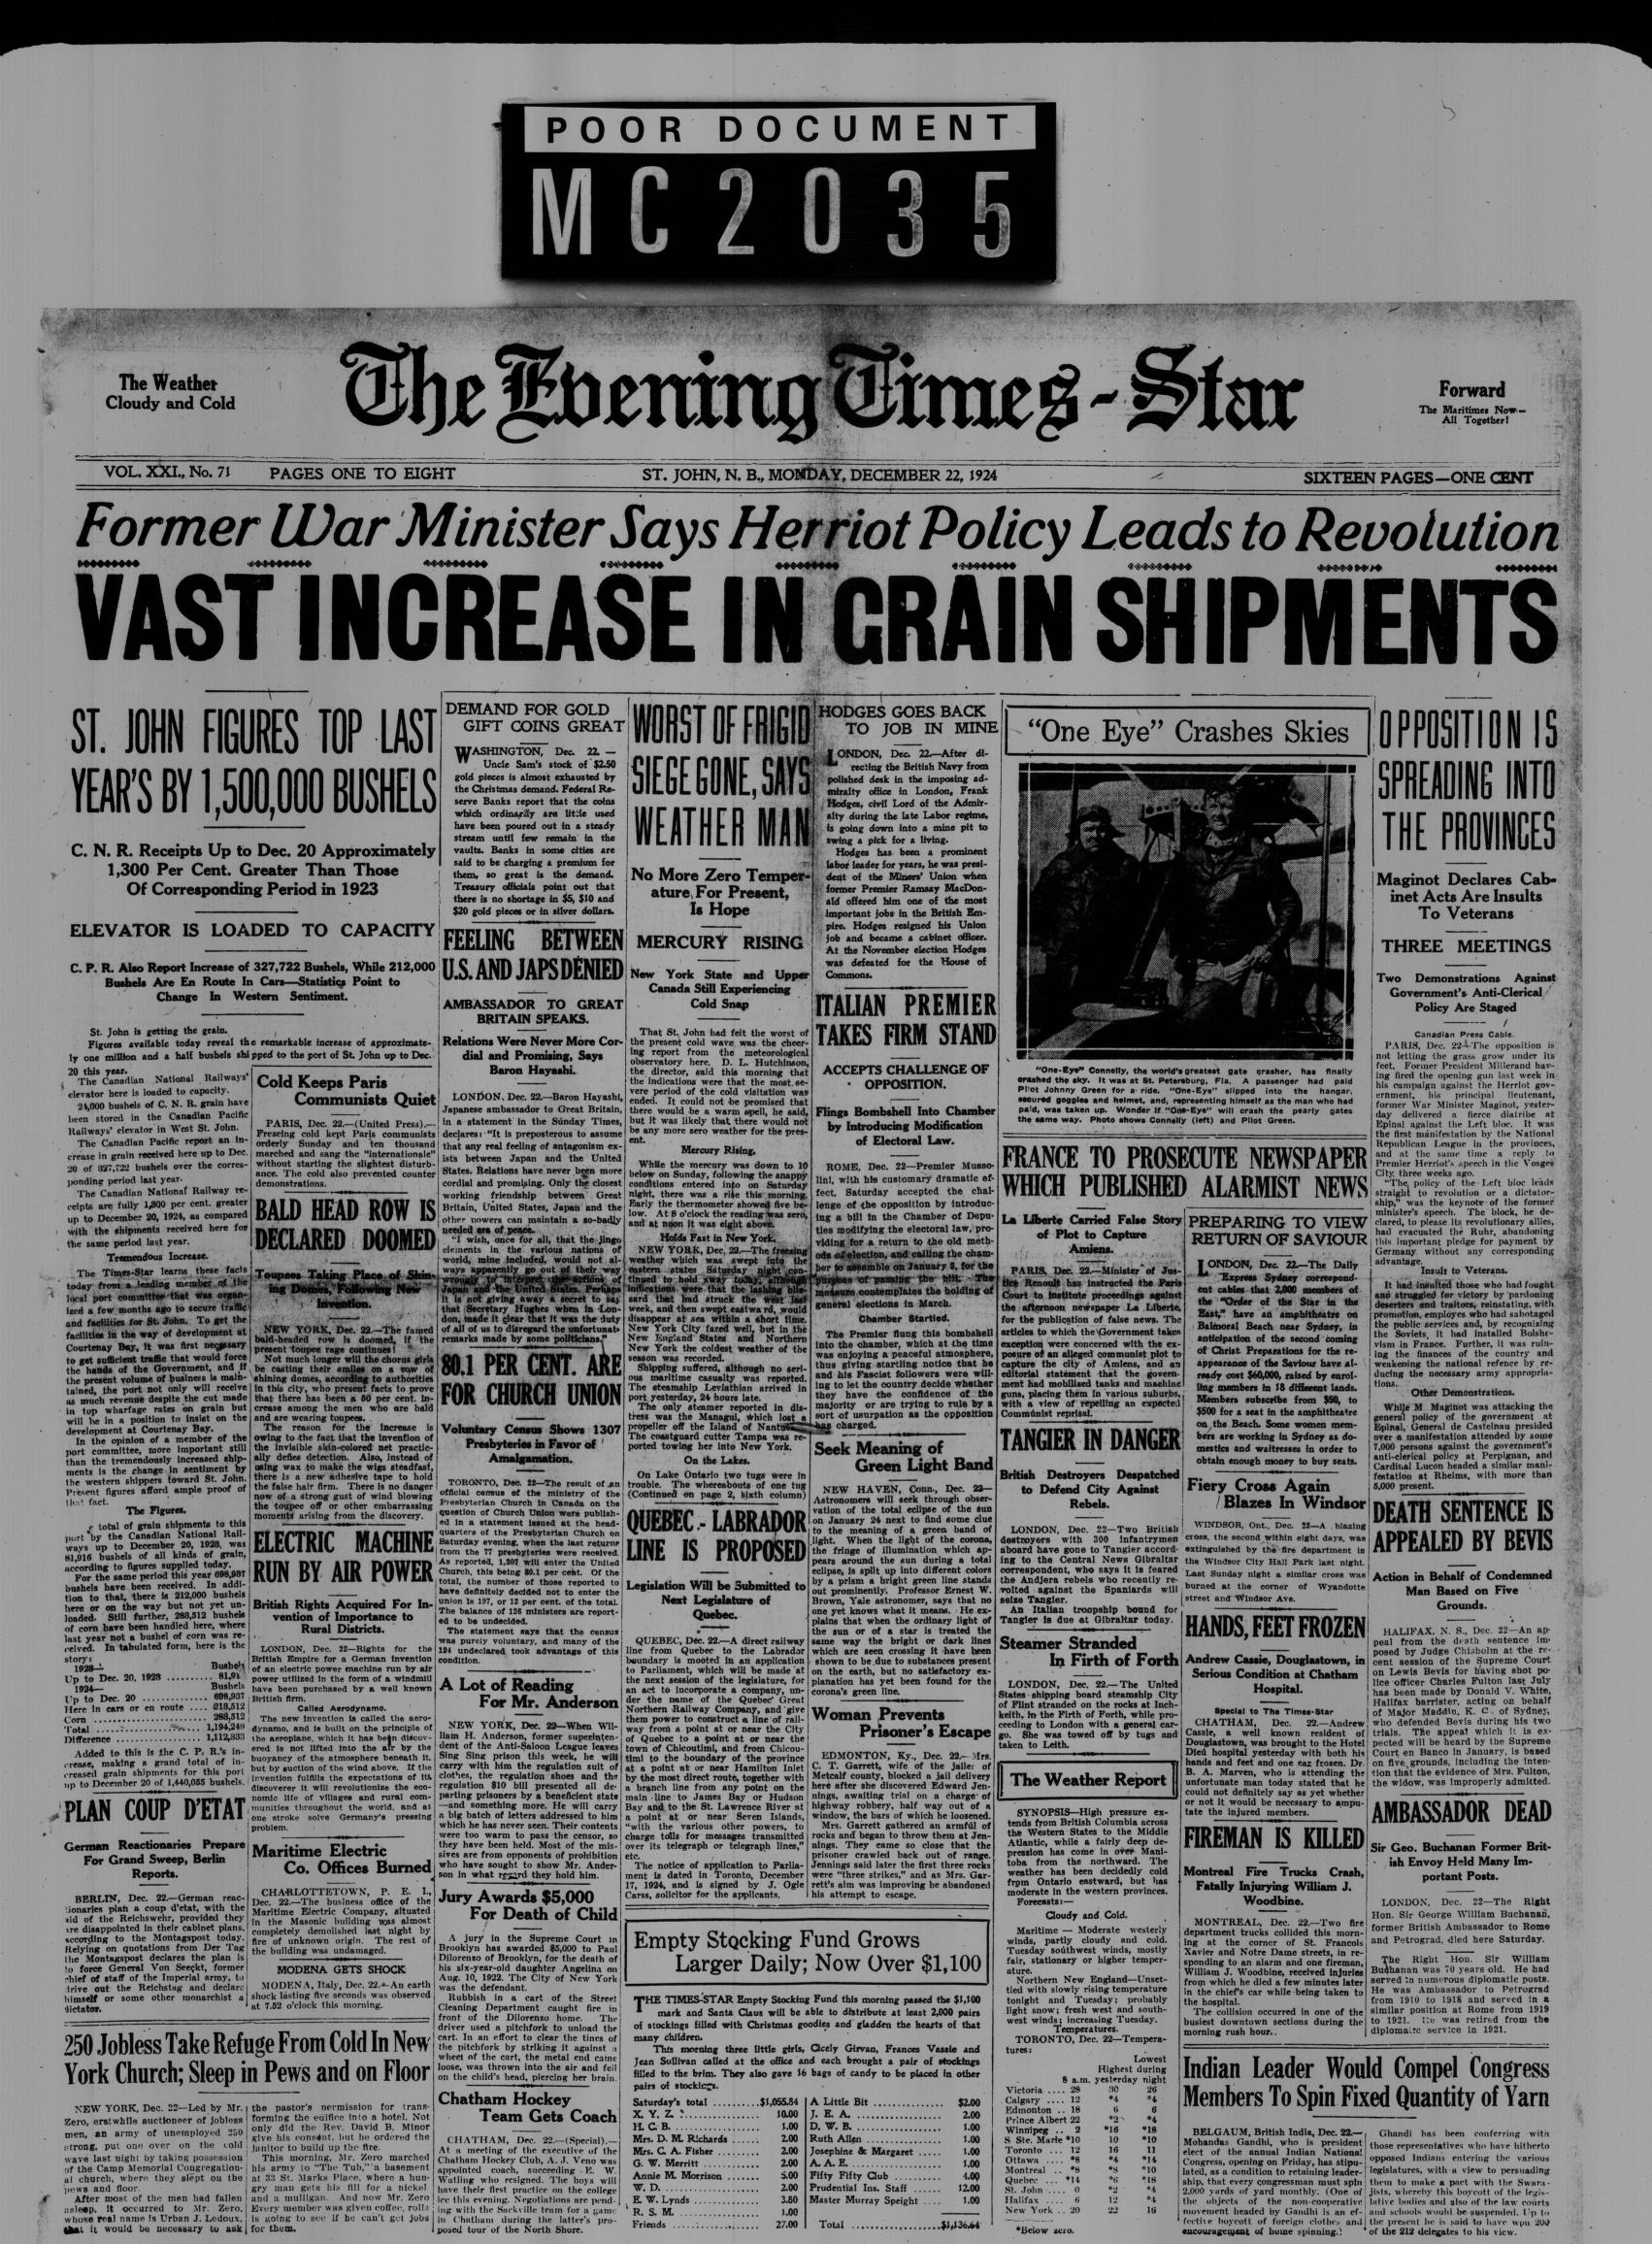

|          | Saturday's total\$  | 1,055.84 | A Little Bit          |
|----------|---------------------|----------|-----------------------|
| oach     | X. Y. Z             | 10.00    | J. E. A               |
| Ouchi    | H. C. B             | 1.00     | D. W. B               |
| ecial).  | Mrs. D. M. Richards | 2.00     | Ruth Allen            |
| e of the | Mrs. C. A. Fisher   | 2.00     | Josephine & Margaret  |
| eno was  | G. W. Merritt       | 2.00     | A. A. E               |
| E. W.    | Annie M. Morrison   |          | Fifty Fifty Club      |
| college  | W. D                | 2.00     | Prudential Ins. Staff |
| re pend- | E. W. Lynds         |          | Master Murray Speight |
| a game   | R. S. M.            | 1.00     |                       |
| r's pro- | Friends