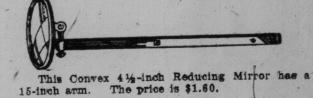

This is a 41/2-inch Mirror, with 10-inch extension bar. The price is \$2.00.

At \$8.50

is a Box Wrench Set containing 19 different sized box wrenches, an extension bar, universal joint, 2-sized spark plug wrenches and ratchet handle. Suitable for all cars. Price, \$8.50.