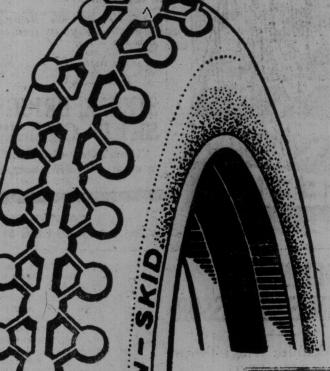

## Most Everything That A Motorist Requires

'ROAD KING'

Is a Non-Skid 30 x 3 1-2 Tire

Guaranteed for **5000 MILES** 

And is of selected fabric and rubber. It's a tire of exceptional value at

\$18.75

The "Road King" Oversize Tire--Size 31 x 4

> is a tire that spells greater mileage and real riding comfort. It's guaranteed for 5000 MILES. Has a heavily studded "non - skid" surface, and is of selected material. The price is

> > \$27.00

THE 'EXCELSIOR'

4000 MILE TIRE

Size 30 x 3 1-2

lt's

Heavily Ribbed and of

> Dependable Material

> > PRICE

\$16.50

If you cannot come to the Store to select any of the accessories on this page which you may wish to purchase, address your order to the SHOPPING SERVICE, and one of the Shoppers will look after the matter for you.