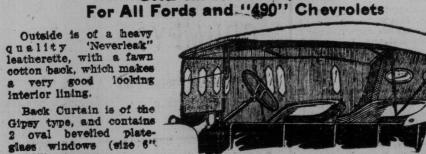

ONE-MAN TOPS \$65.00 For All Fords and "490" Chevrolets

x 11") at rear. Side Curtains are close fitting and of the same material as top, and have 7 celluloid windows on each side, which allow plenty of light. Bows are of substantial wood. Complete with all necessary fasteners.