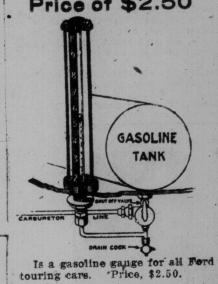

Is a four-cell ignition unit for Fords. It fits to side of gasoline tank. At \$2.00 it's a splendid value.

Gallon Measures

One gallon measure, 1/4-gallon mensure, 55c.

EVERY TRUCK MUST HAVE A MIRROR!

A gallon of Ford Motor