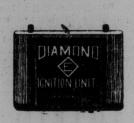

Is a four-cell ignition unit for Fords. It fits to side of gasoline tank. At \$2.00 it's a splendid value.

Gallon Measures

One gallon measure, 1/4-gallon mensure, 55c.

EVERY TRUCK MUST HAVE A MIRROR!

A gallon of Ford Motor