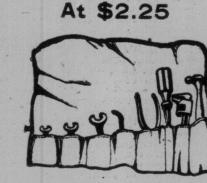

Is a Tool Knit consisting of tool holder having 8 pockets, 4 different sized wrenches, a screw driver, pair of pliers, cotter pin extractor and hammer. Price, \$2.25.

4000

TIRE

tread. Its size is 30 x

made by one of the best