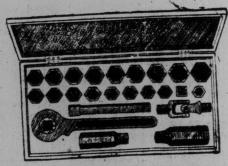

This is a 41/2-inch Mirror, with 10-inch extension bar. The price is \$2.00.

At \$8.50

is a Box Wrench Set containing 19 different sized box wrenches, an extension bar, universal joint, 2-sized spark plug wrenches and ratchet handle. Suitable for all cars. Price, \$8.50.