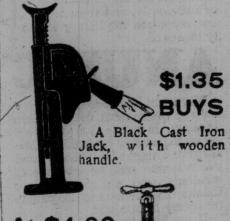

41/2-inch Mirror, with 10-inch extension bar. The price is \$2.00.



At \$8.50



is a Box Wrench Set containing 19 different sized box wrenches, an extension bar, universal joint, 2-sized spark plug wrenches and ratchet handle. Suitable for all cars. Price, \$8.50.

ONE-MAN TOPS \$65.00 For All Fords and "490" Chevrolets



x 11") at rear. Side Curtains are close fitting and of the same material as top, and have 7 celluloid windows on each side, which allow plenty of light. Bows are of substantial wood. Complete with all necessary fasteners.

Store Opens at 8.30 a.m. Closes at 5 p.m.

T. EATON CLIMITEE

At \$5.00



Is a Box Wrench Set, containing wrenches, each a different size: extension bar, universal joint, spark plug wrench and rachet handle. Suitable for all cars. Price, \$5.00.



At \$4.00 is the "Blue Champion Single Acting motorists, because of its easy operating

Pump. A popular pump with many complete, \$4.00.