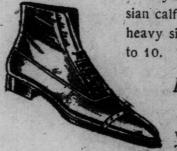

### Men's Victor Gold Medal Boots, \$11.00

Style 6305-4. Regularly \$14.00. Russian calf leather. Medium shaped toe, extra heavy single oak sole, flat heel. Sizes 51/2 to 10. Today \$11.00.

Men's Kangaroo Straight Boots, \$12.00

weight leather soles and flat heels. Today \$12.00.

Simpson's-Second Floor.

France

Washiugto bythe French garded by g

Per capita

ASLEE

Trui

ample i