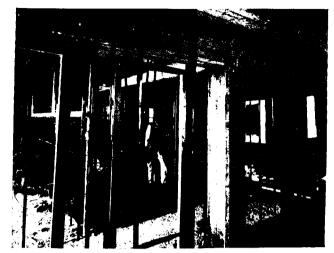

## HERRINGBONE.... METAL LATH AND. PERFECTION STUDS

WERE USED IN THESE PARTITIONS

Fireproof Partitions in the "Men's Own," Winnipeg, Man.
JOHN D. ATCHISON, Architect

The Studs were spaced Sixteen inches on centers. Herringbone Lath is intended to be used that way. Any Herringbone Agent can put you in touch with Contractors who will erect such Partitions and do it right.