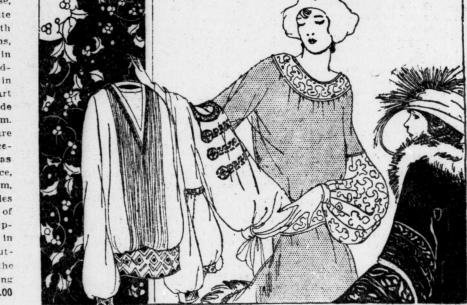

## Beautiful New Models In Dressy Blouses

These come in Matelasse showing the jacquette style, brocaded velour with georgette combinations, beautifully embroidered in gold; crepe de chine handsomely embroidered in contrasting silk; smart beaded styles in crepe de chine, scalloped at bottom. In this showing there are also extremely pretty lacetrimmed models, such as georgette and radium lace, crepe de chine and radium, in all the newest shades and styles. The sleeves of these Blouses are exceptionally pretty and in many cases are the outstanding features of the Prices ranging garment. \$10.50 to \$21.00 from ...!.