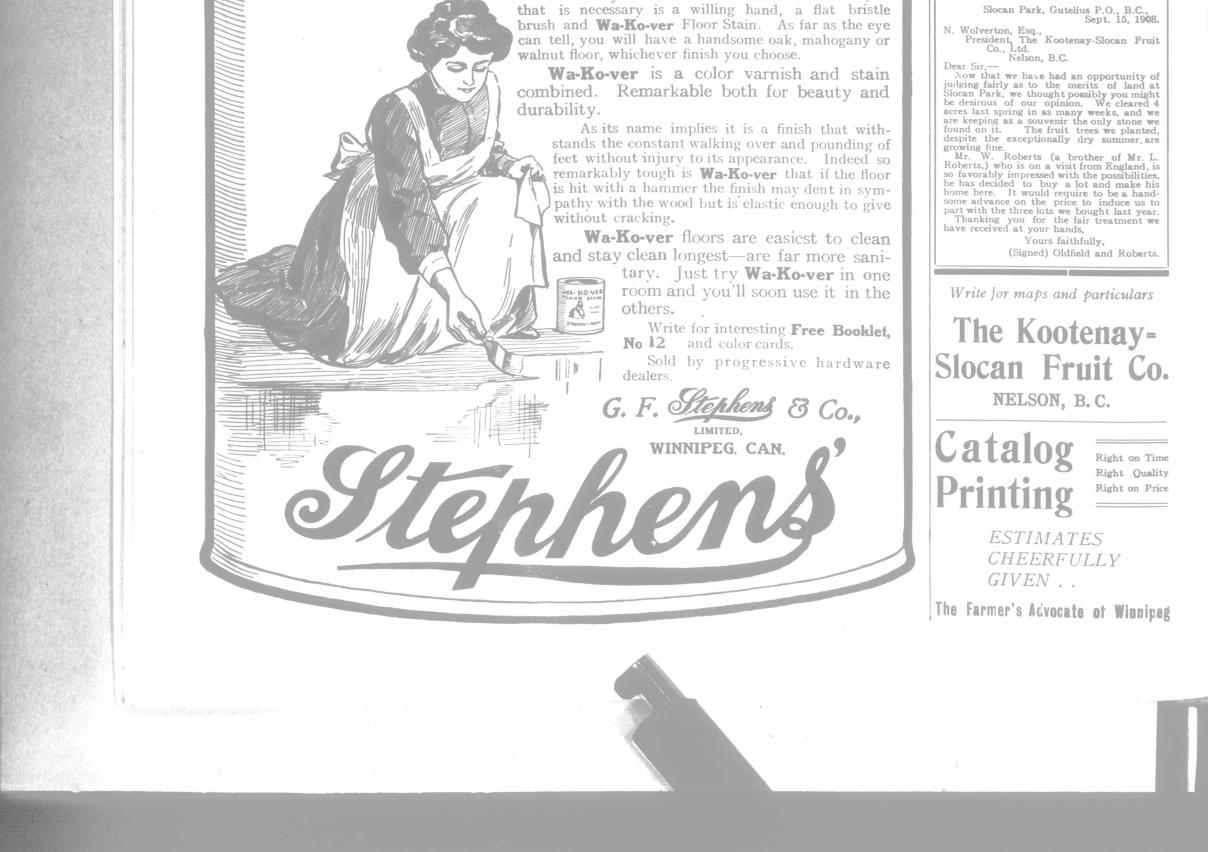

## The Great-West Life Assurance Company HEAD OFFICE : WINNIPEG

To turn your soft wood floors into hardwood, all

FARMER'S ADVOCATE AND HOME JOURNAL. WINNIPEG

Employing 45 men steady, seeks location in country town near natural gas belt. Valuable information regarding denatured alcohol mailed free—Teddy's Laboratory, Wheeling, W. Va. SLOCAN BELOW IS GIVEN AN EXACT COPY OF A LETTER RECEIV-ED THE OTHER DAY FROM TWO OF OUR FIRST SETTL-ERS AT SLOCAN PARK, WHEN IT WAS OPENED IN DECEMBER LAST YEAR.

NEW

FOUNDED 1866

THESE TWO MEN OWN IN PARTNERSHIP THREE LOTS. THE BROTHER OF ONE WILL TAKE A FOURTH