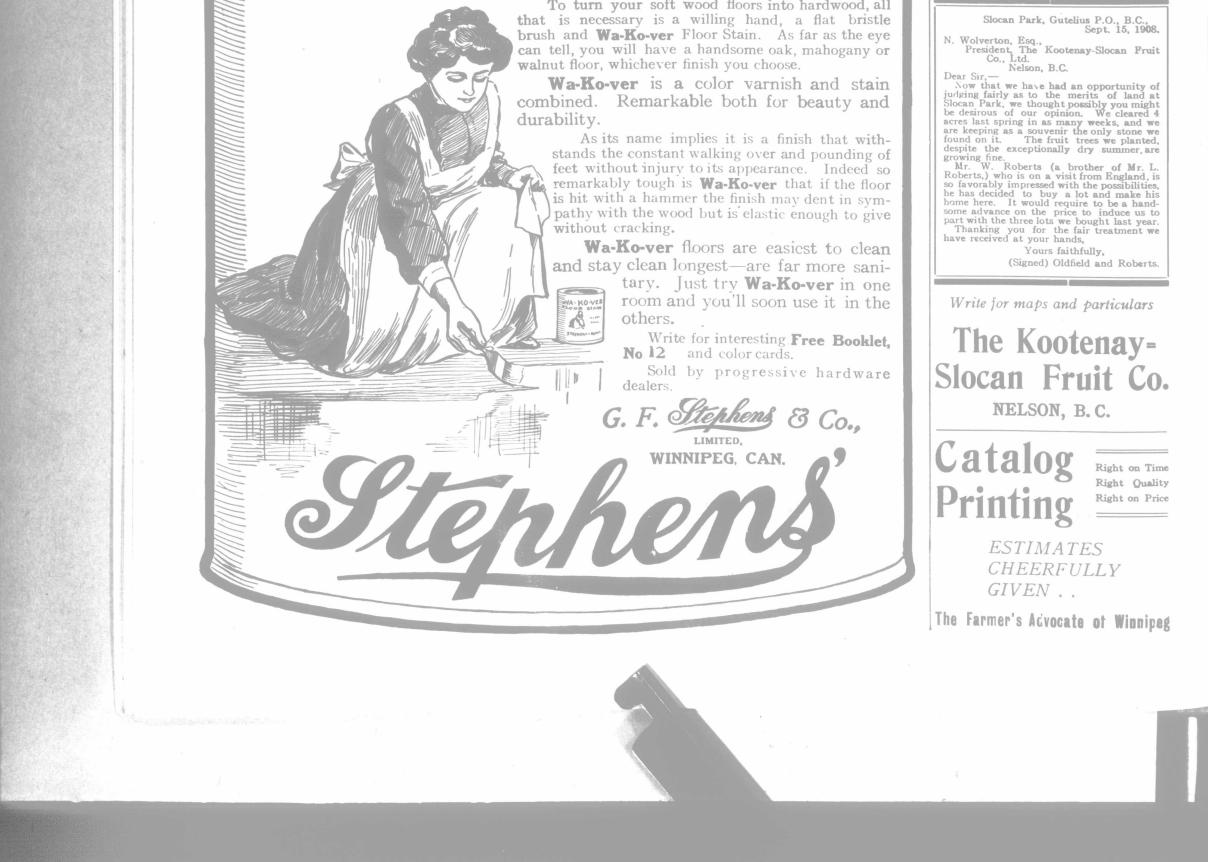

## The Great-West Life Assurance Company HEAD OFFICE : WINNIPEG

To turn your soft wood floors into hardwood, all

FARMER'S ADVOCATE AND HOME JOURNAL. WINNIPEG

Employing 45 men steady, seeks location in country town near natural gas belt. Valuable information regarding denatured alcohol mailed free—Teddy's Laboratory, Wheeling, W. Va. SLOCAN BELOW IS GIVEN AN EXACT COPY OF A LETTER RECEIV-ED THE OTHER DAY FROM TWO OF OUR FIRST SETTL-ERS AT SLOCAN PARK, WHEN IT WAS OPENED IN DECEMBER LAST YEAR.

NEW

FOUNDED 1866

THESE TWO MEN OWN IN PARTNERSHIP THREE LOTS. THE BROTHER OF ONE WILL TAKE A FOURTH