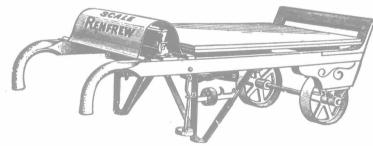

hig

by

on

THE MISSION OF

The RENFREW Handy Two-Wheel Truck Scale

Daily loss—that's what inaccurate scales mean to the farmer. Loss on everything he sells by weight.

Stop it now. Let the "RENFREW" do your weighing, and get every cent of profit on your produce that you should get. "RENFREW" accuracy is guaranteed by the Canadian Gov rnment—which means protection against loss through underweighing.

The "RENFREW" weighs anything from one pound to 2,000 pounds—and you can wheel it to anything you want to weigh. Are you interested? Mail this Coupon Now for this Free Booklet, "The Profit in the Last Ounce." It tells interestingly about the business side of farming—and ho money is saved with a "RENFREW" Handy Two-Wheel Truck Scale.