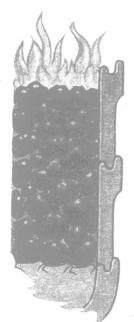

## Avoid waste of Fuel

Straight Walls Firepot of "Sunshine"

Slanting Walls Firepot gathers ashes and decreases radiating surface

Unless you KNOW positively that a cheaper furnace will heat your home without waste of fuel, there is small satisfaction in saving a few dollars on its purchase. The Sunshine Furnace saves coal because it is well made and because every part has been carefully thought out.

LOOK IT OVER. Any one can see that the greatest heating factor in a furnace is the fire-pot; that a pot with straight walls like the Sunshine fire-pot will give off more heat than one that must often have an outer lining of ashes.

Doors and dampers that are tightly fitted will certainly hold the fire longer than those that are loosely fitted. The wider air passages and larger radiating surfaces of the Sunshine must heat the air much more readily. These Sunshine Furnace features are coal-savers that mean much in mid-winter.