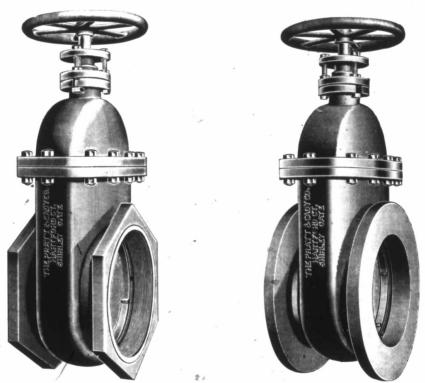

## **IRON BODY DOUBLE GATE VALVES**

## Brass Mounted, Bolted Bonnet, Screwed or Flanged Ends

Bolted Packing Gland Stationary Spindle

SHIRLEY PATENT

| SIZE                                    |      | 7       | 8 .   | 9                 | IO                  | I 2     |
|-----------------------------------------|------|---------|-------|-------------------|---------------------|---------|
| Price <sup>®</sup> Screwed or Flanged . |      | \$45.00 | 55.00 | 80,00             | 90,00               | 125.00  |
| Distance, End to End, Screwed           |      | 91/2    | IO    | 1014              | ,IO <sup>1</sup> /2 | I 1 1/2 |
| Distance, Face to Face, Flanged         | <br> | 91/2    | 10    | 10 <sup>1</sup> 4 | 101/2               | 11      |
| Diameter of Flanges .                   |      | 121/2   | 131/2 | 15                | 16                  | 19      |
| Diameter of Bolt Circle .               |      | 1034    | 1134  | 134               | I4 <sup>1</sup> 4   | 17      |
| Number of Bolts                         |      | 8       | 8     | I 2               | I 2                 | I 2     |
| Size of Bolts .                         |      | 34      | 3⁄4   | 3/4               | .» 7∕8              | 7/8     |