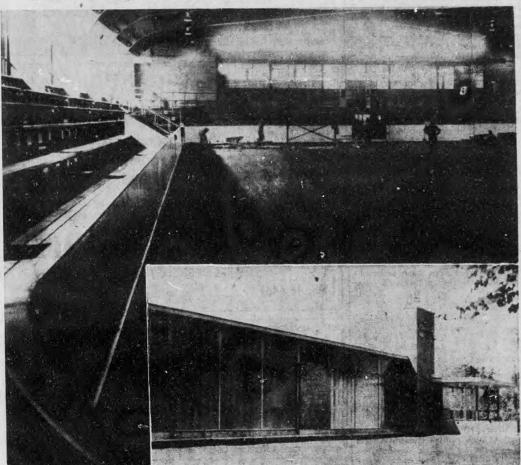

# INB VOTES MEMBERSHIP IN NFCUS

BEAVERBROOK RINK NEAR COMPLETION

The ultra-modern Lady Bea- Lady Beaverbrook Rink in Fred- floor will be laid for activities gins to take final shape. Con- type of architecture in the Mari- mercial sports will be permitted ties caused in past years by instruction of the \$350,000 rink is drawing to a close and workmen expect to puut the finishing touches to the building in three standing room for 380. The gift to the City of Fredericton weeks. No plans for an official cavernous interior will have a and the University of New Brunsopening have been formulated.

Incorporating the rigid frame trusses design, the modernistic the ice surface area. A tiraza

A tiraza

Incorporating the rigid frame trusses design, the modernistic the ice surface area. A tiraza

FILM SOCIETY ANNOUNCES