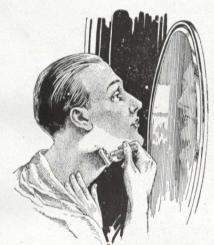

## Save 10 Minutes a Day

How long does it take you to shave? You can reduce the time to 5 minutes with a Gillette Safety Razor, and every morning enjoy the coolest, cleanest and most satisfactory shave you could wish for.

## GILLETTE Safety Razor

No Stropping—No Honing; no scraping or chafing; no intricate parts to keep clean. The keen Gillette Blade, used with the angle stroke, "slips" off the beard and leaves the skin smooth and comfortable.