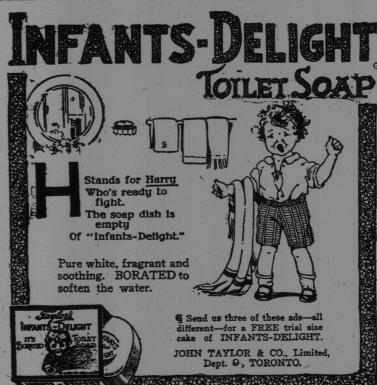

### Mrs. Lilian Taylor Tells How Cuticura Healed Her Baby

The Home Remedy
For Burns, Scalds, Blood Poison Boils, Old Sores, Cuts and Skin Diseans. Try it. For Sale By

The Ross Drug Co. Ltd. The Rexall Store
100 King St. St. John, N. B