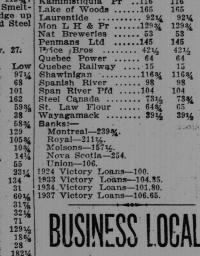

They have helped thousands when all other remedies had failed. There's a reason. Chiro-

Tailoring

Clothing

\$35 up.

**BUSINESS LOCALS** 

MONTREAL MARKET.

Montreal, Nov. 27.

High 631/2 1241/2 381/2 151/2 57 42 87