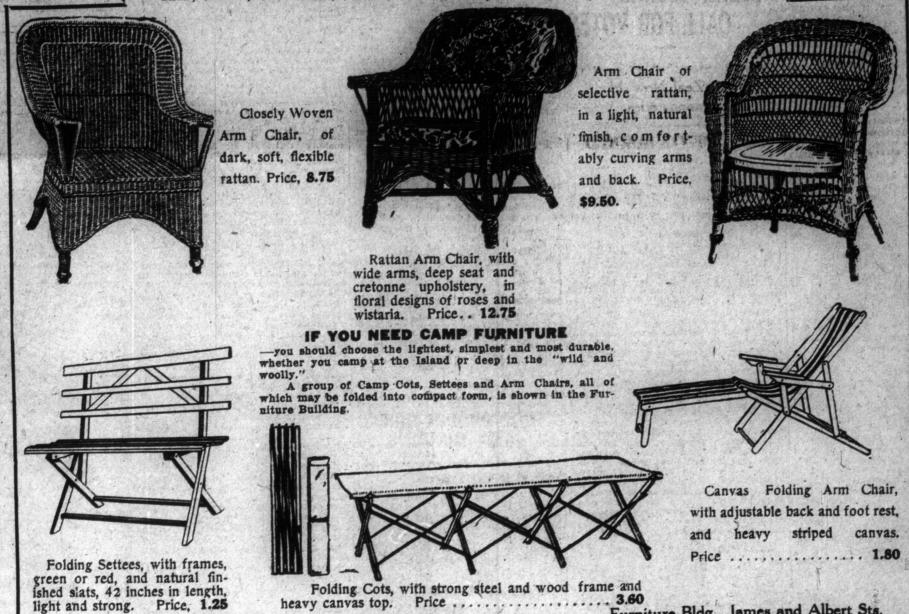

In the furniture building is arranged an immense grouping, both plain and upholstered, with cretonne patterned in foliage, floral bud and scenic designs.

The Suite illustrated above is of either Baronial brown or Verdure green, woven prairie grass. It consists of octagonal shaped Table, 28 inches in diameter, at \$16.75; Arm Chair, \$15.25; Arm Rocker, \$16.00; Settee, \$27.50, and Floor Lamp to match ..... 22.00 fense Against the Enemy Fly and Mosquito