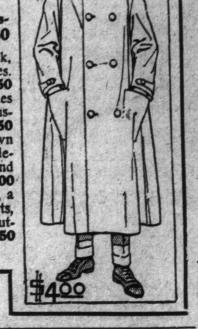

is single-breasted, buttons to neck, has turn-down collar, good full skirt and patch pockets. Sizes 

in double-breasted style, with 4-inch collar. A Sliver Grey and Fawn Chambray Coat, is

double-breasted, as illustrated. Price.... 4.00
A Dust Coat in tan shade material after the weave of oatmeal cloth, also in fine Holland cloth, is in double-breasted style, with slash pockets and opening to inner pockets. Price. 5.00 Dust Coats of lustre, in medium grey or plum

A Dust Coat in a grass-colored Holland cloth shade, are double-breasted, with half belt at back, slash pockets and opening to inner clothes. 

-Furniture Bldg., James and Albert Sts.

crash cloth, with a mixture of golden. Double-breasted with half belt, large pearl buttons and patch pockets, closing with buttons. Price, 10.00

A military style Coat of Palm Beach Cloth, a rich material of fawn shade, has breast pockets, slash pockets, half belt, large smoked pearl buttons and wind shield in sleeves. Price. . 12.50

T. EATON COMITE