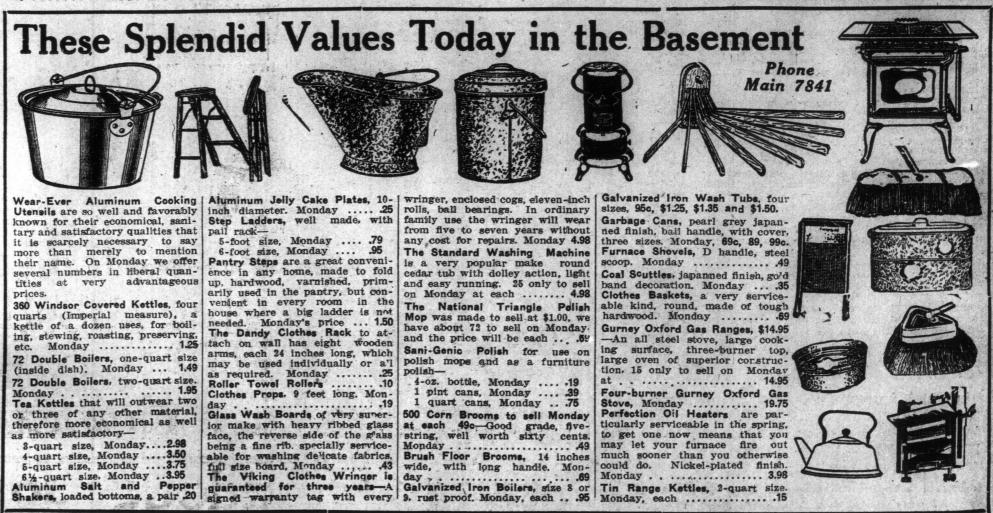

Three particularly fine values in imported Arabian Point Curtains in the rich ecru shade, appropriate for living-rooms and dining-rooms. These are made of double thread Brussels net and have elegant bor-

der designs in heavy Arabian lace; 21/2 and 3 yards long.

## Cups and Saucers for 9c 300 dozen only, good quality thin white English Cups and Sau-

cers. Regular \$1.50 dozen. Monday, cup and saucer for .....9 Thin English Porcelain Cups only. 

### **Clover Leaf Dinnerware**

The prices below are less than we will ever again be able to offer Clover Leaf Dinnerware in face of the ever-increasing cost of English ware.

We reserve the right to limit the quantities. Phone orders filled. Main 7841.

15c Cups and Saucers for ... 10 14c Dinner Plates for, each, .11 13c Soup Plates for, each ... 10 12c Tea Plates for, each ... .10 13c Breakfast Plates for, each, .10 8c Oatmeal Dishes, each ..... 6 17c Scollops and Bakers for .14 25c Scollops and Bakers for .21 29c Scollops and Bakers for .23 

Finest Quality Genuine Limoges French China, with a very dainty rosebud festoon border design, full gold handles, an open stock pattern, 97 pieces. Monday, 32.50 20 only, Wedgwood & Co. Din-

ner Sets of 97 Pieces-Pretty floral border design, finest quality English ware. Monday Basement Sale ..... 12.95

For Monday's Selling we offer 15 only complete 97-piece Sets of Finest Quality Pure White Ware, with popular plain gold band on edges and gold line handles, kermis shape cups. Regular \$22.50. Monday Basement Sale .. 14.95

Excellent Quality Thin Eng'ish Ware, a very dainty French border decoration, illustrated; gold line handles and edges, 97 pieces. Regular \$18.50. Monday Basement Sale ..... 13.50

## China and Dinnerware Temptingly Priced Toilet Goods at Reduced Prices Floor Coverings Heavy Linoleum at 53c

Dupont's French Ivory Shoe Horns. Regular \$1.25 and \$1.50. Special, White Celluloid Dressing Combs, extra strong teeth. Regular 20c. 

Lambert's Almond Cream, for chapped hands. Regular 16c. Spe-Apollo Foot Powder. Regular Dorin's La Dorine Compact Face Powder in vanity box. Special, .31 Houbigant's Lilas Toilet Water, special ..... 1.95 War Stamps Included.

Per Sq. Yard 100 rolls of heavy printed Linole-um in a great variety of tile, con-ventional and block patterns. A good serviceable quality that will give satisfaction for either hall, dining-room or kitchen use. Offer-

ed on Monday, per square .53

le Ho

Arm I

CAUC

at str

While the pointed light to

A Dem nate ha or, and it the at the be det Anothe 5 list unifesto ssion, med ne ted for

English imports, allover floral patterns worked in rose, blue and yellow colors. Also some in combination colorings. Special values Monday, **35c** and **50c**.

Living Room Papers

New grasscloth and fabric weave papers, some 30 inches wide; the effects are brought out by having the colors worked in high light treatment. Regular \$1.00 lines. Monday, single roll ...... 49 Verdure Tapestries, dark blue, grey, browns, tans and neutral tints so much in demand this season. Special value Monday, 50c, 60c and 75c.

## 8.30 a.m. Special

3,000 rolls wall papers, floral and conventional designs; browns, greens, blues and pink, suitable for all rooms. Regular 8c 