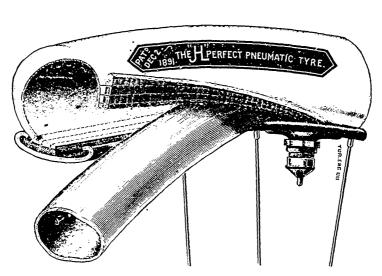

## THIS CUT REPRESENTS OUR TIRE AS PATENTED

The Purchaser of Our Patent Pneumatic Tire

## BUYS THE ONLY PERFECT DETACHABLE PNEUMATIC TIRE YET KNOWN.

As will be seen by above cut, all the Air Chamber is above the Metal Rim, and has a soft bed between it and the inner tube to protect it from being bruised, also allowing a free expansion at the sides, which gives life and speed to the tire not obtained by other detachable tires.