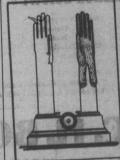

## Turn Lever and Forms Expand an Stretch Gloves on Them

been patented by a Canadian woman.
A base has two glove forms rising
from it, in the attitude of a person
approached by a highwayman. These
forms consist of separate parts that
the companion of the companion is movable
case and its companion is movable
The thumbe are also made on the sam.