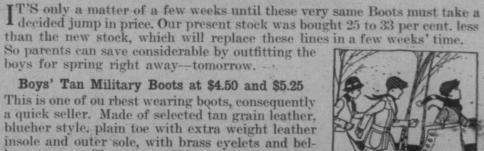

BOYS' BOX CALF SCHOOL BOYS' STRONG SCHOOL BOOT BOOTS AT \$4.75 TO \$5.45 This is a h

lows tongue. Sizes 11 to 131/2.

Priced at ...

in bluch

calf leath last, with

good weig neat boot lent servi

1 to 514

Priced at

Priced at ....

AT \$3.95 AND \$4.95

\$4.50

Boys' Serviceable High-Grade Boots at

Last Season's Prices

| style: made of selected<br>er, on an easy fitting<br>a full round toe and<br>ht sewn soles. A very<br>which will give excel-<br>te. Sizes \$5.45 |        | Shoe values that are simply<br>matchable today. Stock b<br>months ago muhe below p<br>day value. Made of wear-ress<br>black oil grain leather in bi<br>style; bellows tongue;<br>extra weight solid leather<br>leather counters and insole |    |
|--------------------------------------------------------------------------------------------------------------------------------------------------|--------|--------------------------------------------------------------------------------------------------------------------------------------------------------------------------------------------------------------------------------------------|----|
| 0 131/2.                                                                                                                                         | \$4.75 | Sizes 11 to 13½.<br>Priced at                                                                                                                                                                                                              |    |
| 10%.                                                                                                                                             | \$9 15 | Sizes 1 to 51/2                                                                                                                                                                                                                            | ¢1 |

BOYS' RECEDE TOE BOOTS AT \$4.75 AND \$5.45 A Boot that will please the boys in all respects and give parents value for their money. Made in the new style with medium recede toe, in a fine quality gunnetal ealf, with good weight soles and low heels. Sizes 11 to \$4.75 Sizes 1 to 5½. \$5.45