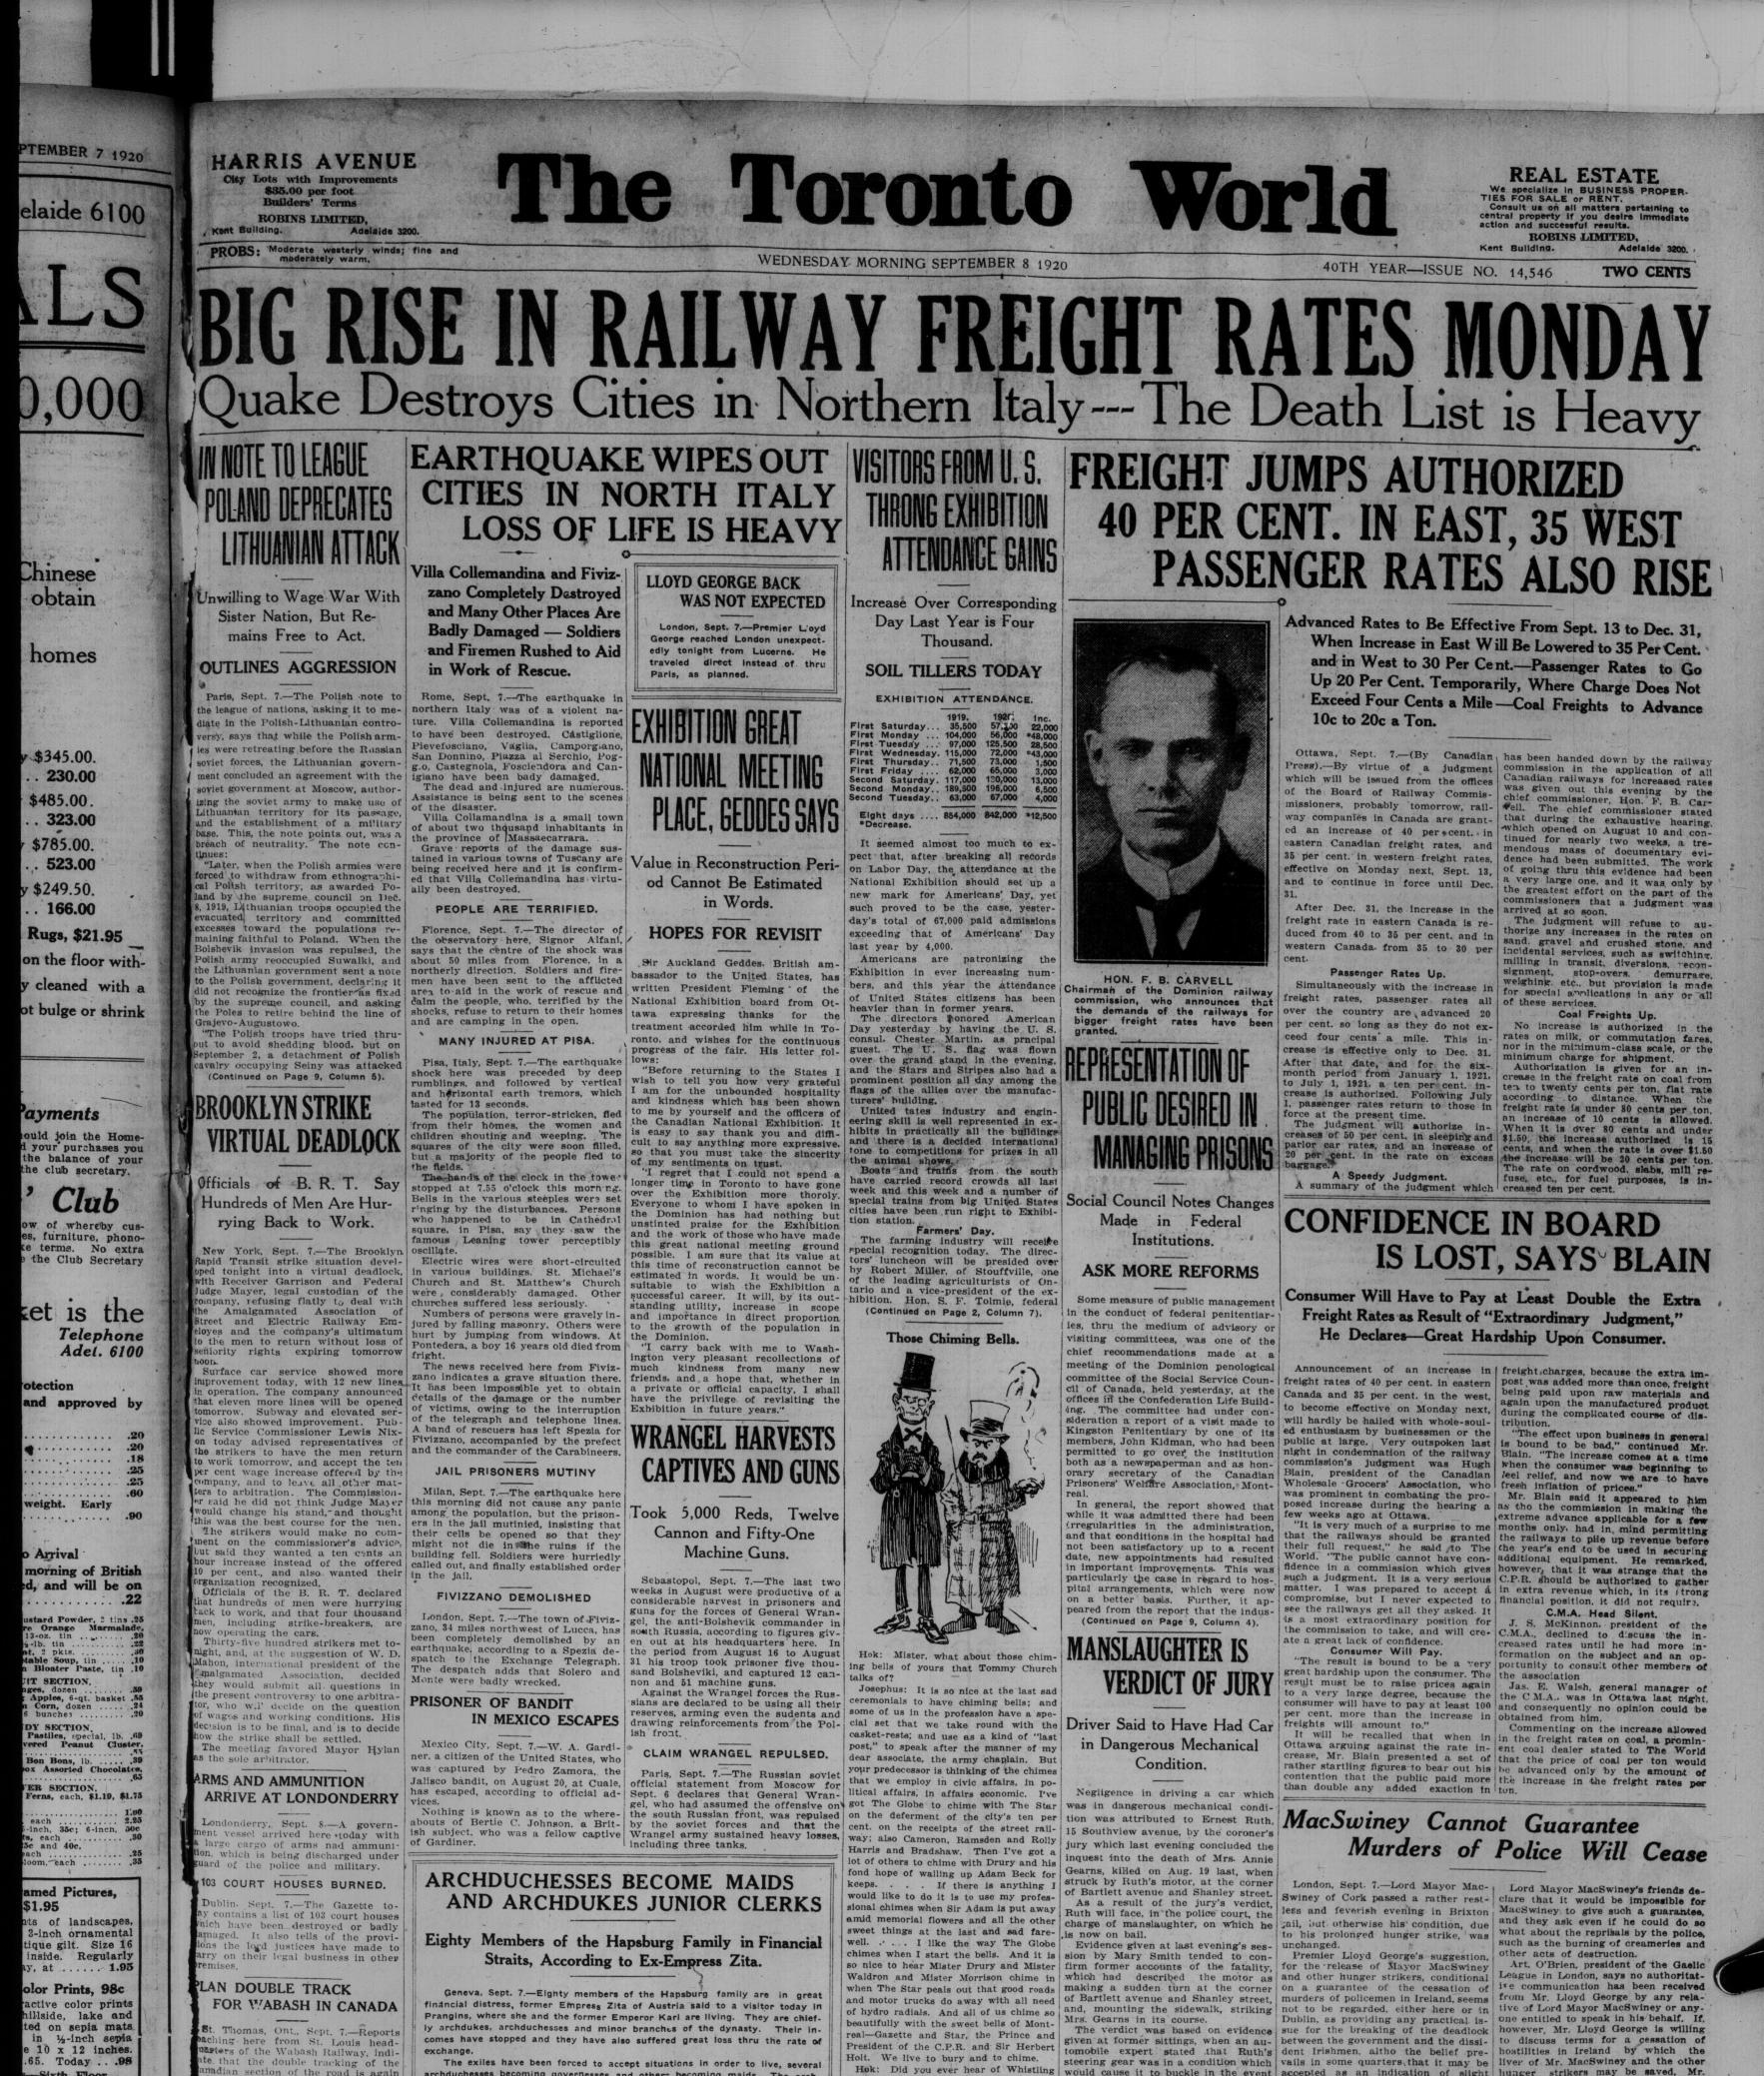

ted on sepia mats 

eaching here from St. Louis headte that the double tracking of the adian section of the road is again anadian section of the road is during nder consideration, but that, owing -Sixth Floor. the lateness of the season, no work be done on it till next year.