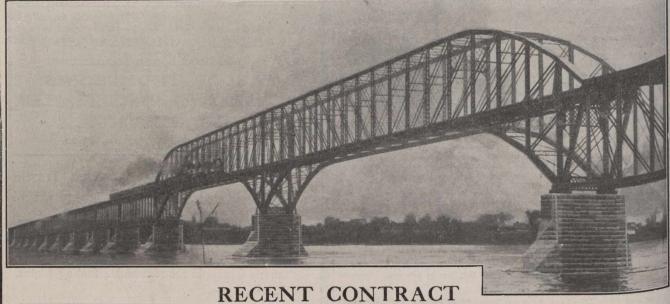

#### RECENT CONTRACT

## C.P.R. St. Lawrence River Bridge

13 Existing River Piers, 2 Land Piers and 2 Abutments, all extended to twice their present length. Also 4 New River Piers.