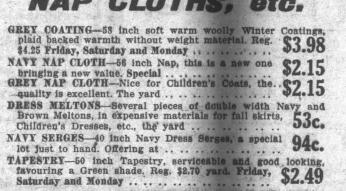

COATINGS NAP CLOTHS, etc.

Wool-Nap Blankets Slightly Soiled

Not many, but for those needing a good sensible warm Blanket of goodly size we say—here is a real snap. Were \$7.50 per pair \$5.90 WADDED QUILTS—Great Heavy ones; full size throw-overs for chilly nights, two-ton e effects, plain and fancy art coverings. Special \$3.79