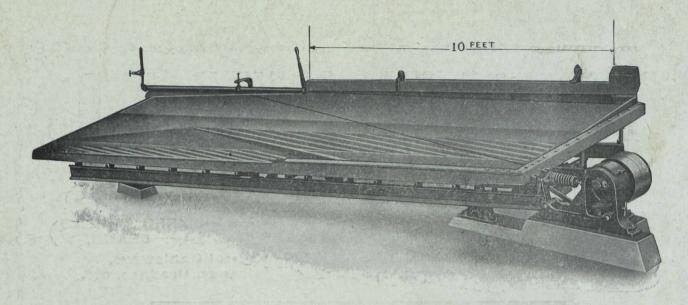

## The James Diagonal Plane Slimer, Patented

The James Diagonal Plane Slimer Has Proven Its Superiority Over Its Competitors In The Cobalt District. This table is manufactured in New Glasgow, Nova Scotia, for the Canadian Market, and Newark, N.J. for the United States and Mexican Markets.