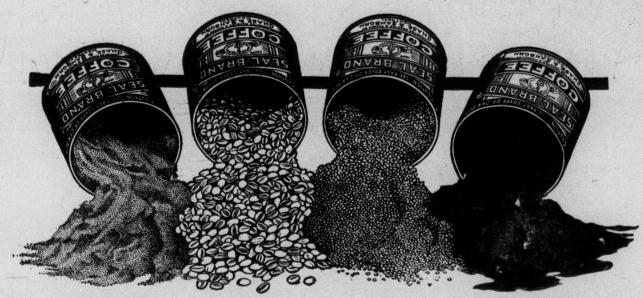

**FINE GROUND** 

WHOLE

GROUND

**PULVERIZED** 

YOU CAN SUPPLY YOUR CUSTOMERS WITH

## SEAL BRAND COFFEE FINE GROUND; WHOLE ROASTED; GROUND OR PULVERIZED

1/2-lb., 1-lb., 2-lb. Tins Only.