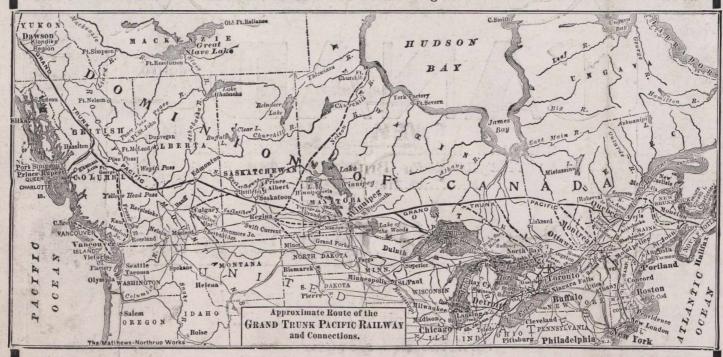

THIS new line will open a vast country rich in agricultural, timber and mineral resources and will provide an additional outlet for the enormous grain crops of the Canadian North-West, as well as creating a new market for the manufactured products of Eastern Canada. It will be a shorter route by several hundred miles than any now existing between Europe and the Far East.